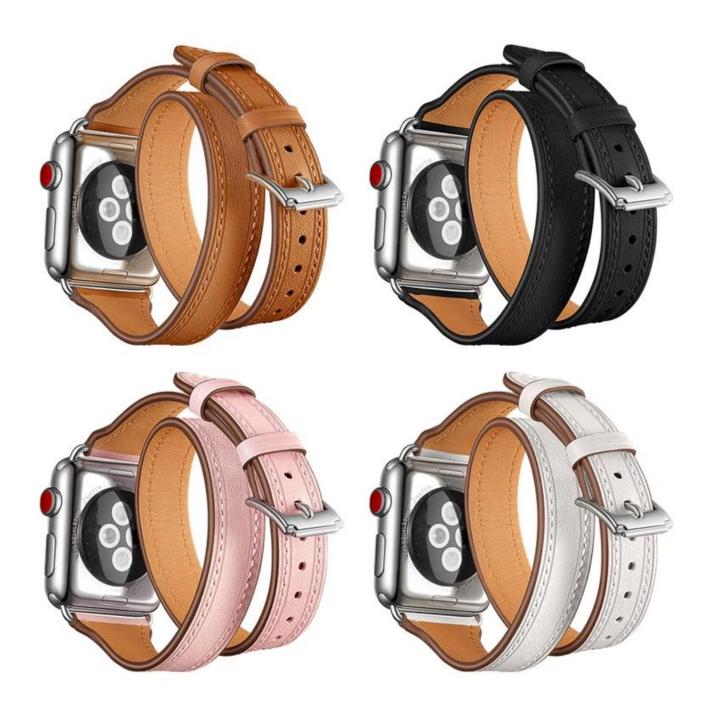

## Double Tour Genuine Leather Watch Band For Apple Watch 38mm 40mm 42mm 44mm

## Product Design :

- Extra-long Double Tour Design
- Elegant Genuine Leather Watch Strap
- Wrist Size: Fits 6.3"-7.7"(160-195mm) wrist
- With refined threads on both edges

## Product Features :

1. The Luxury Leather Double Tour band gently wraps twice around your wrist, vogue and elegant. Inspired by equestrian fixtures.

2. The iconic Double Tour long strap is elegantly wrapped around your wrist twice.