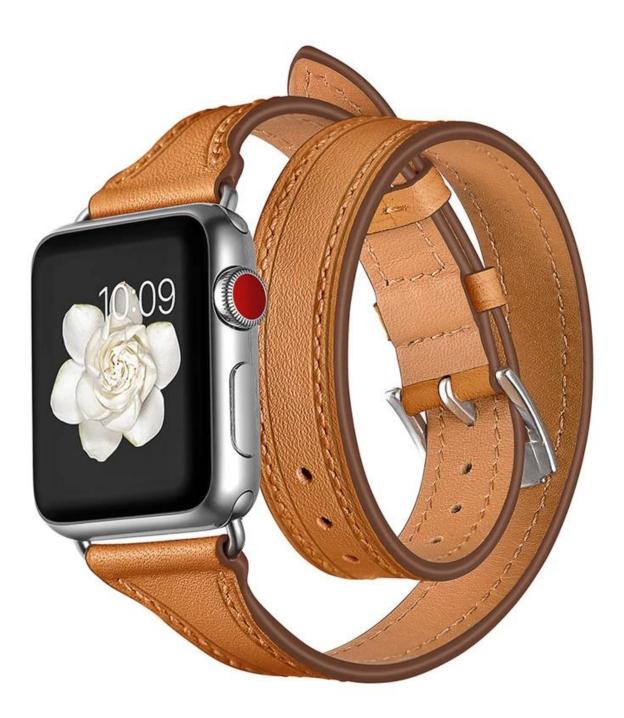

## Double Tour Genuine Leather Watch Band For Apple Watch 38mm 40mm 42mm 44mm

## Product Design :

- Extra-long Double Tour Design
- Elegant Genuine Leather Watch Strap
- Wrist Size: Fits 6.3"-7.7"(160-195mm) wrist
- With refined threads on both edges

## Product Features :

1. The Luxury Leather Double Tour band gently wraps twice around your wrist, vogue and elegant. Inspired by equestrian fixtures.

2. The iconic Double Tour long strap is elegantly wrapped around your wrist twice.