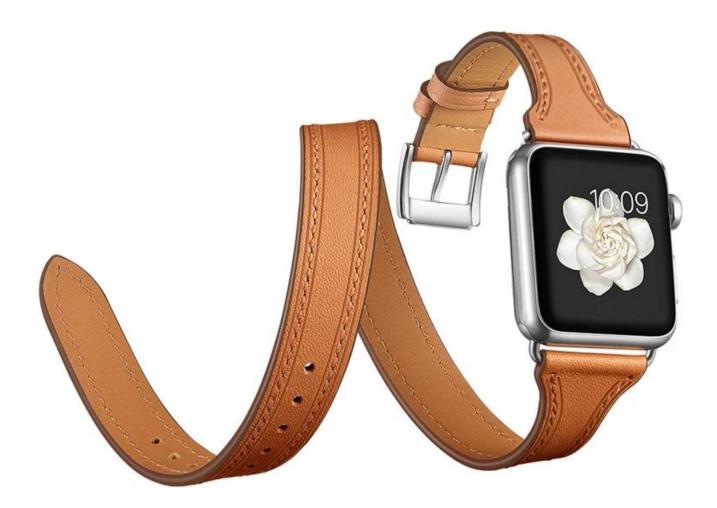

## Double Tour Genuine Leather Watch Band For Apple Watch 38mm 40mm 42mm 44mm

## Product Design :

- Extra-long Double Tour Design
- Elegant Genuine Leather Watch Strap
- Wrist Size: Fits 6.3"-7.7"(160-195mm) wrist
- With refined threads on both edges

## Product Features :

1. The Luxury Leather Double Tour band gently wraps twice around your wrist, vogue and elegant. Inspired by equestrian fixtures.

2. The iconic Double Tour long strap is elegantly wrapped around your wrist twice.