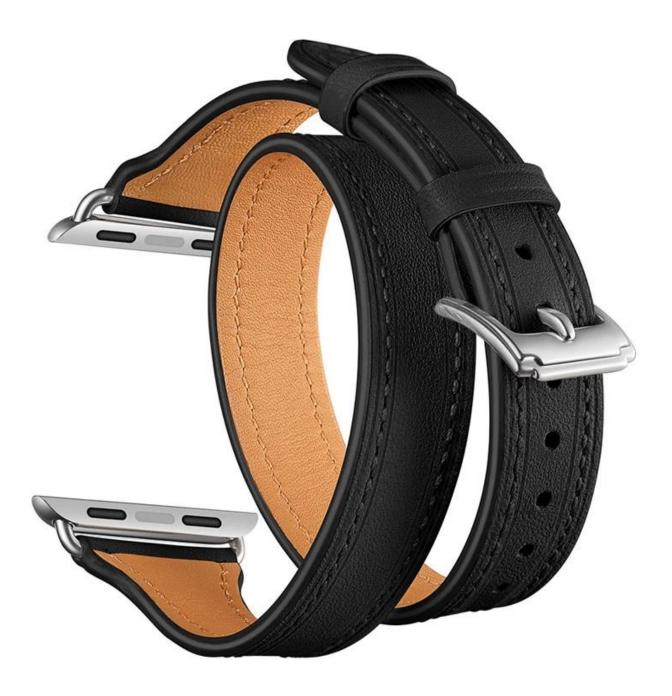

## Double Tour Genuine Leather Watch Band For Apple Watch 38mm 40mm 42mm 44mm

## Product Design :

- Extra-long Double Tour Design
- Elegant Genuine Leather Watch Strap
- Wrist Size: Fits 6.3"-7.7"(160-195mm) wrist
- With refined threads on both edges

## Product Features :

1. The Luxury Leather Double Tour band gently wraps twice around your wrist, vogue and elegant. Inspired by equestrian fixtures.

2. The iconic Double Tour long strap is elegantly wrapped around your wrist twice.