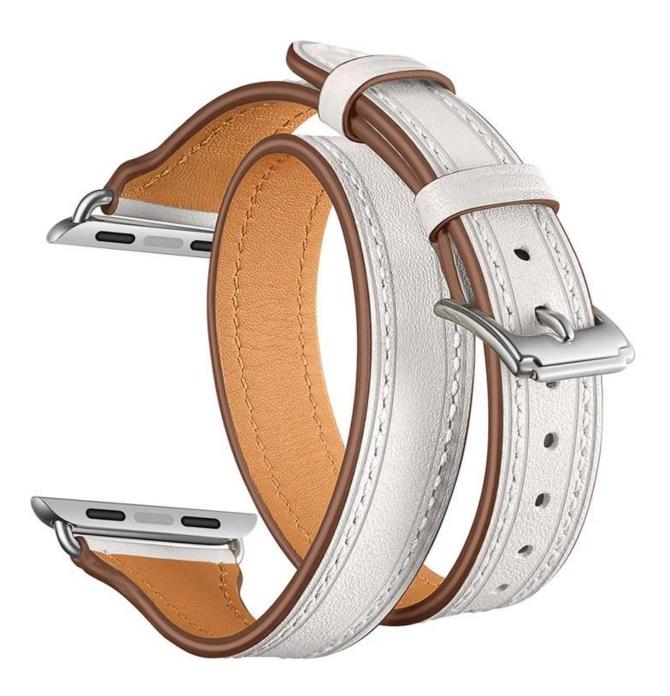

## Double Tour Genuine Leather Watch Band For Apple Watch 38mm 40mm 42mm 44mm

## Product Design :

- Extra-long Double Tour Design
- Elegant Genuine Leather Watch Strap
- Wrist Size: Fits 6.3"-7.7"(160-195mm) wrist
- With refined threads on both edges

## Product Features :

1. The Luxury Leather Double Tour band gently wraps twice around your wrist, vogue and elegant. Inspired by equestrian fixtures.

2. The iconic Double Tour long strap is elegantly wrapped around your wrist twice.