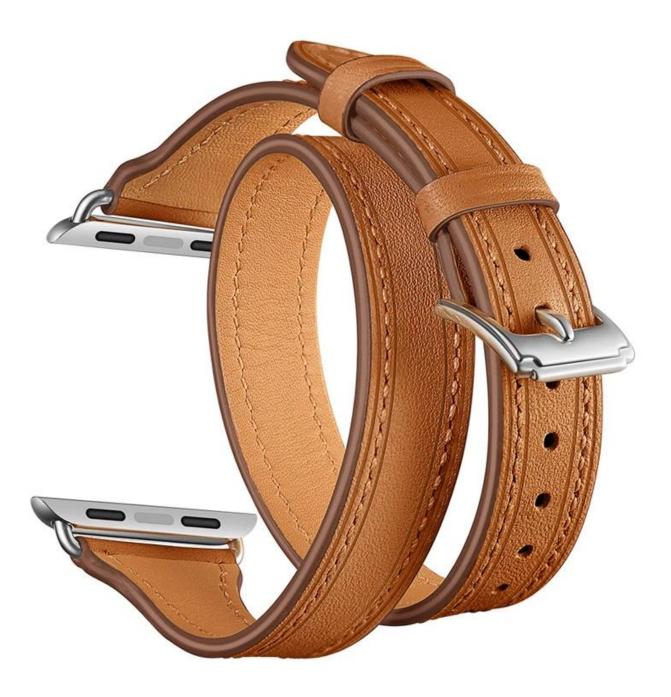

## Double Tour Genuine Leather Watch Band For Apple Watch 38mm 40mm 42mm 44mm

## Product Design :

- Extra-long Double Tour Design
- Elegant Genuine Leather Watch Strap
- Wrist Size: Fits 6.3"-7.7"(160-195mm) wrist
- With refined threads on both edges

## Product Features :

1. The Luxury Leather Double Tour band gently wraps twice around your wrist, vogue and elegant. Inspired by equestrian fixtures.

2. The iconic Double Tour long strap is elegantly wrapped around your wrist twice.