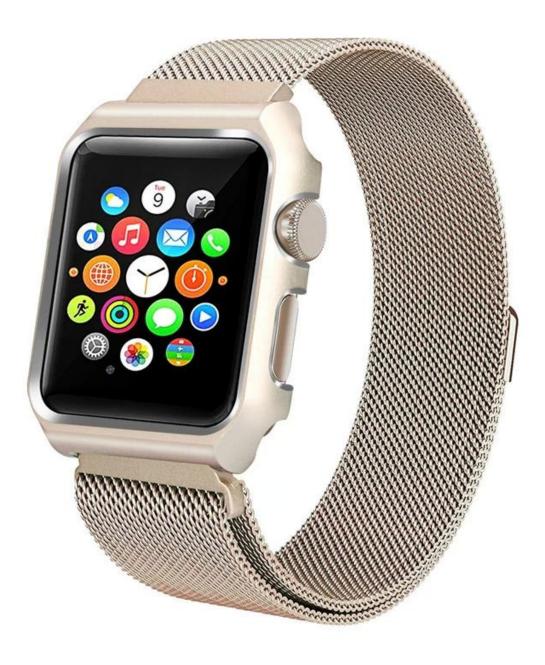

## Design 🛛

- Milanese Loop Steel Band
- Magnetic Closure Clasp
- With Watch Case

## Features []

- 1. Milanese Loop style band combined with a strong magnetic closure
- 2. Unique and strong magnet clasp design, just adjust and stick to lock your watch band easily and securely.
- 3. Stylish, durable stainless flexible steel mesh Milanese loop build is perfect for indoor, outdoor, relax and study, comfortable day to day wear.

With metal protective case, perfectly fit for Apple Watch, locks your watch firmly and stably.