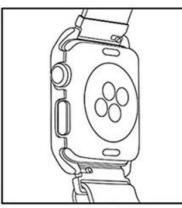

## **Magnetic Closure Mesh Metal Replacement Band**



## Design 🛛

- Milanese Loop Steel Band
- Magnetic Closure Clasp
- With Watch Case

## Features []

- 1. Milanese Loop style band combined with a strong magnetic closure
- 2. Unique and strong magnet clasp design, just adjust and stick to lock your watch band easily and securely.
- 3. Stylish, durable stainless flexible steel mesh Milanese loop build is perfect for indoor, outdoor, relax and study, comfortable day to day wear.





With metal protective case, perfectly fit for Apple Watch, locks your watch firmly and stably.











## **EASY** INSTALL ON/OFF