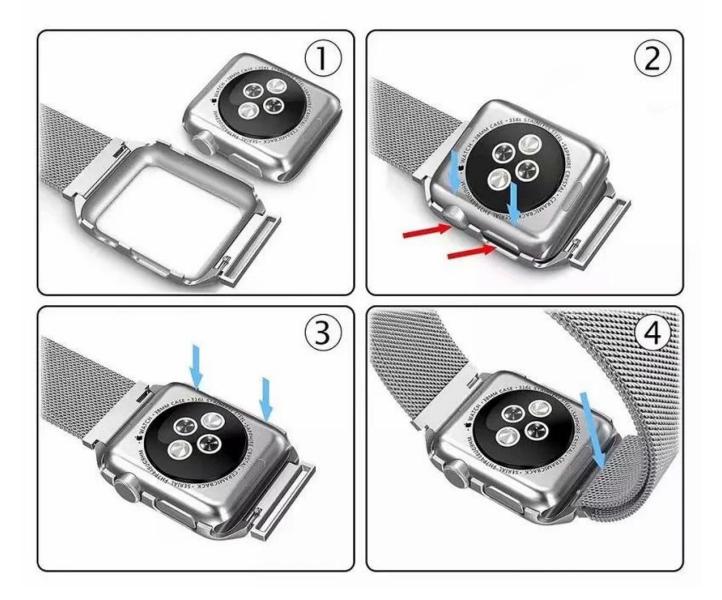

With metal protective case, perfectly fit for Apple Watch, locks your watch firmly and stably.

## **EASY** INSTALL ON/OFF