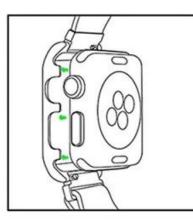

## **Magnetic Closure Mesh Metal Replacement Band**



## Design 🛛

- Milanese Loop Steel Band
- Magnetic Closure Clasp
- With Watch Case

## Features []

- 1. Milanese Loop style band combined with a strong magnetic closure
- 2. Unique and strong magnet clasp design, just adjust and stick to lock your watch band easily and securely.
- 3. Stylish, durable stainless flexible steel mesh Milanese loop build is perfect for indoor, outdoor, relax and study, comfortable day to day wear.





With metal protective case, perfectly fit for Apple Watch, locks your watch firmly and stably.











## **EASY** INSTALL ON/OFF