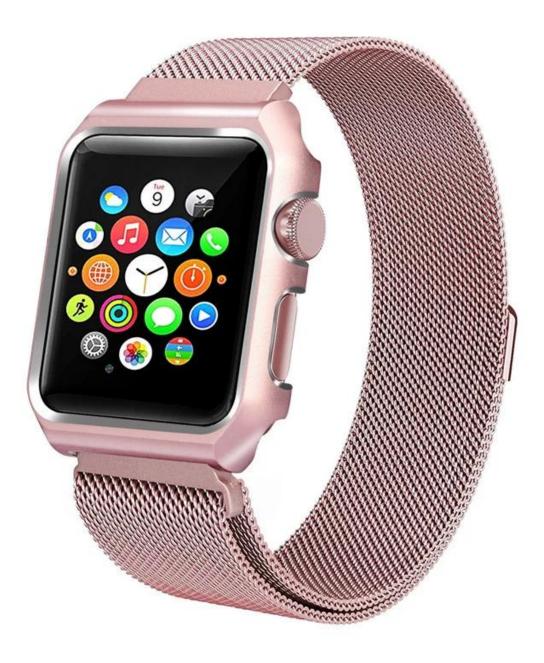

## Design 🛛

- Milanese Loop Steel Band
- Magnetic Closure Clasp
- With Watch Case

## Features []

- 1. Milanese Loop style band combined with a strong magnetic closure
- 2. Unique and strong magnet clasp design, just adjust and stick to lock your watch band easily and securely.
- 3. Stylish, durable stainless flexible steel mesh Milanese loop build is perfect for indoor, outdoor, relax and study, comfortable day to day wear.

With metal protective case, perfectly fit for Apple Watch, locks your watch firmly and stably.