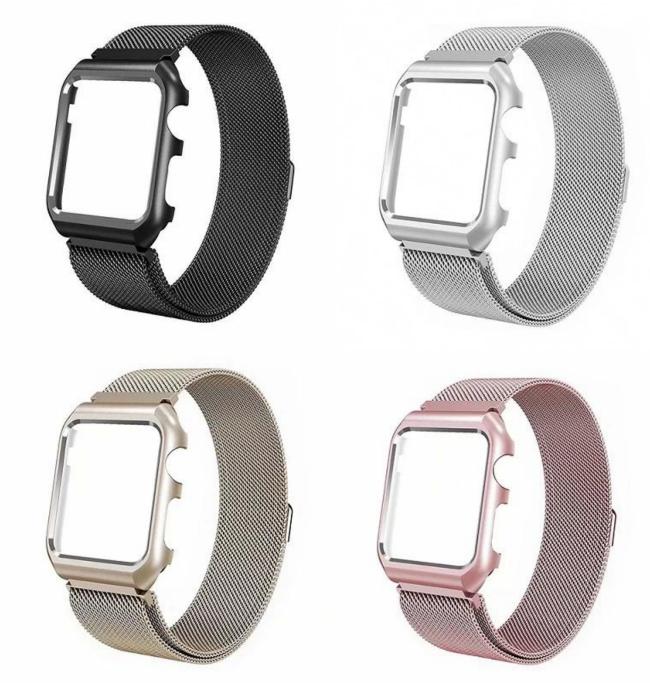

## **Magnetic Closure Mesh Metal Replacement Band**

## Design 🛛

- Milanese Loop Steel Band
- Magnetic Closure Clasp
- With Watch Case

## Features []

- 1. Milanese Loop style band combined with a strong magnetic closure
- 2. Unique and strong magnet clasp design, just adjust and stick to lock your watch band easily and securely.
- 3. Stylish, durable stainless flexible steel mesh Milanese loop build is perfect for indoor, outdoor, relax and study, comfortable day to day wear.