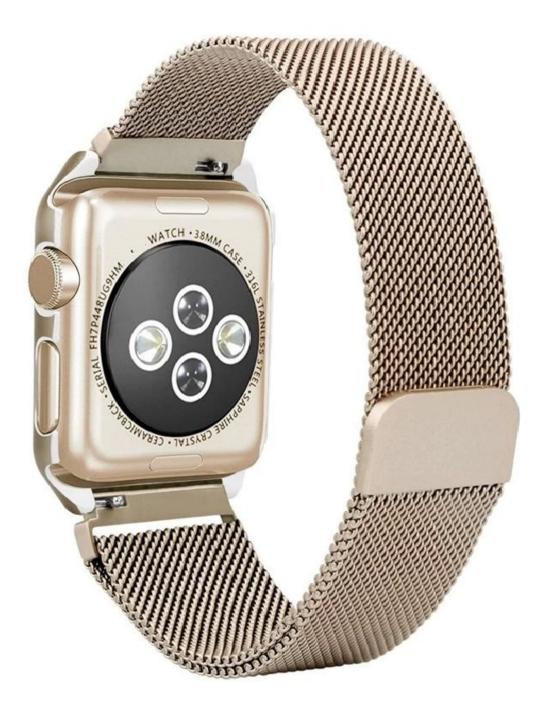

## Design 🛛

- Milanese Loop Steel Band
- Magnetic Closure Clasp
- With Watch Case

## Features []

- 1. Milanese Loop style band combined with a strong magnetic closure
- 2. Unique and strong magnet clasp design, just adjust and stick to lock your watch band easily and securely.
- 3. Stylish, durable stainless flexible steel mesh Milanese loop build is perfect for indoor, outdoor, relax and study, comfortable day to day wear.

With metal protective case, perfectly fit for Apple Watch, locks your watch firmly and stably.