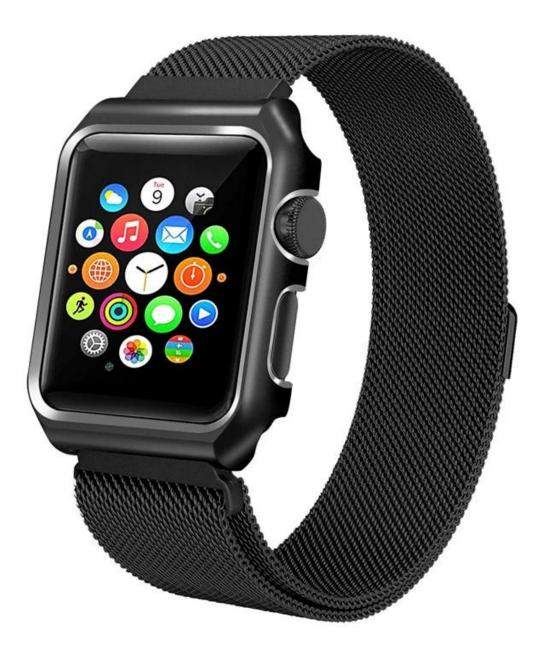

## Design 🛛

- Milanese Loop Steel Band
- Magnetic Closure Clasp
- With Watch Case

## Features []

- 1. Milanese Loop style band combined with a strong magnetic closure
- 2. Unique and strong magnet clasp design, just adjust and stick to lock your watch band easily and securely.
- 3. Stylish, durable stainless flexible steel mesh Milanese loop build is perfect for indoor, outdoor, relax and study, comfortable day to day wear.

With metal protective case, perfectly fit for Apple Watch, locks your watch firmly and stably.