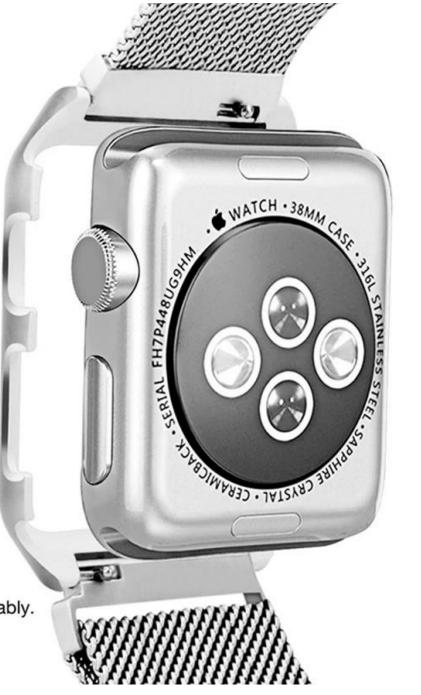

With metal protective case, perfectly fit for Apple Watch, locks your watch firmly and stably.