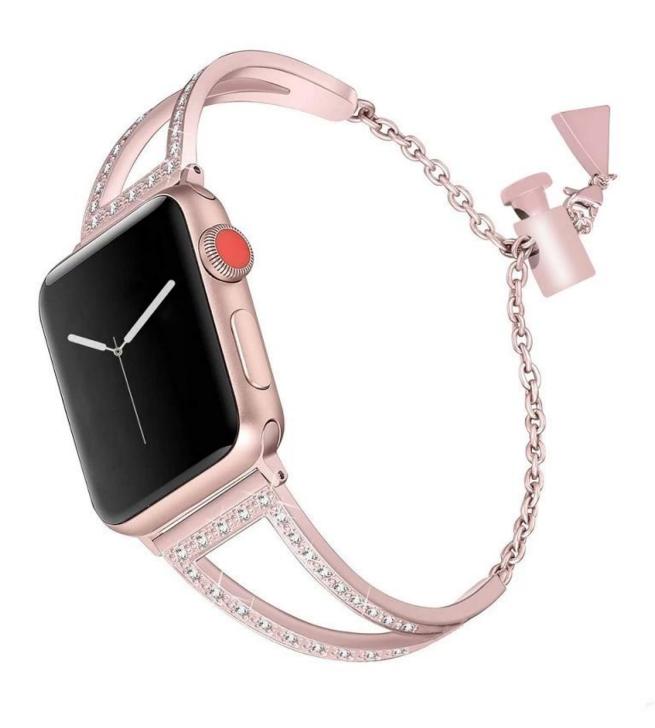

## Adjustable Diamond Metal Jewelry Bracelet Strap For Apple Watch 4 3 2 1

## **Design** [

- Unique Stainless Steel Bangle
- Decorated with Bling Rhinestone
- With Pendant Tassel

## **Features** □

- 1. Materials made of stainless steel, hollow Bracelet design style, exquisite workmanship, easy to wear,
- 2. <u>Stainless Steel Watch Straps Online</u>, Combined with chain pendants, so that you wear more fashionable charm.
- 3. Stylish chain with push-button drawstring style lock
- 3. Adjustable Size: Adjusting the size by sliding the pendant locking position on the tassel up and down.
- 4. Combination of luxury, nobility, elegance and durability.