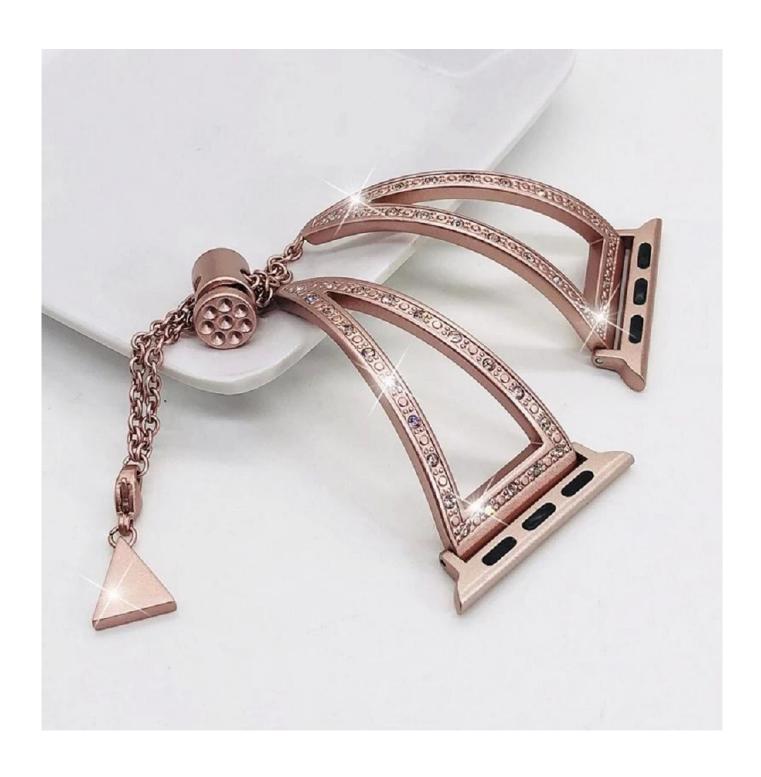

## Adjustable Diamond Metal Jewelry Bracelet Strap For Apple Watch 4 3 2 1

## **Design** [

- Unique Stainless Steel Bangle
- Decorated with Bling Rhinestone
- With Pendant Tassel

## **Features** □

- 1. Materials made of stainless steel, hollow Bracelet design style, exquisite workmanship, easy to wear,
- 2. <u>Stainless Steel Watch Straps Online</u>, Combined with chain pendants, so that you wear more fashionable charm.
- 3. Stylish chain with push-button drawstring style lock
- 3. Adjustable Size: Adjusting the size by sliding the pendant locking position on the tassel up and down.
- 4. Combination of luxury, nobility, elegance and durability.