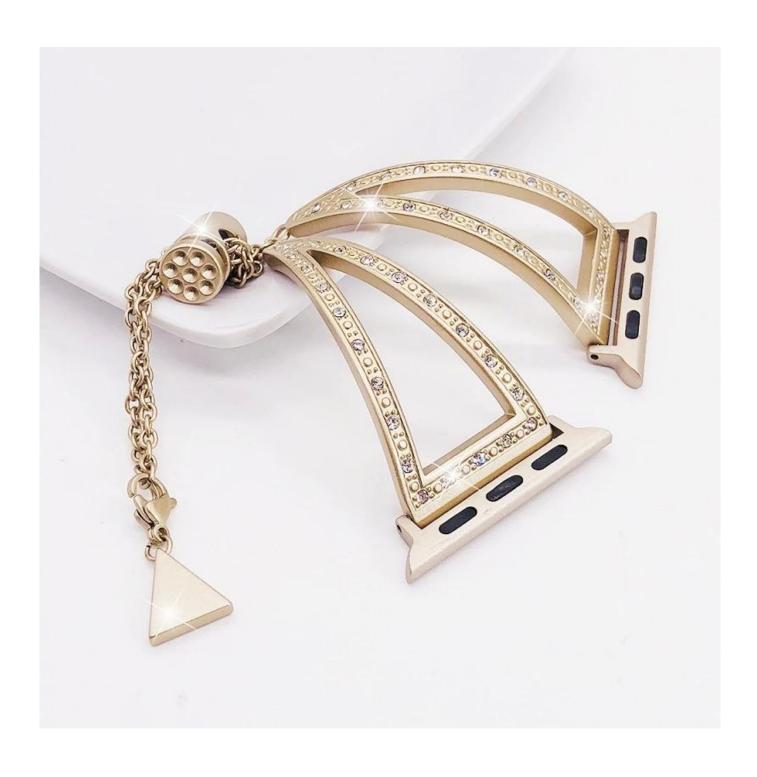

## Adjustable Diamond Metal Jewelry Bracelet Strap For Apple Watch 4 3 2 1

## **Design** [

- Unique Stainless Steel Bangle
- Decorated with Bling Rhinestone
- With Pendant Tassel

## **Features** □

- 1. Materials made of stainless steel, hollow Bracelet design style, exquisite workmanship, easy to wear,
- 2. <u>Stainless Steel Watch Straps Online</u>, Combined with chain pendants, so that you wear more fashionable charm.
- 3. Stylish chain with push-button drawstring style lock
- 3. Adjustable Size: Adjusting the size by sliding the pendant locking position on the tassel up and down.
- 4. Combination of luxury, nobility, elegance and durability.