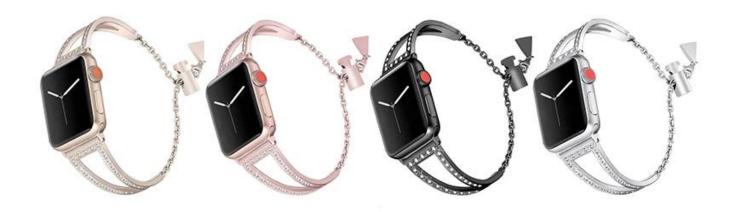

## Adjustable Diamond Metal Jewelry Bracelet Strap For Apple Watch 4 3 2 1

## **Design** [

- Unique Stainless Steel Bangle
- Decorated with Bling Rhinestone
- With Pendant Tassel

## **Features** □

- 1. Materials made of stainless steel, hollow Bracelet design style, exquisite workmanship, easy to wear,
- 2. <u>Stainless Steel Watch Straps Online</u>, Combined with chain pendants, so that you wear more fashionable charm.
- 3. Stylish chain with push-button drawstring style lock
- 3. Adjustable Size: Adjusting the size by sliding the pendant locking position on the tassel up and down.
- 4. Combination of luxury, nobility, elegance and durability.