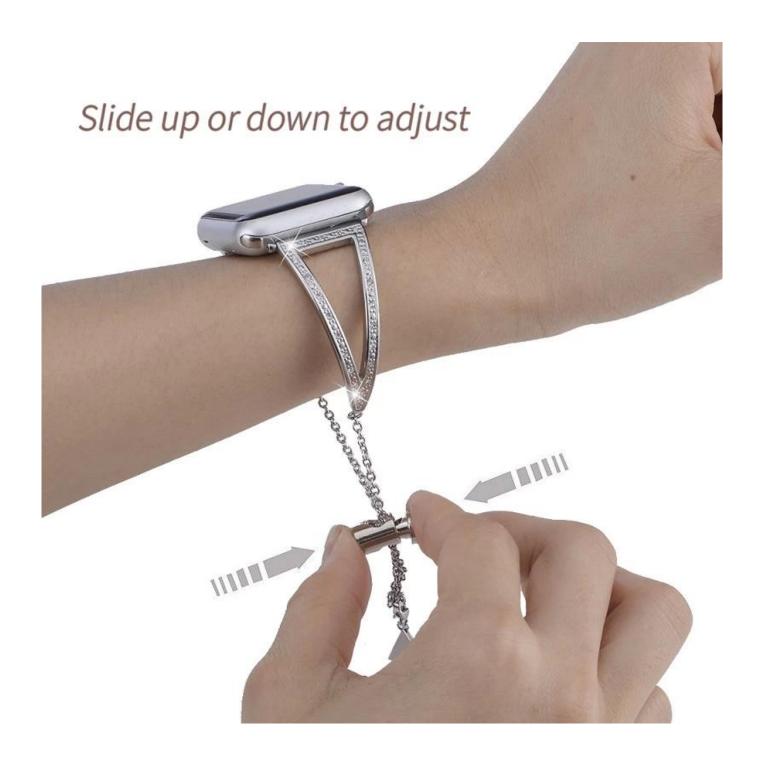

## **Features** □

- 1. Materials made of stainless steel, hollow Bracelet design style, exquisite workmanship, easy to wear,
- 2. <u>Stainless Steel Watch Straps Online</u>, Combined with chain pendants, so that you wear more fashionable charm.
- 3. Stylish chain with push-button drawstring style lock
- 3. Adjustable Size: Adjusting the size by sliding the pendant locking position on the tassel up and down.
- 4. Combination of luxury, nobility, elegance and durability.