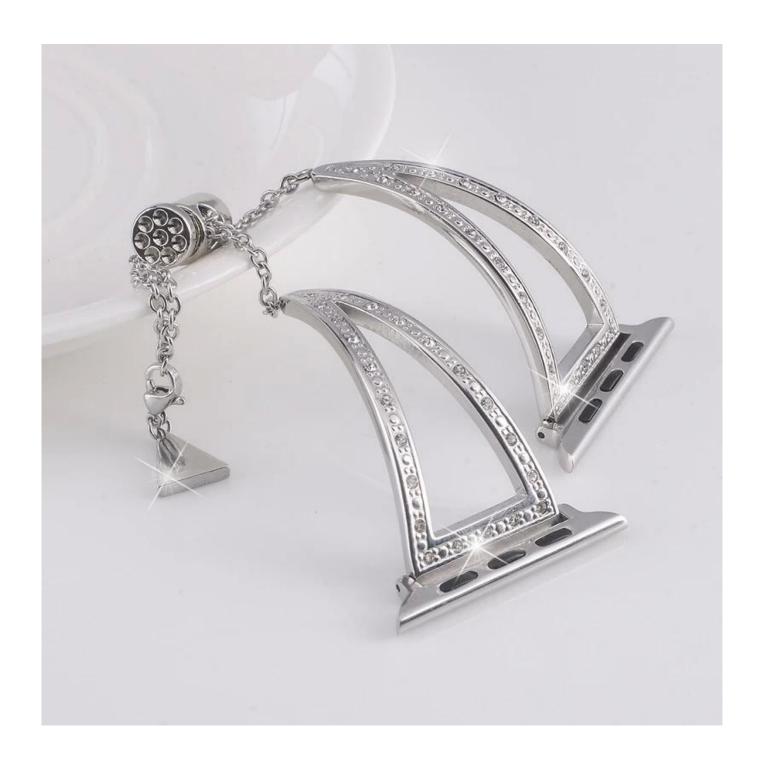

## Adjustable Diamond Metal Jewelry Bracelet Strap For Apple Watch 4 3 2 1

## **Design** [

- Unique Stainless Steel Bangle
- Decorated with Bling Rhinestone
- With Pendant Tassel

## **Features** □

- 1. Materials made of stainless steel, hollow Bracelet design style, exquisite workmanship, easy to wear,
- 2. <u>Stainless Steel Watch Straps Online</u>, Combined with chain pendants, so that you wear more fashionable charm.
- 3. Stylish chain with push-button drawstring style lock
- 3. Adjustable Size: Adjusting the size by sliding the pendant locking position on the tassel up and down.
- 4. Combination of luxury, nobility, elegance and durability.