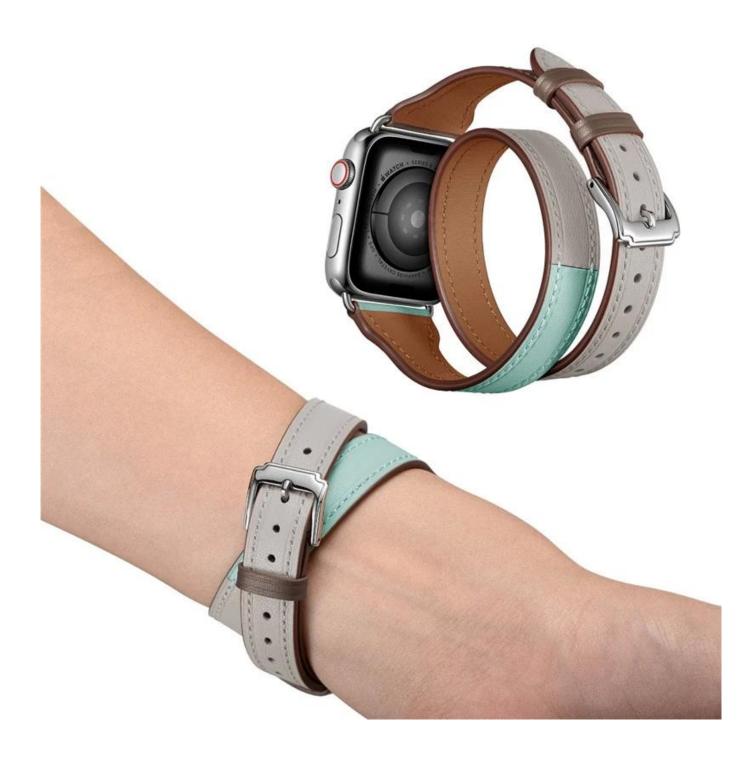

## Product Features :

1. The Luxury Leather Double Tour band gently wraps twice around your wrist, vogue and elegant. Inspired by equestrian fixtures.

2. The iconic Double Tour long strap is elegantly wrapped around your wrist twice.