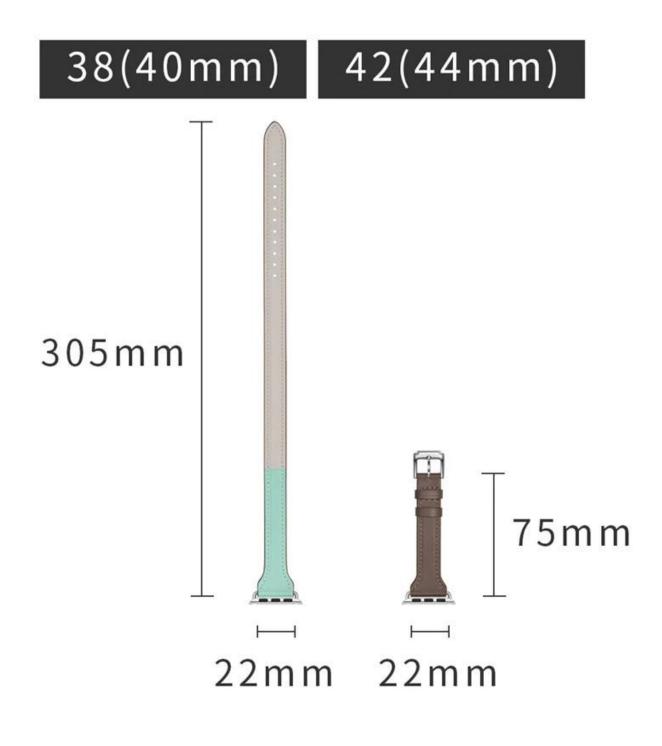

## Product Design :

- Extra-long Double Tour Design
- Multi-color Genuine Leather Watch Band
- Wrist Size: 160-200mm(38mm/40mm),165-205mm(42mm/44mm)