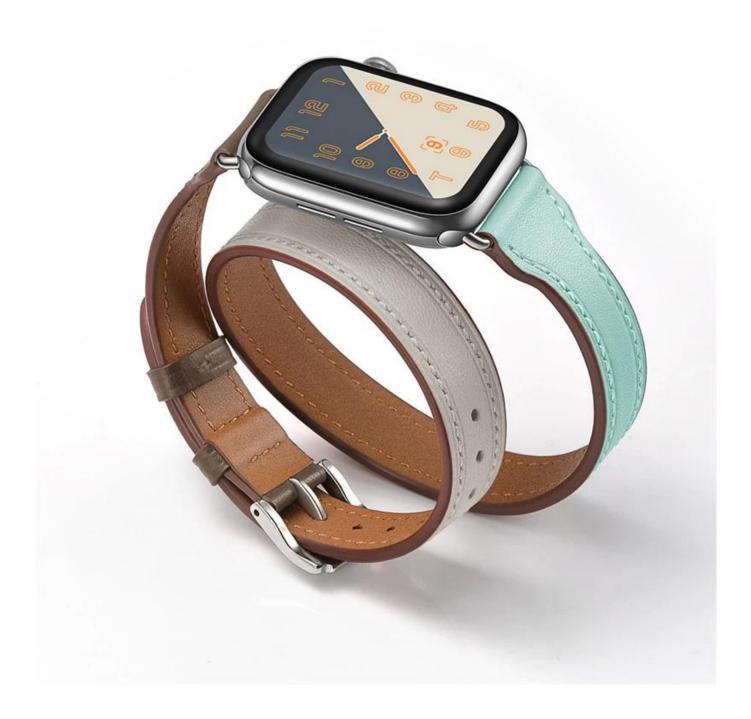

## Product Features :

1. The Luxury Leather Double Tour band gently wraps twice around your wrist, vogue and elegant. Inspired by equestrian fixtures.

2. The iconic Double Tour long strap is elegantly wrapped around your wrist twice.