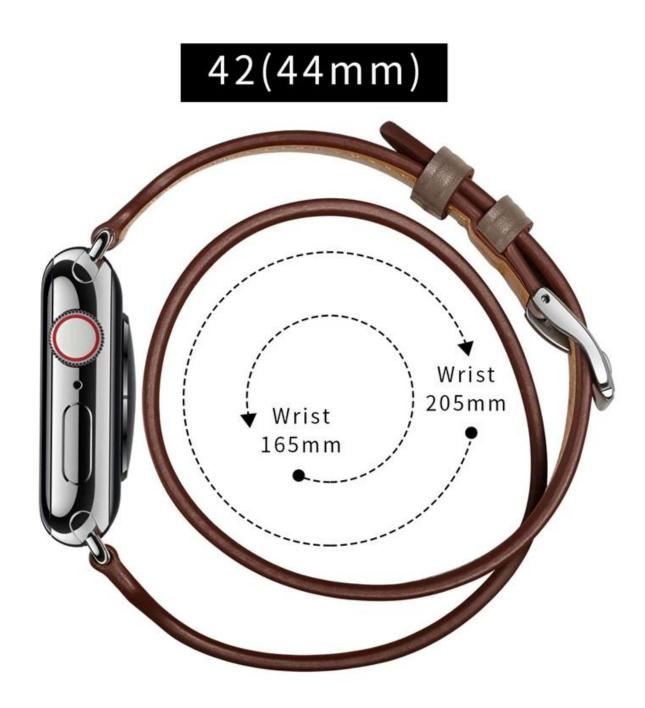

## Product Design :

- Extra-long Double Tour Design
- Multi-color Genuine Leather Watch Band
- Wrist Size: 160-200mm(38mm/40mm),165-205mm(42mm/44mm)