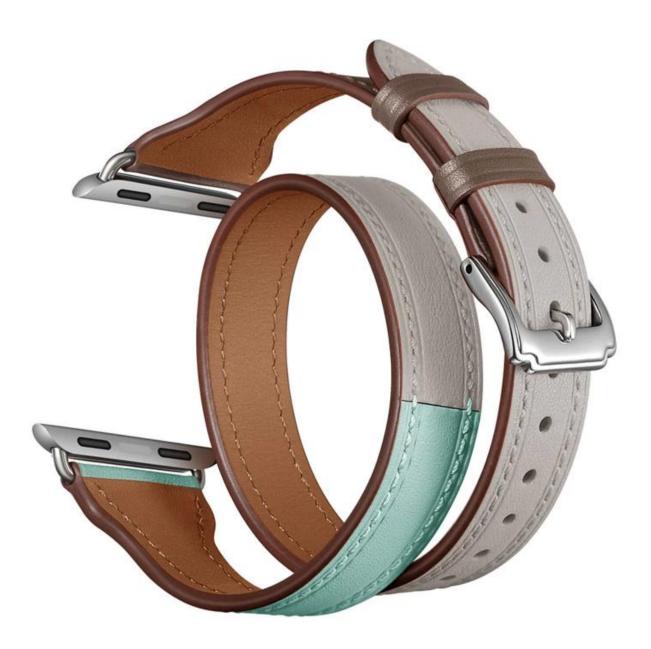

## Product Features :

1. The Luxury Leather Double Tour band gently wraps twice around your wrist, vogue and elegant. Inspired by equestrian fixtures.

2. The iconic Double Tour long strap is elegantly wrapped around your wrist twice.

3. Ultra soft and comfortable on your wrist, stylish cut and elegant, sweat-absorbent and wear resistance.

4. Multiple alternative holes and stainless steel buckle for adjustable length

5. With a variety of designs and a variety of color schemes, these straps are easily interchangeable, creating a unique new style for a moment.