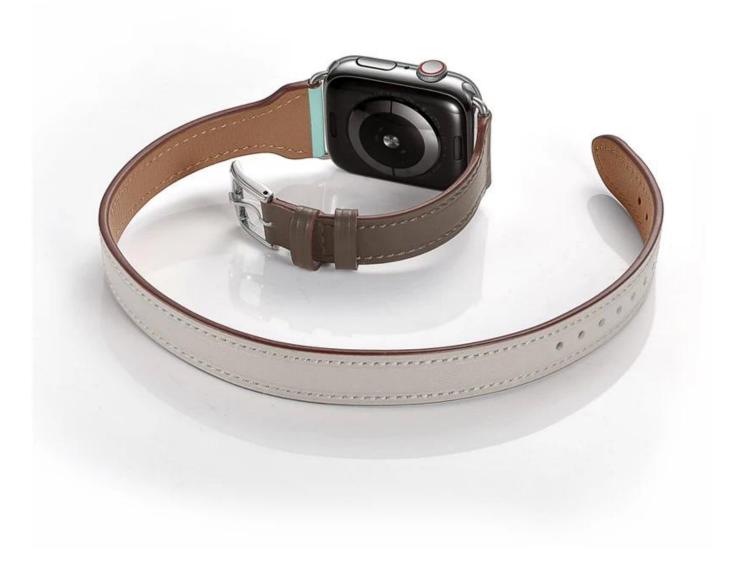

## Product Features :

1. The Luxury Leather Double Tour band gently wraps twice around your wrist, vogue and elegant. Inspired by equestrian fixtures.

2. The iconic Double Tour long strap is elegantly wrapped around your wrist twice.

3. Ultra soft and comfortable on your wrist, stylish cut and elegant, sweat-absorbent and wear resistance.

4. Multiple alternative holes and stainless steel buckle for adjustable length

5. With a variety of designs and a variety of color schemes, these straps are easily interchangeable, creating a unique new style for a moment.