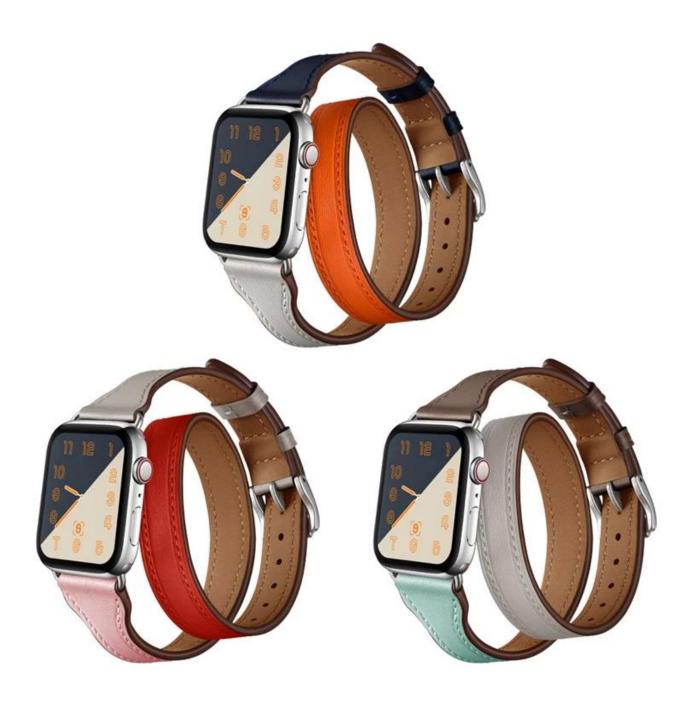

## Product Design :

- Extra-long Double Tour Design
- Multi-color Genuine Leather Watch Band
- Wrist Size: 160-200mm(38mm/40mm),165-205mm(42mm/44mm)

## Product Features :

1. The Luxury Leather Double Tour band gently wraps twice around your wrist, vogue and elegant. Inspired by equestrian fixtures.

2. The iconic Double Tour long strap is elegantly wrapped around your wrist twice.

3. Ultra soft and comfortable on your wrist, stylish cut and elegant, sweat-absorbent and wear resistance.

4. Multiple alternative holes and stainless steel buckle for adjustable length

5. With a variety of designs and a variety of color schemes, these straps are easily interchangeable, creating a unique new style for a moment.