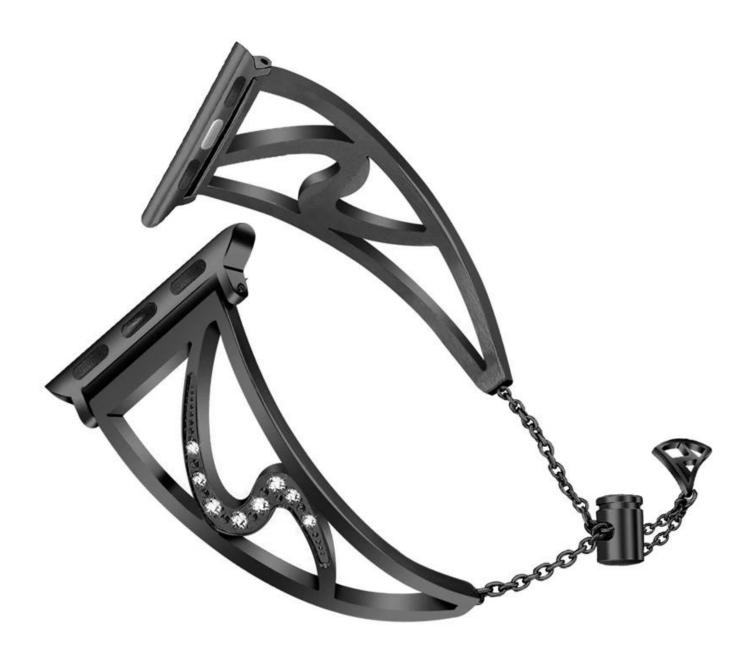

## Design 🛛

- Chic S-Type Hollow Out Design
- Steel Strap Set With Rhinestones
- With Pendant and Tassel
- Wrist Circumference: 5.5-8.0inchies

## Features 🛛

- 1. Hollow-out Design, Unique stylish delicate and honorable looking.
- 2. <u>iWatch Metal Strap In Bulk</u>,Set with rhinestones. Makes your watch band look like a jewelry.

3. Stylish chain with push-button drawstring style lock not only looks great but allows careful fitment to accommodate fine sizing adjustment. No tools needed

4. Adjustable Size: Adjusting the size by sliding the pendant locking position on the tassel up and down.

5. This stylish dressy apple watch band is perfect for girls and women and is a good choice as an exquisite and shiny gift for any occasion