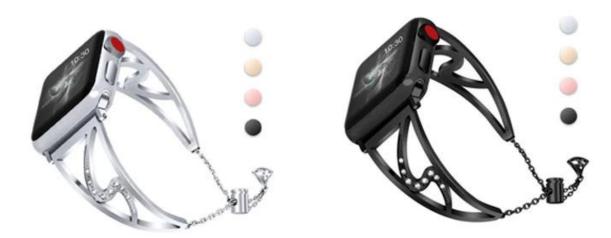

6. 4 colors available(Black,Silver,Rose Pink,Retro Gold), just pick the one you like best and personalize

Beautifully inlaid brick, attract attention

Premium material, smart design