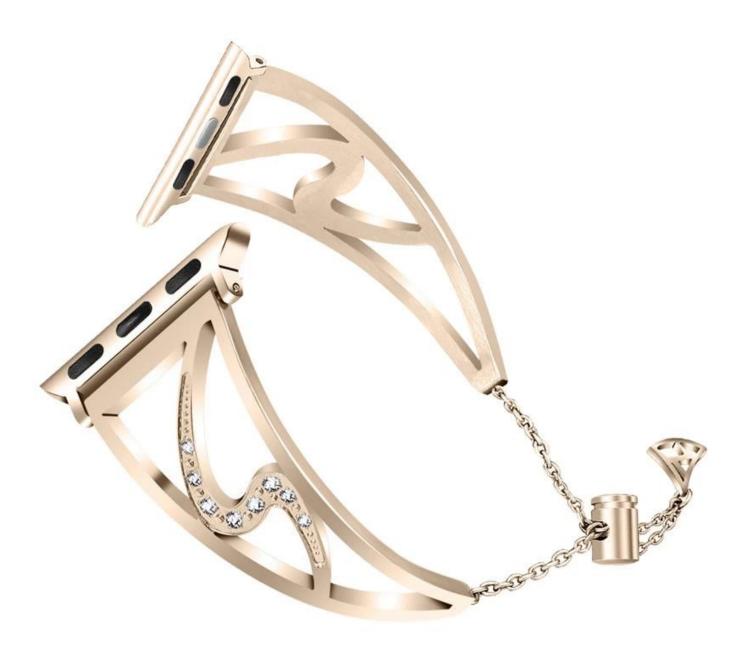

4. Adjustable Size: Adjusting the size by sliding the pendant locking position on the tassel up and down.

5. This stylish dressy apple watch band is perfect for girls and women and is a good choice as an exquisite and shiny gift for any occasion

## Slide up or down to adjust