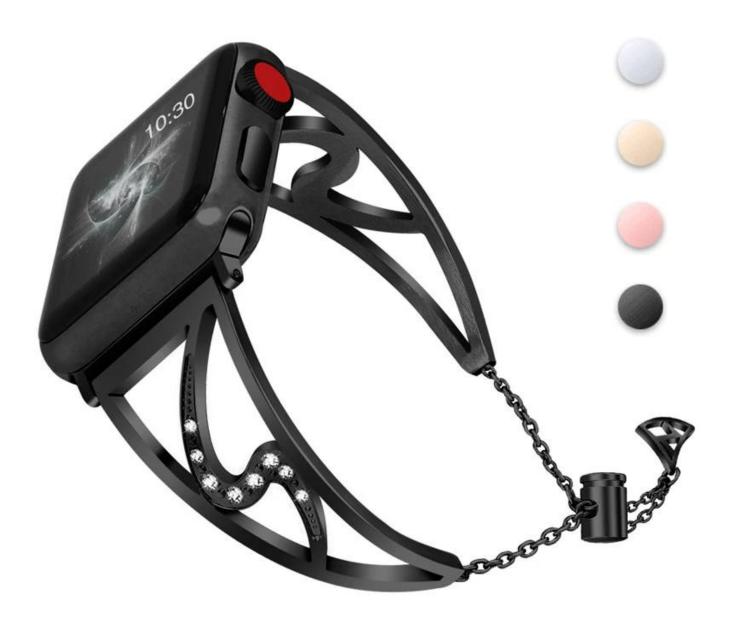

## Design 🛛

- Chic S-Type Hollow Out Design
- Steel Strap Set With Rhinestones
- With Pendant and Tassel
- Wrist Circumference: 5.5-8.0inchies

## Features 🛛

- 1. Hollow-out Design, Unique stylish delicate and honorable looking.
- 2. <u>iWatch Metal Strap In Bulk</u>,Set with rhinestones. Makes your watch band look like a jewelry.

3. Stylish chain with push-button drawstring style lock not only looks great but allows careful fitment to accommodate fine sizing adjustment. No tools needed

6. 4 colors available(Black,Silver,Rose Pink,Retro Gold), just pick the one you like best and personalize

Beautifully inlaid brick, attract attention

Premium material, smart design