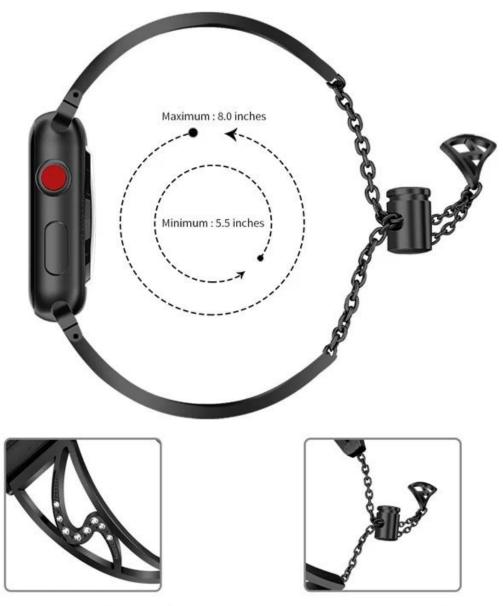

## Design 🛛

- Chic S-Type Hollow Out Design
- Steel Strap Set With Rhinestones
- With Pendant and Tassel
- Wrist Circumference: 5.5-8.0inchies

4. Adjustable Size: Adjusting the size by sliding the pendant locking position on the tassel up and down.

5. This stylish dressy apple watch band is perfect for girls and women and is a good choice as an exquisite and shiny gift for any occasion