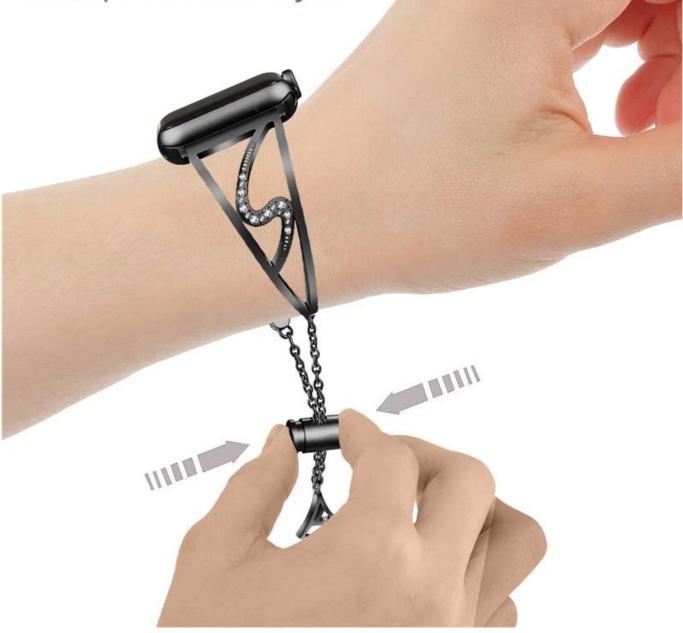

4. Adjustable Size: Adjusting the size by sliding the pendant locking position on the tassel up and down.

5. This stylish dressy apple watch band is perfect for girls and women and is a good choice as an exquisite and shiny gift for any occasion

## Slide up or down to adjust