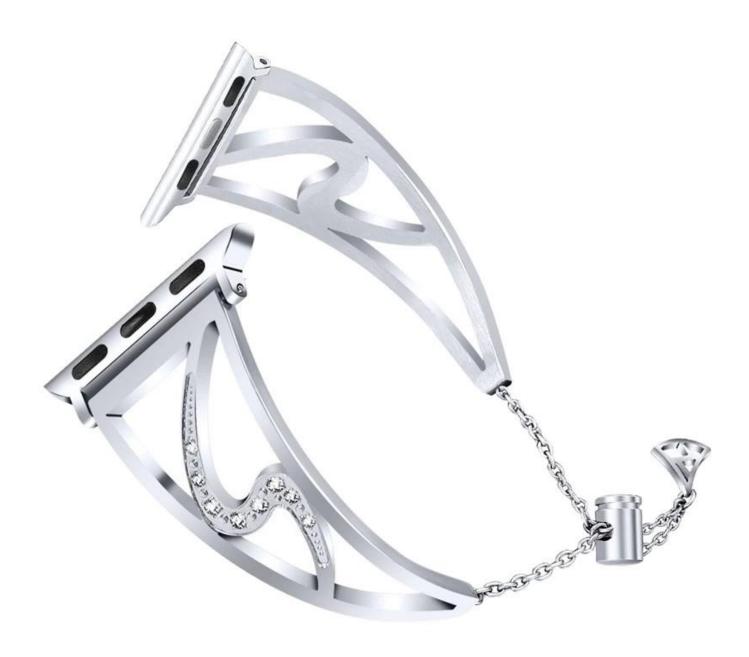

4. Adjustable Size: Adjusting the size by sliding the pendant locking position on the tassel up and down.

5. This stylish dressy apple watch band is perfect for girls and women and is a good choice as an exquisite and shiny gift for any occasion

## Slide up or down to adjust