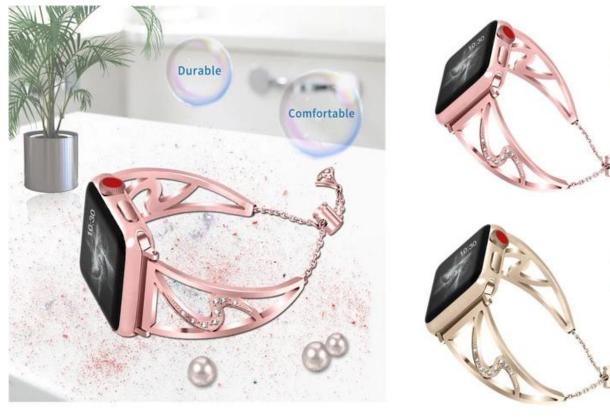

## New Fashion Stainless Steel Dressy Jewelry Diamond Bracelet Bangle Wristband

## Design 🛛

- Chic S-Type Hollow Out Design
- Steel Strap Set With Rhinestones
- With Pendant and Tassel
- Wrist Circumference: 5.5-8.0inchies

## Features 🛛

- 1. Hollow-out Design, Unique stylish delicate and honorable looking.
- 2. <u>iWatch Metal Strap In Bulk</u>,Set with rhinestones. Makes your watch band look like a jewelry.

3. Stylish chain with push-button drawstring style lock not only looks great but allows careful fitment to accommodate fine sizing adjustment. No tools needed

4. Adjustable Size: Adjusting the size by sliding the pendant locking position on the tassel up and down.

5. This stylish dressy apple watch band is perfect for girls and women and is a good choice as an exquisite and shiny gift for any occasion

6. 4 colors available(Black,Silver,Rose Pink,Retro Gold), just pick the one you like best and personalize

Beautifully inlaid brick, attract attention

Premium material, smart design