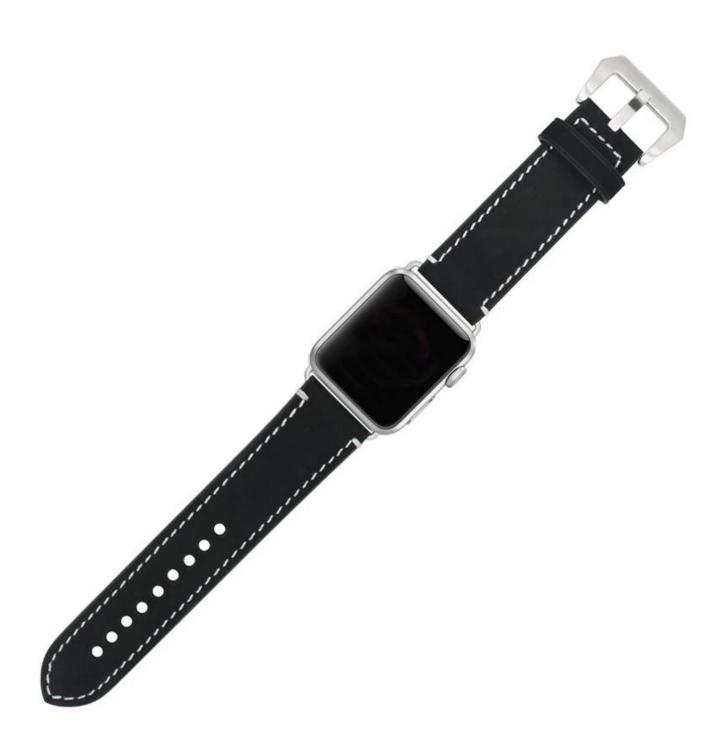

## **Retro Crazy Horse Texture Leather Watch Band For Apple Watch**

## **Product Design:**

- Crazy Horse Texture Design
- With Classic Silver Metal Buckle

## **Product Features:**

1. Wholesale Leather Watch Band. Fashion and classic style: retro design, gives you an elegant

## feeling.

- 2. Genuine leather material band, lightweight and durable to use, gives you a good wearing experience.
- 3. With simple but safe pin buckle, easy to adjust the appropriate length to wear.
- 4. High-performance leather is soft in texture and good in feeling, Flexible and Durable for Most Kinds of Outdoor and Indoor Sports .