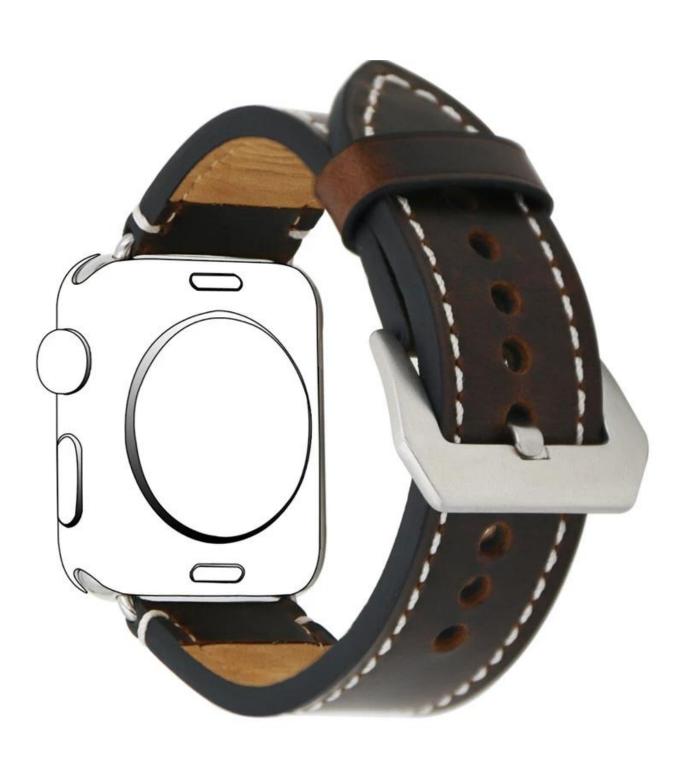

## **Retro Crazy Horse Texture Leather Watch Band For Apple Watch**

## **Product Design:**

- Crazy Horse Texture Design
- With Classic Silver Metal Buckle

## **Product Features:**

1. Wholesale Leather Watch Band. Fashion and classic style: retro design, gives you an elegant

## feeling.

- 2. Genuine leather material band, lightweight and durable to use, gives you a good wearing experience.
- 3. With simple but safe pin buckle, easy to adjust the appropriate length to wear.
- 4. High-performance leather is soft in texture and good in feeling, Flexible and Durable for Most Kinds of Outdoor and Indoor Sports .