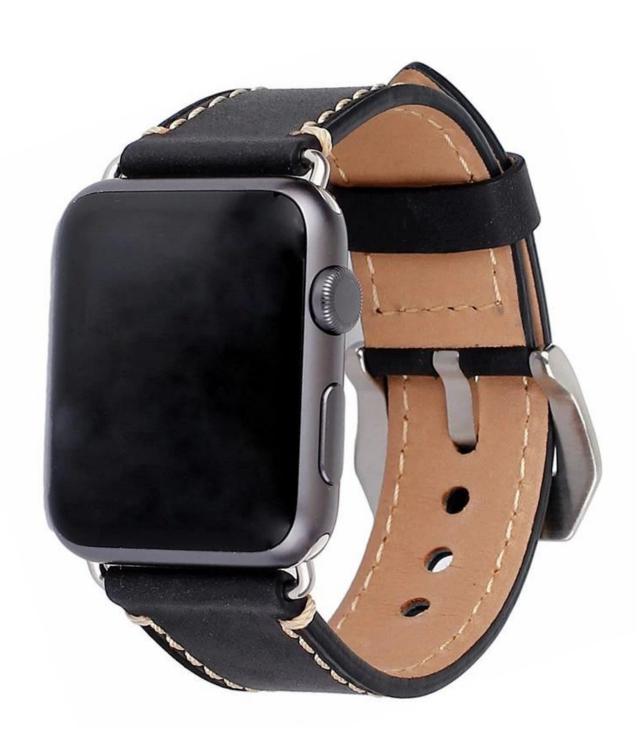

## **Retro Crazy Horse Texture Leather Watch Band For Apple Watch**

## **Product Design:**

- Crazy Horse Texture Design
- With Classic Silver Metal Buckle

## **Product Features:**

1. Wholesale Leather Watch Band. Fashion and classic style: retro design, gives you an elegant

## feeling.

- 2. Genuine leather material band, lightweight and durable to use, gives you a good wearing experience.
- 3. With simple but safe pin buckle, easy to adjust the appropriate length to wear.
- 4. High-performance leather is soft in texture and good in feeling, Flexible and Durable for Most Kinds of Outdoor and Indoor Sports .