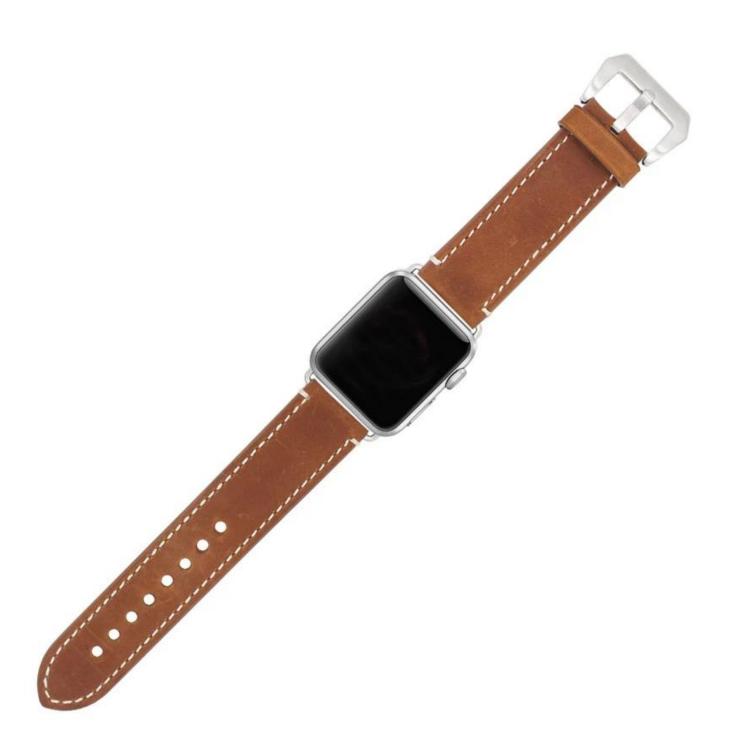

## **Retro Crazy Horse Texture Leather Watch Band For Apple Watch**

## **Product Design:**

- Crazy Horse Texture Design
- With Classic Silver Metal Buckle

## **Product Features:**

1. Wholesale Leather Watch Band. Fashion and classic style: retro design, gives you an elegant

## feeling.

- 2. Genuine leather material band, lightweight and durable to use, gives you a good wearing experience.
- 3. With simple but safe pin buckle, easy to adjust the appropriate length to wear.
- 4. High-performance leather is soft in texture and good in feeling, Flexible and Durable for Most Kinds of Outdoor and Indoor Sports .