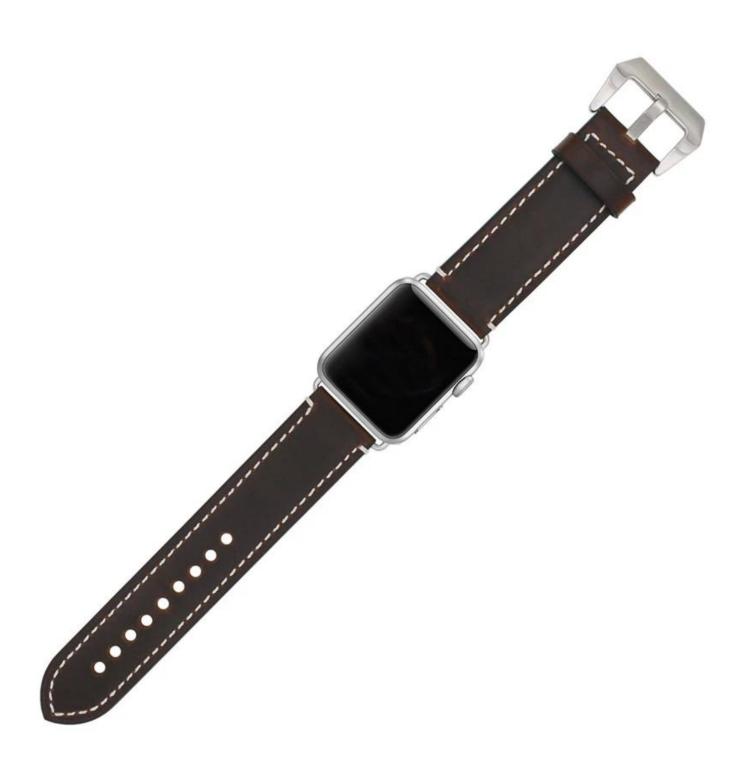

## **Retro Crazy Horse Texture Leather Watch Band For Apple Watch**

## **Product Design:**

- Crazy Horse Texture Design
- With Classic Silver Metal Buckle

## **Product Features:**

1. Wholesale Leather Watch Band. Fashion and classic style: retro design, gives you an elegant

## feeling.

- 2. Genuine leather material band, lightweight and durable to use, gives you a good wearing experience.
- 3. With simple but safe pin buckle, easy to adjust the appropriate length to wear.
- 4. High-performance leather is soft in texture and good in feeling, Flexible and Durable for Most Kinds of Outdoor and Indoor Sports .