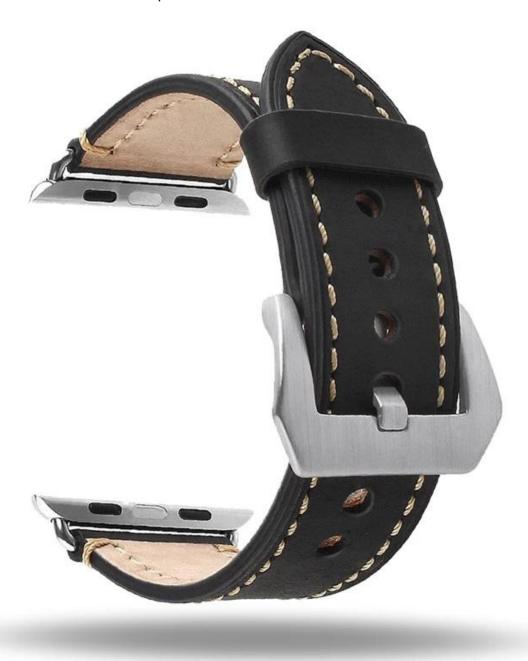

## **Retro Crazy Horse Texture Leather Watch Band For Apple Watch**

## **Product Design:**

- Crazy Horse Texture Design
- With Classic Silver Metal Buckle

## **Product Features:**

1. Wholesale Leather Watch Band. Fashion and classic style: retro design, gives you an elegant

## feeling.

- 2. Genuine leather material band, lightweight and durable to use, gives you a good wearing experience.
- 3. With simple but safe pin buckle, easy to adjust the appropriate length to wear.
- 4. High-performance leather is soft in texture and good in feeling, Flexible and Durable for Most Kinds of Outdoor and Indoor Sports .