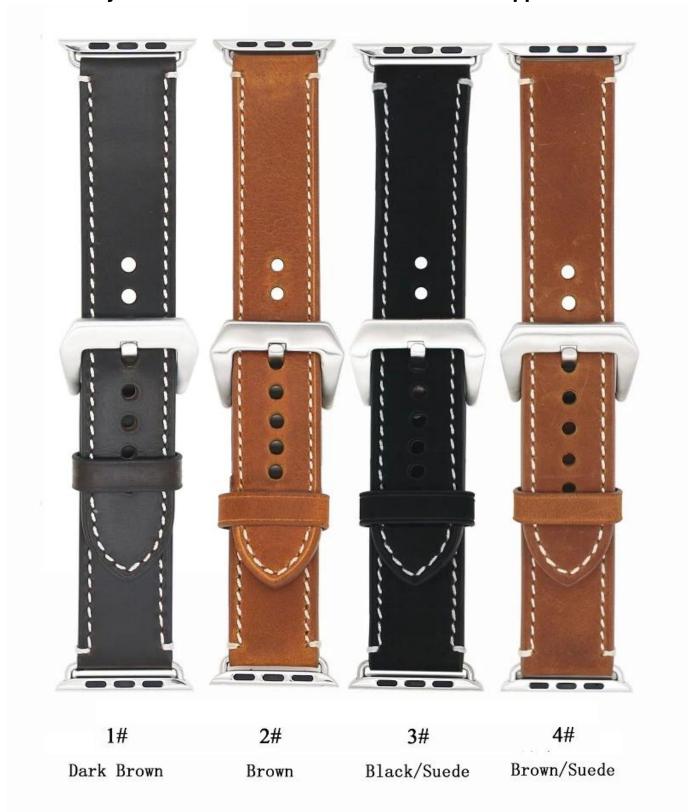

## **Retro Crazy Horse Texture Leather Watch Band For Apple Watch**

## **Product Design:**

- Crazy Horse Texture Design
- With Classic Silver Metal Buckle

## **Product Features:**

1. Wholesale Leather Watch Band. Fashion and classic style: retro design, gives you an elegant

## feeling.

- 2. Genuine leather material band, lightweight and durable to use, gives you a good wearing experience.
- 3. With simple but safe pin buckle, easy to adjust the appropriate length to wear.
- 4. High-performance leather is soft in texture and good in feeling, Flexible and Durable for Most Kinds of Outdoor and Indoor Sports .