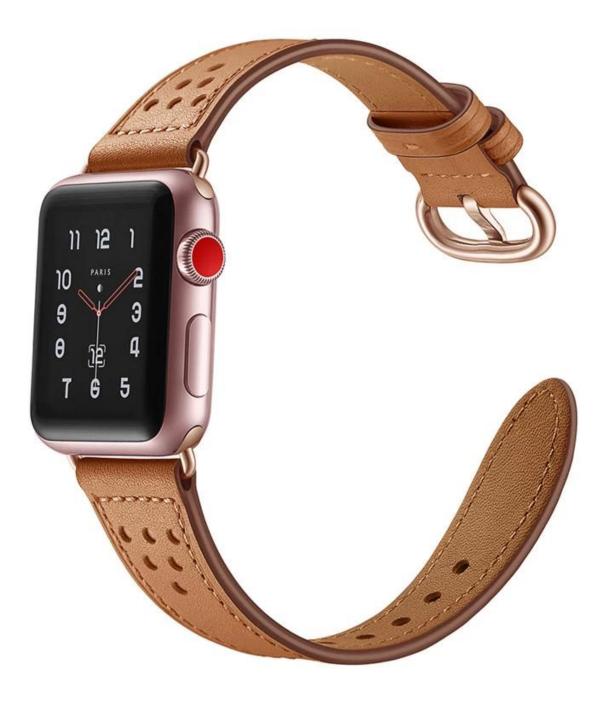

Classic Genuine Leather Wristband Replacement Strap For iWatch Series 4 3 2 1

## Features []

1. Top grain genuine leather with fashionable craftsmanship.anti-

slip,durable,comfortable,breathable.

- 2. Strong and supple for comfortable daily use with a stylish look.
- 3. The Perforated Straps add a sporty and modern look and feel to your watch
- 4. Unique streamline design, Simple yet elegant shape makes it a perfect decoration to brighten up