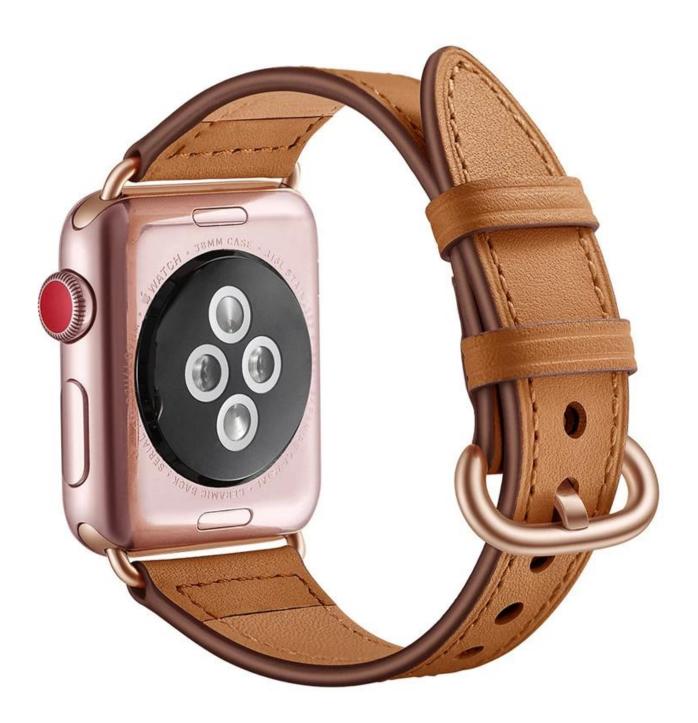

Classic Genuine Leather Wristband Replacement Strap For iWatch Series 4 3 2 1

## Design 🛛

- Classic Breathable genuine leather bands
- With stainless steel buckle.
- Wrist Size:38mm for 160-210mm,
  - 42mm for 165-215mm
- Band Size:Length--120+80mm,Wide--22mm

## Features []

1. Top grain genuine leather with fashionable craftsmanship.anti-

slip,durable,comfortable,breathable.

- 2. Strong and supple for comfortable daily use with a stylish look.
- 3. The Perforated Straps add a sporty and modern look and feel to your watch
- 4. Unique streamline design, Simple yet elegant shape makes it a perfect decoration to brighten up

your apple watch.