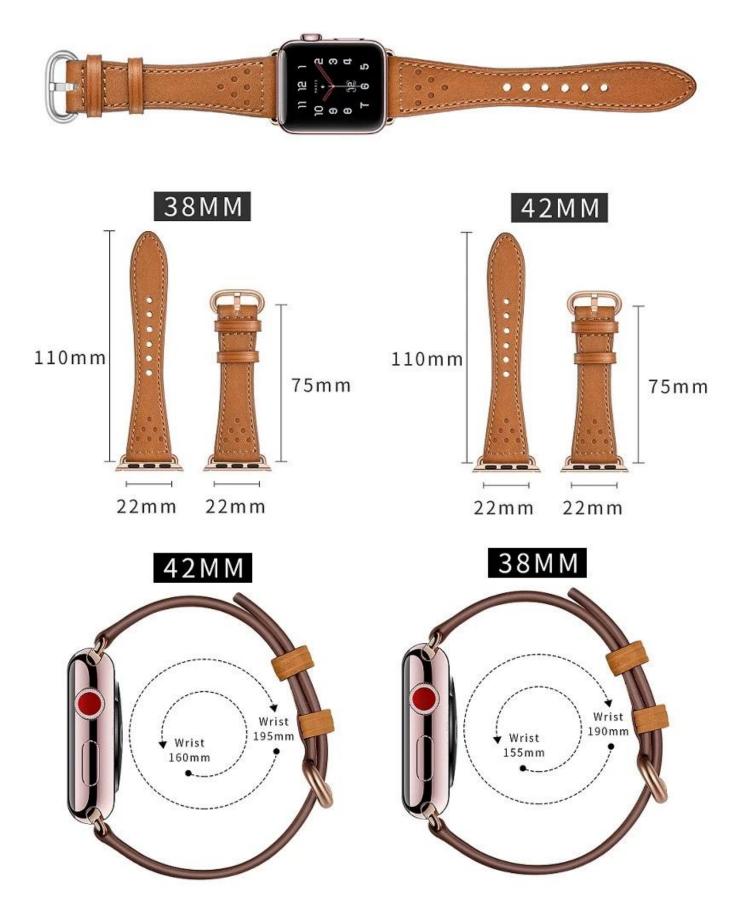

## Design 🛛

- Classic Breathable genuine leather bands
- With stainless steel buckle.
- Wrist Size:38mm for 160-210mm,
  - 42mm for 165-215mm
- Band Size:Length--120+80mm,Wide--22mm