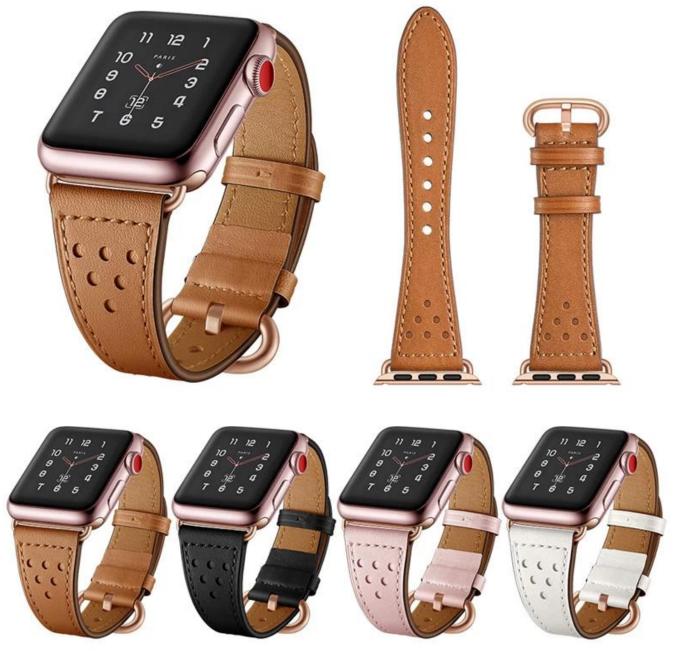

Classic Genuine Leather Wristband Replacement Strap For iWatch Series 4 3 2 1

## Features []

1. Top grain genuine leather with fashionable craftsmanship.anti-

slip,durable,comfortable,breathable.

- 2. Strong and supple for comfortable daily use with a stylish look.
- 3. The Perforated Straps add a sporty and modern look and feel to your watch
- 4. Unique streamline design, Simple yet elegant shape makes it a perfect decoration to brighten up

your apple watch.