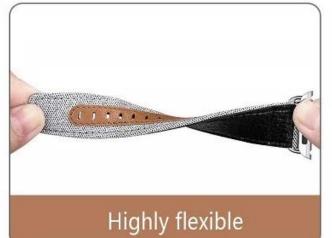

## Product Design :

- Premium canvas fabric and genuine leather
- With stainless steel polished black-buckle or plating-buckle

## **Product Features :**

The style of our band is two-tone canvas fabric with genuine leather, stylish and elegant.
Every detail is fine crafted by skillful craftsmen, with a exquisite sewing process
Multiple holes in the band help to adjust the most suitable size for your wrist.
Our fabric canvas strap compatible with Apple Watch has a fashionable, professional and retro look. It goes perfectly with business suit and daily outfit.