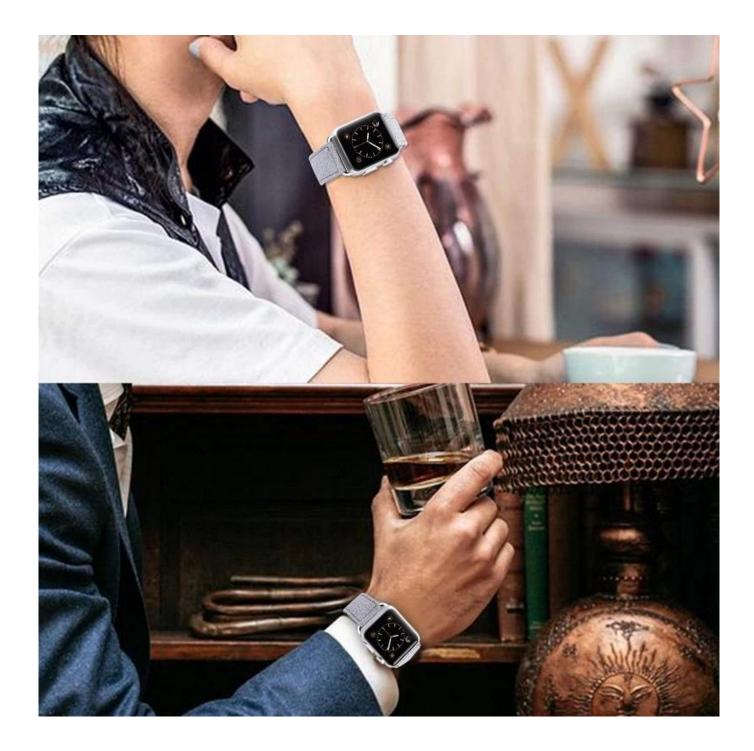

## **Product Features :**

The style of our band is two-tone canvas fabric with genuine leather, stylish and elegant.
Every detail is fine crafted by skillful craftsmen, with a exquisite sewing process
Multiple holes in the band help to adjust the most suitable size for your wrist.
Our fabric canvas strap compatible with Apple Watch has a fashionable, professional and retro look. It goes perfectly with business suit and daily outfit.