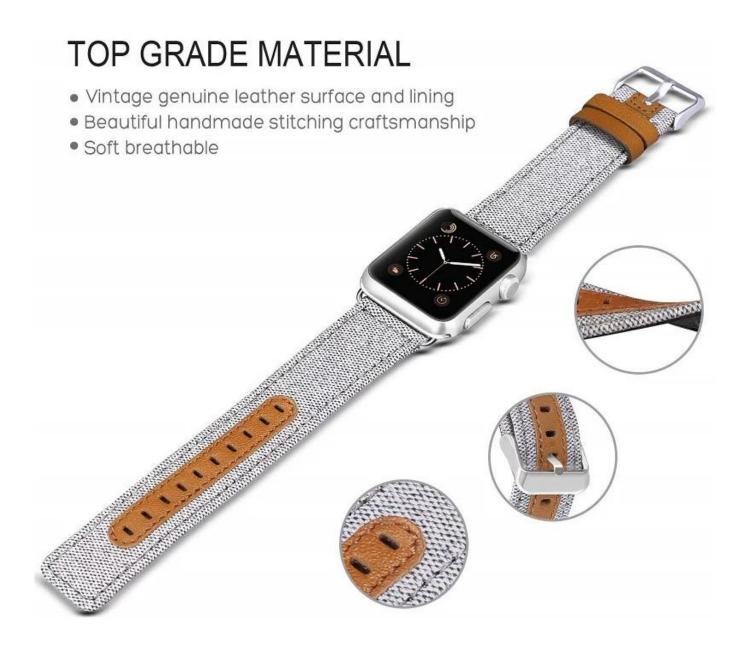

## Product Design :

- Premium canvas fabric and genuine leather
- With stainless steel polished black-buckle or plating-buckle

## **Product Features :**

The style of our band is two-tone canvas fabric with genuine leather, stylish and elegant.
Every detail is fine crafted by skillful craftsmen, with a exquisite sewing process
Multiple holes in the band help to adjust the most suitable size for your wrist.
Our fabric canvas strap compatible with Apple Watch has a fashionable, professional and retro look. It goes perfectly with business suit and daily outfit.