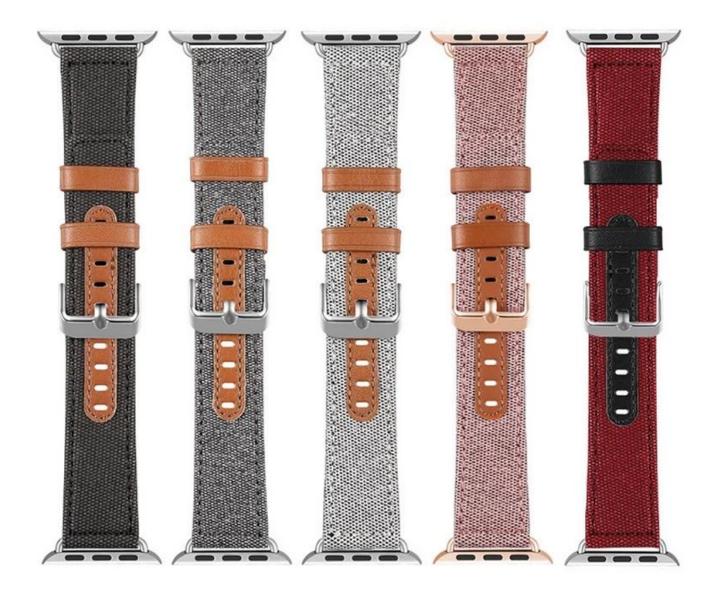

## Canvas Fabric Leather Wristbands Compatible For Apple Watch 38mm 42mm 40mm 44mm

## Product Design :

- Premium canvas fabric and genuine leather
- With stainless steel polished black-buckle or plating-buckle

## **Product Features :**

The style of our band is two-tone canvas fabric with genuine leather, stylish and elegant.
Every detail is fine crafted by skillful craftsmen, with a exquisite sewing process
Multiple holes in the band help to adjust the most suitable size for your wrist.
Our fabric canvas strap compatible with Apple Watch has a fashionable, professional and retro look. It goes perfectly with business suit and daily outfit.