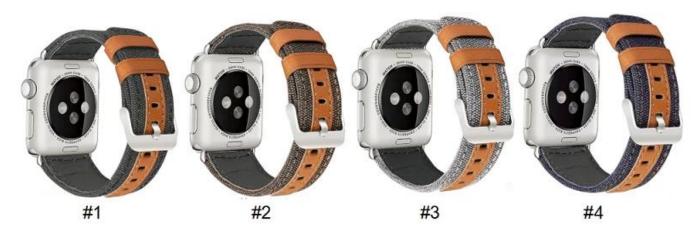

## Canvas Fabric Leather Wristbands Compatible For Apple Watch 38mm 42mm 40mm 44mm

## Product Design :

- Premium canvas fabric and genuine leather
- With stainless steel polished black-buckle or plating-buckle

## **Product Features :**

The style of our band is two-tone canvas fabric with genuine leather, stylish and elegant.
Every detail is fine crafted by skillful craftsmen, with a exquisite sewing process
Multiple holes in the band help to adjust the most suitable size for your wrist.
Our fabric canvas strap compatible with Apple Watch has a fashionable, professional and retro look. It goes perfectly with business suit and daily outfit.