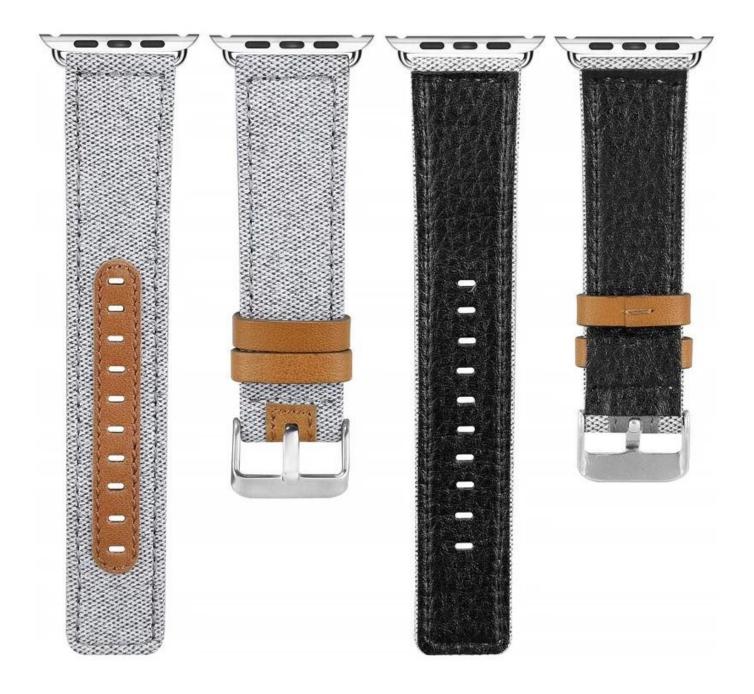

## Canvas Fabric Leather Wristbands Compatible For Apple Watch 38mm 42mm 40mm 44mm

## Product Design :

- Premium canvas fabric and genuine leather
- With stainless steel polished black-buckle or plating-buckle

## **Product Features :**

The style of our band is two-tone canvas fabric with genuine leather, stylish and elegant.
Every detail is fine crafted by skillful craftsmen, with a exquisite sewing process
Multiple holes in the band help to adjust the most suitable size for your wrist.
Our fabric canvas strap compatible with Apple Watch has a fashionable, professional and retro look. It goes perfectly with business suit and daily outfit.