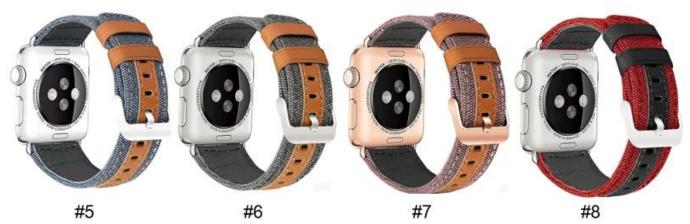

## Canvas Fabric Leather Wristbands Compatible For Apple Watch 38mm 42mm 40mm 44mm

## Product Design :

- Premium canvas fabric and genuine leather
- With stainless steel polished black-buckle or plating-buckle

## **Product Features :**

The style of our band is two-tone canvas fabric with genuine leather, stylish and elegant.
Every detail is fine crafted by skillful craftsmen, with a exquisite sewing process
Multiple holes in the band help to adjust the most suitable size for your wrist.
Our fabric canvas strap compatible with Apple Watch has a fashionable, professional and retro look. It goes perfectly with business suit and daily outfit.