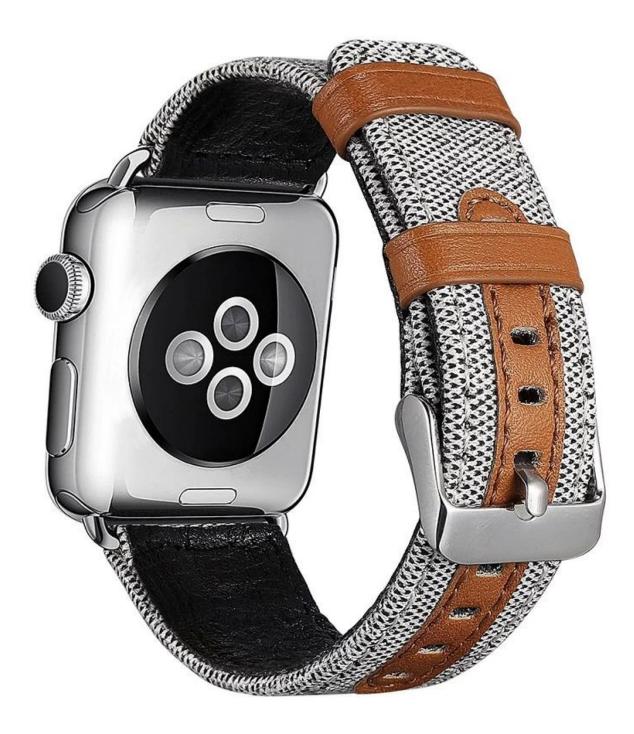

## Canvas Fabric Leather Wristbands Compatible For Apple Watch 38mm 42mm 40mm 44mm

## Product Design :

- Premium canvas fabric and genuine leather
- With stainless steel polished black-buckle or plating-buckle

## **Product Features :**

The style of our band is two-tone canvas fabric with genuine leather, stylish and elegant.
Every detail is fine crafted by skillful craftsmen, with a exquisite sewing process
Multiple holes in the band help to adjust the most suitable size for your wrist.
Our fabric canvas strap compatible with Apple Watch has a fashionable, professional and retro look. It goes perfectly with business suit and daily outfit.