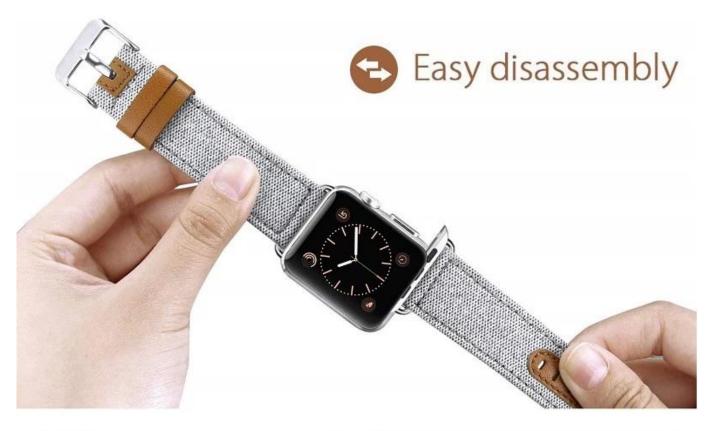

## **Product Features :**

The style of our band is two-tone canvas fabric with genuine leather, stylish and elegant.
Every detail is fine crafted by skillful craftsmen, with a exquisite sewing process
Multiple holes in the band help to adjust the most suitable size for your wrist.
Our fabric canvas strap compatible with Apple Watch has a fashionable, professional and retro look. It goes perfectly with business suit and daily outfit.