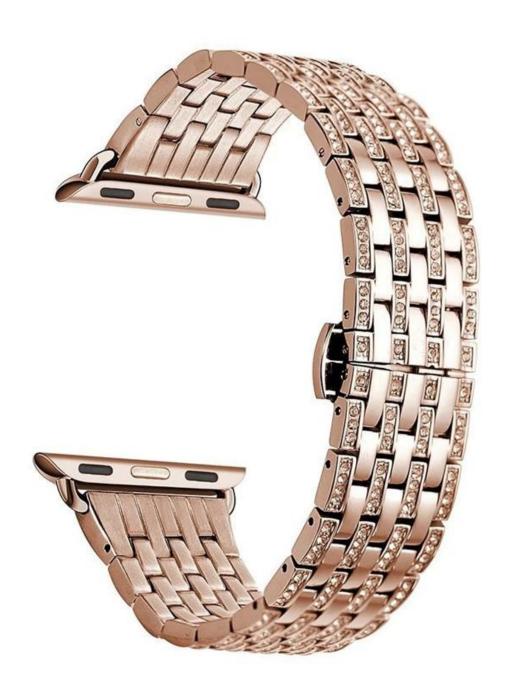

## wholesale iwatch metal band

**Design**  $\square$ With Push - Button Hidden Clasp **Features**  $\square$  Durable and elegant Crystal and stainless steel **Functions**  $\square$ 

- 1.Good workmanship, stylish delicate and honorable looking
- 2.Crystal rhinestone diamond decorative, unique look on your watch
- 3. Refined Push Button Hidden Clasp design, easily to take on/off,
- 4.A guite perfect and special gift for occasions.