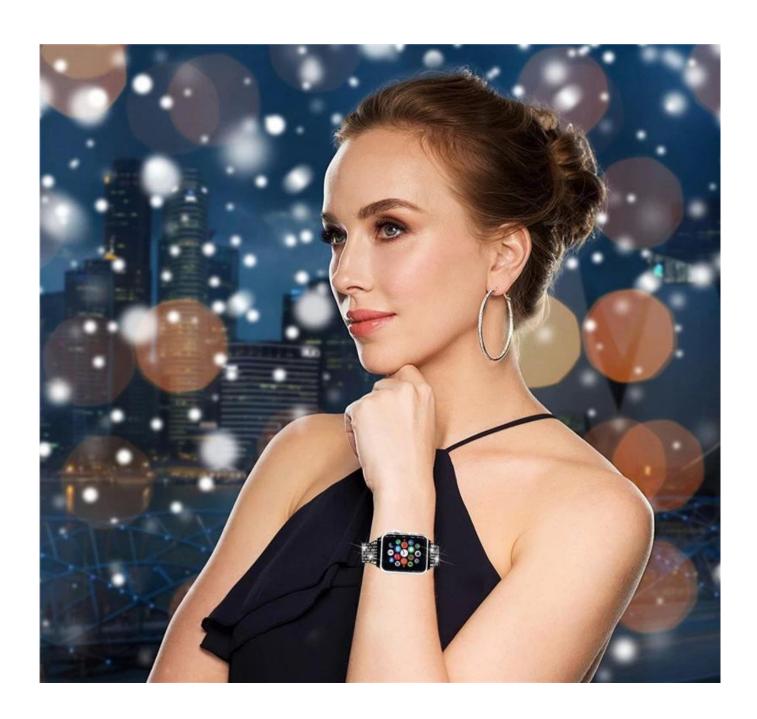

## wholesale iwatch metal band

**Design**  $\square$ With Push - Button Hidden Clasp **Features**  $\square$  Durable and elegant Crystal and stainless steel **Functions**  $\square$ 

- 1.Good workmanship, stylish delicate and honorable looking
- 2.Crystal rhinestone diamond decorative, unique look on your watch
- 3. Refined Push Button Hidden Clasp design, easily to take on/off,
- 4.A guite perfect and special gift for occasions.