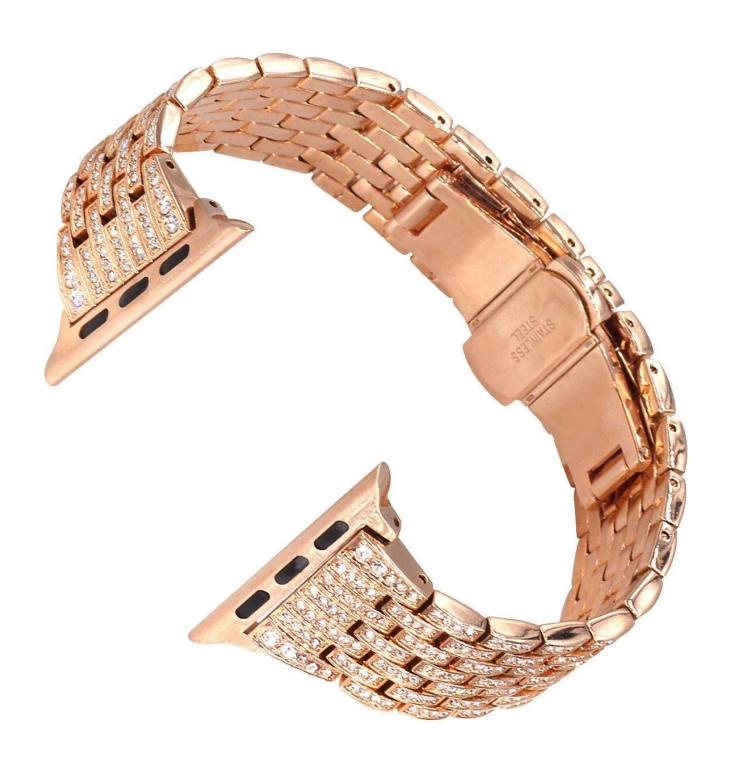

## wholesale iwatch metal band

**Design**  $\square$ With Push - Button Hidden Clasp **Features**  $\square$  Durable and elegant Crystal and stainless steel **Functions**  $\square$ 

- 1.Good workmanship, stylish delicate and honorable looking
- 2.Crystal rhinestone diamond decorative, unique look on your watch
- 3. Refined Push Button Hidden Clasp design, easily to take on/off,
- 4.A guite perfect and special gift for occasions.