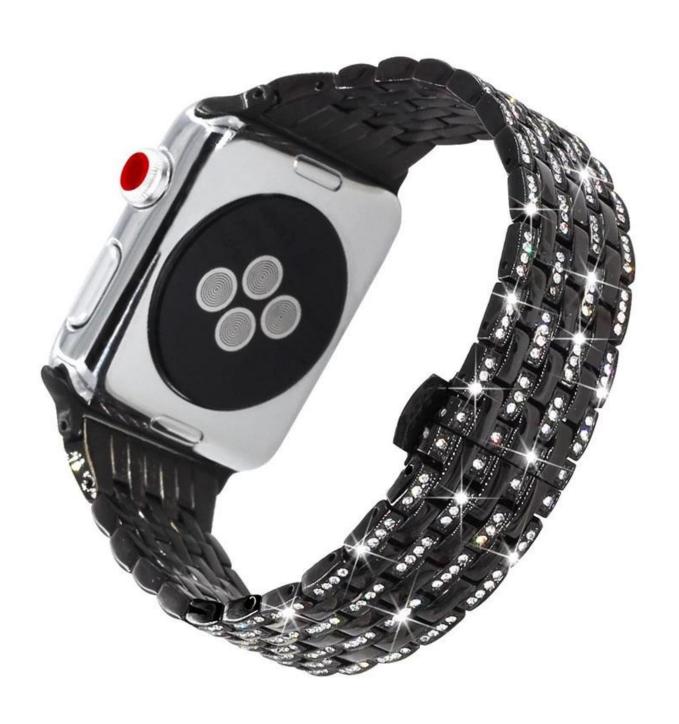

## wholesale iwatch metal band

**Design**  $\square$ With Push - Button Hidden Clasp **Features**  $\square$  Durable and elegant Crystal and stainless steel **Functions**  $\square$ 

- 1.Good workmanship, stylish delicate and honorable looking
- 2.Crystal rhinestone diamond decorative, unique look on your watch
- 3. Refined Push Button Hidden Clasp design, easily to take on/off,
- 4.A guite perfect and special gift for occasions.