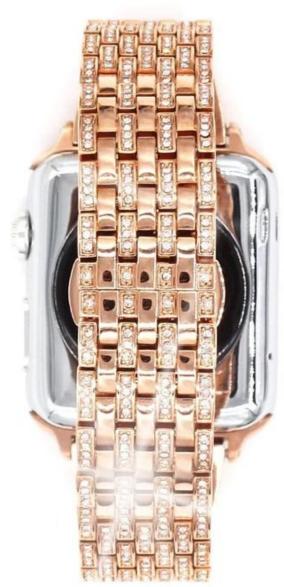

## wholesale iwatch metal band

**Design**  $\square$ With Push - Button Hidden Clasp **Features**  $\square$  Durable and elegant Crystal and stainless steel **Functions**  $\square$ 

- 1.Good workmanship, stylish delicate and honorable looking
- 2.Crystal rhinestone diamond decorative, unique look on your watch
- 3. Refined Push Button Hidden Clasp design, easily to take on/off,
- 4.A guite perfect and special gift for occasions.