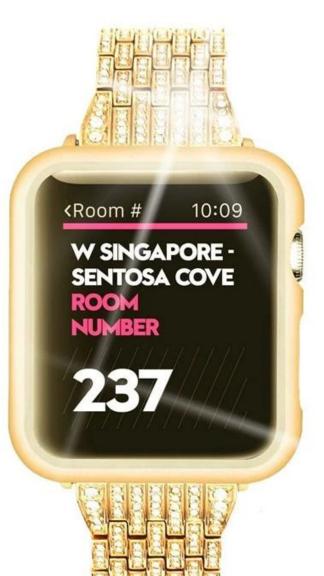

## wholesale iwatch metal band

**Design**  $\square$ With Push - Button Hidden Clasp **Features**  $\square$  Durable and elegant Crystal and stainless steel **Functions**  $\square$ 

- 1.Good workmanship, stylish delicate and honorable looking
- 2.Crystal rhinestone diamond decorative, unique look on your watch
- 3. Refined Push Button Hidden Clasp design, easily to take on/off,
- 4.A guite perfect and special gift for occasions.