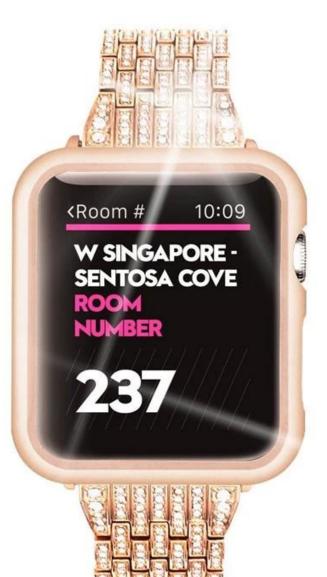

## wholesale iwatch metal band

**Design**  $\square$ With Push - Button Hidden Clasp **Features**  $\square$  Durable and elegant Crystal and stainless steel **Functions**  $\square$ 

- 1.Good workmanship, stylish delicate and honorable looking
- 2.Crystal rhinestone diamond decorative, unique look on your watch
- 3. Refined Push Button Hidden Clasp design, easily to take on/off,
- 4.A guite perfect and special gift for occasions.