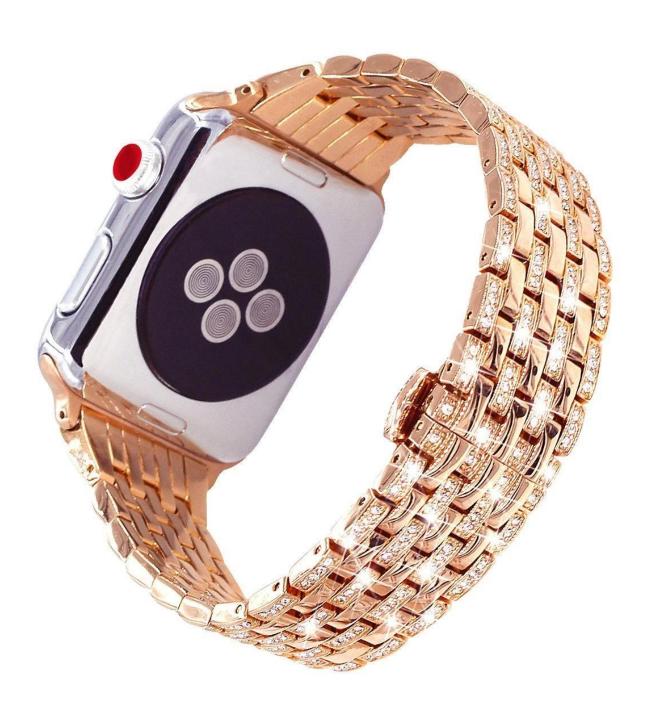

## wholesale iwatch metal band

**Design**  $\square$ With Push - Button Hidden Clasp **Features**  $\square$  Durable and elegant Crystal and stainless steel **Functions**  $\square$ 

- 1.Good workmanship, stylish delicate and honorable looking
- 2.Crystal rhinestone diamond decorative, unique look on your watch
- 3. Refined Push Button Hidden Clasp design, easily to take on/off,
- 4.A guite perfect and special gift for occasions.