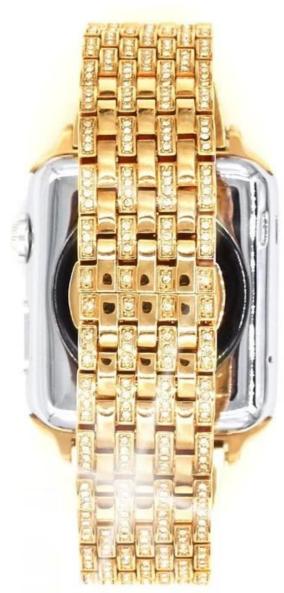

## wholesale iwatch metal band

**Design**  $\square$ With Push - Button Hidden Clasp **Features**  $\square$  Durable and elegant Crystal and stainless steel **Functions**  $\square$ 

- 1.Good workmanship, stylish delicate and honorable looking
- 2.Crystal rhinestone diamond decorative, unique look on your watch
- 3. Refined Push Button Hidden Clasp design, easily to take on/off,
- 4.A guite perfect and special gift for occasions.