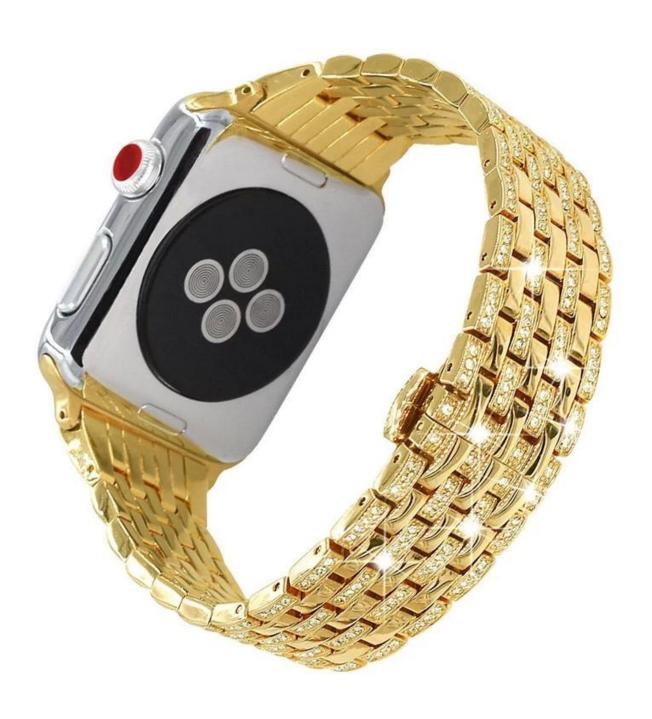

## wholesale iwatch metal band

**Design**  $\square$ With Push - Button Hidden Clasp **Features**  $\square$  Durable and elegant Crystal and stainless steel **Functions**  $\square$ 

- 1.Good workmanship, stylish delicate and honorable looking
- 2.Crystal rhinestone diamond decorative, unique look on your watch
- 3. Refined Push Button Hidden Clasp design, easily to take on/off,
- 4.A guite perfect and special gift for occasions.