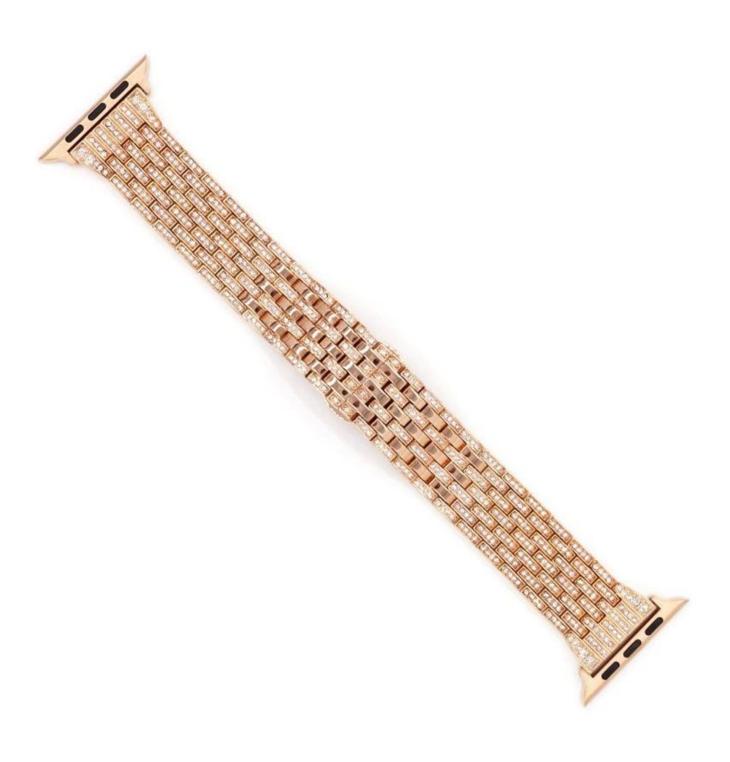

## wholesale iwatch metal band

**Design**  $\square$ With Push - Button Hidden Clasp **Features**  $\square$  Durable and elegant Crystal and stainless steel **Functions**  $\square$ 

- 1.Good workmanship, stylish delicate and honorable looking
- 2.Crystal rhinestone diamond decorative, unique look on your watch
- 3. Refined Push Button Hidden Clasp design, easily to take on/off,
- 4.A guite perfect and special gift for occasions.