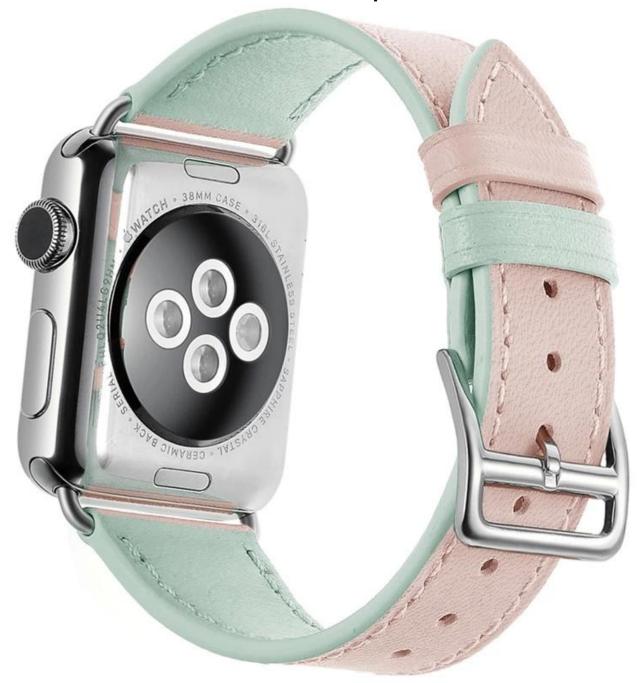

## Women Genuine Leather Band Wrist Strap with Silver Buckle

## **Design** <u>liwatch bands for women</u>

- Premium Genuine Leather
- Candy Colors Band
- •Steel Buckle Adapters

## Features [

- 1.Luxurious, Generous, Fascinating and Beautiful
- 2. The large-size stainless steel buckle insures stability and ease of use.
- 3. Flexible wristband with smooth finishing for comfortable day to day wear.
- 4. Quick and easy installation. Slid in Slid out installation. No additional tool is required.