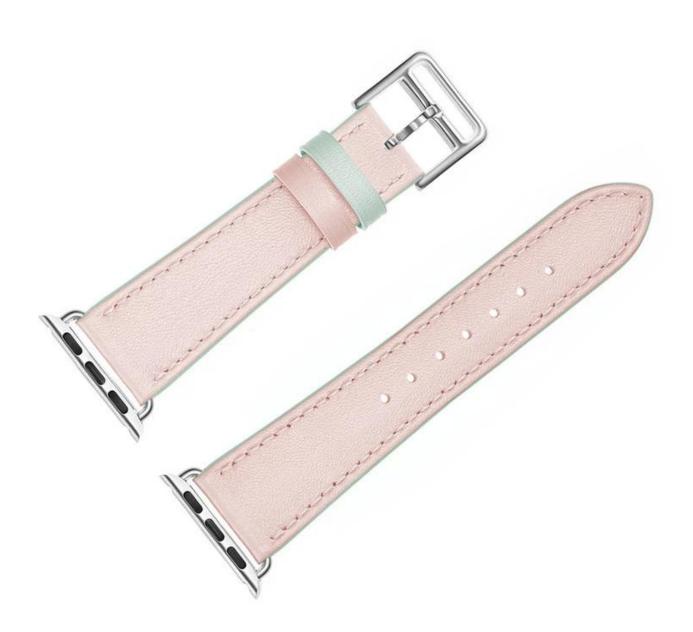

## Women Genuine Leather Band Wrist Strap with Silver Buckle

## **Design** <u>liwatch bands for women</u>

- Premium Genuine Leather
- Candy Colors Band
- •Steel Buckle Adapters

## Features [

- 1.Luxurious, Generous, Fascinating and Beautiful
- 2. The large-size stainless steel buckle insures stability and ease of use.
- 3. Flexible wristband with smooth finishing for comfortable day to day wear.
- 4. Quick and easy installation. Slid in Slid out installation. No additional tool is required.