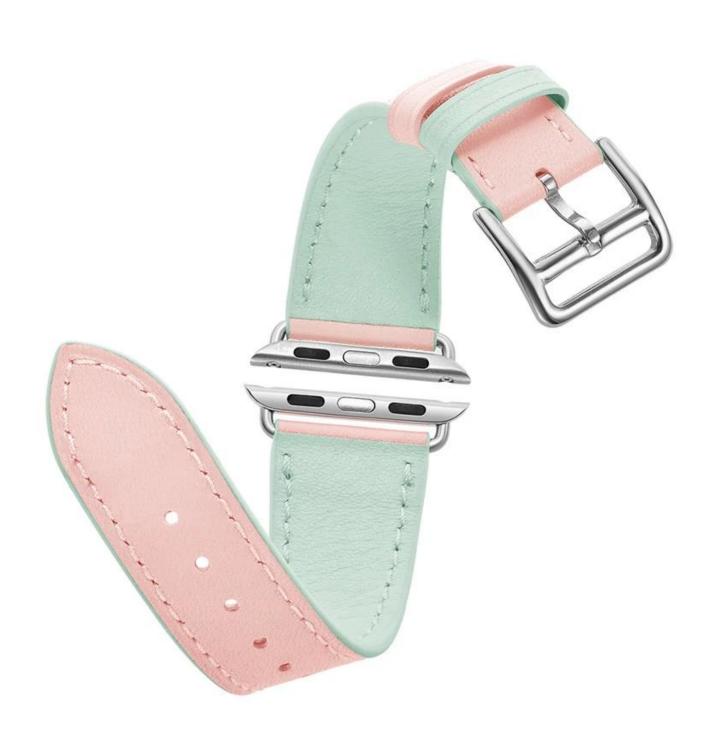

## Women Genuine Leather Band Wrist Strap with Silver Buckle

## **Design** <u>liwatch bands for women</u>

- Premium Genuine Leather
- Candy Colors Band
- •Steel Buckle Adapters

## Features [

- 1.Luxurious, Generous, Fascinating and Beautiful
- 2. The large-size stainless steel buckle insures stability and ease of use.
- 3. Flexible wristband with smooth finishing for comfortable day to day wear.
- 4. Quick and easy installation. Slid in Slid out installation. No additional tool is required.