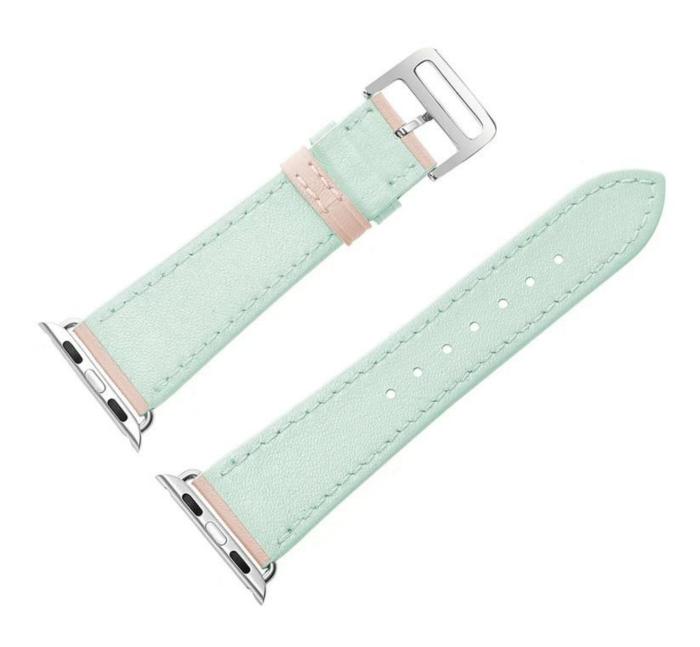

## Women Genuine Leather Band Wrist Strap with Silver Buckle

## **Design** <u>liwatch bands for women</u>

- Premium Genuine Leather
- Candy Colors Band
- •Steel Buckle Adapters

## Features [

- 1.Luxurious, Generous, Fascinating and Beautiful
- 2. The large-size stainless steel buckle insures stability and ease of use.
- 3. Flexible wristband with smooth finishing for comfortable day to day wear.
- 4. Quick and easy installation. Slid in Slid out installation. No additional tool is required.