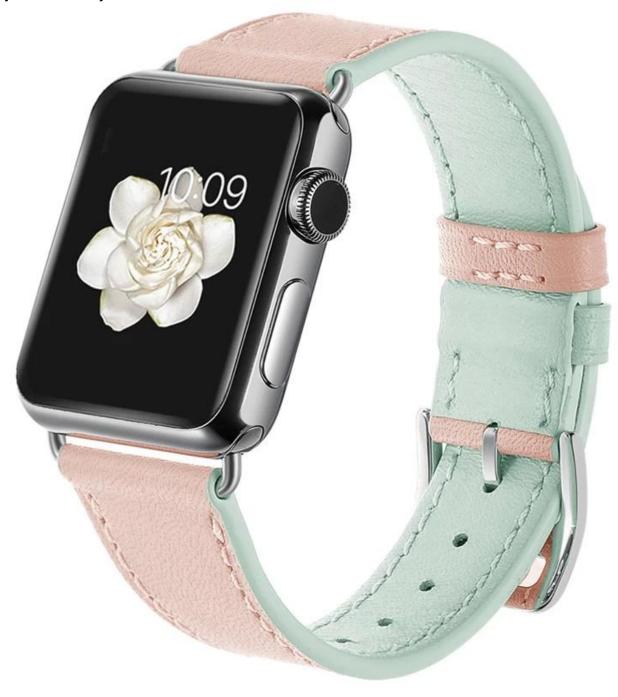

## Women Genuine Leather Band Wrist Strap with Silver Buckle

## **Design** <u>liwatch bands for women</u>

- Premium Genuine Leather
- Candy Colors Band
- •Steel Buckle Adapters

## Features [

- 1.Luxurious, Generous, Fascinating and Beautiful
- 2. The large-size stainless steel buckle insures stability and ease of use.
- 3. Flexible wristband with smooth finishing for comfortable day to day wear.
- 4. Quick and easy installation. Slid in Slid out installation. No additional tool is required.