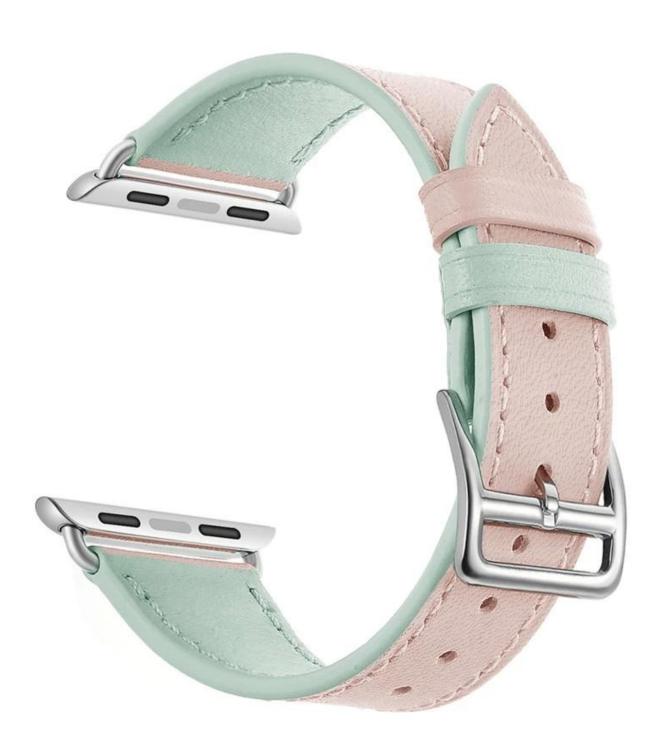

## Women Genuine Leather Band Wrist Strap with Silver Buckle

## **Design** <u>liwatch bands for women</u>

- Premium Genuine Leather
- Candy Colors Band
- •Steel Buckle Adapters

## Features [

- 1.Luxurious, Generous, Fascinating and Beautiful
- 2. The large-size stainless steel buckle insures stability and ease of use.
- 3. Flexible wristband with smooth finishing for comfortable day to day wear.
- 4. Quick and easy installation. Slid in Slid out installation. No additional tool is required.