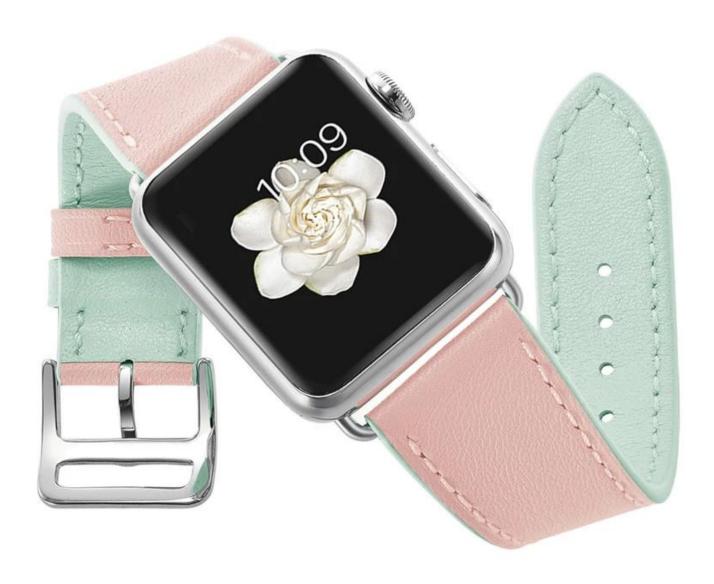

## Women Genuine Leather Band Wrist Strap with Silver Buckle

## **Design** <u>liwatch bands for women</u>

- Premium Genuine Leather
- Candy Colors Band
- •Steel Buckle Adapters

## Features [

- 1.Luxurious, Generous, Fascinating and Beautiful
- 2. The large-size stainless steel buckle insures stability and ease of use.
- 3. Flexible wristband with smooth finishing for comfortable day to day wear.
- 4. Quick and easy installation. Slid in Slid out installation. No additional tool is required.