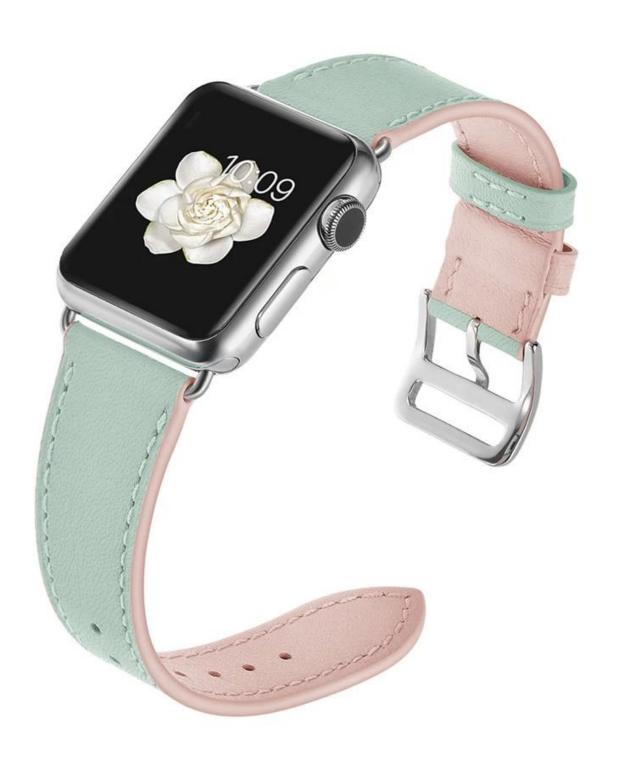

## Women Genuine Leather Band Wrist Strap with Silver Buckle

## **Design** <u>liwatch bands for women</u>

- Premium Genuine Leather
- Candy Colors Band
- •Steel Buckle Adapters

## Features [

- 1.Luxurious, Generous, Fascinating and Beautiful
- 2. The large-size stainless steel buckle insures stability and ease of use.
- 3. Flexible wristband with smooth finishing for comfortable day to day wear.
- 4. Quick and easy installation. Slid in Slid out installation. No additional tool is required.