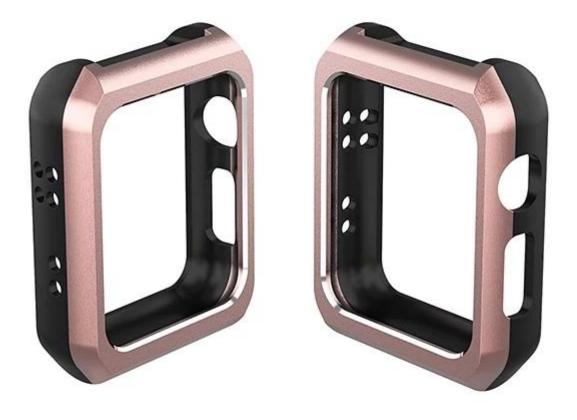

## Magnetic Adsorption Aluminum Metal Protective Cover For Apple Watch

## **Design** [

- Strong Magnetic Adsorption Design
- Sluminum alloy material with a matte finish
- Built-in magnets, All-Round Defense

## **Features** [

- 1. Snap-on design, 2 separate bumpers with Built-in Magnets Support, will close automaticly
- 2. Lightweight and ultra-thin case fits perfectly around the watch
- 3.Protect Apple Watch against scratches, shock, dust, offer external protections and will not scratch the apple watch
- 4. All-round defense: Metal frame protection & Anti-drop & Shock-absorbing design.