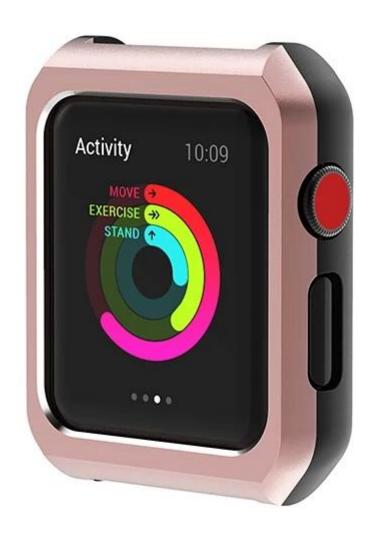

## **Design** [

- Strong Magnetic Adsorption Design
- Sluminum alloy material with a matte finish
- Built-in magnets, All-Round Defense

## **Features** [

- 1. Snap-on design, 2 separate bumpers with Built-in Magnets Support, will close automaticly
- 2. Lightweight and ultra-thin case fits perfectly around the watch
- 3.Protect Apple Watch against scratches, shock, dust, offer external protections and will not scratch the apple watch
- 4. All-round defense: Metal frame protection & Anti-drop & Shock-absorbing design.