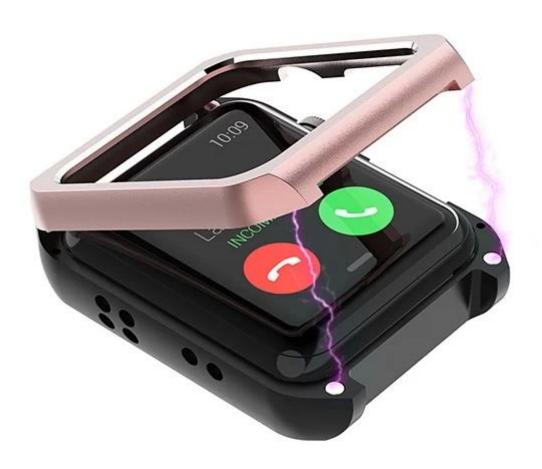

## **Design** [

- Strong Magnetic Adsorption Design
- Sluminum alloy material with a matte finish
- Built-in magnets, All-Round Defense

## **Features** [

- 1. Snap-on design, 2 separate bumpers with Built-in Magnets Support, will close automaticly
- 2. Lightweight and ultra-thin case fits perfectly around the watch
- 3.Protect Apple Watch against scratches, shock, dust, offer external protections and will not scratch the apple watch
- 4. All-round defense: Metal frame protection & Anti-drop & Shock-absorbing design.