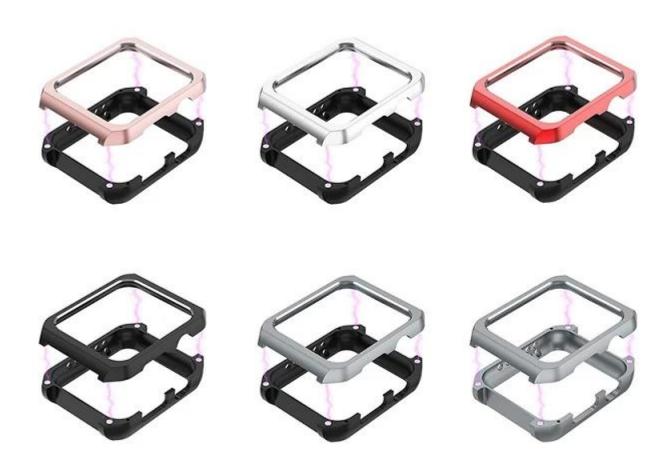

## **Design** [

- Strong Magnetic Adsorption Design
- Sluminum alloy material with a matte finish
- Built-in magnets, All-Round Defense

## **Features** [

- 1. Snap-on design, 2 separate bumpers with Built-in Magnets Support, will close automaticly
- 2. Lightweight and ultra-thin case fits perfectly around the watch
- 3.Protect Apple Watch against scratches, shock, dust, offer external protections and will not scratch the apple watch
- 4. All-round defense: Metal frame protection & Anti-drop & Shock-absorbing design.