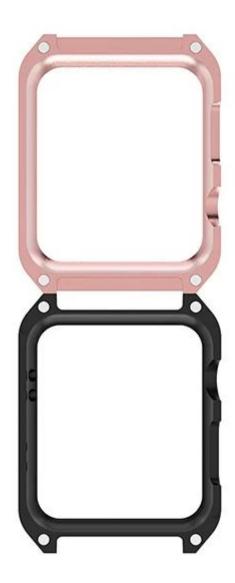

## Magnetic Adsorption Aluminum Metal Protective Cover For Apple Watch

## **Design** [

- Strong Magnetic Adsorption Design
- Sluminum alloy material with a matte finish
- Built-in magnets, All-Round Defense

## **Features** [

- 1. Snap-on design, 2 separate bumpers with Built-in Magnets Support, will close automaticly
- 2. Lightweight and ultra-thin case fits perfectly around the watch
- 3.Protect Apple Watch against scratches, shock, dust, offer external protections and will not scratch the apple watch
- 4. All-round defense: Metal frame protection & Anti-drop & Shock-absorbing design.