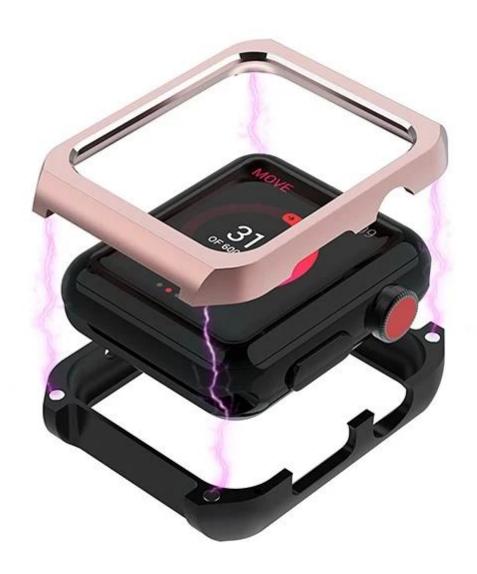

## **Design** [

- Strong Magnetic Adsorption Design
- Sluminum alloy material with a matte finish
- Built-in magnets, All-Round Defense

## **Features** [

- 1. Snap-on design, 2 separate bumpers with Built-in Magnets Support, will close automaticly
- 2. Lightweight and ultra-thin case fits perfectly around the watch
- 3.Protect Apple Watch against scratches, shock, dust, offer external protections and will not scratch the apple watch
- 4. All-round defense: Metal frame protection & Anti-drop & Shock-absorbing design.