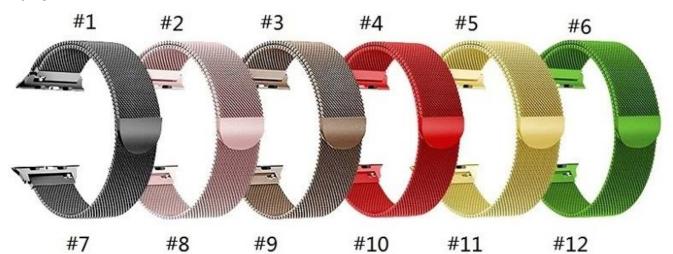

Magnetic Closure Milanese Loop Stainless Steel Watch Band For iWatch

## Product Design :

- Stainless Steel Watch Band
- Milanese Loop Mesh Band
- Magnetic Closure Clasp

## **Product Features :**

- 1. The Milanese loop mesh band looks light and stylish
- 2. Unique and strong magnet clasp design, just adjust and stick to lock your watch band easily and securely.
- 3. Flexiable, Durable, Breathable
- 4. The edge of the band is polished to be smooth and will not snag your clothing, flexible, durable and comfortable for day to day wear.
- 5. Fit seamlessly into your watch interface and make your watch stylish and noble. Elevates your style for every occasion