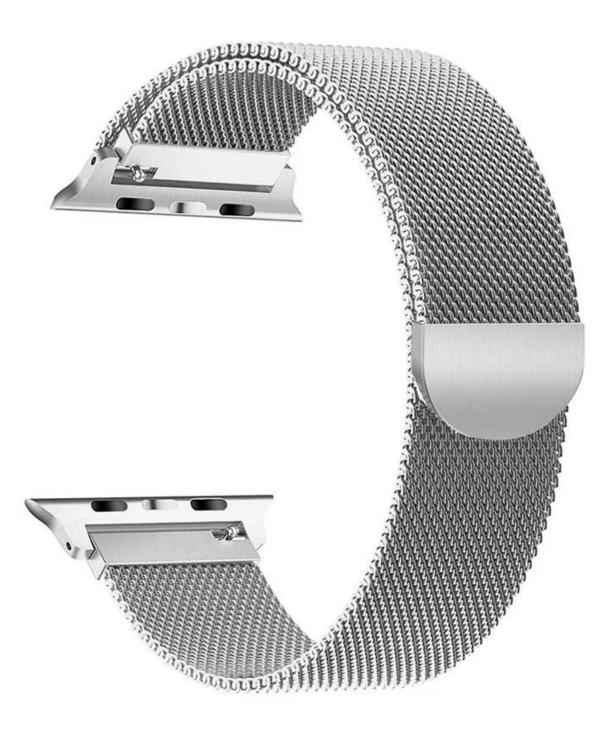

Magnetic Closure Milanese Loop Stainless Steel Watch Band For iWatch

## Product Design :

- Stainless Steel Watch Band
- Milanese Loop Mesh Band
- Magnetic Closure Clasp

## **Product Features :**

- 1. The Milanese loop mesh band looks light and stylish
- 2. Unique and strong magnet clasp design, just adjust and stick to lock your watch band easily and securely.
- 3. Flexiable, Durable, Breathable
- 4. The edge of the band is polished to be smooth and will not snag your clothing, flexible, durable and comfortable for day to day wear.
- 5. Fit seamlessly into your watch interface and make your watch stylish and noble. Elevates your style for every occasion