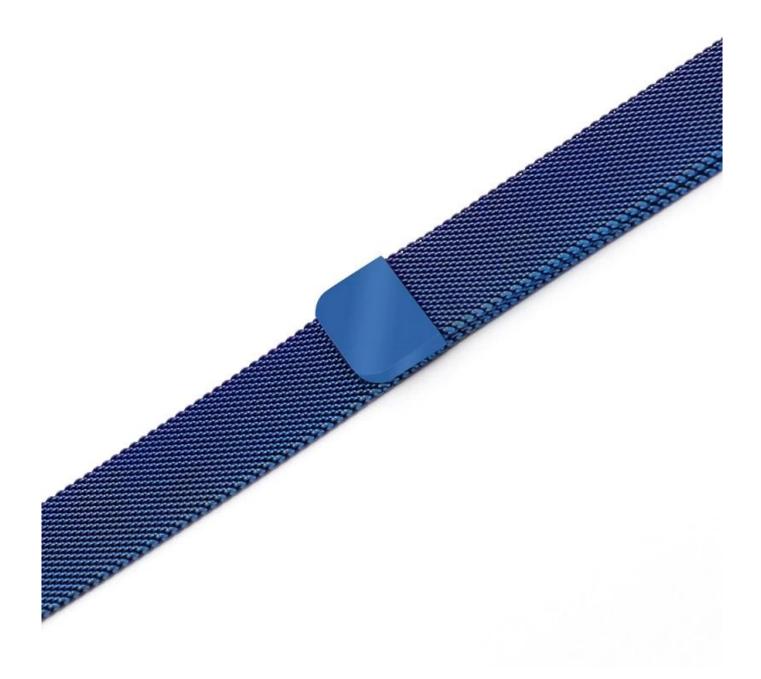

## Product Design :

- Stainless Steel Watch Band
- Milanese Loop Mesh Band
- Magnetic Closure Clasp

## **Product Features :**

- 1. The Milanese loop mesh band looks light and stylish
- 2. Unique and strong magnet clasp design, just adjust and stick to lock your watch band easily and securely.
- 3. Flexiable, Durable, Breathable
- 4. The edge of the band is polished to be smooth and will not snag your clothing, flexible, durable and comfortable for day to day wear.
- 5. Fit seamlessly into your watch interface and make your watch stylish and noble. Elevates your style for every occasion