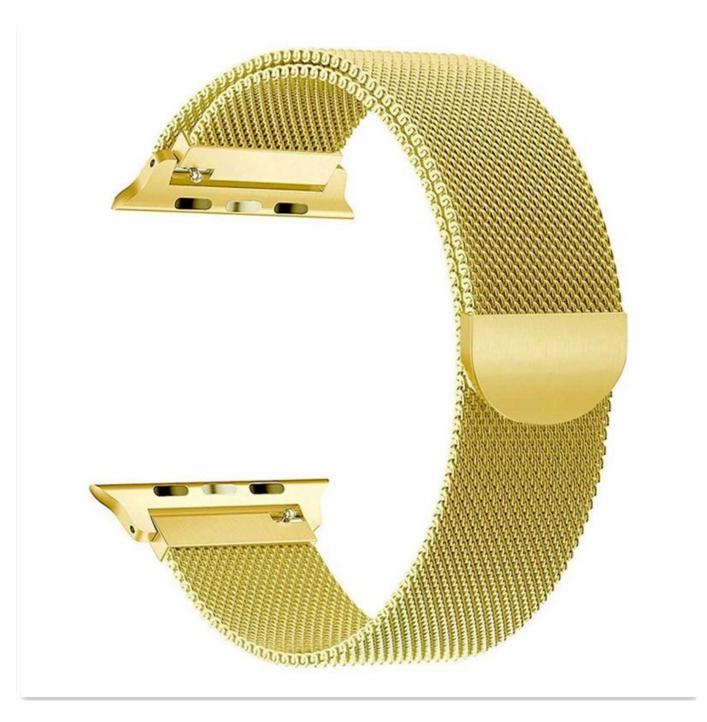

Magnetic Closure Milanese Loop Stainless Steel Watch Band For iWatch

## Product Design :

- Stainless Steel Watch Band
- Milanese Loop Mesh Band
- Magnetic Closure Clasp

## **Product Features :**

- 1. The Milanese loop mesh band looks light and stylish
- 2. Unique and strong magnet clasp design, just adjust and stick to lock your watch band easily and securely.
- 3. Flexiable, Durable, Breathable
- 4. The edge of the band is polished to be smooth and will not snag your clothing, flexible, durable and comfortable for day to day wear.
- 5. Fit seamlessly into your watch interface and make your watch stylish and noble. Elevates your style for every occasion