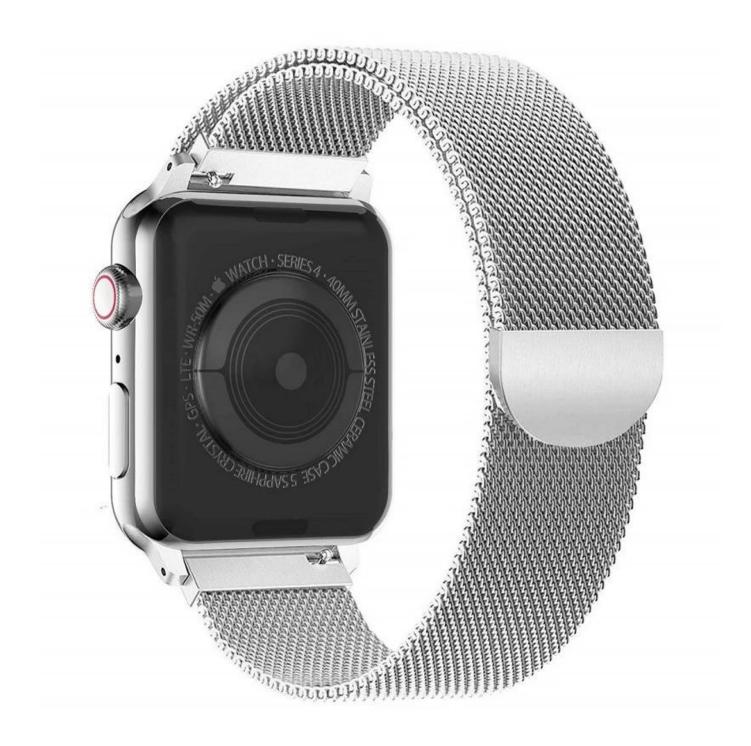

Magnetic Closure Milanese Loop Stainless Steel Watch Band For iWatch

## Product Design :

- Stainless Steel Watch Band
- Milanese Loop Mesh Band
- Magnetic Closure Clasp

## **Product Features :**

- 1. The Milanese loop mesh band looks light and stylish
- 2. Unique and strong magnet clasp design, just adjust and stick to lock your watch band easily and securely.
- 3. Flexiable, Durable, Breathable
- 4. The edge of the band is polished to be smooth and will not snag your clothing, flexible, durable and comfortable for day to day wear.
- 5. Fit seamlessly into your watch interface and make your watch stylish and noble. Elevates your style for every occasion