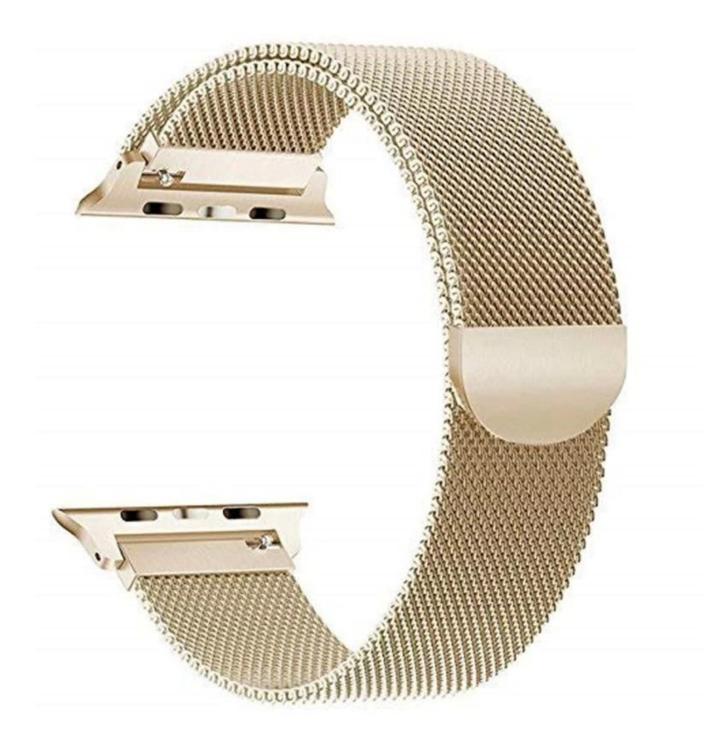

Magnetic Closure Milanese Loop Stainless Steel Watch Band For iWatch

## Product Design :

- Stainless Steel Watch Band
- Milanese Loop Mesh Band
- Magnetic Closure Clasp

## **Product Features :**

- 1. The Milanese loop mesh band looks light and stylish
- 2. Unique and strong magnet clasp design, just adjust and stick to lock your watch band easily and securely.
- 3. Flexiable, Durable, Breathable
- 4. The edge of the band is polished to be smooth and will not snag your clothing, flexible, durable and comfortable for day to day wear.
- 5. Fit seamlessly into your watch interface and make your watch stylish and noble. Elevates your style for every occasion