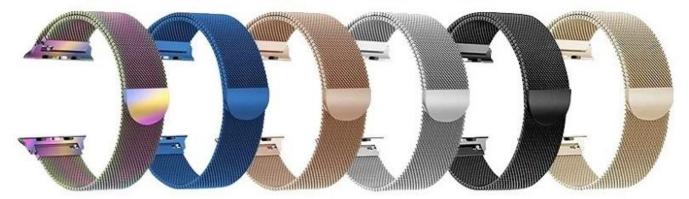

Magnetic Closure Milanese Loop Stainless Steel Watch Band For iWatch

## Product Design :

- Stainless Steel Watch Band
- Milanese Loop Mesh Band
- Magnetic Closure Clasp

## **Product Features :**

- 1. The Milanese loop mesh band looks light and stylish
- 2. Unique and strong magnet clasp design, just adjust and stick to lock your watch band easily and securely.
- 3. Flexiable, Durable, Breathable
- 4. The edge of the band is polished to be smooth and will not snag your clothing, flexible, durable and comfortable for day to day wear.
- 5. Fit seamlessly into your watch interface and make your watch stylish and noble. Elevates your style for every occasion