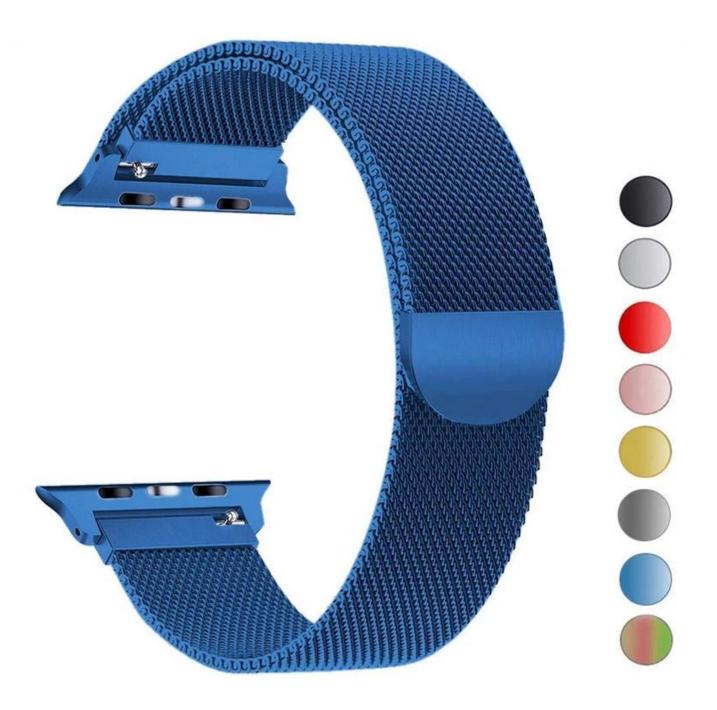

Magnetic Closure Milanese Loop Stainless Steel Watch Band For iWatch

## Product Design :

- Stainless Steel Watch Band
- Milanese Loop Mesh Band
- Magnetic Closure Clasp

## **Product Features :**

- 1. The Milanese loop mesh band looks light and stylish
- 2. Unique and strong magnet clasp design, just adjust and stick to lock your watch band easily and securely.
- 3. Flexiable, Durable, Breathable
- 4. The edge of the band is polished to be smooth and will not snag your clothing, flexible, durable and comfortable for day to day wear.
- 5. Fit seamlessly into your watch interface and make your watch stylish and noble. Elevates your style for every occasion