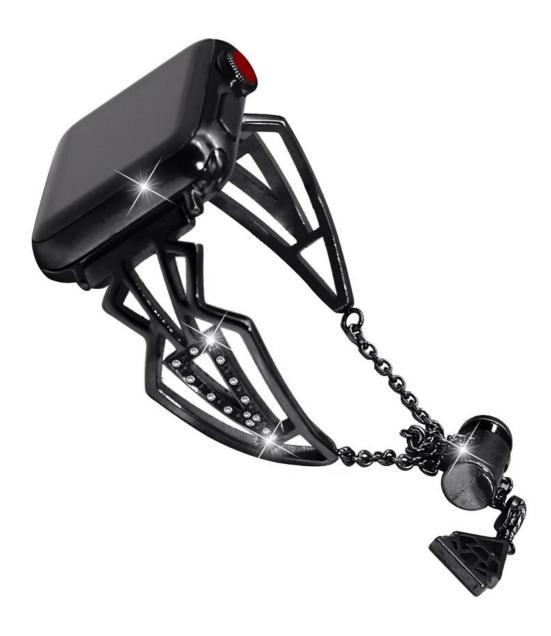

## Bling Rhinestone Stainless Steel Watch Band For Apple Watch With Pendant Tassel

## Product Design :

- Hollow out Stainless Steel Design
- Decorated With Rhinestone
- With Pendant Tassel

## **Product Features :**

- 1. Hollow-out Design, Unique stylish delicate and honorable looking.
- 2. Set with rhinestones. Makes your <u>watch band</u> look like a jewelry.

3. Stylish chain with push-button drawstring style lock not only looks great but allows careful fitment to accommodate fine sizing adjustment. No tools needed

6. 4 colors available(Black,Silver,Rose Pink,Retro Gold), just pick the one you like best and personalize