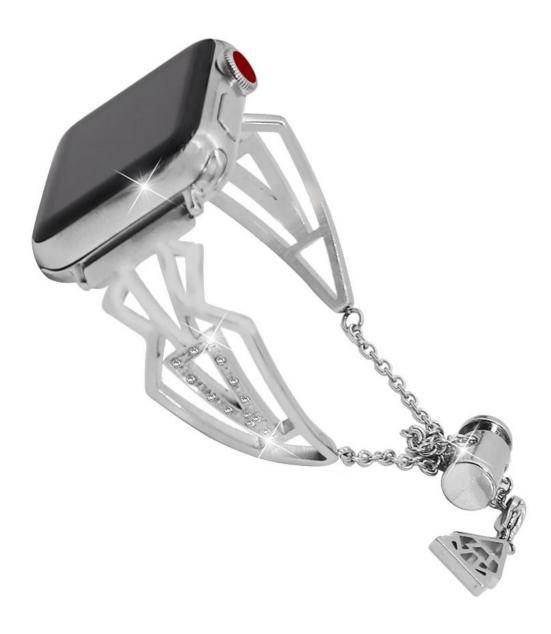

## Bling Rhinestone Stainless Steel Watch Band For Apple Watch With Pendant Tassel

## Product Design :

- Hollow out Stainless Steel Design
- Decorated With Rhinestone
- With Pendant Tassel

## **Product Features :**

- 1. Hollow-out Design, Unique stylish delicate and honorable looking.
- 2. Set with rhinestones. Makes your <u>watch band</u> look like a jewelry.

3. Stylish chain with push-button drawstring style lock not only looks great but allows careful fitment to accommodate fine sizing adjustment. No tools needed

6. 4 colors available(Black,Silver,Rose Pink,Retro Gold), just pick the one you like best and personalize