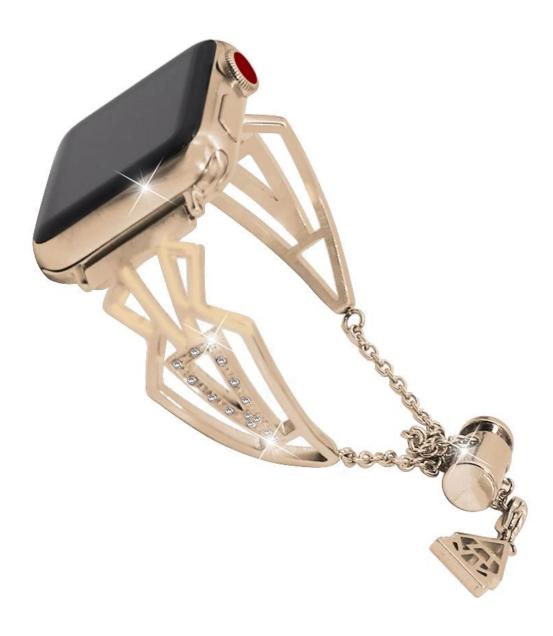

## Bling Rhinestone Stainless Steel Watch Band For Apple Watch With Pendant Tassel

## Product Design :

- Hollow out Stainless Steel Design
- Decorated With Rhinestone
- With Pendant Tassel

## **Product Features :**

- 1. Hollow-out Design, Unique stylish delicate and honorable looking.
- 2. Set with rhinestones. Makes your <u>watch band</u> look like a jewelry.

3. Stylish chain with push-button drawstring style lock not only looks great but allows careful fitment to accommodate fine sizing adjustment. No tools needed

6. 4 colors available(Black,Silver,Rose Pink,Retro Gold), just pick the one you like best and personalize