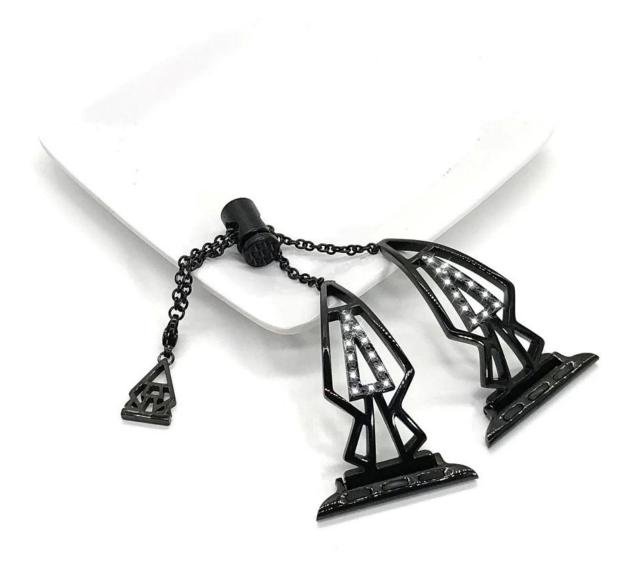

## Bling Rhinestone Stainless Steel Watch Band For Apple Watch With Pendant Tassel

## Product Design :

- Hollow out Stainless Steel Design
- Decorated With Rhinestone
- With Pendant Tassel

## **Product Features :**

- 1. Hollow-out Design, Unique stylish delicate and honorable looking.
- 2. Set with rhinestones. Makes your <u>watch band</u> look like a jewelry.

3. Stylish chain with push-button drawstring style lock not only looks great but allows careful fitment to accommodate fine sizing adjustment. No tools needed

4. Adjustable Size: Adjusting the size by sliding the pendant locking position on the tassel up and down.

5. This stylish dressy apple watch band is perfect for girls and women and is a good choice as an exquisite and shiny gift for any occasion