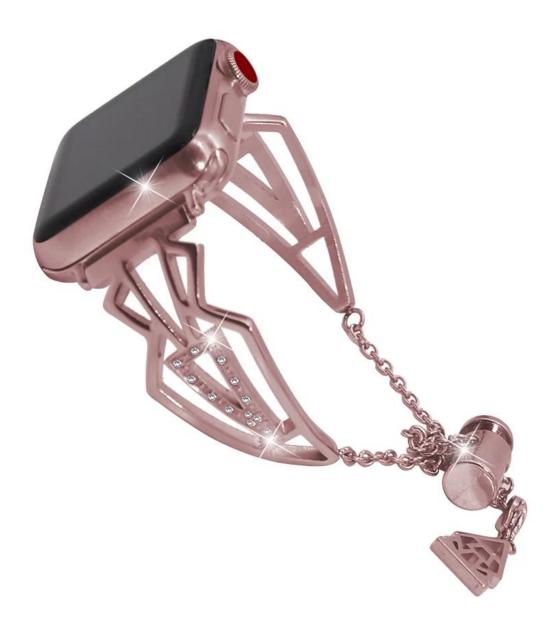

## Bling Rhinestone Stainless Steel Watch Band For Apple Watch With Pendant Tassel

## Product Design :

- Hollow out Stainless Steel Design
- Decorated With Rhinestone
- With Pendant Tassel

## **Product Features :**

- 1. Hollow-out Design, Unique stylish delicate and honorable looking.
- 2. Set with rhinestones. Makes your <u>watch band</u> look like a jewelry.

3. Stylish chain with push-button drawstring style lock not only looks great but allows careful fitment to accommodate fine sizing adjustment. No tools needed

4. Adjustable Size: Adjusting the size by sliding the pendant locking position on the tassel up and down.

5. This stylish dressy apple watch band is perfect for girls and women and is a good choice as an exquisite and shiny gift for any occasion