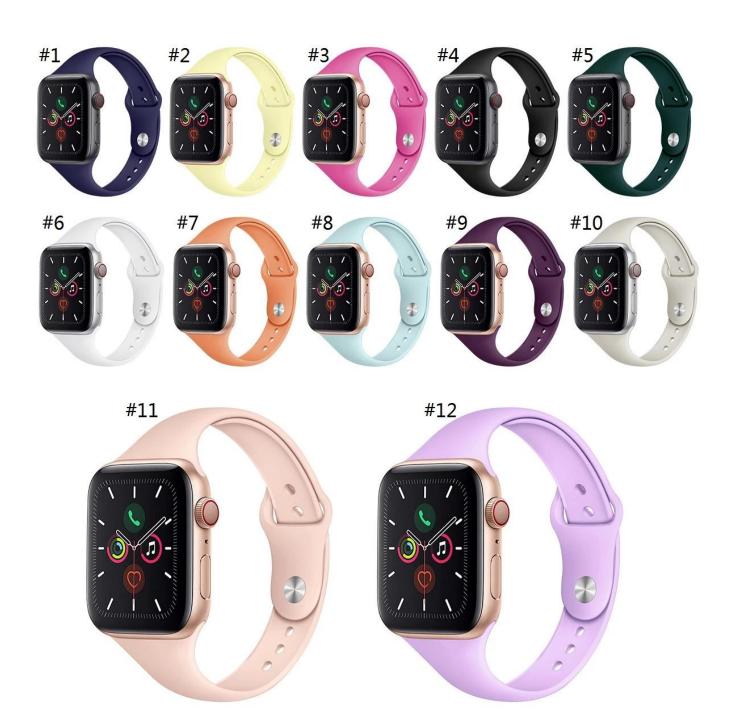

## Adjustable Sports Soft Silicone Watchband For Apple Watch 5 4 3 2 1

## **Product Design:**

- With an pin-and-tuck closure
- Leather watch band is soft in texture and good in feeling
- Precise multiple alternative holes allow you adjust the suitable size

Climber is a professional <u>silicone watch band manufacturer</u> assessed by SGS with premium OEM factory with 9-year experiences.we own high-performance manufacturing capability.Support customized your design/LOGO printed,Packaging Customized.