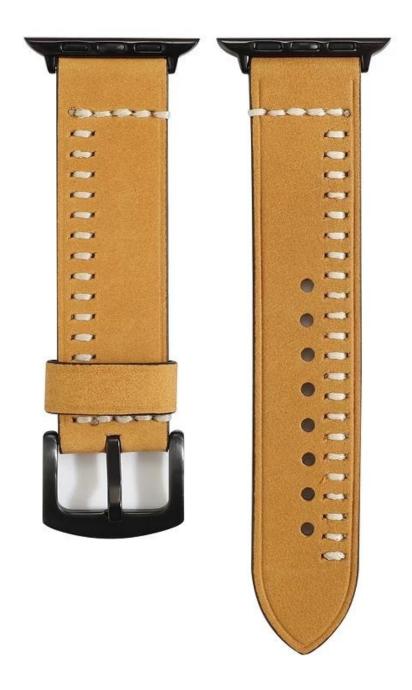

## Genuine Leather Watch Bands For Apple Watch 38mm 42mm 40mm 44mm

## **Product Design:**

- Retro and trendy look genuine leather watch band
- With Classic Black Metal Clasp
- With Black Metal Adapter
- Quality sewing design
- Strap length can be adjusted according to your wrist size.