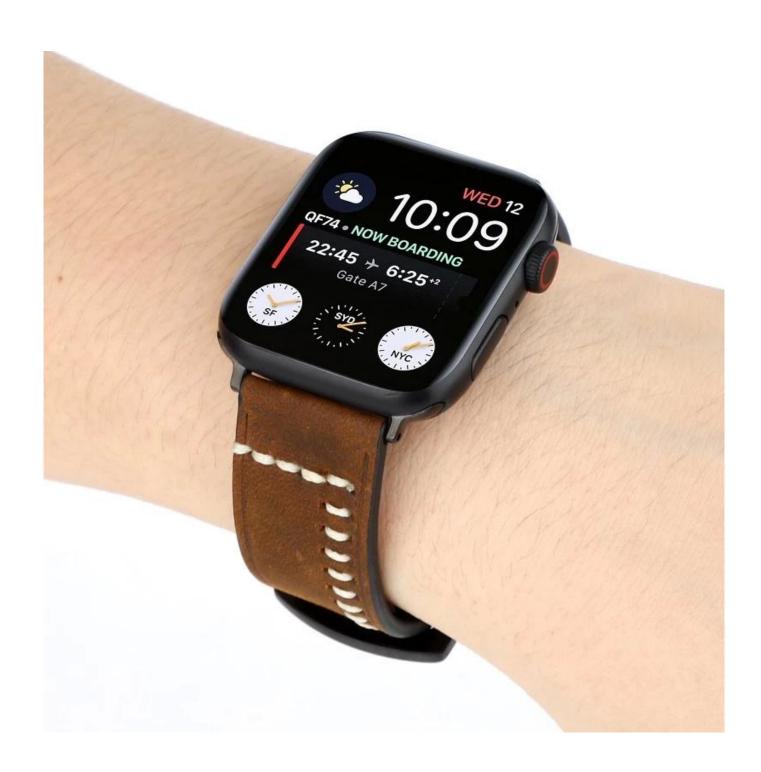

## Genuine Leather Watch Bands For Apple Watch 38mm 42mm 40mm 44mm

## **Product Design:**

- Retro and trendy look genuine leather watch band
- With Classic Black Metal Clasp
- With Black Metal Adapter
- Quality sewing design
- Strap length can be adjusted according to your wrist size.