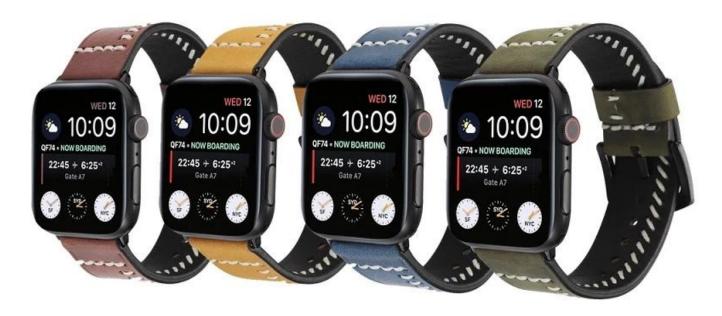

## Genuine Leather Watch Bands For Apple Watch 38mm 42mm 40mm 44mm

## **Product Design:**

- Retro and trendy look genuine leather watch band
- With Classic Black Metal Clasp
- With Black Metal Adapter
- Quality sewing design
- Strap length can be adjusted according to your wrist size.