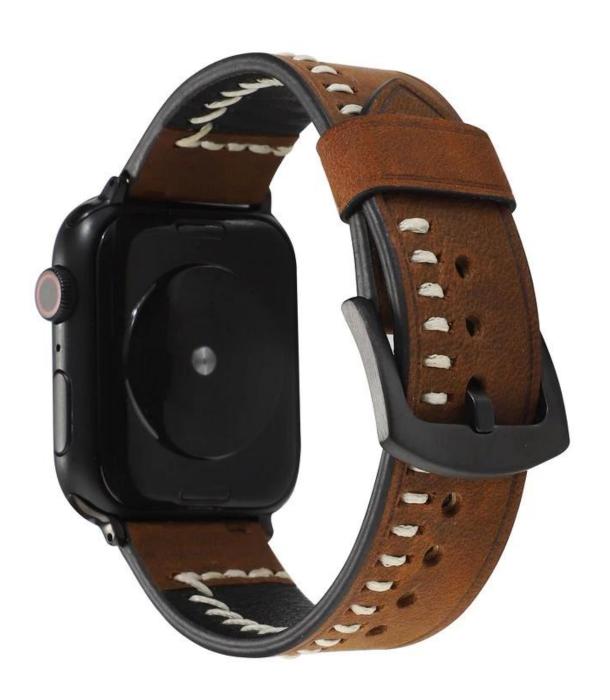

## Genuine Leather Watch Bands For Apple Watch 38mm 42mm 40mm 44mm

## **Product Design:**

- Retro and trendy look genuine leather watch band
- With Classic Black Metal Clasp
- With Black Metal Adapter
- Quality sewing design
- Strap length can be adjusted according to your wrist size.