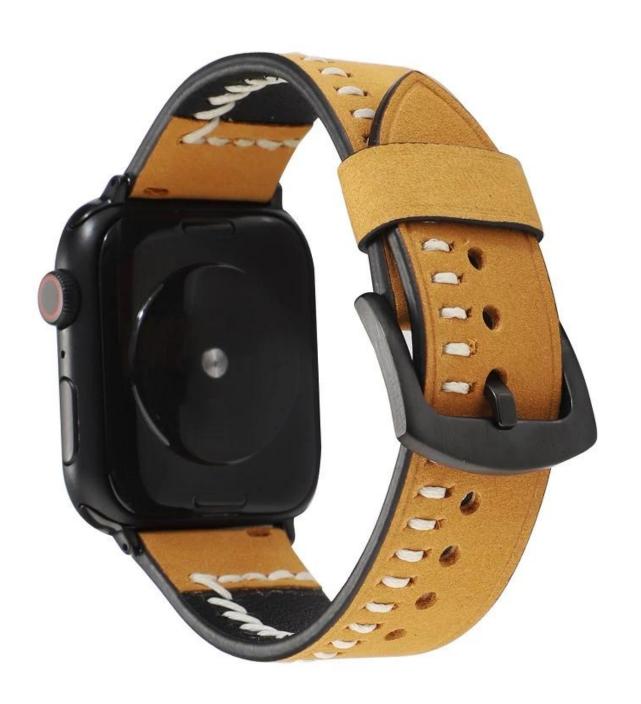

## Genuine Leather Watch Bands For Apple Watch 38mm 42mm 40mm 44mm

## **Product Design:**

- Retro and trendy look genuine leather watch band
- With Classic Black Metal Clasp
- With Black Metal Adapter
- Quality sewing design
- Strap length can be adjusted according to your wrist size.