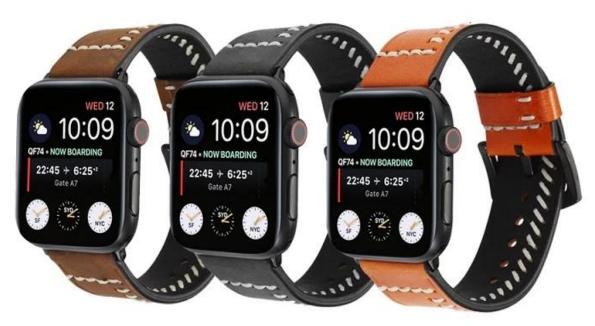

## Genuine Leather Watch Bands For Apple Watch 38mm 42mm 40mm 44mm

## **Product Design:**

- Retro and trendy look genuine leather watch band
- With Classic Black Metal Clasp
- With Black Metal Adapter
- Quality sewing design
- Strap length can be adjusted according to your wrist size.