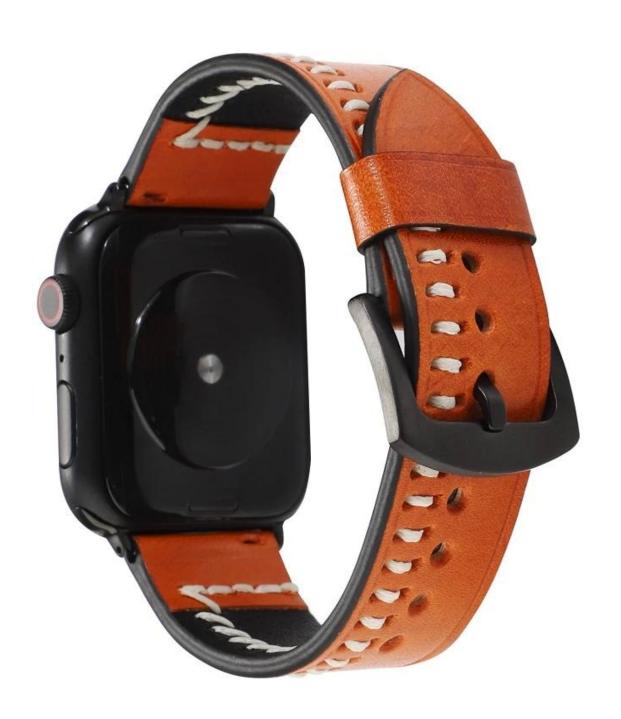

## Genuine Leather Watch Bands For Apple Watch 38mm 42mm 40mm 44mm

## **Product Design:**

- Retro and trendy look genuine leather watch band
- With Classic Black Metal Clasp
- With Black Metal Adapter
- Quality sewing design
- Strap length can be adjusted according to your wrist size.