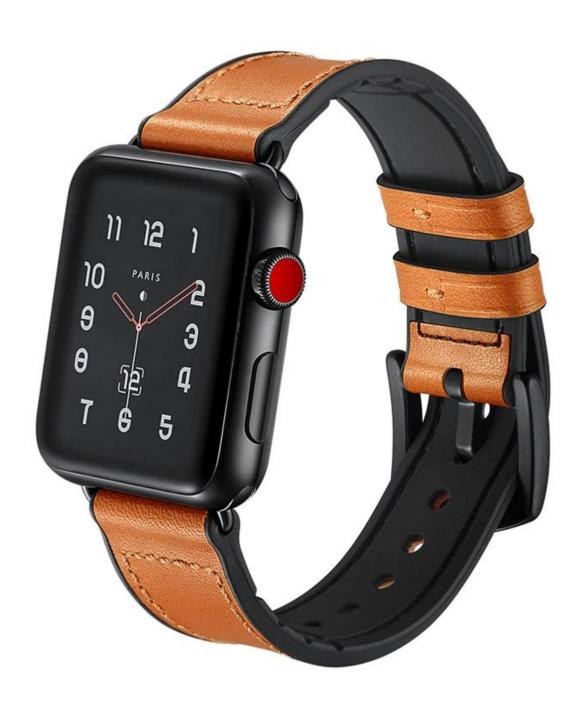

Sports Genuine Leather Silicone Replacement iWatch Bracelet Strap

**Design** ☐Wholesale apple watch band 42mm

Simple and attractive sports design

- Premium Genuine Leather
- Soft Silicone
- •Steel Buckle Adapters

## **Features** □

- 1. All New Design- Sweat-proof & Never deformation. A contrasting interior silicone lining creates a dramatic two-tone look&feeling .
- 2. With retro and classic design, never out of date, showing the decency and elegance, making you stand out in the crowd.
- 3. Durable, Strong & Surer Soft The smooth, dense material drapes elegantly across your wrist and feels comfortable next to your skin.
- 4.non-deformation strap with exquisite stitching, extra soft and comfortable to wear.