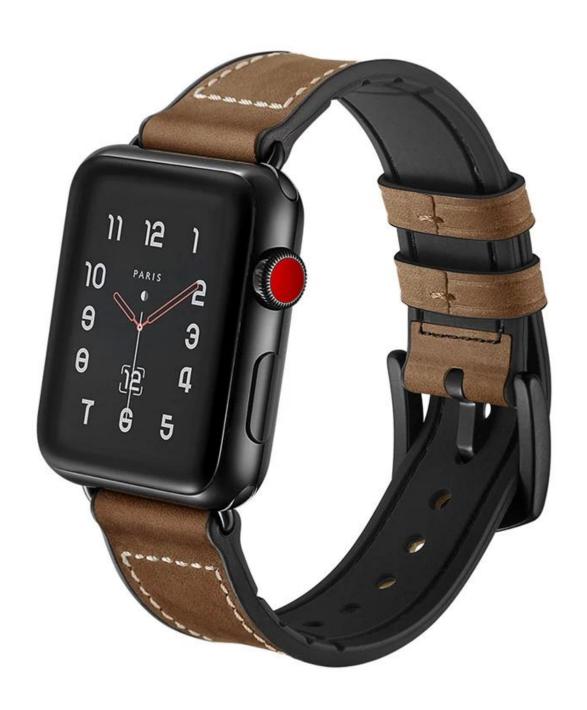

Sports Genuine Leather Silicone Replacement iWatch Bracelet Strap

**Design** ☐Wholesale apple watch band 42mm

Simple and attractive sports design

- Premium Genuine Leather
- Soft Silicone
- •Steel Buckle Adapters

## **Features** □

- 1. All New Design- Sweat-proof & Never deformation. A contrasting interior silicone lining creates a dramatic two-tone look&feeling .
- 2. With retro and classic design, never out of date, showing the decency and elegance, making you stand out in the crowd.
- 3. Durable, Strong & Surer Soft The smooth, dense material drapes elegantly across your wrist and feels comfortable next to your skin.
- 4.non-deformation strap with exquisite stitching, extra soft and comfortable to wear.