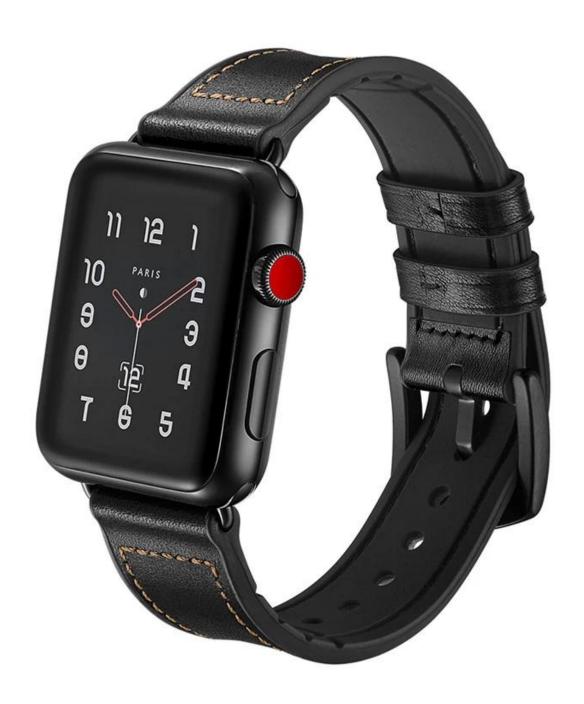

Sports Genuine Leather Silicone Replacement iWatch Bracelet Strap

**Design** ☐Wholesale apple watch band 42mm

Simple and attractive sports design

- Premium Genuine Leather
- Soft Silicone
- •Steel Buckle Adapters

## **Features** □

- 1. All New Design- Sweat-proof & Never deformation. A contrasting interior silicone lining creates a dramatic two-tone look&feeling .
- 2. With retro and classic design, never out of date, showing the decency and elegance, making you stand out in the crowd.
- 3. Durable, Strong & Surer Soft The smooth, dense material drapes elegantly across your wrist and feels comfortable next to your skin.
- 4.non-deformation strap with exquisite stitching, extra soft and comfortable to wear.