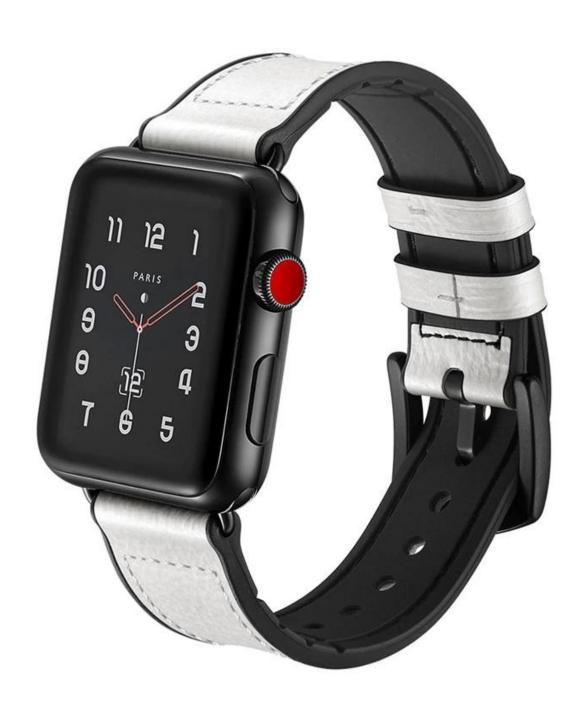

Sports Genuine Leather Silicone Replacement iWatch Bracelet Strap

**Design** ☐Wholesale apple watch band 42mm

Simple and attractive sports design

- Premium Genuine Leather
- Soft Silicone
- •Steel Buckle Adapters

## **Features** □

- 1. All New Design- Sweat-proof & Never deformation. A contrasting interior silicone lining creates a dramatic two-tone look&feeling .
- 2. With retro and classic design, never out of date, showing the decency and elegance, making you stand out in the crowd.
- 3. Durable, Strong & Surer Soft The smooth, dense material drapes elegantly across your wrist and feels comfortable next to your skin.
- 4.non-deformation strap with exquisite stitching, extra soft and comfortable to wear.

5. Make your apple watch be more attractive and unique.

Service <code>OEM & ODM Order Acceptable for Low MOQ ShipmentDair or Sea Shipment Payment OTT / Paypal / Western Union/ Cash / LC PackagingDice Retail Package or Customs Packaging Available Other Countries of the Co</code>