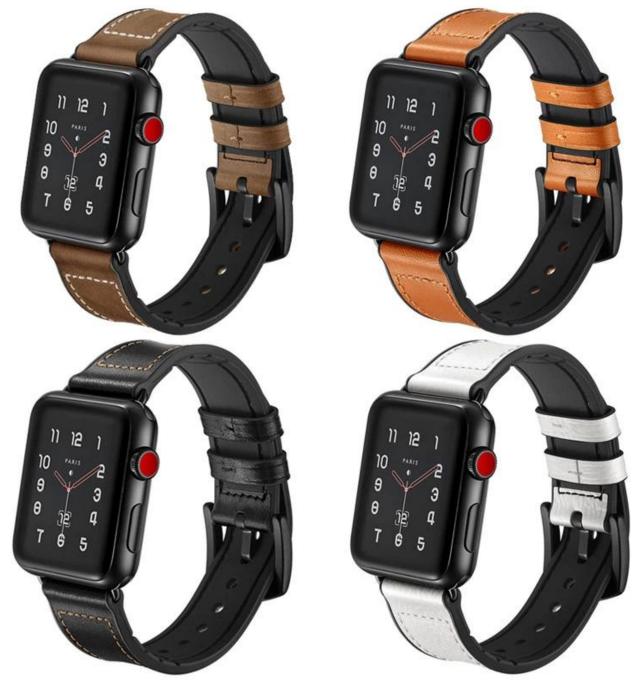

Sports Genuine Leather Silicone Replacement iWatch Bracelet Strap

**Design** ☐Wholesale apple watch band 42mm

Simple and attractive sports design

- Premium Genuine Leather
- Soft Silicone
- •Steel Buckle Adapters

## **Features** □

- 1. All New Design- Sweat-proof & Never deformation. A contrasting interior silicone lining creates a dramatic two-tone look&feeling .
- 2. With retro and classic design, never out of date, showing the decency and elegance, making you stand out in the crowd.
- 3. Durable, Strong & Surer Soft The smooth, dense material drapes elegantly across your wrist and feels comfortable next to your skin.
- 4.non-deformation strap with exquisite stitching, extra soft and comfortable to wear.