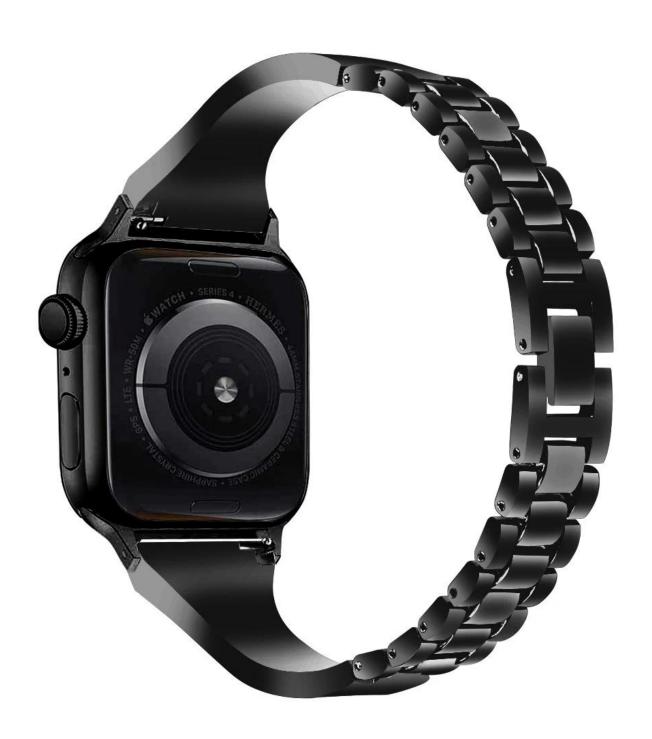

## **Product Design:**

- Alloy Watch Band
- Decorated With Rhinestone
- Stylish chain with folding clasp
- 3 colors available(Black,Silver,Rose Pink)
- Remove extra links to easily and quickly resize them.