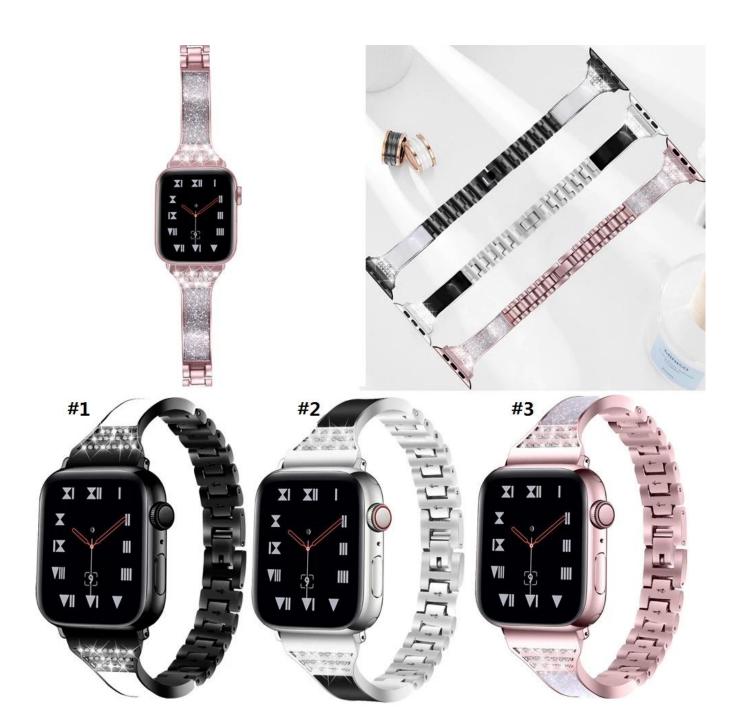

## Fashion Bling Rhinestone Metal Watch Bands For Apple Watch Series 5 4 3 2 1

## **Product Design:**

- Alloy Watch Band
- Decorated With Rhinestone
- Stylish chain with folding clasp
- 3 colors available(Black,Silver,Rose Pink)
- Remove extra links to easily and quickly resize them.