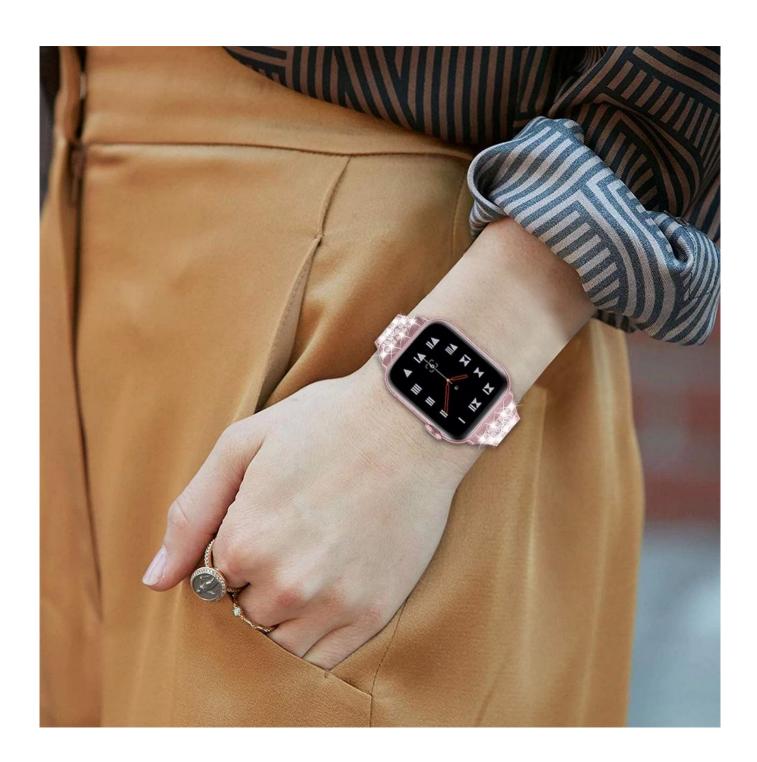

## Fashion Bling Rhinestone Metal Watch Bands For Apple Watch Series 5 4 3 2 1

## **Product Design:**

- Alloy Watch Band
- Decorated With Rhinestone
- Stylish chain with folding clasp
- 3 colors available(Black,Silver,Rose Pink)
- Remove extra links to easily and quickly resize them.