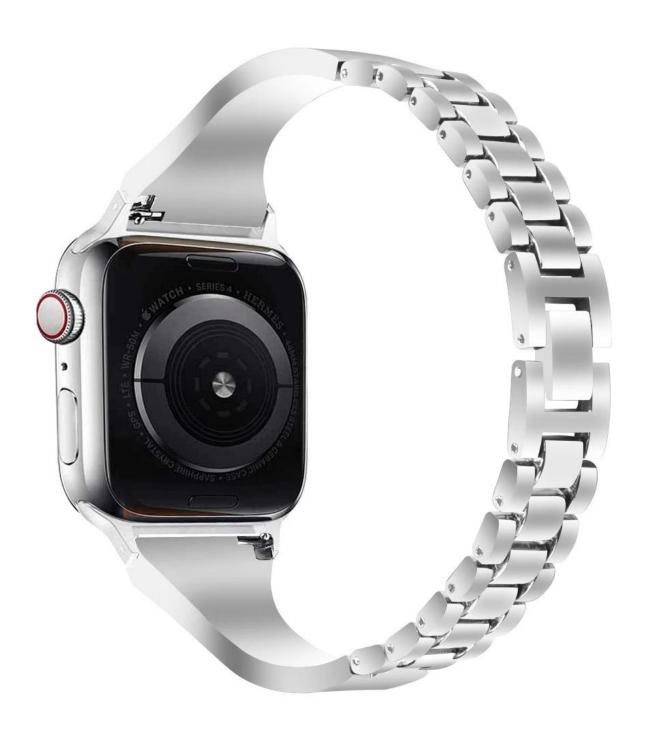

## **Product Design:**

- Alloy Watch Band
- Decorated With Rhinestone
- Stylish chain with folding clasp
- 3 colors available(Black,Silver,Rose Pink)
- Remove extra links to easily and quickly resize them.