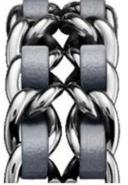

black,Black-white,Silver-black,Silver-white,Silver-orange,Silver- pink,Silver-rose red,Silverpurple,Silver-grey,Silver- brown

- Cowboy Style Metal Chain Design
- Metal Strap with Leather Loop Bracelet
- Simply remove a folding clasp to resize the band
- Band comes with metal connectors on both ends, which lock onto the watch precisely

金配黑 #1 Gold-black

金配白 #2 Gold-white

玫金配黑 #3

玫金配粉 #4

玫金配白 #5 Rosegold-black Rosegold-pink Rosegold-white

黑配黑 #6 Black-black

黑配白 #7 Black-white

银配黑 #8 Silver-black