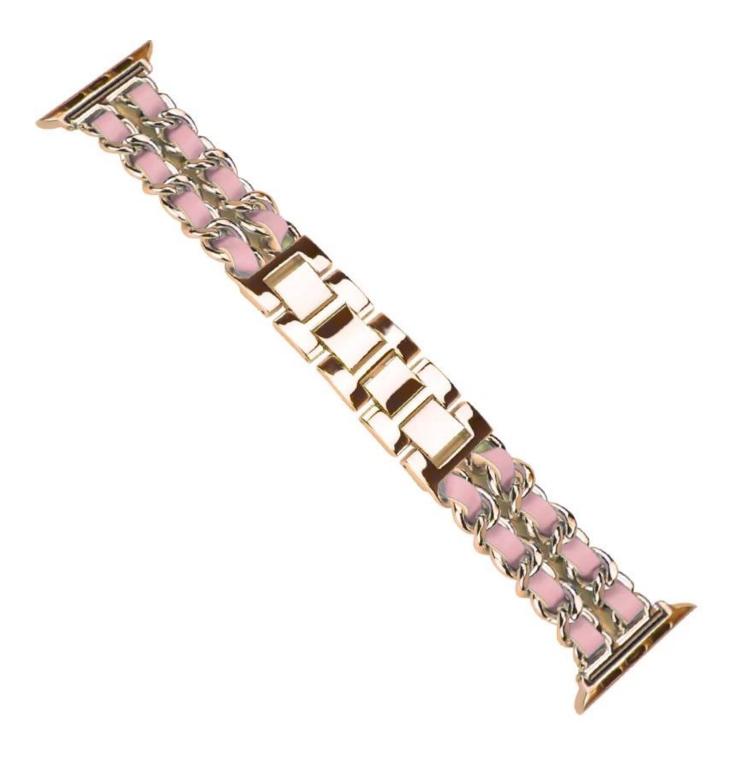

## Leather loop Bracelet Metal Strap For Apple Watch Correas 44mm 42mm 40mm 38mm

## Product Design :

- Compatible Model []For Apple Watch Series 6 5 4 3 2 1 SE
- Item :CBIW220
- Material : Metal +Leather
- Colors : Gold-black,Gold-white,Rosegold-black,Rosegold-pink,Rosegold-white,Black-

black,Black-white,Silver-black,Silver-white,Silver-orange,Silver- pink,Silver-rose red,Silverpurple,Silver-grey,Silver- brown

- Cowboy Style Metal Chain Design
- Metal Strap with Leather Loop Bracelet
- Simply remove a folding clasp to resize the band
- Band comes with metal connectors on both ends, which lock onto the watch precisely