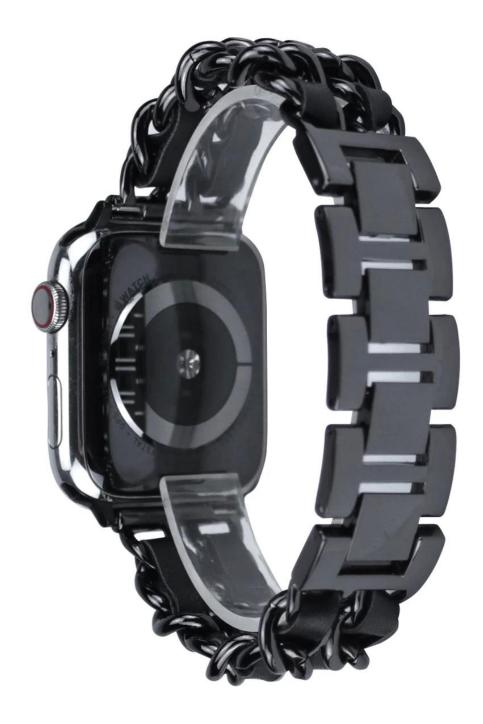

## Product Design :

- Compatible Model []For Apple Watch Series 6 5 4 3 2 1 SE
- Item :CBIW220
- Material : Metal +Leather
- Colors : Gold-black,Gold-white,Rosegold-black,Rosegold-pink,Rosegold-white,Black-

black,Black-white,Silver-black,Silver-white,Silver-orange,Silver- pink,Silver-rose red,Silverpurple,Silver-grey,Silver- brown

- Cowboy Style Metal Chain Design
- Metal Strap with Leather Loop Bracelet
- Simply remove a folding clasp to resize the band
- Band comes with metal connectors on both ends, which lock onto the watch precisely