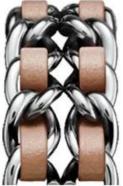

black,Black-white,Silver-black,Silver-white,Silver-orange,Silver- pink,Silver-rose red,Silverpurple,Silver-grey,Silver- brown

- Cowboy Style Metal Chain Design
- Metal Strap with Leather Loop Bracelet
- Simply remove a folding clasp to resize the band
- Band comes with metal connectors on both ends, which lock onto the watch precisely

金配黑 #1 Gold-black

金配白 #2 Gold-white

玫金配黑 #3

玫金配粉 #4

玫金配白 #5 Rosegold-black Rosegold-pink Rosegold-white

黑配黑 #6 Black-black

黑配白 #7 Black-white

银配黑 #8 Silver-black