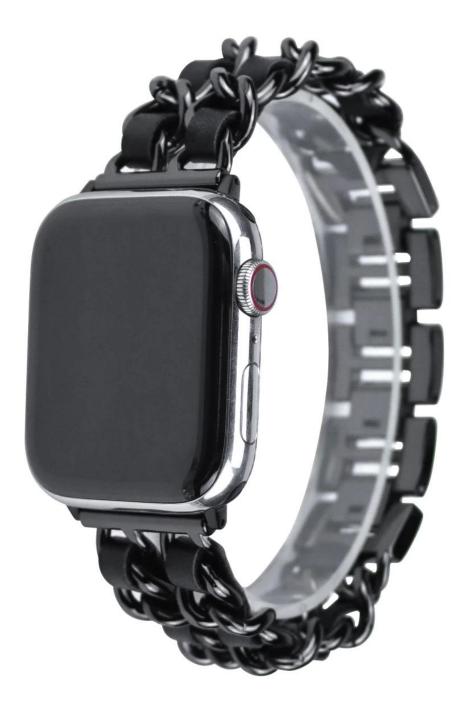

## Product Design :

- Compatible Model []For Apple Watch Series 6 5 4 3 2 1 SE
- Item :CBIW220
- Material : Metal +Leather
- Colors : Gold-black,Gold-white,Rosegold-black,Rosegold-pink,Rosegold-white,Black-

black,Black-white,Silver-black,Silver-white,Silver-orange,Silver- pink,Silver-rose red,Silverpurple,Silver-grey,Silver- brown

- Cowboy Style Metal Chain Design
- Metal Strap with Leather Loop Bracelet
- Simply remove a folding clasp to resize the band
- Band comes with metal connectors on both ends, which lock onto the watch precisely