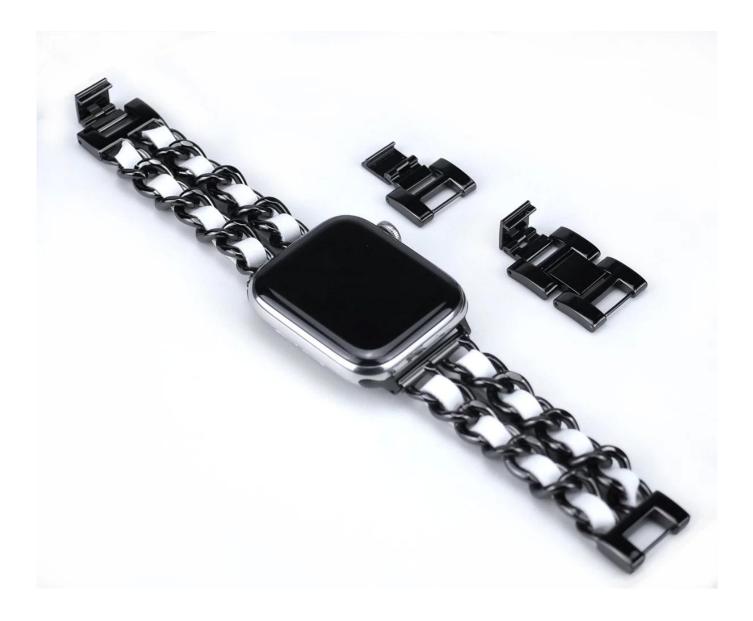

## Product Design :

- Compatible Model []For Apple Watch Series 6 5 4 3 2 1 SE
- Item :CBIW220
- Material : Metal +Leather
- Colors : Gold-black,Gold-white,Rosegold-black,Rosegold-pink,Rosegold-white,Black-

black,Black-white,Silver-black,Silver-white,Silver-orange,Silver- pink,Silver-rose red,Silverpurple,Silver-grey,Silver- brown

- Cowboy Style Metal Chain Design
- Metal Strap with Leather Loop Bracelet
- Simply remove a folding clasp to resize the band
- Band comes with metal connectors on both ends, which lock onto the watch precisely