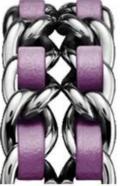

black,Black-white,Silver-black,Silver-white,Silver-orange,Silver- pink,Silver-rose red,Silverpurple,Silver-grey,Silver- brown

- Cowboy Style Metal Chain Design
- Metal Strap with Leather Loop Bracelet
- Simply remove a folding clasp to resize the band
- Band comes with metal connectors on both ends, which lock onto the watch precisely

金配黑 #1 Gold-black

金配白 #2 Gold-white

玫金配黑 #3

玫金配粉 #4

玫金配白 #5 Rosegold-black Rosegold-pink Rosegold-white

黑配黑 #6 Black-black

黑配白 #7 Black-white

银配黑 #8 Silver-black