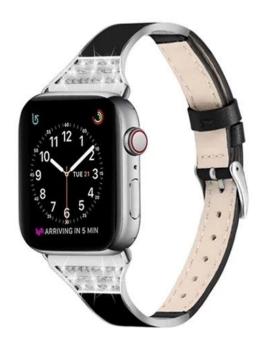

## **Product Design:**

◆ Compatible Model ☐For Apple Watch Series 6 5 4 3 2 1 SE

• Item :CBIW231

Material: Genuine Leather+Ceramic
4Colors: Black, White, Purple, Red
Band Length: 166 mm/6.3 inch

Fits Wrist: 140-215 mm/5.5-8.5 inch
Ceramic Genuine Leather Watchband

- Delicate Diamond Ceramic are Combined with Watch Band
- Special leather splicing ceramics watch band is excellent in workmanship
- Band comes with metal connectors on both ends, which lock onto the watch precisely

Strap is soft

Ceramics are combined with watchband

Genuine leather strap