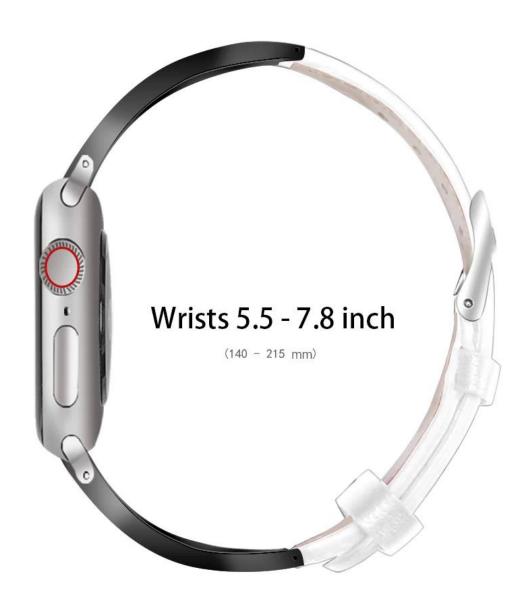

## **Product Design:**

◆ Compatible Model ☐For Apple Watch Series 6 5 4 3 2 1 SE

• Item :CBIW231

Material: Genuine Leather+Ceramic
4Colors: Black, White, Purple, Red
Band Length: 166 mm/6.3 inch

Fits Wrist: 140-215 mm/5.5-8.5 inch
Ceramic Genuine Leather Watchband