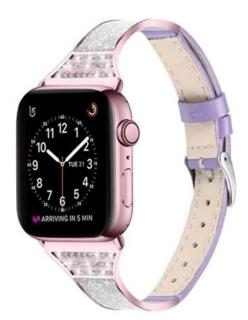

## **Product Design:**

◆ Compatible Model ☐For Apple Watch Series 6 5 4 3 2 1 SE

• Item :CBIW231

Material: Genuine Leather+Ceramic
4Colors: Black, White, Purple, Red
Band Length: 166 mm/6.3 inch

Fits Wrist: 140-215 mm/5.5-8.5 inch
Ceramic Genuine Leather Watchband

- Delicate Diamond Ceramic are Combined with Watch Band
- Special leather splicing ceramics watch band is excellent in workmanship
- Band comes with metal connectors on both ends, which lock onto the watch precisely

Strap is soft

Ceramics are combined with watchband

Genuine leather strap