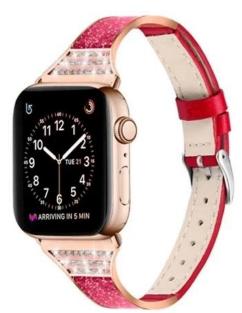

## **Product Design:**

◆ Compatible Model ☐For Apple Watch Series 6 5 4 3 2 1 SE

• Item :CBIW231

Material: Genuine Leather+Ceramic
4Colors: Black, White, Purple, Red
Band Length: 166 mm/6.3 inch

Fits Wrist: 140-215 mm/5.5-8.5 inch
Ceramic Genuine Leather Watchband

- Delicate Diamond Ceramic are Combined with Watch Band
- Special leather splicing ceramics watch band is excellent in workmanship
- Band comes with metal connectors on both ends, which lock onto the watch precisely

Strap is soft

Ceramics are combined with watchband

Genuine leather strap