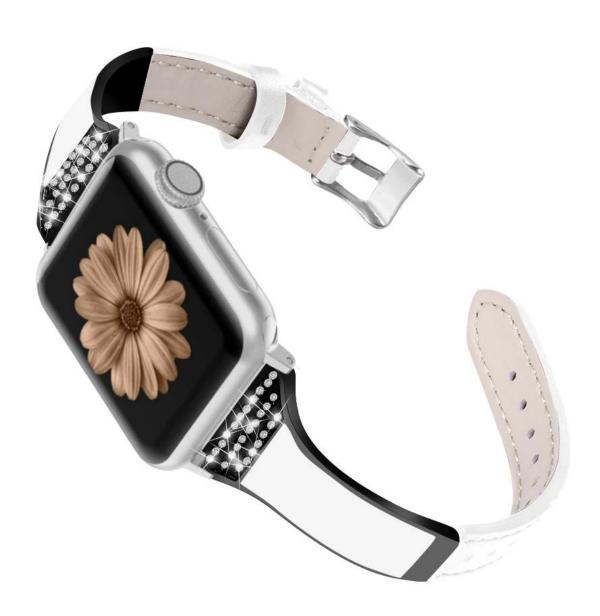

- Delicate Diamond Ceramic are Combined with Watch Band
- Special leather splicing ceramics watch band is excellent in workmanship
- Band comes with metal connectors on both ends, which lock onto the watch precisely

Strap is soft

Ceramics are combined with watchband

Genuine leather strap