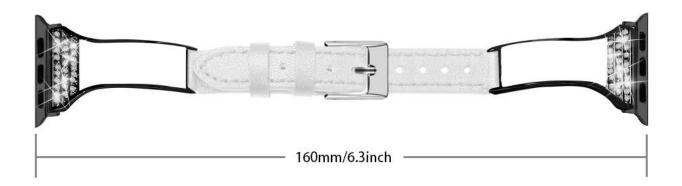

## Bling Diamond Ceramic Genuine Leather Watchband For Apple Watch 44mm 40mm 42mm 38mm

## **Product Design:**

◆ Compatible Model ☐For Apple Watch Series 6 5 4 3 2 1 SE

• Item :CBIW231

Material: Genuine Leather+Ceramic
4Colors: Black, White, Purple, Red
Band Length: 166 mm/6.3 inch

Fits Wrist: 140-215 mm/5.5-8.5 inch
Ceramic Genuine Leather Watchband

- Delicate Diamond Ceramic are Combined with Watch Band
- Special leather splicing ceramics watch band is excellent in workmanship
- Band comes with metal connectors on both ends, which lock onto the watch precisely