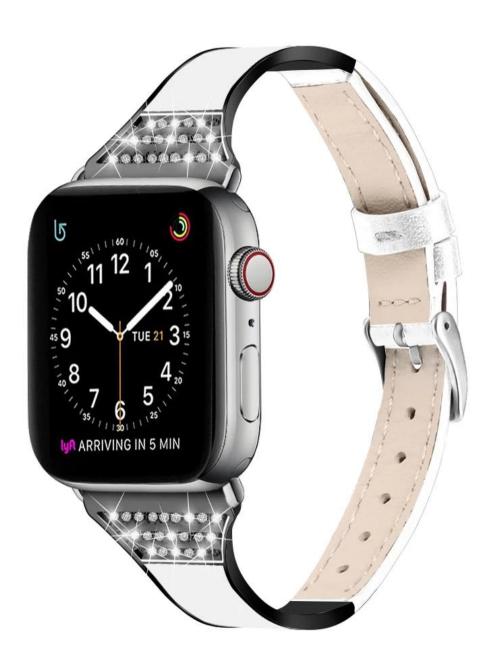

- Delicate Diamond Ceramic are Combined with Watch Band
- Special leather splicing ceramics watch band is excellent in workmanship
- Band comes with metal connectors on both ends, which lock onto the watch precisely

Strap is soft

Ceramics are combined with watchband

Genuine leather strap