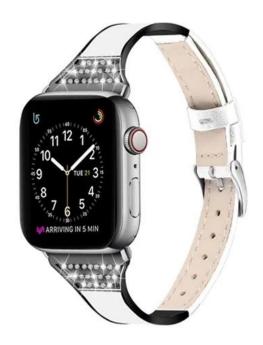

## **Product Design:**

◆ Compatible Model ☐For Apple Watch Series 6 5 4 3 2 1 SE

• Item :CBIW231

Material: Genuine Leather+Ceramic
4Colors: Black, White, Purple, Red
Band Length: 166 mm/6.3 inch

Fits Wrist: 140-215 mm/5.5-8.5 inch
Ceramic Genuine Leather Watchband

- Delicate Diamond Ceramic are Combined with Watch Band
- Special leather splicing ceramics watch band is excellent in workmanship
- Band comes with metal connectors on both ends, which lock onto the watch precisely

Strap is soft

Ceramics are combined with watchband

Genuine leather strap