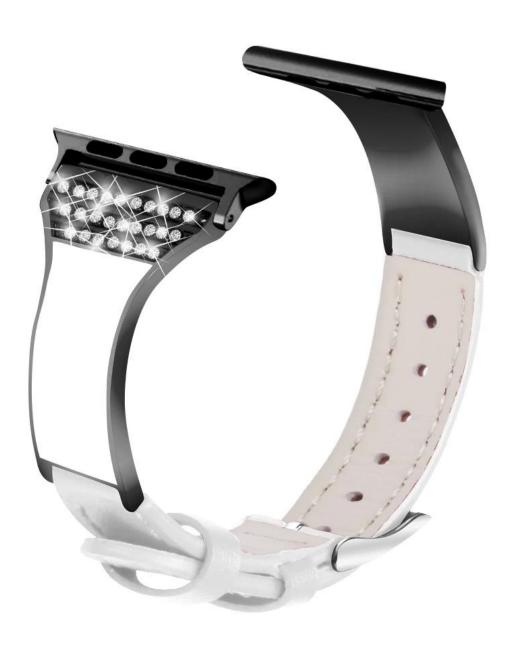

- Delicate Diamond Ceramic are Combined with Watch Band
- Special leather splicing ceramics watch band is excellent in workmanship
- Band comes with metal connectors on both ends, which lock onto the watch precisely

Strap is soft

Ceramics are combined with watchband

Genuine leather strap