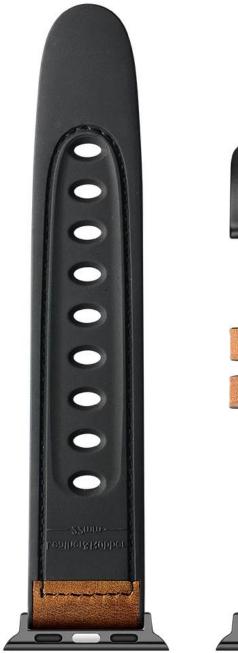

## **Product Design :**

- Compatible Model []For Apple Watch Series 6 5 4 3 2 1 SE
- Item :CBIW236
- Material : Genuine Leather +Silicone
- 4Colors : Brown, Dark brown, Black, Reddish Brown
- Band Width : 22mm
- The watch band's outer surface is made of high quality genuine leather and the back is nature black silicone rubber
- It is a hybrid sweatproof strap, comfortable and lightweight to wear.
- Adding air channels on the inner surface of the band
- Band comes with metal connectors on both ends, which lock onto the watch precisely