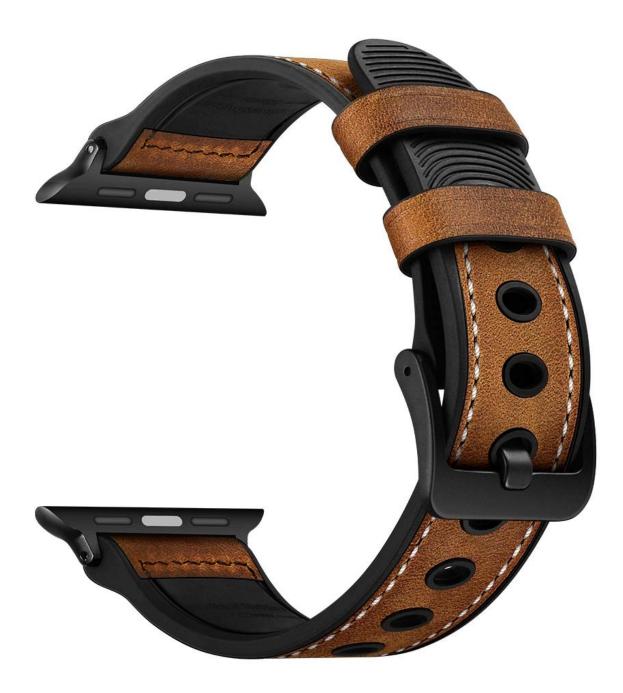

## **Product Design :**

- Compatible Model []For Apple Watch Series 6 5 4 3 2 1 SE
- Item :CBIW236
- Material : Genuine Leather +Silicone
- 4Colors : Brown, Dark brown, Black, Reddish Brown
- Band Width : 22mm
- The watch band's outer surface is made of high quality genuine leather and the back is nature black silicone rubber
- It is a hybrid sweatproof strap, comfortable and lightweight to wear.
- Adding air channels on the inner surface of the band
- Band comes with metal connectors on both ends, which lock onto the watch precisely