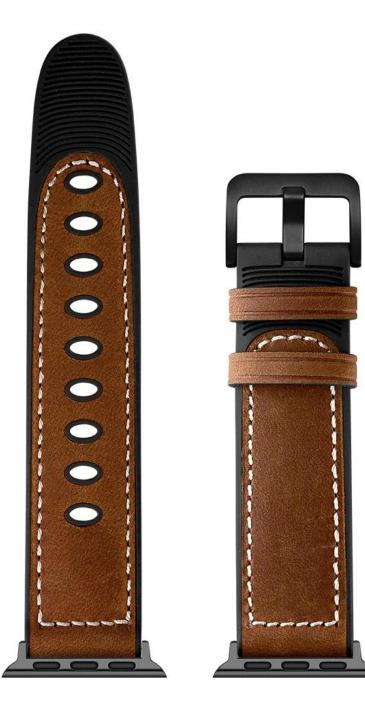

## **Product Design :**

- Compatible Model []For Apple Watch Series 6 5 4 3 2 1 SE
- Item :CBIW236
- Material : Genuine Leather +Silicone
- 4Colors : Brown, Dark brown, Black, Reddish Brown
- Band Width : 22mm
- The watch band's outer surface is made of high quality genuine leather and the back is nature black silicone rubber
- It is a hybrid sweatproof strap, comfortable and lightweight to wear.
- Adding air channels on the inner surface of the band
- Band comes with metal connectors on both ends, which lock onto the watch precisely