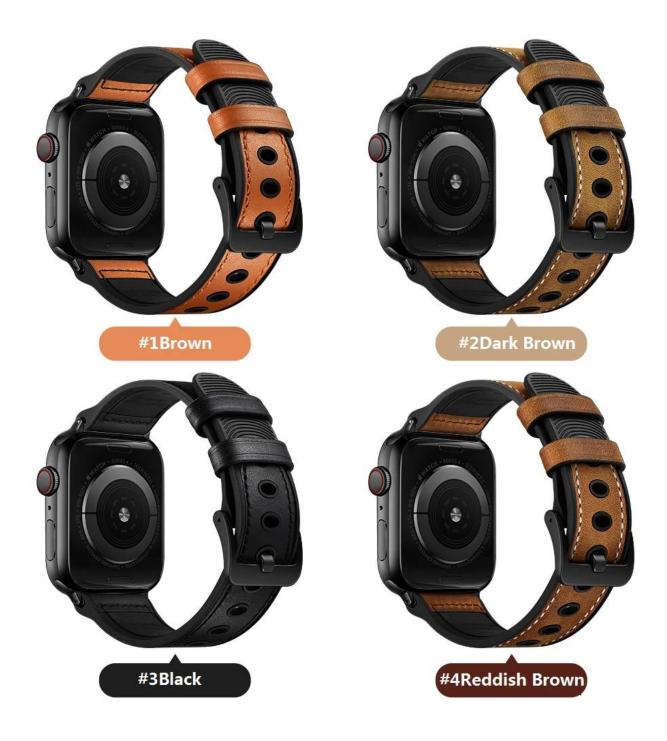

## **Product Design :**

- Compatible Model []For Apple Watch Series 6 5 4 3 2 1 SE
- Item :CBIW236
- Material : Genuine Leather +Silicone
- 4Colors : Brown, Dark brown, Black, Reddish Brown
- Band Width : 22mm
- The watch band's outer surface is made of high quality genuine leather and the back is nature black silicone rubber
- It is a hybrid sweatproof strap, comfortable and lightweight to wear.
- Adding air channels on the inner surface of the band
- Band comes with metal connectors on both ends, which lock onto the watch precisely