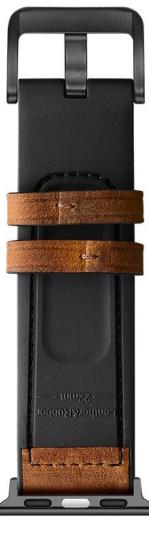

## **Product Design :**

- Compatible Model []For Apple Watch Series 6 5 4 3 2 1 SE
- Item :CBIW236
- Material : Genuine Leather +Silicone
- 4Colors : Brown, Dark brown, Black, Reddish Brown
- Band Width : 22mm
- The watch band's outer surface is made of high quality genuine leather and the back is nature black silicone rubber
- It is a hybrid sweatproof strap, comfortable and lightweight to wear.
- Adding air channels on the inner surface of the band
- Band comes with metal connectors on both ends, which lock onto the watch precisely