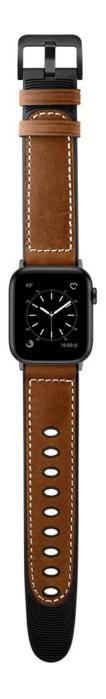

## **Product Design :**

- Compatible Model []For Apple Watch Series 6 5 4 3 2 1 SE
- Item :CBIW236
- Material : Genuine Leather +Silicone
- 4Colors : Brown, Dark brown, Black, Reddish Brown
- Band Width : 22mm
- The watch band's outer surface is made of high quality genuine leather and the back is nature black silicone rubber
- It is a hybrid sweatproof strap, comfortable and lightweight to wear.
- Adding air channels on the inner surface of the band
- Band comes with metal connectors on both ends, which lock onto the watch precisely