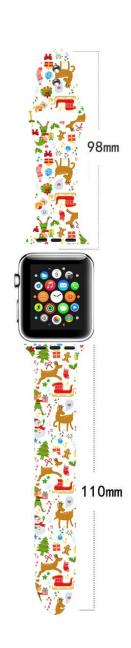

## **Product Design :**

- Compatible Model []For Apple Watch Series 6 5 4 3 2 1 SE
- Item :CBIW237
- Material : Silicone
- Colors : 18 patterns design
- Band 42/44mmLength:140mm+98mm
- Band 38/40mmLength:110mm+98mm
- Patern Design:Christmas tree, santa claus, snowman, snowflakes,etc
- The watch bands are made of durable and soft silicone, prevents skin from irritation
- Variety Printing patterns band with Pin-and-tuck closure