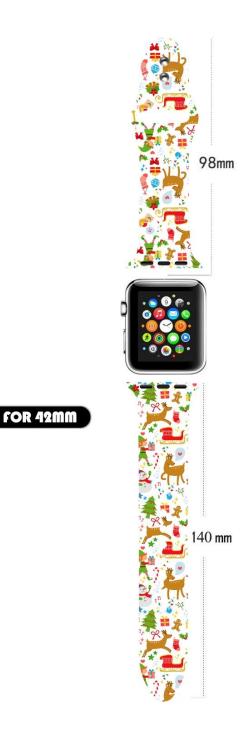

## **Product Design :**

- Compatible Model []For Apple Watch Series 6 5 4 3 2 1 SE
- Item :CBIW237
- Material : Silicone
- Colors : 18 patterns design
- Band 42/44mmLength:140mm+98mm
- Band 38/40mmLength:110mm+98mm
- Patern Design:Christmas tree, santa claus, snowman, snowflakes,etc
- The watch bands are made of durable and soft silicone, prevents skin from irritation
- Variety Printing patterns band with Pin-and-tuck closure