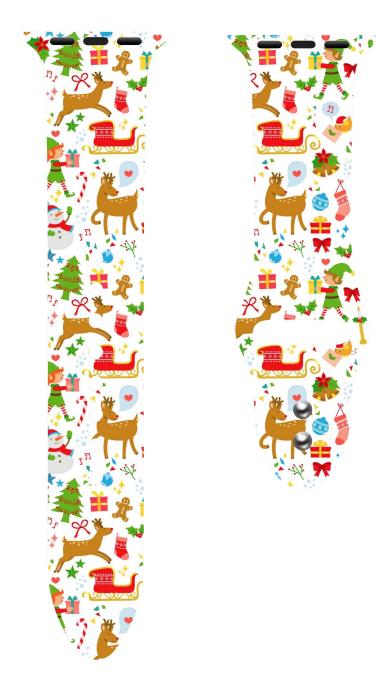

## **Product Design :**

- Compatible Model []For Apple Watch Series 6 5 4 3 2 1 SE
- Item :CBIW237
- Material : Silicone
- Colors : 18 patterns design
- Band 42/44mmLength:140mm+98mm
- Band 38/40mmLength:110mm+98mm
- Patern Design:Christmas tree, santa claus, snowman, snowflakes,etc
- The watch bands are made of durable and soft silicone, prevents skin from irritation
- Variety Printing patterns band with Pin-and-tuck closure