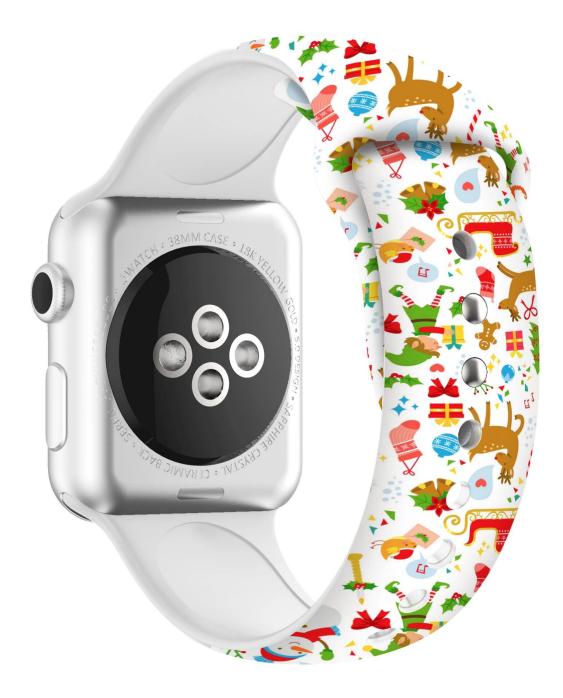

## Christmas Silicone Watch Bands For Apple Watch Series 6 5 4 3 Smartwatch

## **Product Design :**

- Compatible Model []For Apple Watch Series 6 5 4 3 2 1 SE
- Item :CBIW237
- Material : Silicone
- Colors : 18 patterns design
- Band 42/44mmLength:140mm+98mm
- Band 38/40mmLength:110mm+98mm
- Patern Design:Christmas tree, santa claus, snowman, snowflakes,etc
- The watch bands are made of durable and soft silicone, prevents skin from irritation
- Variety Printing patterns band with Pin-and-tuck closure

• These bands come with watch lugs on both ends, which locks onto Apple Watch precisely and securely

| #1<br>米奇圣诞 | #2<br>红色老爷爷 | #3<br>红底樱花<br>****<br>****<br>****<br>****<br>****<br>****<br>****<br>****<br>****<br>****<br>****<br>****<br>****<br>****<br>****<br>****<br>****<br>****<br>****<br>****<br>****<br>****<br>****<br>****<br>****<br>****<br>****<br>****<br>****<br>****<br>****<br>****<br>****<br>****<br>****<br>****<br>****<br>****<br>****<br>****<br>****<br>****<br>****<br>****<br>****<br>**** | #4<br>趣味圣诞   | #5<br>重趣至诞1 | #6<br>童趣圣诞2 | #7<br>新年至诞 | #8<br>#8<br>#8<br>#8<br>#8<br>#8<br>#8<br>#8<br>#8<br>#8 | #9<br>Escator |      |
|------------|-------------|--------------------------------------------------------------------------------------------------------------------------------------------------------------------------------------------------------------------------------------------------------------------------------------------------------------------------------------------------------------------------------------------|--------------|-------------|-------------|------------|----------------------------------------------------------|---------------|------|
| #10        | #11         | #12                                                                                                                                                                                                                                                                                                                                                                                        | #13          | #14         | #15         | #16        | #17                                                      | #18           | #19  |
| 爱莎姐妹       | 爱莎姐妹与雪人     | 雪人与树                                                                                                                                                                                                                                                                                                                                                                                       | <u>¥</u> Wæk |             | 次乐圣诞        | 雪人地圣诞      | 森林圣诞                                                     |               | 动物圣诞 |