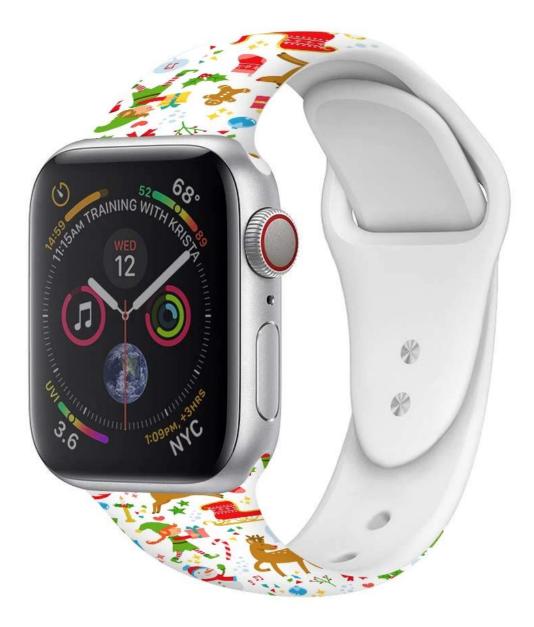

## **Product Design :**

- Compatible Model []For Apple Watch Series 6 5 4 3 2 1 SE
- Item :CBIW237
- Material : Silicone
- Colors : 18 patterns design
- Band 42/44mmLength:140mm+98mm
- Band 38/40mmLength:110mm+98mm
- Patern Design:Christmas tree, santa claus, snowman, snowflakes,etc
- The watch bands are made of durable and soft silicone, prevents skin from irritation
- Variety Printing patterns band with Pin-and-tuck closure

• These bands come with watch lugs on both ends, which locks onto Apple Watch precisely and securely

| #1<br>米奇圣诞 | #2<br>红色老爷爷 | #3<br>红底樱花<br>****<br>****<br>****<br>****<br>****<br>****<br>****<br>****<br>****<br>****<br>****<br>****<br>****<br>****<br>****<br>****<br>****<br>****<br>****<br>****<br>****<br>****<br>****<br>****<br>****<br>****<br>****<br>****<br>****<br>****<br>****<br>****<br>****<br>****<br>****<br>****<br>****<br>****<br>****<br>****<br>****<br>****<br>****<br>****<br>****<br>**** | #4<br>趣味圣诞   | #5<br>重趣至诞1 | #6<br>童趣圣诞2 | #7<br>新年至诞 | #8<br>#8<br>#8<br>#8<br>#8<br>#8<br>#8<br>#8<br>#8<br>#8 | #9<br>Escator |      |
|------------|-------------|--------------------------------------------------------------------------------------------------------------------------------------------------------------------------------------------------------------------------------------------------------------------------------------------------------------------------------------------------------------------------------------------|--------------|-------------|-------------|------------|----------------------------------------------------------|---------------|------|
| #10        | #11         | #12                                                                                                                                                                                                                                                                                                                                                                                        | #13          | #14         | #15         | #16        | #17                                                      | #18           | #19  |
| 爱莎姐妹       | 爱莎姐妹与雪人     | 雪人与树                                                                                                                                                                                                                                                                                                                                                                                       | <u>¥</u> Wæk |             | 次乐圣诞        | 雪人地圣诞      | 森林圣诞                                                     |               | 动物圣诞 |