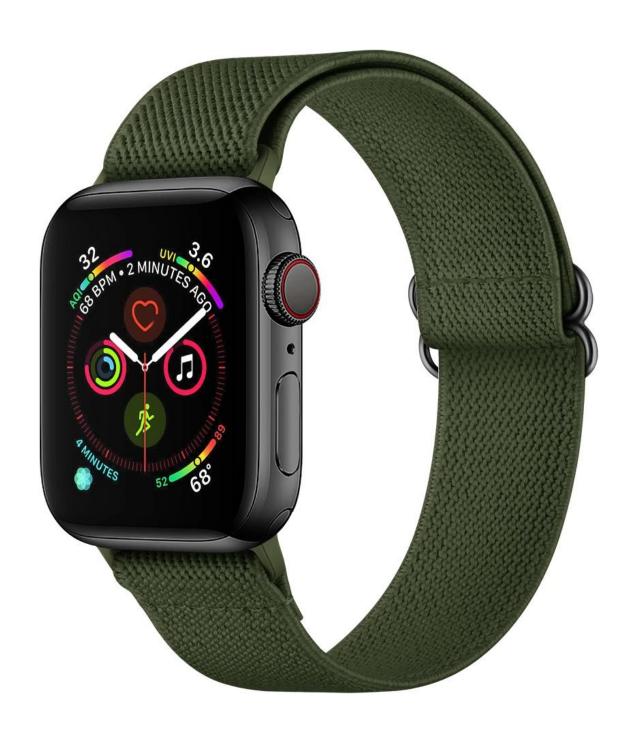

• Design: Stretchy Strap with adjustable buckle

• Loop buckles design: Adjust to the wristband size Freely

 Made of high quality Nylon, comes with watch lugs on both sides, easy to install on your watch.