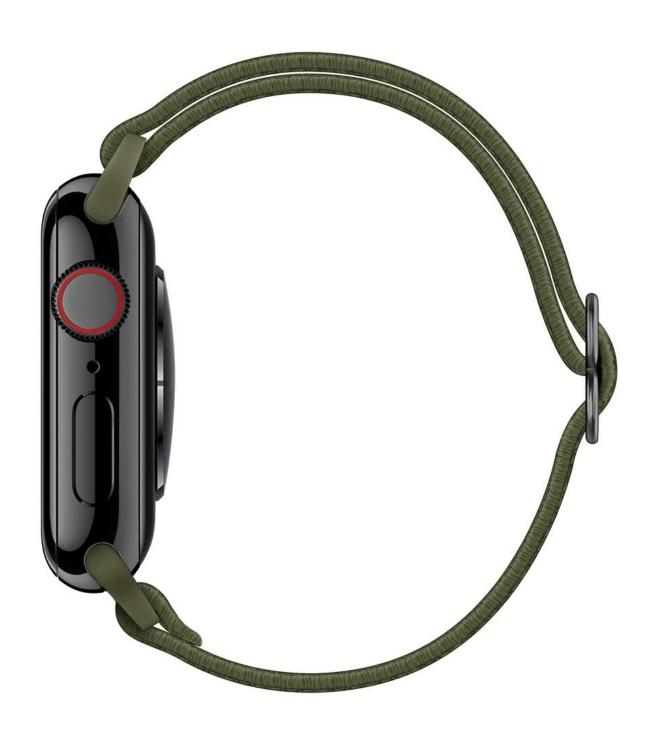

• Design: Stretchy Strap with adjustable buckle

• Loop buckles design: Adjust to the wristband size Freely

 Made of high quality Nylon, comes with watch lugs on both sides, easy to install on your watch.