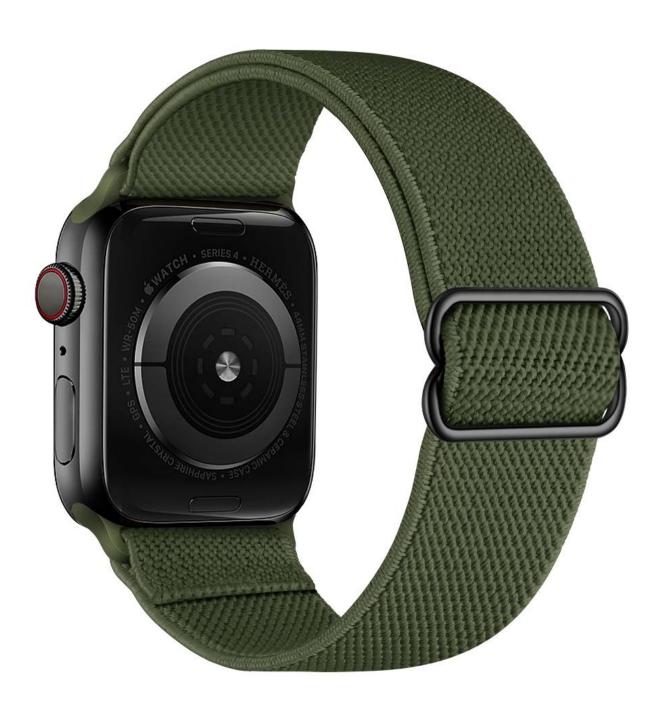

• Design: Stretchy Strap with adjustable buckle

• Loop buckles design: Adjust to the wristband size Freely

 Made of high quality Nylon, comes with watch lugs on both sides, easy to install on your watch.