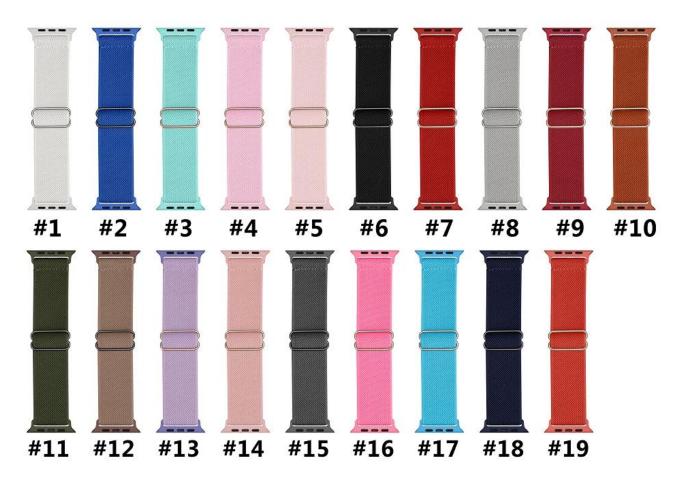

## **Product Design:**

● Compatible Model 

Apple Watch Band SE 6 5 4 3 2 1

Item :CBIW251Material : Nylon

● 19 Colors: Black,Blue,Red,Pink,Purple,Grey,White,etc

◆ Fit Wrists

One size can fit most people's wrists