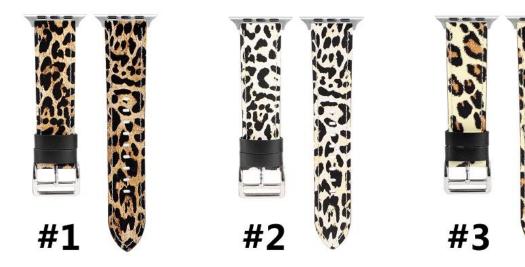

# Leopard Print Pattern Real Leather Watch Band For iWatch Bracelet Strap 44mm 42mm 40mm 38mm

#### Product Design :

- Compatible Model []For Apple Watch 44mm 42mm 40mm 38mm
- Item :CBIW252
- Band Material : Genuine Leather
- Band Colors : 3 Leopard Pattern Design
- Buckle Color:Silver
- Type : Leopard Print Pattern Real Leather Watch Band
- Full access to all features with precise cutouts
- Multiple alternative holes for adjustable length.