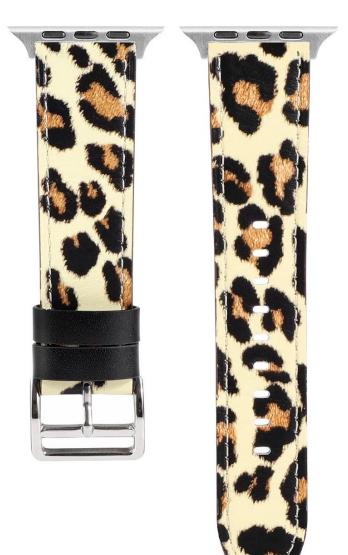

# Leopard Print Pattern Real Leather Watch Band For iWatch Bracelet Strap 44mm 42mm 40mm 38mm

#### Product Design :

- Compatible Model []For Apple Watch 44mm 42mm 40mm 38mm
- Item :CBIW252
- Band Material : Genuine Leather
- Band Colors : 3 Leopard Pattern Design
- Buckle Color:Silver
- Type : Leopard Print Pattern Real Leather Watch Band
- Full access to all features with precise cutouts
- Multiple alternative holes for adjustable length.