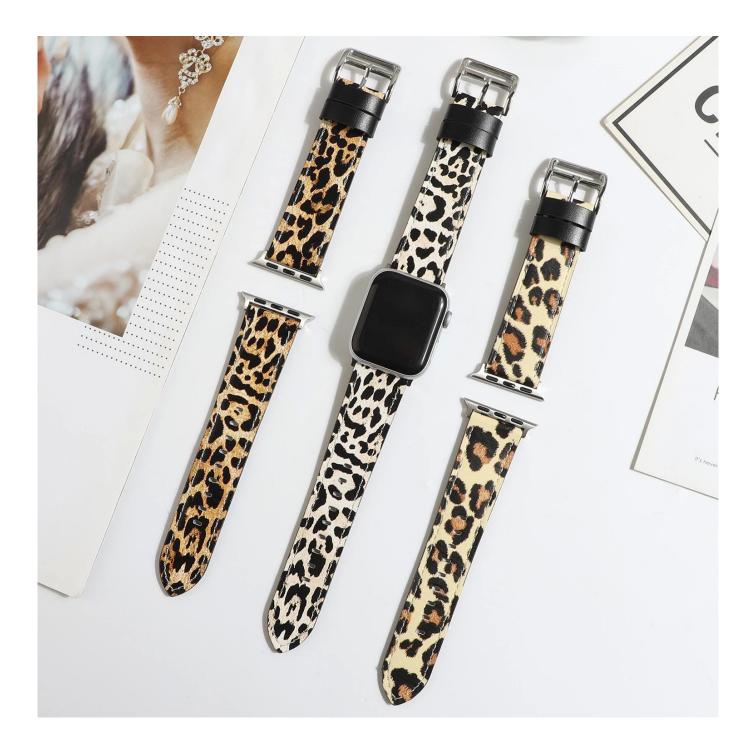

# Leopard Print Pattern Real Leather Watch Band For iWatch Bracelet Strap 44mm 42mm 40mm 38mm

#### Product Design :

- Compatible Model []For Apple Watch 44mm 42mm 40mm 38mm
- Item :CBIW252
- Band Material : Genuine Leather
- Band Colors : 3 Leopard Pattern Design
- Buckle Color:Silver
- Type : Leopard Print Pattern Real Leather Watch Band
- Full access to all features with precise cutouts
- Multiple alternative holes for adjustable length.