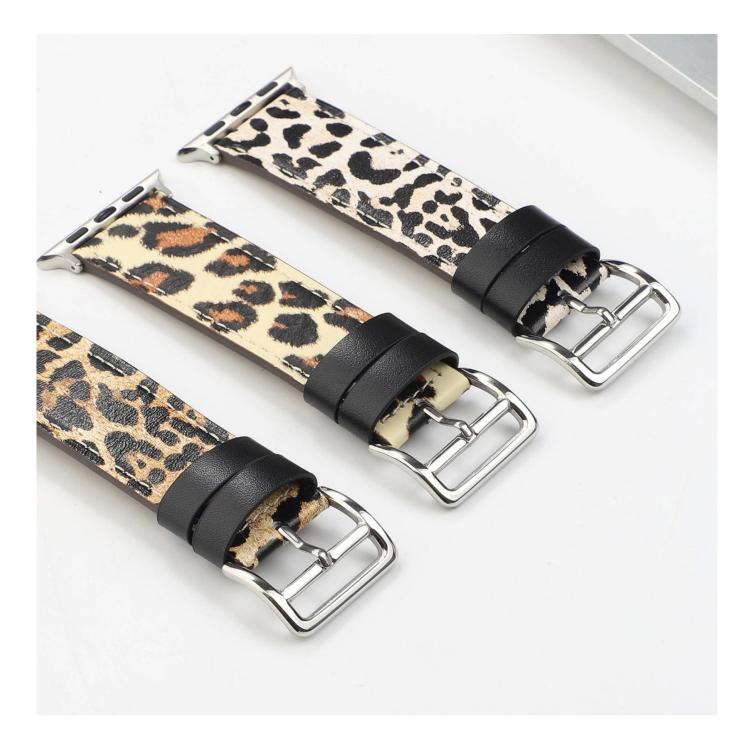

# Leopard Print Pattern Real Leather Watch Band For iWatch Bracelet Strap 44mm 42mm 40mm 38mm

#### Product Design :

- Compatible Model []For Apple Watch 44mm 42mm 40mm 38mm
- Item :CBIW252
- Band Material : Genuine Leather
- Band Colors : 3 Leopard Pattern Design
- Buckle Color:Silver
- Type : Leopard Print Pattern Real Leather Watch Band
- Full access to all features with precise cutouts
- Multiple alternative holes for adjustable length.