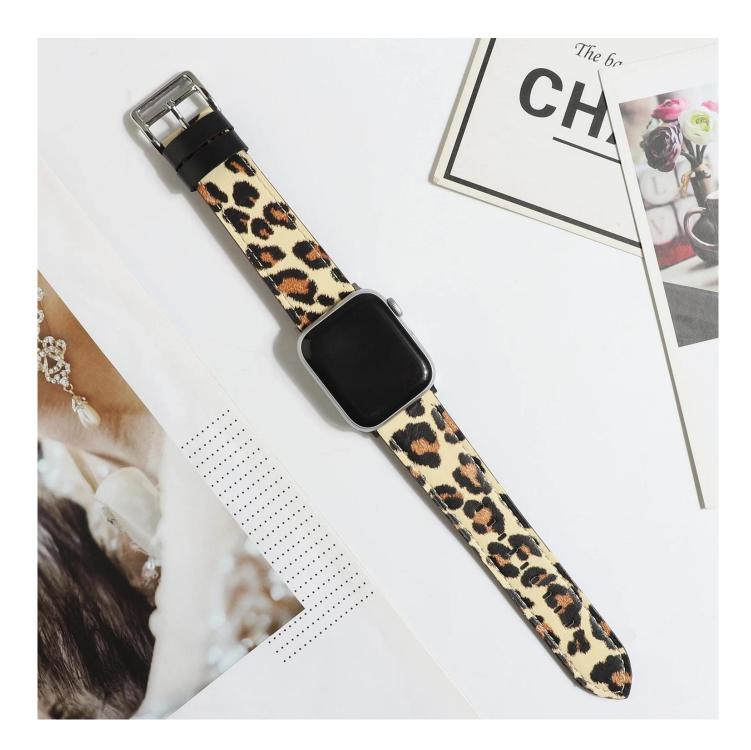

# Leopard Print Pattern Real Leather Watch Band For iWatch Bracelet Strap 44mm 42mm 40mm 38mm

#### Product Design :

- Compatible Model []For Apple Watch 44mm 42mm 40mm 38mm
- Item :CBIW252
- Band Material : Genuine Leather
- Band Colors : 3 Leopard Pattern Design
- Buckle Color:Silver
- Type : Leopard Print Pattern Real Leather Watch Band
- Full access to all features with precise cutouts
- Multiple alternative holes for adjustable length.