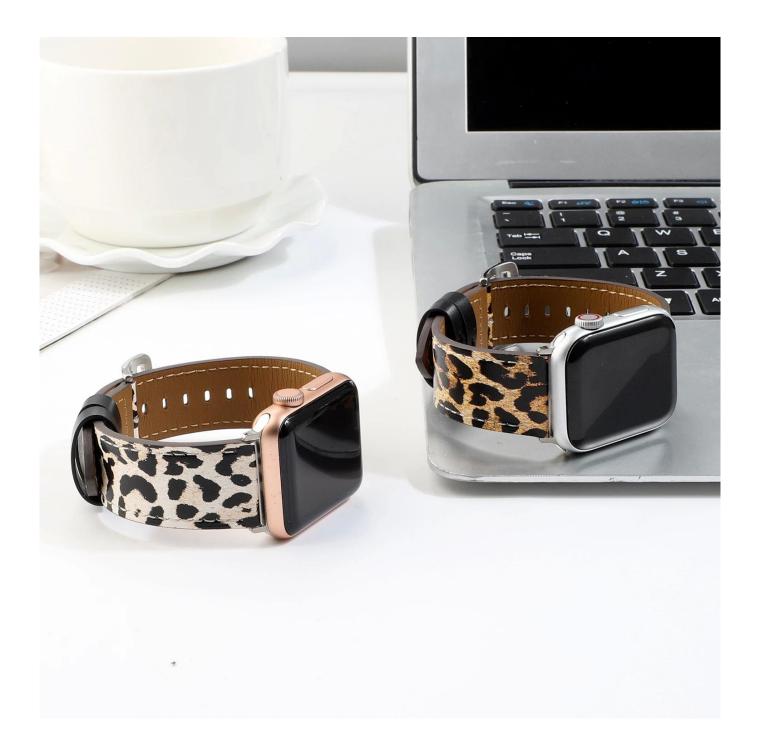

# Leopard Print Pattern Real Leather Watch Band For iWatch Bracelet Strap 44mm 42mm 40mm 38mm

#### Product Design :

- Compatible Model []For Apple Watch 44mm 42mm 40mm 38mm
- Item :CBIW252
- Band Material : Genuine Leather
- Band Colors : 3 Leopard Pattern Design
- Buckle Color:Silver
- Type : Leopard Print Pattern Real Leather Watch Band
- Full access to all features with precise cutouts
- Multiple alternative holes for adjustable length.