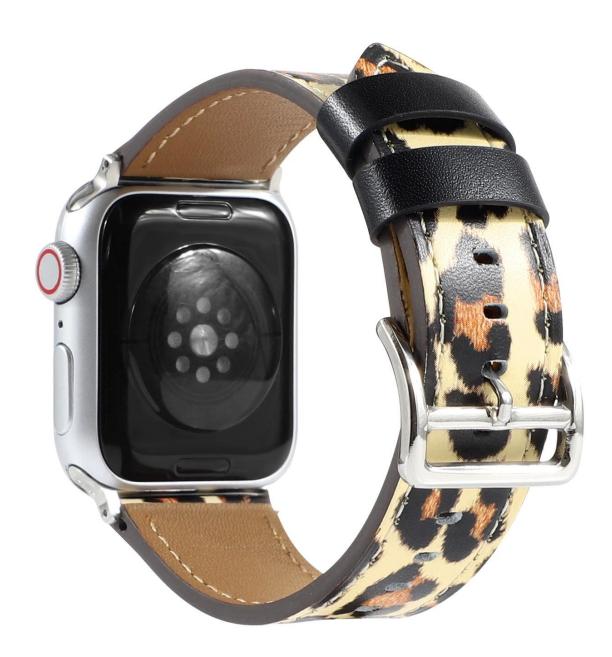

# Leopard Print Pattern Real Leather Watch Band For iWatch Bracelet Strap 44mm 42mm 40mm 38mm

#### Product Design :

- Compatible Model []For Apple Watch 44mm 42mm 40mm 38mm
- Item :CBIW252
- Band Material : Genuine Leather
- Band Colors : 3 Leopard Pattern Design
- Buckle Color:Silver
- Type : Leopard Print Pattern Real Leather Watch Band
- Full access to all features with precise cutouts
- Multiple alternative holes for adjustable length.