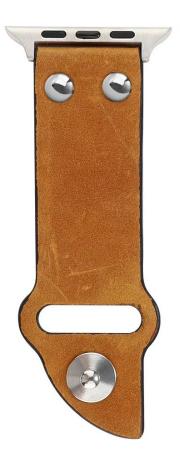

#### **Product Design :**

- Compatible Model □For Apple Watch 44mm 42mm 40mm 38mm
- Item :CBIW255
- Band Material : Genuine Leather
- Band Colors : Black, Gray, Blue, Brown, Pink
- Buckle Color:Silver
- Design: Streamline Design Leather Watch Strap
- Full access to all features with precise cutouts
- Multiple alternative holes for adjustable length.