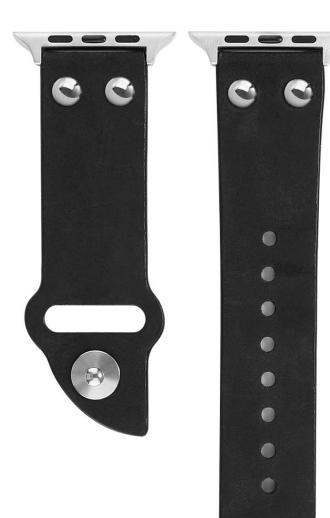

Studded Leather Band

It Tucks Inside and No Bulky

Unique design

Studded Leather Band

It Tucks Inside and No Bulky

Unique design

It Tucks Inside and No Bulky

Unique design