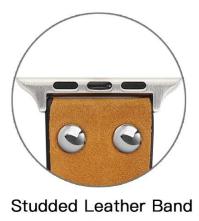

Studded Leather Band

It Tucks Inside and No Bulky

Unique design

Studded Leather Band

It Tucks Inside and No Bulky

Unique design

It Tucks Inside and No Bulky

Unique design