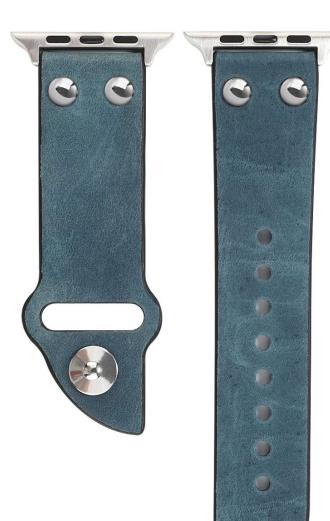

# Wholesale Genuine Leather Loop Strap For Apple Watch Band

#### **Product Design :**

- Compatible Model □For Apple Watch 44mm 42mm 40mm 38mm
- Item :CBIW255
- Band Material : Genuine Leather
- Band Colors : Black, Gray, Blue, Brown, Pink
- Buckle Color:Silver
- Design: Streamline Design Leather Watch Strap
- Full access to all features with precise cutouts
- Multiple alternative holes for adjustable length.