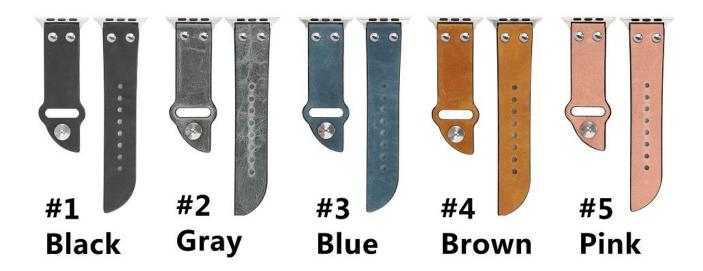

#### **Product Design :**

- Compatible Model □For Apple Watch 44mm 42mm 40mm 38mm
- Item :CBIW255
- Band Material : Genuine Leather
- Band Colors : Black, Gray, Blue, Brown, Pink
- Buckle Color:Silver
- Design: Streamline Design Leather Watch Strap
- Full access to all features with precise cutouts
- Multiple alternative holes for adjustable length.