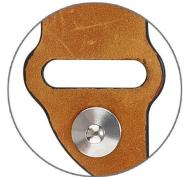

#### **Product Design :**

- Compatible Model □For Apple Watch 44mm 42mm 40mm 38mm
- Item :CBIW255
- Band Material : Genuine Leather
- Band Colors : Black, Gray, Blue, Brown, Pink
- Buckle Color:Silver
- Design: Streamline Design Leather Watch Strap
- Full access to all features with precise cutouts
- Multiple alternative holes for adjustable length.