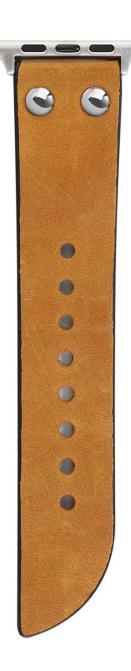

#### **Product Design :**

- Compatible Model □For Apple Watch 44mm 42mm 40mm 38mm
- Item :CBIW255
- Band Material : Genuine Leather
- Band Colors : Black, Gray, Blue, Brown, Pink
- Buckle Color:Silver
- Design: Streamline Design Leather Watch Strap
- Full access to all features with precise cutouts
- Multiple alternative holes for adjustable length.