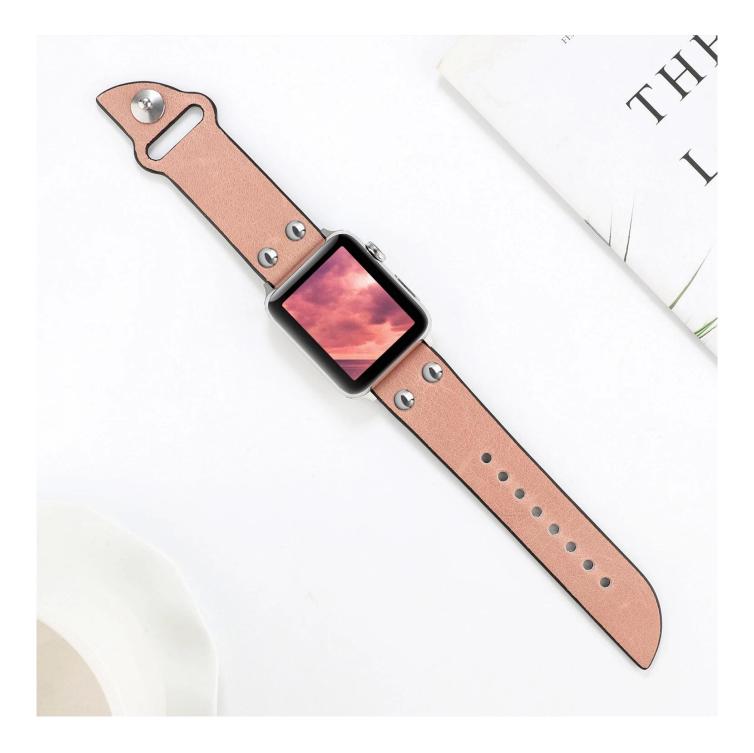

# Wholesale Genuine Leather Loop Strap For Apple Watch Band

#### **Product Design :**

- Compatible Model □For Apple Watch 44mm 42mm 40mm 38mm
- Item :CBIW255
- Band Material : Genuine Leather
- Band Colors : Black, Gray, Blue, Brown, Pink
- Buckle Color:Silver
- Design: Streamline Design Leather Watch Strap
- Full access to all features with precise cutouts
- Multiple alternative holes for adjustable length.

Studded Leather Band

It Tucks Inside and No Bulky

Unique design

Studded Leather Band

It Tucks Inside and No Bulky

Unique design

It Tucks Inside and No Bulky

Unique design