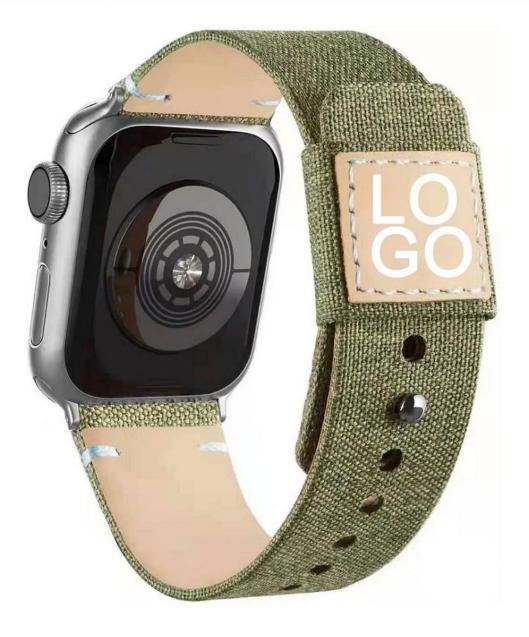

Support print Logo on the buckle (the Position of 'LOGO ') About the Comstomized Details, Please feel free to contact us.