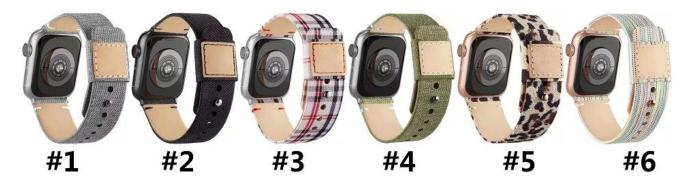

# Hot Selling Fabric Canvas Leather Watch Strap For iWatch 38mm 40mm 42mm 44mm

#### Product Design :

- Compatible Model []For iWatch 38mm 40mm 42mm 44mm
- Item :CBIW257
- Band Material : Canvas
- 6Band Colors : Black, Gray, Green, etc
- Design: With an easy snap button and security ring
- Multiple alternative holes for adjustable length.
- Logo Customized:Support Print the logo on the buckle