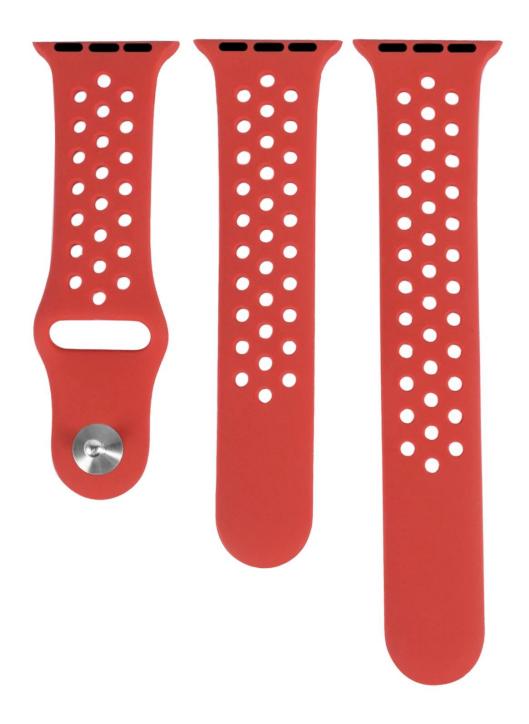

● 4 Sizes:38mm--S/M 95\*108mm,38mm--M/L 95\*130mm 42mm--S/M 95\*115mm,42mm--M/L 95\*136mm

- With an pin-and-tuck closure
- High quality silicone material, skin-friendly, soft and durable.
- Massive perforation enhances breathability and ventilation with added comfort.