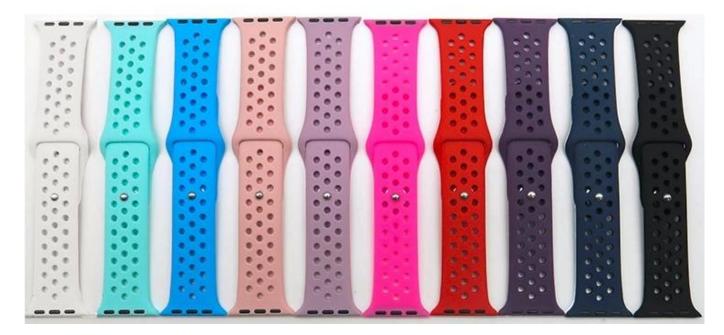

## **Product Design:**

Compatible Model :For Apple Watch Series 6 5 4 3 2 1 SE

• Item: CBIW26

Material :Silicone

● 10 Colors: White, Green, Blue, Pink, Purple, Rose red, Red, Dark Purple, Midnight blue, Black