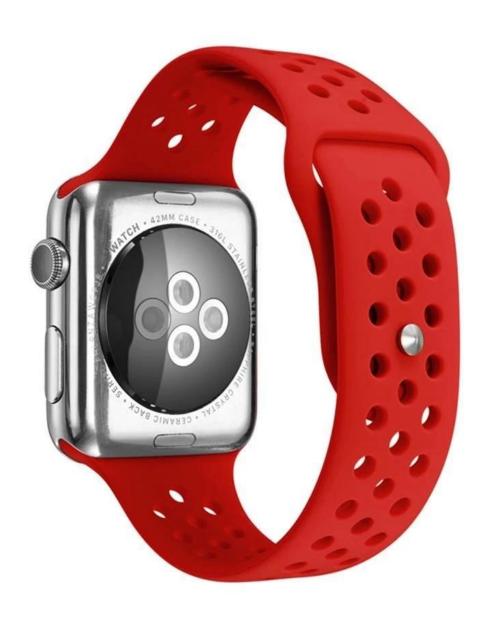

## **Product Design:**

Compatible Model :For Apple Watch Series 6 5 4 3 2 1 SE

• Item: CBIW26

Material :Silicone

● 10 Colors: White, Green, Blue, Pink, Purple, Rose red, Red, Dark Purple, Midnight blue, Black

● 4 Sizes:38mm--S/M 95\*108mm,38mm--M/L 95\*130mm 42mm--S/M 95\*115mm,42mm--M/L 95\*136mm

- With an pin-and-tuck closure
- High quality silicone material, skin-friendly, soft and durable.
- Massive perforation enhances breathability and ventilation with added comfort.