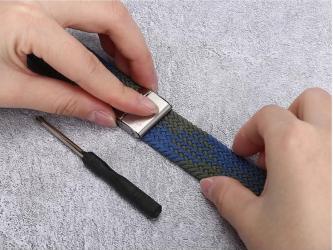

# HOW TO USE

### **How to Adjust Band Size**

Step 1: open the buckle

Step 2 : open up with the tool

Step 3 : move the buckle to adjust the fitted wrist size

Step 4 : press down to fix the buckle

Step 5 : put the bands together and press down again to lock them firmly