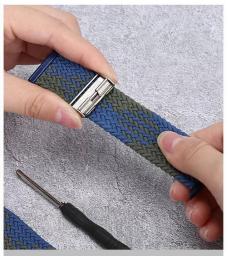

# HOW TO USE

### **How to Adjust Band Size**

Step 1: open the buckle

Step 2 : open up with the tool

Step 3 : move the buckle to adjust the fitted wrist size

Step 4 : press down to fix the buckle

Step 5 : put the bands together and press down again to lock them firmly