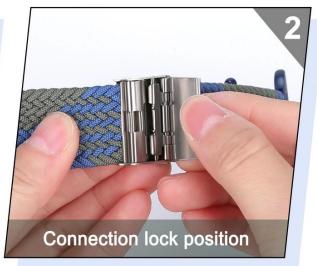

# HOW TO USE

### **How to Adjust Band Size**

Step 1: open the buckle

Step 2 : open up with the tool

Step 3 : move the buckle to adjust the fitted wrist size

Step 4 : press down to fix the buckle

Step 5 : put the bands together and press down again to lock them firmly