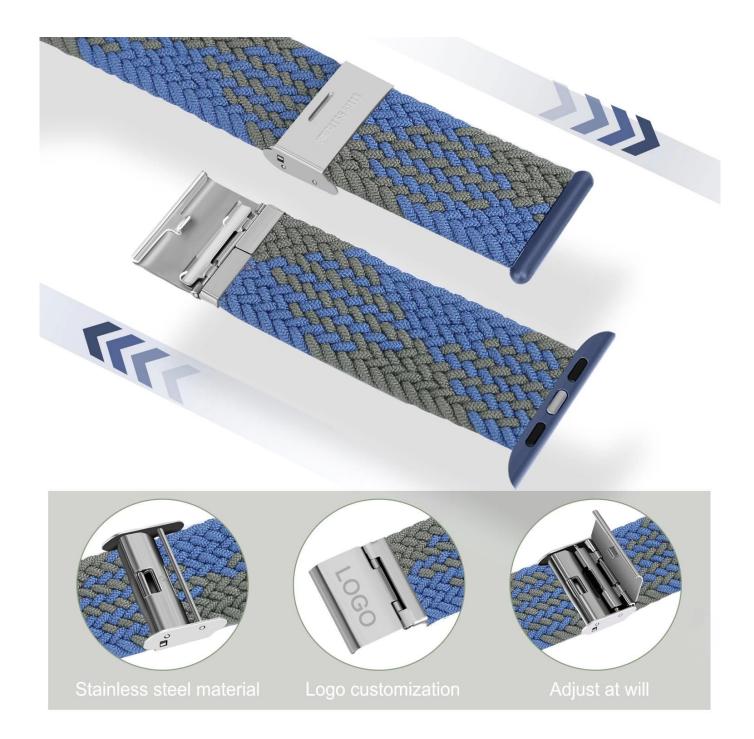

### **How to Adjust Band Size**

Step 1: open the buckle

Step 2 : open up with the tool

Step 3 : move the buckle to adjust the fitted wrist size

Step 4 : press down to fix the buckle

Step 5 : put the bands together and press down again to lock them firmly