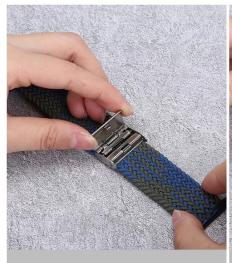

# HOW TO USE

### **How to Adjust Band Size**

Step 1: open the buckle

Step 2 : open up with the tool

Step 3 : move the buckle to adjust the fitted wrist size

Step 4 : press down to fix the buckle

Step 5 : put the bands together and press down again to lock them firmly