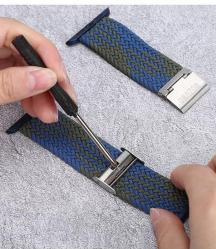

# HOW TO USE

### **How to Adjust Band Size**

Step 1: open the buckle

Step 2 : open up with the tool

Step 3 : move the buckle to adjust the fitted wrist size

Step 4 : press down to fix the buckle

Step 5 : put the bands together and press down again to lock them firmly