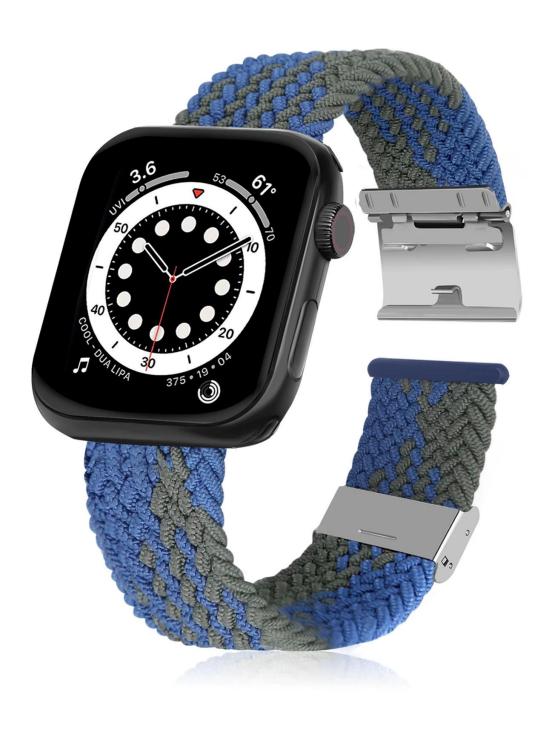

# FLEXIBLE AND BREATHABLE

Hiah-quality woven flexible. breathable.comfortable andfriendly to sensitive skins