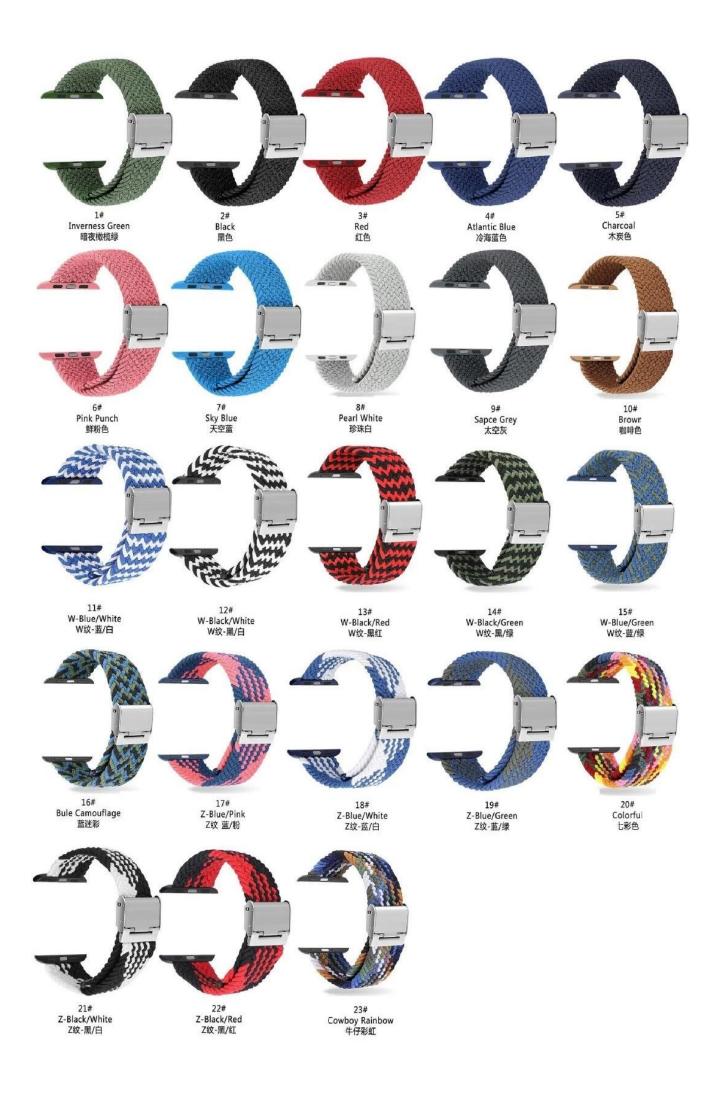

#### **Product Design:**

◆ Compatible Model ☐For iWatch Series 6/5/4/3/2/1

Item :CBIW260Material : Nylon

● 23 Colors: Black,Blue,Pink,Red,Grey,etc

Design:Stretchy Elastic Braided Nylon Solo Loop Bands

◆ Fit Wrists One size can fit most people's wrists

Function:Adjust to the wristband size Freely

• Made of high quality Nylon, comes with watch lugs on both sides, easy to install on your watch.