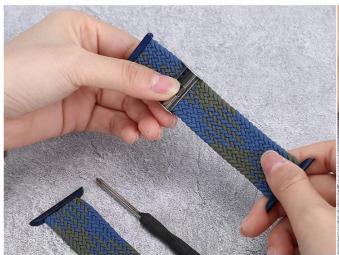

# HOW TO USE

### **How to Adjust Band Size**

Step 1: open the buckle

Step 2 : open up with the tool

Step 3 : move the buckle to adjust the fitted wrist size

Step 4 : press down to fix the buckle

Step 5 : put the bands together and press down again to lock them firmly