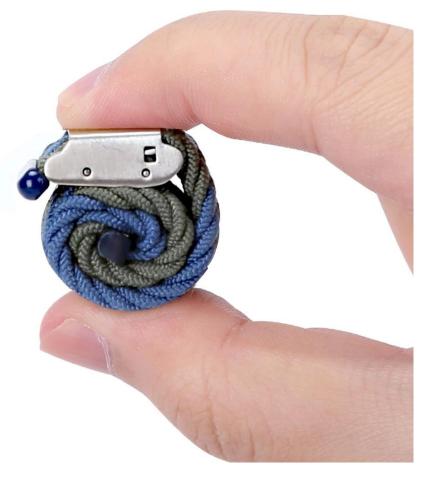

Function:Adjust to the wristband size Freely

• Made of high quality Nylon, comes with watch lugs on both sides, easy to install on your watch.

# FLEXIBLE AND BREATHABLE

Hiah-quality woven flexible. breathable.comfortable andfriendly to sensitive skins