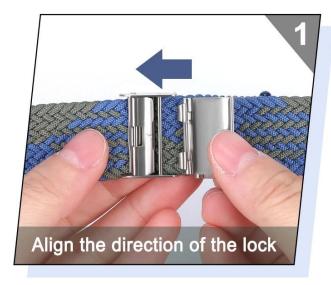

# HOW TO USE

### **How to Adjust Band Size**

Step 1: open the buckle

Step 2 : open up with the tool

Step 3 : move the buckle to adjust the fitted wrist size

Step 4 : press down to fix the buckle

Step 5 : put the bands together and press down again to lock them firmly