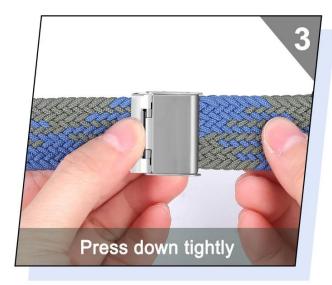

# HOW TO USE

### **How to Adjust Band Size**

Step 1: open the buckle

Step 2 : open up with the tool

Step 3 : move the buckle to adjust the fitted wrist size

Step 4 : press down to fix the buckle

Step 5 : put the bands together and press down again to lock them firmly