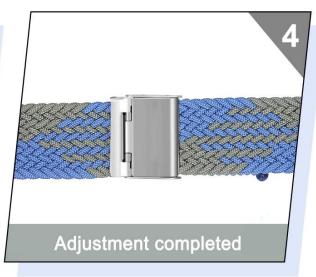

# HOW TO USE

### **How to Adjust Band Size**

Step 1: open the buckle

Step 2 : open up with the tool

Step 3 : move the buckle to adjust the fitted wrist size

Step 4 : press down to fix the buckle

Step 5 : put the bands together and press down again to lock them firmly