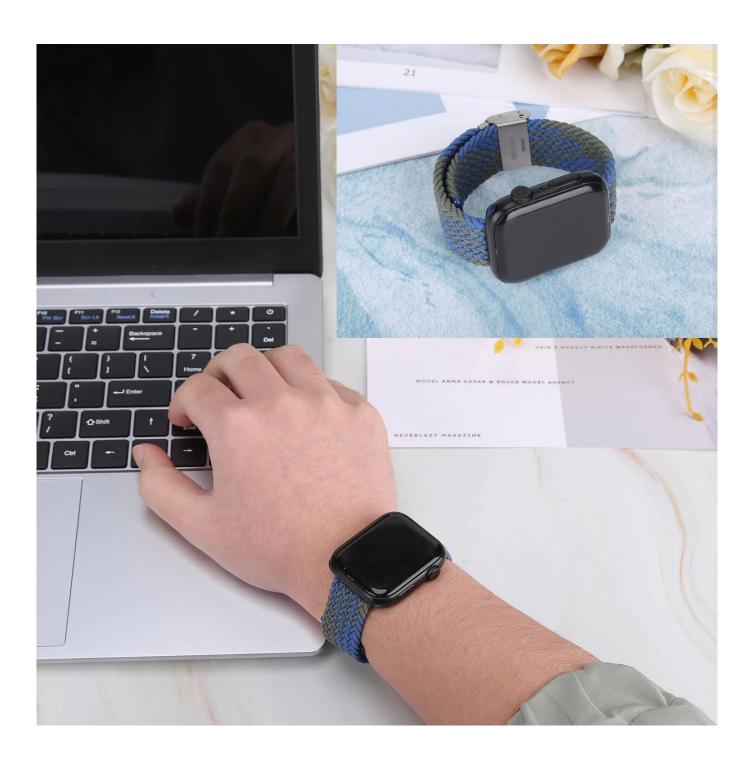

## Adjustable Stretchy Elastics Wristbelt Braided Nylon Solo Loop Bands For iWatch Series 6/5/4/3/2/1

#### **Product Design:**

◆ Compatible Model ☐For iWatch Series 6/5/4/3/2/1

Item :CBIW260Material : Nylon

● 23 Colors: Black,Blue,Pink,Red,Grey,etc

Design:Stretchy Elastic Braided Nylon Solo Loop Bands

◆ Fit Wrists One size can fit most people's wrists