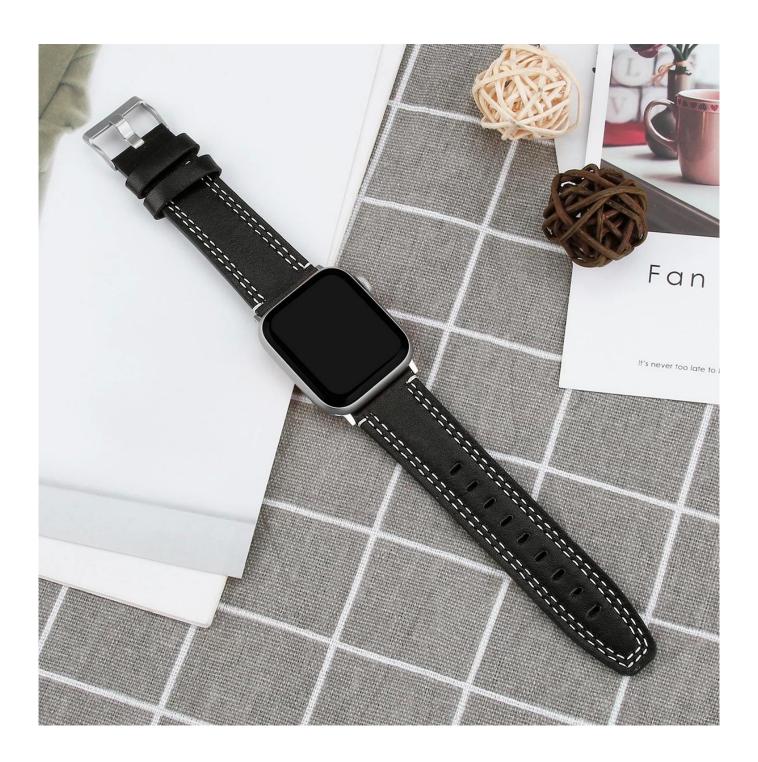

# **Product Design:**

■ Compatible Model ☐For Apple Watch Series SE 6 5 4 3

● Item: CBIW261

Band Material : Genuine Leather

Band Colors: White, black, lake blue, apricot, brown

Buckle Color:Silver

• Design: Streamline Design Leather Watch Strap