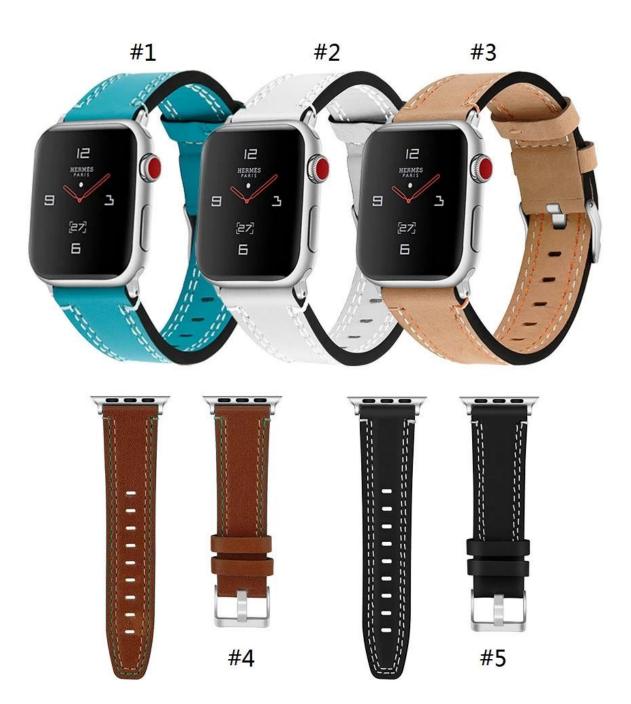

# **Product Design:**

■ Compatible Model ☐For Apple Watch Series SE 6 5 4 3

● Item: CBIW261

Band Material : Genuine Leather

Band Colors: White, black, lake blue, apricot, brown

Buckle Color:Silver

• Design: Streamline Design Leather Watch Strap

Multiple alternative holes for adjustable length.