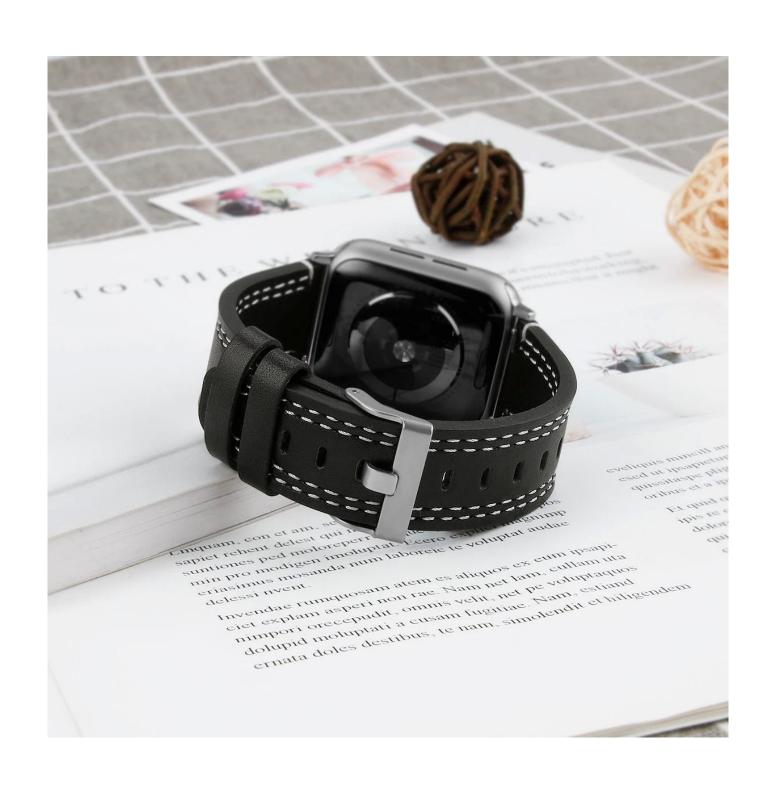

# **Product Design:**

■ Compatible Model ☐For Apple Watch Series SE 6 5 4 3

● Item: CBIW261

Band Material : Genuine Leather

Band Colors: White, black, lake blue, apricot, brown

Buckle Color:Silver

• Design: Streamline Design Leather Watch Strap