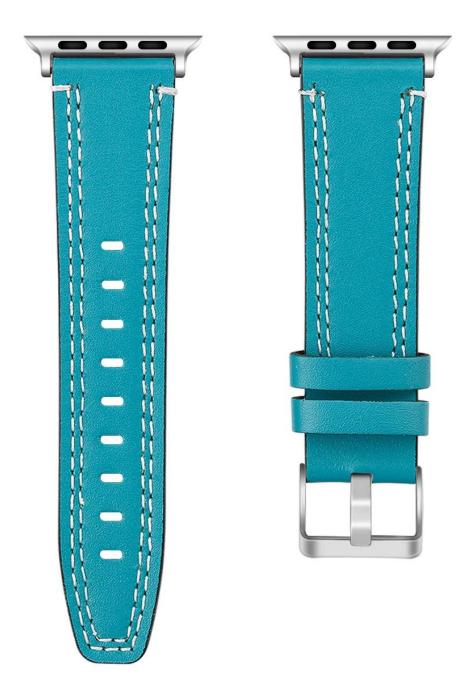

# **Product Design:**

■ Compatible Model ☐For Apple Watch Series SE 6 5 4 3

● Item: CBIW261

Band Material : Genuine Leather

Band Colors: White, black, lake blue, apricot, brown

Buckle Color:Silver

• Design: Streamline Design Leather Watch Strap

Multiple alternative holes for adjustable length.