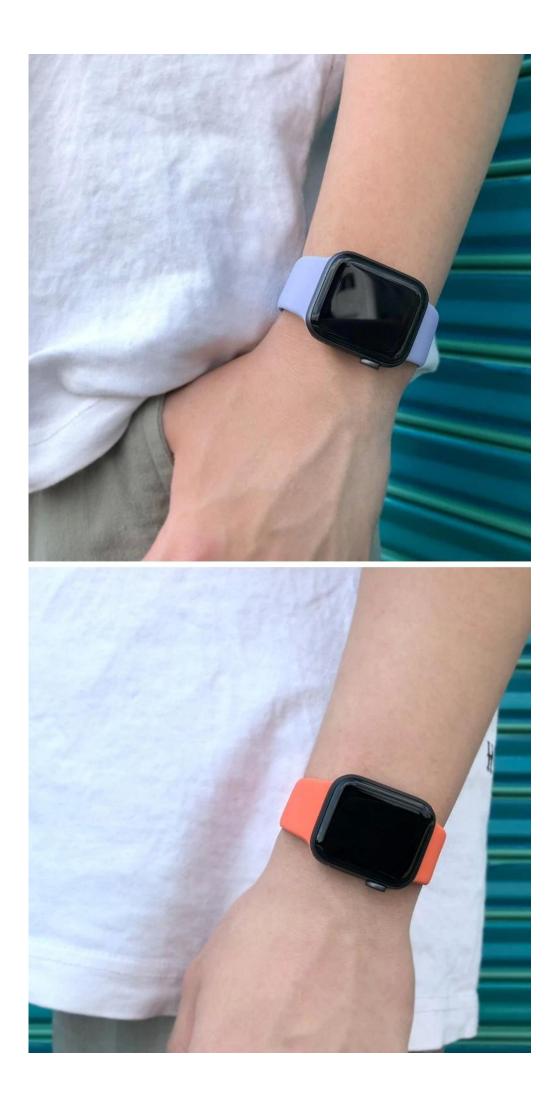

## Product Design :

- Compatible Model □For Apple Watch Series 6 5 4 3 SE
- Item :CBIW262
- Band Material : Silicone
- 23Band Colors : White, Pink sand, Black, Blue, Orange, etc
- Band Length:

95+115mm(38/40mm),