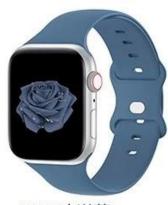

## Sport Silicone Wristwatches Watch Band Strap For Apple Smart Watch Bands Series 6 5 4 3 SE For iWatch 38 42 40 44 mm

## Product Design :

- Compatible Model □For Apple Watch Series 6 5 4 3 SE
- Item :CBIW262
- Band Material : Silicone
- 23Band Colors : White, Pink sand, Black, Blue, Orange, etc
- Band Length:

95+115mm(38/40mm),