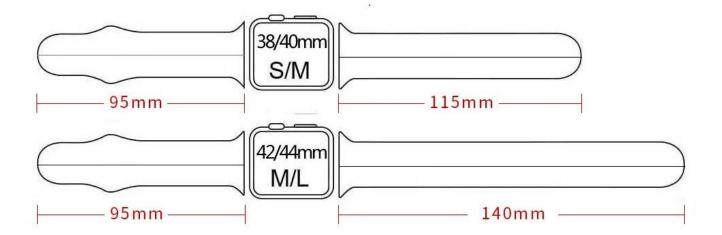

## Product Design :

- Compatible Model □For Apple Watch Series 6 5 4 3 SE
- Item :CBIW262
- Band Material : Silicone
- 23Band Colors : White, Pink sand, Black, Blue, Orange, etc
- Band Length:

95+115mm(38/40mm),

95+140mm(42/44mm)

- Buckle:Silver Color Metal Buckle
- Multiple alternative holes for adjustable length.