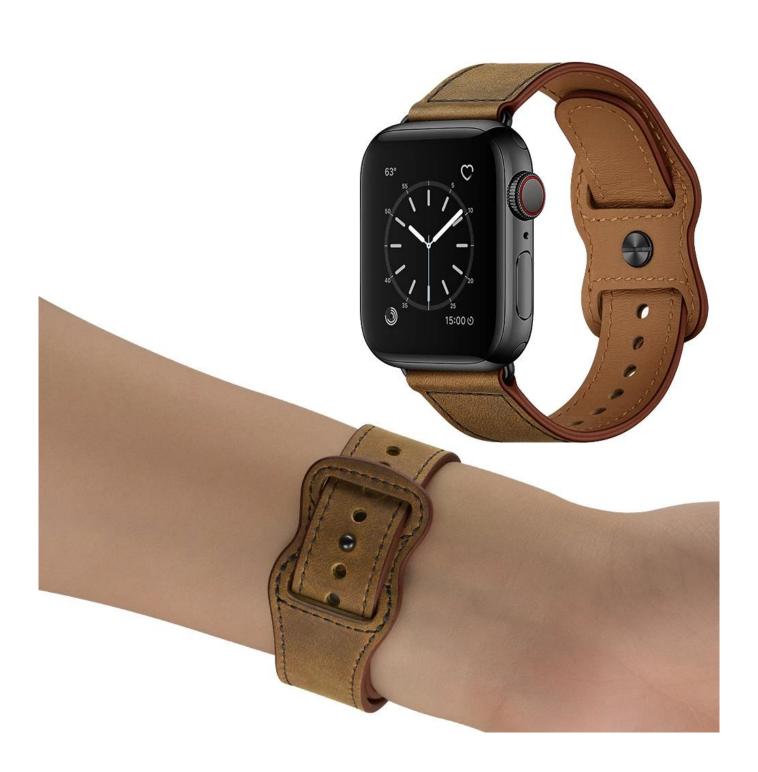

### **Product Design:**

■ Compatible Model ☐For Apple Watch Series SE 6 5 4 3

• Item: CBIW263

• Band Material : Genuine Leather

Band Colors : Black, Brown, Red-brown, Dark Brown

Buckle Color:Silver

• Fit Wrists:

170-225mm(38/40mm) 175-230mm(42/44mm)

Design: Crazy Horze Design Leather Watchband

Multiple alternative holes for adjustable length.