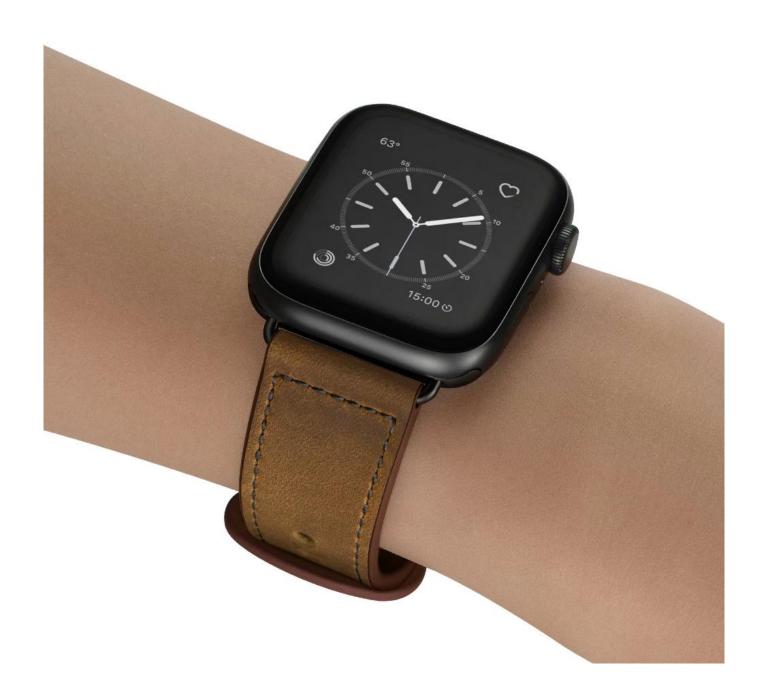

### **Product Design:**

■ Compatible Model ☐For Apple Watch Series SE 6 5 4 3

• Item: CBIW263

• Band Material : Genuine Leather

Band Colors : Black, Brown, Red-brown, Dark Brown

Buckle Color:Silver

• Fit Wrists:

170-225mm(38/40mm) 175-230mm(42/44mm)

Design: Crazy Horze Design Leather Watchband

Multiple alternative holes for adjustable length.