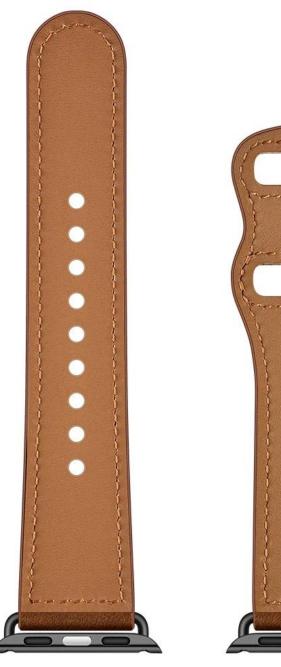

### **Product Design:**

■ Compatible Model ☐For Apple Watch Series SE 6 5 4 3

• Item: CBIW263

• Band Material : Genuine Leather

Band Colors : Black, Brown, Red-brown, Dark Brown

Buckle Color:Silver

• Fit Wrists:

170-225mm(38/40mm) 175-230mm(42/44mm)

Design: Crazy Horze Design Leather Watchband

Multiple alternative holes for adjustable length.