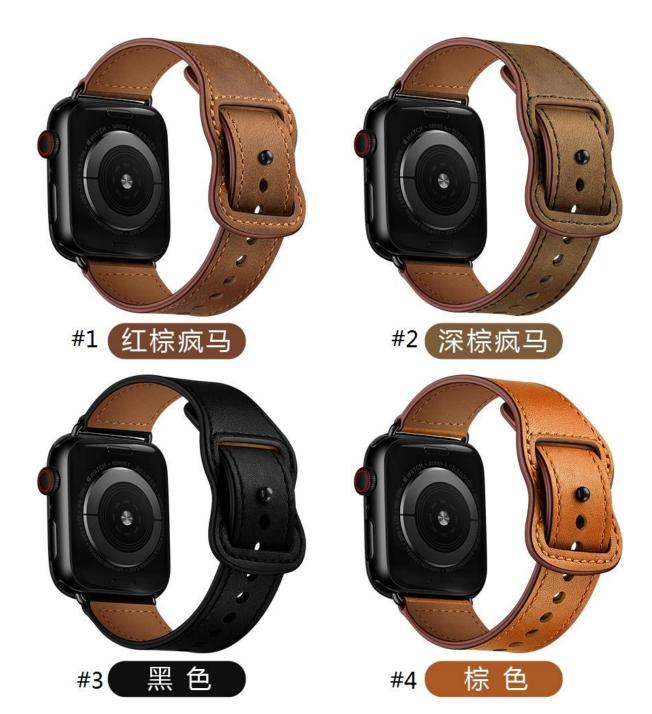

### **Product Design:**

■ Compatible Model ☐For Apple Watch Series SE 6 5 4 3

• Item: CBIW263

• Band Material : Genuine Leather

Band Colors : Black, Brown, Red-brown, Dark Brown

Buckle Color:Silver

• Fit Wrists:

170-225mm(38/40mm) 175-230mm(42/44mm)

Design: Crazy Horze Design Leather Watchband

Multiple alternative holes for adjustable length.