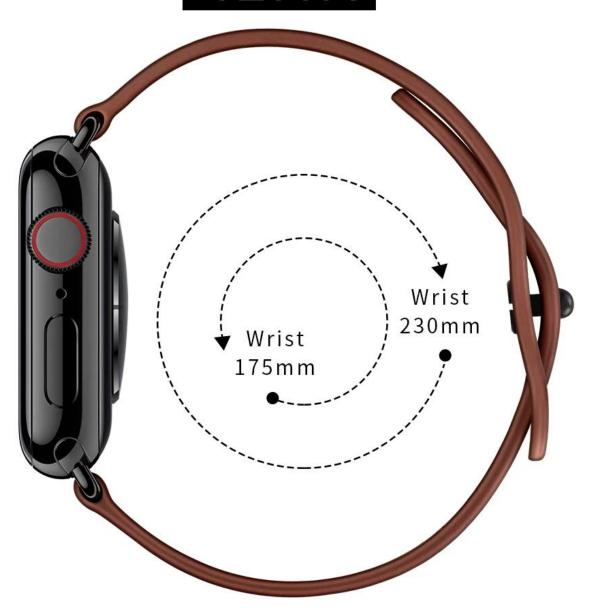

170-225mm(38/40mm) 175-230mm(42/44mm)

Design: Crazy Horze Design Leather Watchband

Multiple alternative holes for adjustable length.

# 42MM