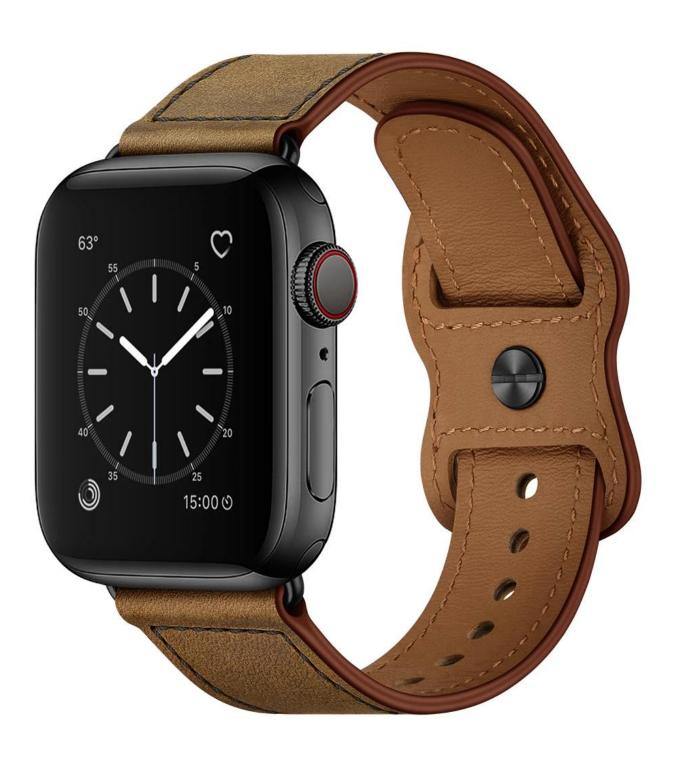

### **Product Design:**

■ Compatible Model ☐For Apple Watch Series SE 6 5 4 3

• Item: CBIW263

• Band Material : Genuine Leather

Band Colors : Black, Brown, Red-brown, Dark Brown

Buckle Color:Silver

• Fit Wrists:

170-225mm(38/40mm) 175-230mm(42/44mm)

Design: Crazy Horze Design Leather Watchband

Multiple alternative holes for adjustable length.