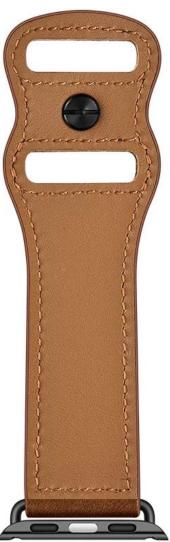

### **Product Design:**

■ Compatible Model ☐For Apple Watch Series SE 6 5 4 3

• Item: CBIW263

• Band Material : Genuine Leather

Band Colors : Black, Brown, Red-brown, Dark Brown

Buckle Color:Silver

• Fit Wrists:

170-225mm(38/40mm) 175-230mm(42/44mm)

Design: Crazy Horze Design Leather Watchband

Multiple alternative holes for adjustable length.