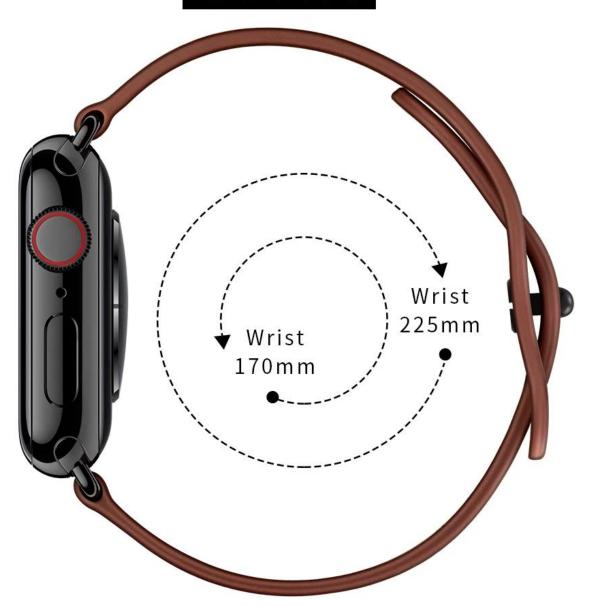

170-225mm(38/40mm) 175-230mm(42/44mm)

Design: Crazy Horze Design Leather Watchband

Multiple alternative holes for adjustable length.

# 38MM