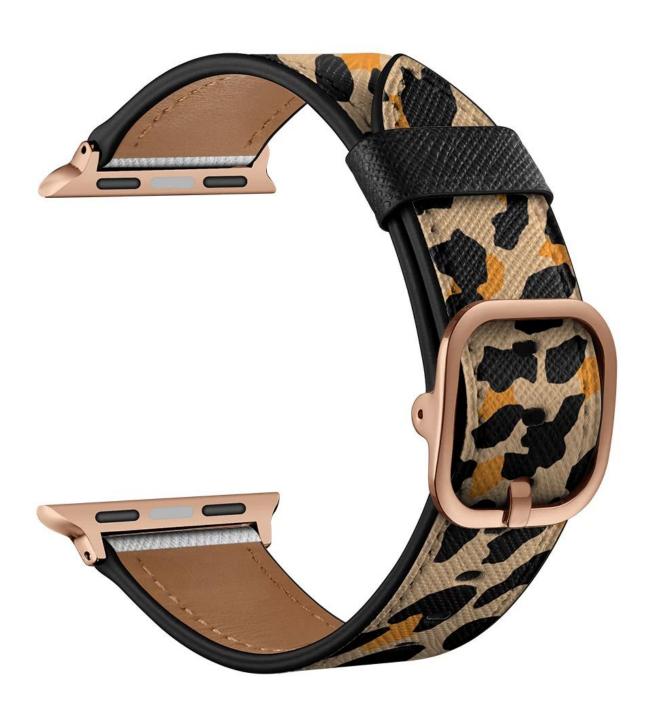

## Designer Printing Genuine Leather Watch Band For Apple Watch 49mm 45mm 41mm 44mm 40mm 42mm 38mm

## **Product Design:**

● Fit Model ☐For Apple Watch 49mm 45mm 41mm 44mm 40mm 42mm 38mm

• Item :CBIW264

Band Material : Genuine Leather

• Band Colors: Purple Leopard, Yellow Leopard, Rose, Yellow-purple

Buckle Color:Black/Rose gold

Buckle: With Square Buckle Design

• Design: Printing Genuine Leather Watch Strap

• Multiple alternative holes for adjustable length.

Support Mixed Batch Orders

First time sample order and mix order is acceptable