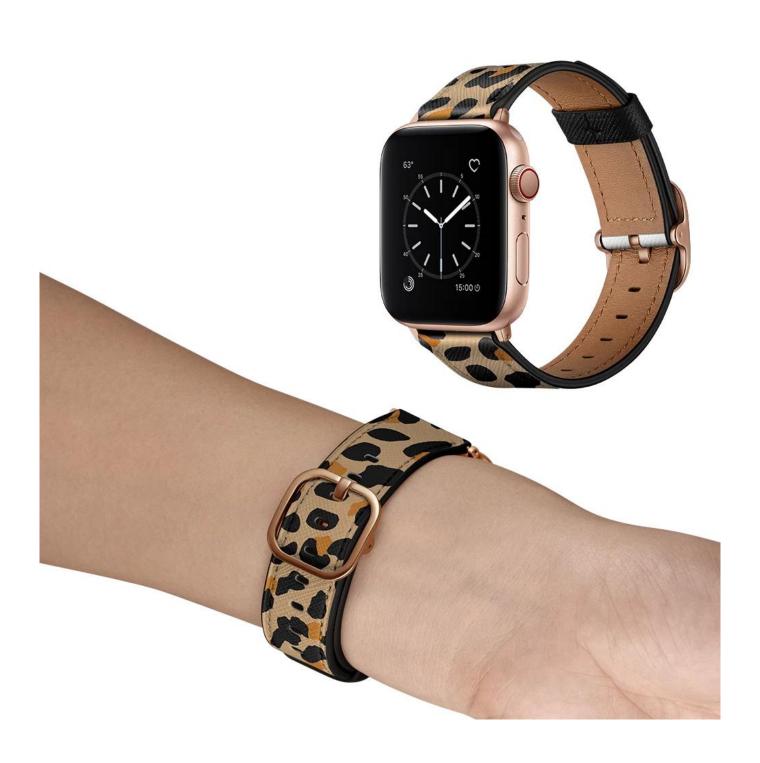

## Designer Printing Genuine Leather Watch Band For Apple Watch 49mm 45mm 41mm 44mm 40mm 42mm 38mm

## **Product Design:**

● Fit Model ☐For Apple Watch 49mm 45mm 41mm 44mm 40mm 42mm 38mm

• Item :CBIW264

Band Material : Genuine Leather

• Band Colors: Purple Leopard, Yellow Leopard, Rose, Yellow-purple

Buckle Color:Black/Rose gold

Buckle: With Square Buckle Design

• Design: Printing Genuine Leather Watch Strap

• Multiple alternative holes for adjustable length.

Support Mixed Batch Orders

First time sample order and mix order is acceptable