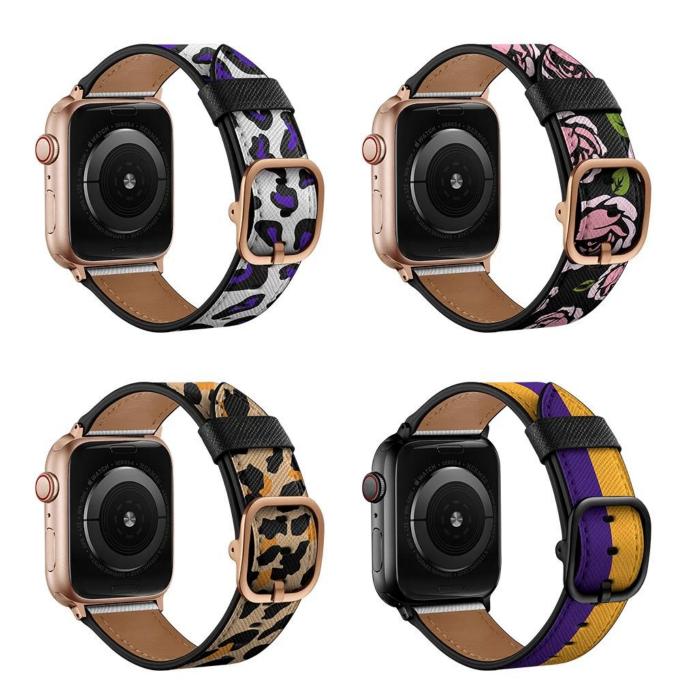

## Designer Printing Genuine Leather Watch Band For Apple Watch 49mm 45mm 41mm 44mm 40mm 42mm 38mm

## **Product Design:**

● Fit Model ☐For Apple Watch 49mm 45mm 41mm 44mm 40mm 42mm 38mm

• Item :CBIW264

Band Material : Genuine Leather

• Band Colors: Purple Leopard, Yellow Leopard, Rose, Yellow-purple

Buckle Color:Black/Rose gold

Buckle: With Square Buckle Design

• Design: Printing Genuine Leather Watch Strap

• Multiple alternative holes for adjustable length.

Support Mixed Batch Orders

First time sample order and mix order is acceptable