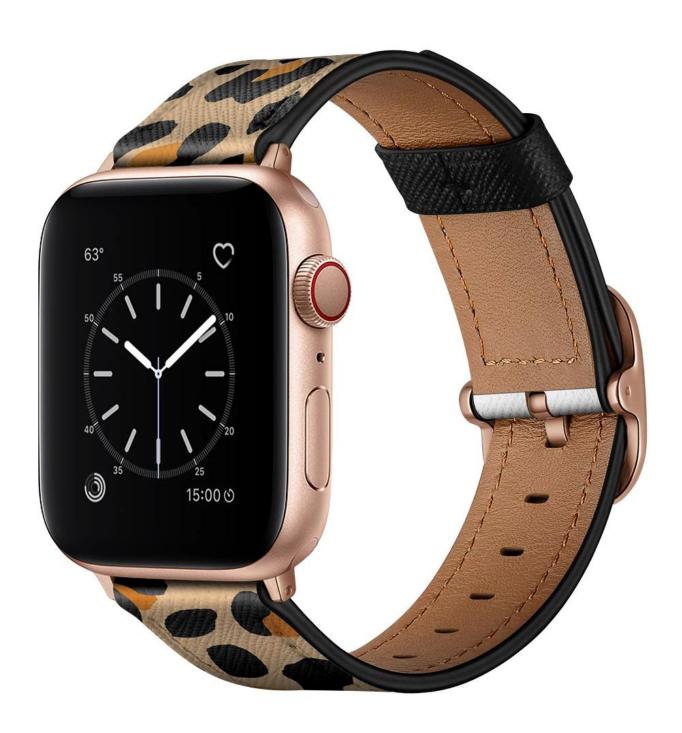

## Designer Printing Genuine Leather Watch Band For Apple Watch 49mm 45mm 41mm 44mm 40mm 42mm 38mm

## **Product Design:**

● Fit Model ☐For Apple Watch 49mm 45mm 41mm 44mm 40mm 42mm 38mm

• Item :CBIW264

Band Material : Genuine Leather

• Band Colors: Purple Leopard, Yellow Leopard, Rose, Yellow-purple

Buckle Color:Black/Rose gold

Buckle: With Square Buckle Design

• Design: Printing Genuine Leather Watch Strap

• Multiple alternative holes for adjustable length.

Support Mixed Batch Orders

First time sample order and mix order is acceptable