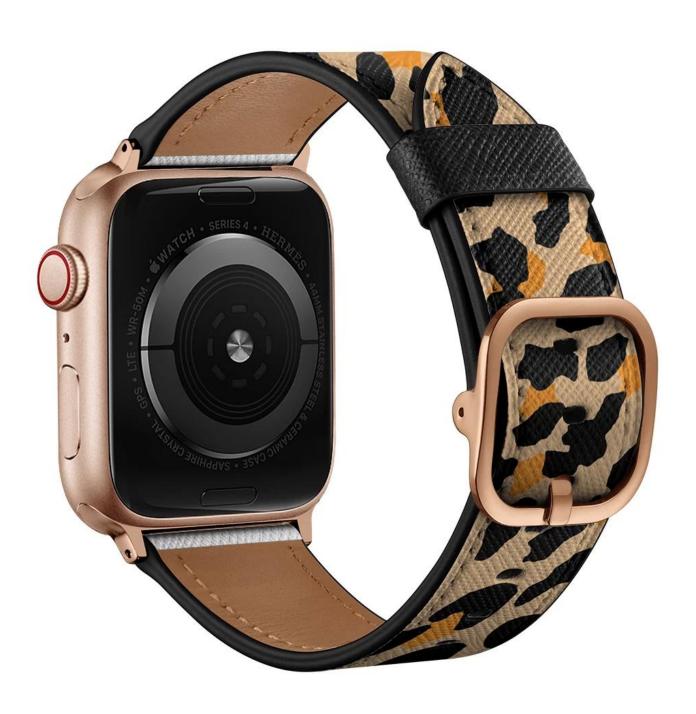

## Designer Printing Genuine Leather Watch Band For Apple Watch 49mm 45mm 41mm 44mm 40mm 42mm 38mm

## **Product Design:**

● Fit Model ☐For Apple Watch 49mm 45mm 41mm 44mm 40mm 42mm 38mm

• Item :CBIW264

Band Material : Genuine Leather

• Band Colors: Purple Leopard, Yellow Leopard, Rose, Yellow-purple

Buckle Color:Black/Rose gold

Buckle: With Square Buckle Design

• Design: Printing Genuine Leather Watch Strap

• Multiple alternative holes for adjustable length.

Support Mixed Batch Orders

First time sample order and mix order is acceptable