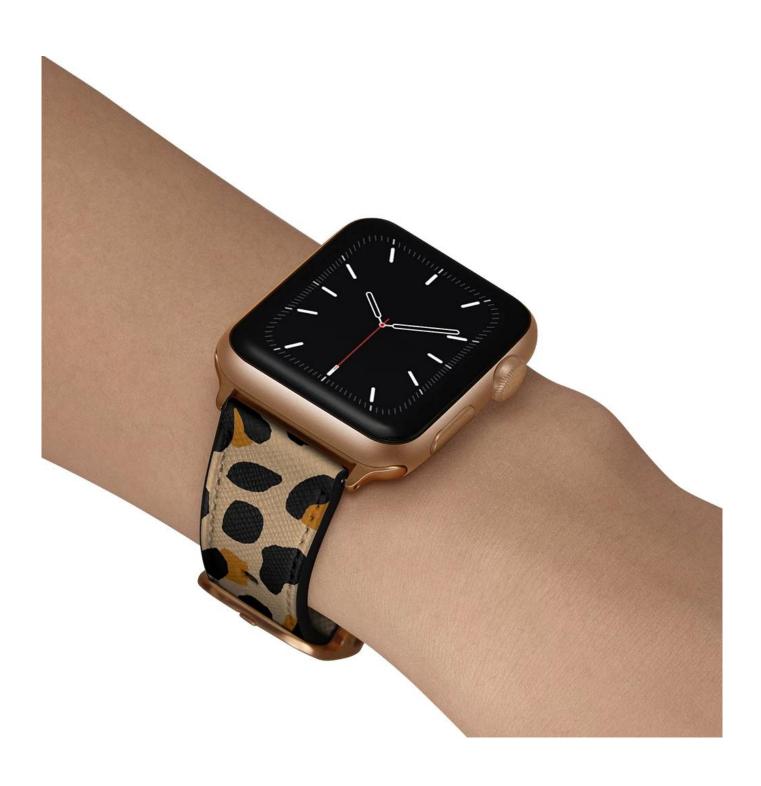

## Designer Printing Genuine Leather Watch Band For Apple Watch 49mm 45mm 41mm 44mm 40mm 42mm 38mm

## **Product Design:**

● Fit Model ☐For Apple Watch 49mm 45mm 41mm 44mm 40mm 42mm 38mm

• Item :CBIW264

Band Material : Genuine Leather

• Band Colors: Purple Leopard, Yellow Leopard, Rose, Yellow-purple

Buckle Color:Black/Rose gold

Buckle: With Square Buckle Design

• Design: Printing Genuine Leather Watch Strap

• Multiple alternative holes for adjustable length.

Support Mixed Batch Orders

First time sample order and mix order is acceptable