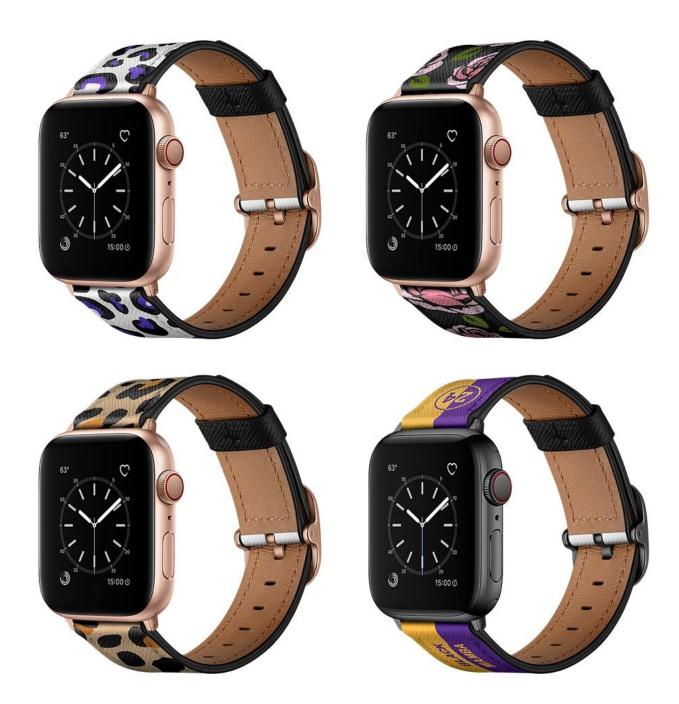

## Designer Printing Genuine Leather Watch Band For Apple Watch 49mm 45mm 41mm 44mm 40mm 42mm 38mm

## **Product Design:**

● Fit Model ☐For Apple Watch 49mm 45mm 41mm 44mm 40mm 42mm 38mm

• Item :CBIW264

Band Material : Genuine Leather

• Band Colors: Purple Leopard, Yellow Leopard, Rose, Yellow-purple

Buckle Color:Black/Rose gold

Buckle: With Square Buckle Design

• Design: Printing Genuine Leather Watch Strap

• Multiple alternative holes for adjustable length.

Support Mixed Batch Orders

First time sample order and mix order is acceptable