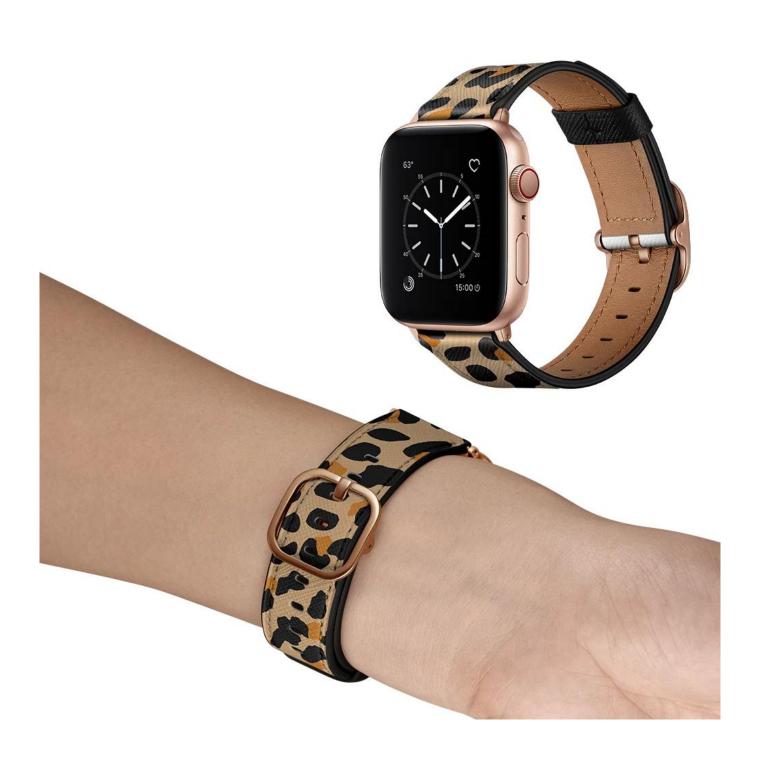

# **Product Design:**

● Compatible Model ☐For Apple Watch 42mm 38mm 40mm 44mm

• Item :CBIW264

• Band Material : Genuine Leather

● Band Colors: Purple Leopard, Yellow Leopard, Rose, Yellow-purple

Buckle Color:Black/Rose gold

Buckle: With Square Buckle Design

• Design: Printing Genuine Leather Watch Strap

Multiple alternative holes for adjustable length.