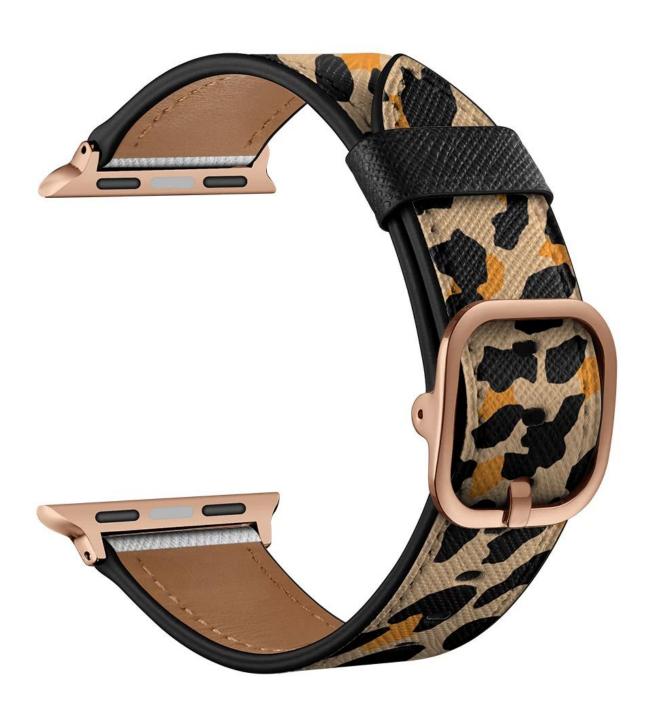

# **Product Design:**

● Compatible Model ☐For Apple Watch 42mm 38mm 40mm 44mm

• Item :CBIW264

• Band Material : Genuine Leather

● Band Colors: Purple Leopard, Yellow Leopard, Rose, Yellow-purple

Buckle Color:Black/Rose gold

Buckle: With Square Buckle Design

• Design: Printing Genuine Leather Watch Strap

Multiple alternative holes for adjustable length.