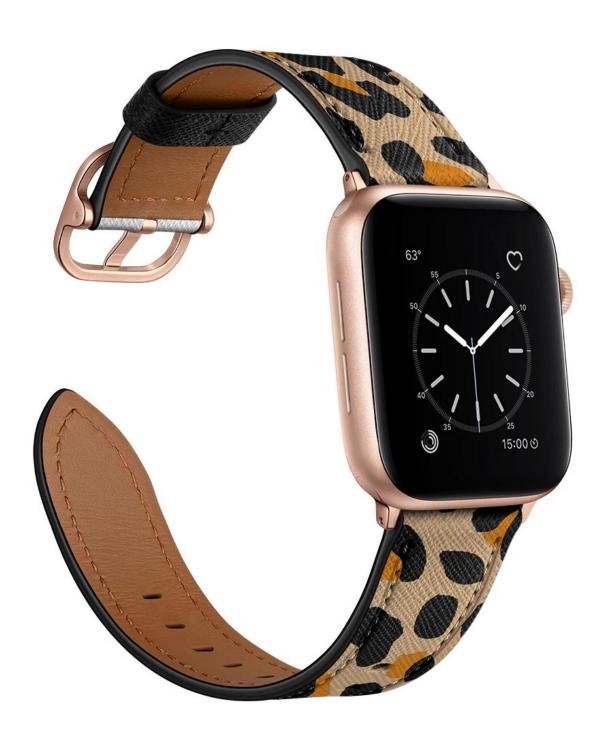

# **Product Design:**

● Compatible Model ☐For Apple Watch 42mm 38mm 40mm 44mm

• Item :CBIW264

• Band Material : Genuine Leather

● Band Colors: Purple Leopard, Yellow Leopard, Rose, Yellow-purple

Buckle Color:Black/Rose gold

Buckle: With Square Buckle Design

• Design: Printing Genuine Leather Watch Strap

Multiple alternative holes for adjustable length.