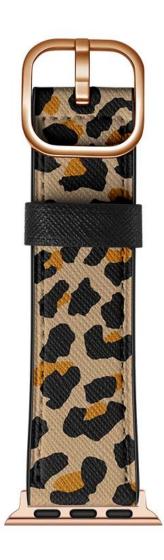

# **Product Design:**

● Compatible Model ☐For Apple Watch 42mm 38mm 40mm 44mm

• Item :CBIW264

• Band Material : Genuine Leather

● Band Colors: Purple Leopard, Yellow Leopard, Rose, Yellow-purple

Buckle Color:Black/Rose gold

Buckle: With Square Buckle Design

• Design: Printing Genuine Leather Watch Strap

Multiple alternative holes for adjustable length.