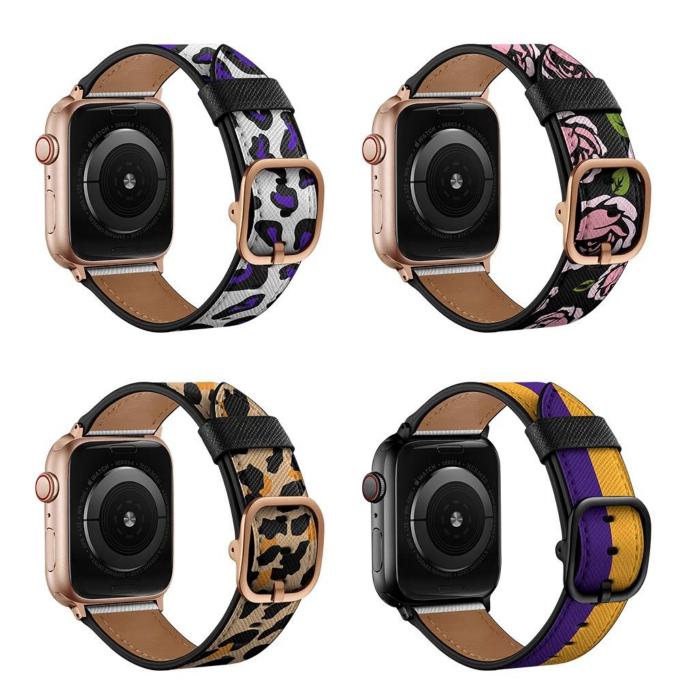

# **Product Design:**

● Compatible Model ☐For Apple Watch 42mm 38mm 40mm 44mm

• Item :CBIW264

• Band Material : Genuine Leather

● Band Colors: Purple Leopard, Yellow Leopard, Rose, Yellow-purple

Buckle Color:Black/Rose gold

Buckle: With Square Buckle Design

• Design: Printing Genuine Leather Watch Strap

Multiple alternative holes for adjustable length.