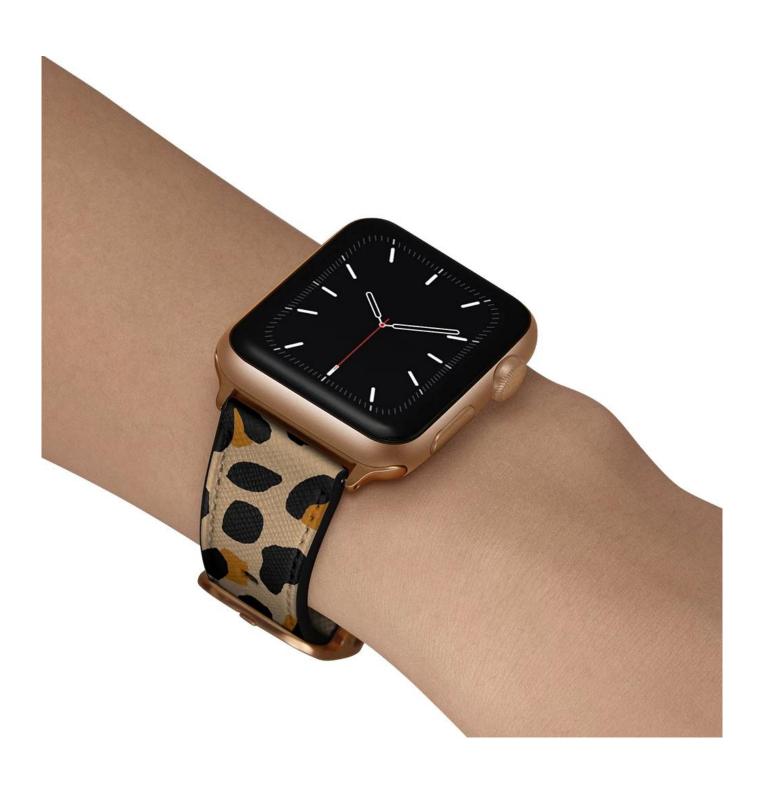

# **Product Design:**

● Compatible Model ☐For Apple Watch 42mm 38mm 40mm 44mm

• Item :CBIW264

• Band Material : Genuine Leather

● Band Colors: Purple Leopard, Yellow Leopard, Rose, Yellow-purple

Buckle Color:Black/Rose gold

Buckle: With Square Buckle Design

• Design: Printing Genuine Leather Watch Strap

Multiple alternative holes for adjustable length.