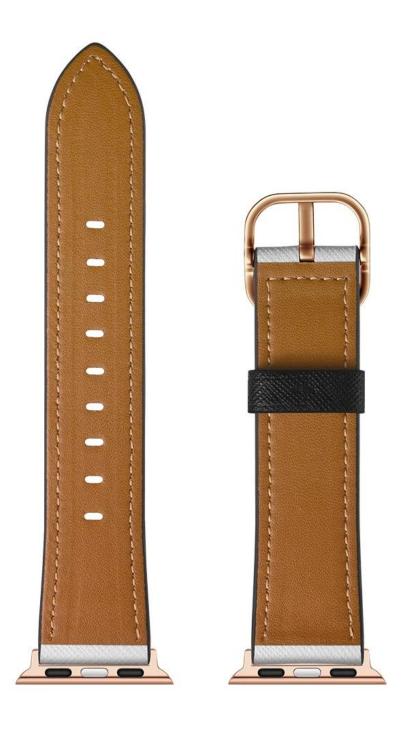

# **Product Design:**

● Compatible Model ☐For Apple Watch 42mm 38mm 40mm 44mm

• Item :CBIW264

• Band Material : Genuine Leather

● Band Colors: Purple Leopard, Yellow Leopard, Rose, Yellow-purple

Buckle Color:Black/Rose gold

Buckle: With Square Buckle Design

• Design: Printing Genuine Leather Watch Strap

Multiple alternative holes for adjustable length.