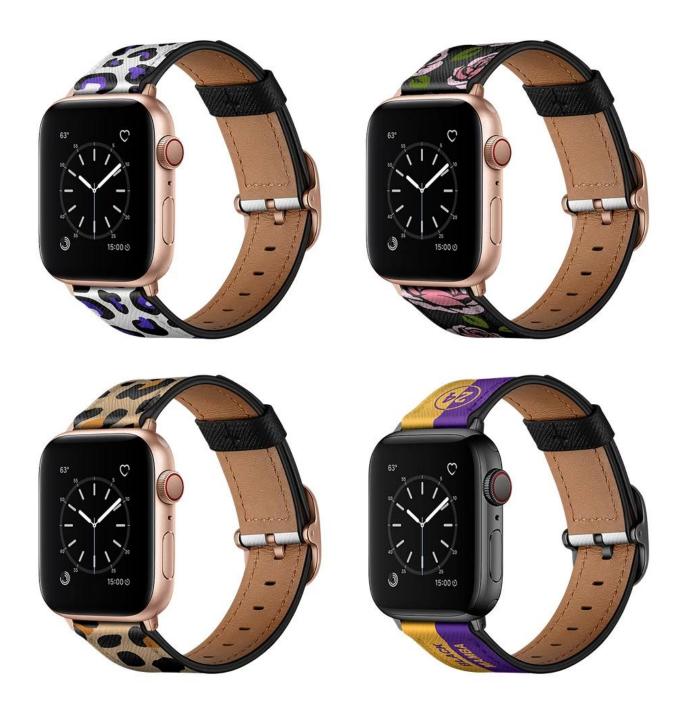

# **Product Design:**

● Compatible Model ☐For Apple Watch 42mm 38mm 40mm 44mm

• Item :CBIW264

• Band Material : Genuine Leather

● Band Colors: Purple Leopard, Yellow Leopard, Rose, Yellow-purple

Buckle Color:Black/Rose gold

Buckle: With Square Buckle Design

• Design: Printing Genuine Leather Watch Strap

Multiple alternative holes for adjustable length.