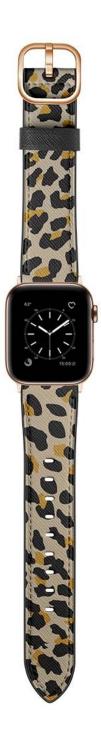

# **Product Design:**

● Compatible Model ☐For Apple Watch 42mm 38mm 40mm 44mm

• Item :CBIW264

• Band Material : Genuine Leather

● Band Colors: Purple Leopard, Yellow Leopard, Rose, Yellow-purple

Buckle Color:Black/Rose gold

Buckle: With Square Buckle Design

• Design: Printing Genuine Leather Watch Strap

Multiple alternative holes for adjustable length.