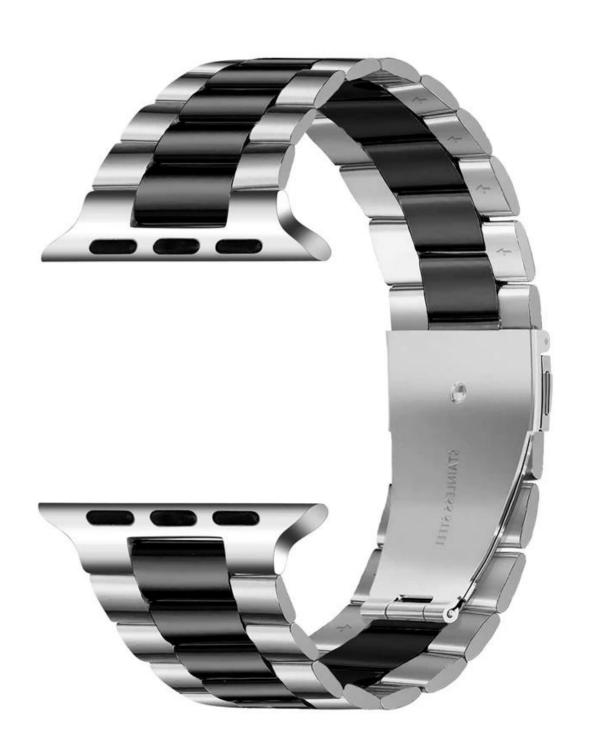

## **Product Design:**

● Compatible Model ☐For Apple Watch 49mm 45mm 41mm 44mm 40mm 42mm 38mm

• Item :CBIW269

Material :Stainless Steel

● 15Colors: Black, Silver, Gold, Rose Pink, Blue, Rose Gold, Tyrant Gold, etc.

Band Width:22mmBand Length: 180mm

■ Type 

3-Link Chain Metal Watch Band

• Design: Unique Fold-over clasp & two double push buttons design

• Comes with watch lugs on both sides, can install and remove the strap easily