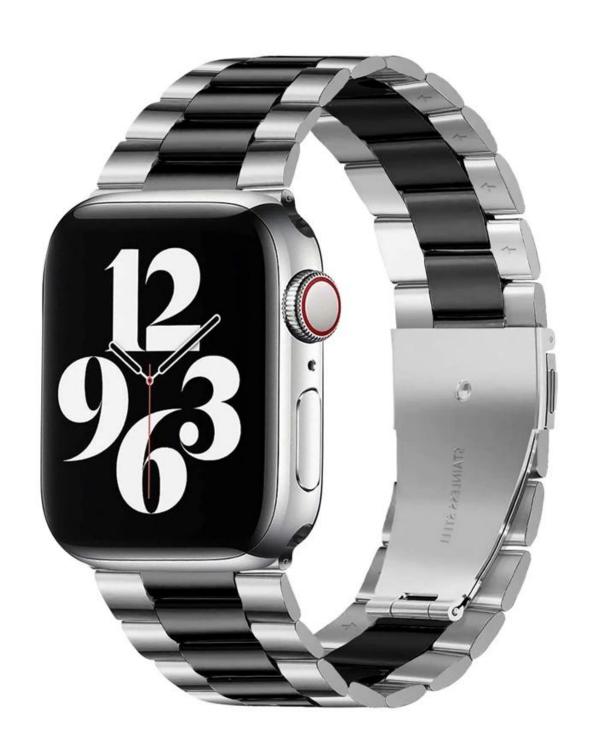

Band Width:22mmBand Length: 180mm

■ Type 

3-Link Chain Metal Watch Band

• Design: Unique Fold-over clasp & two double push buttons design

• Comes with watch lugs on both sides, can install and remove the strap easily