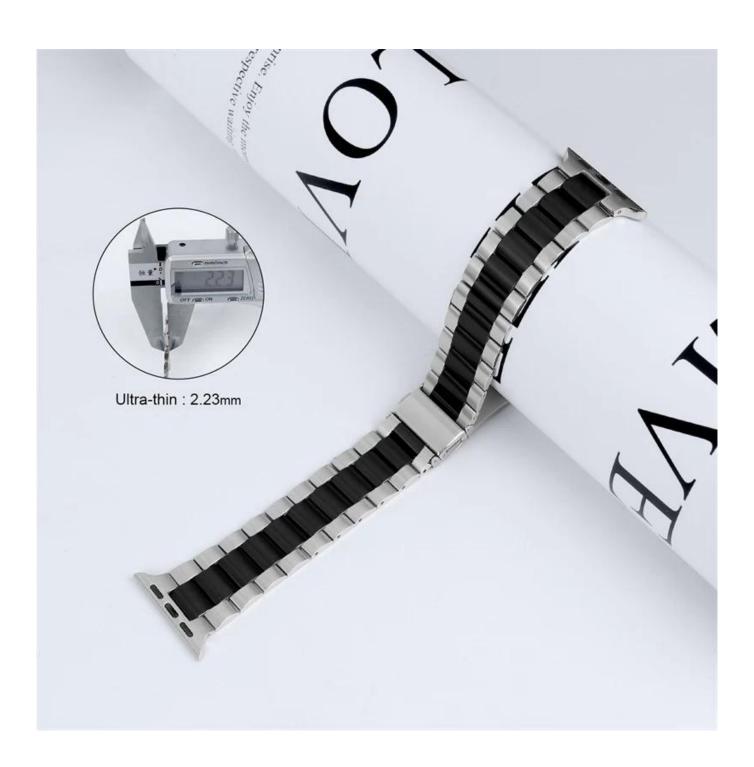

Band Width:22mmBand Length: 180mm

■ Type 

3-Link Chain Metal Watch Band

• Design: Unique Fold-over clasp & two double push buttons design

• Comes with watch lugs on both sides, can install and remove the strap easily