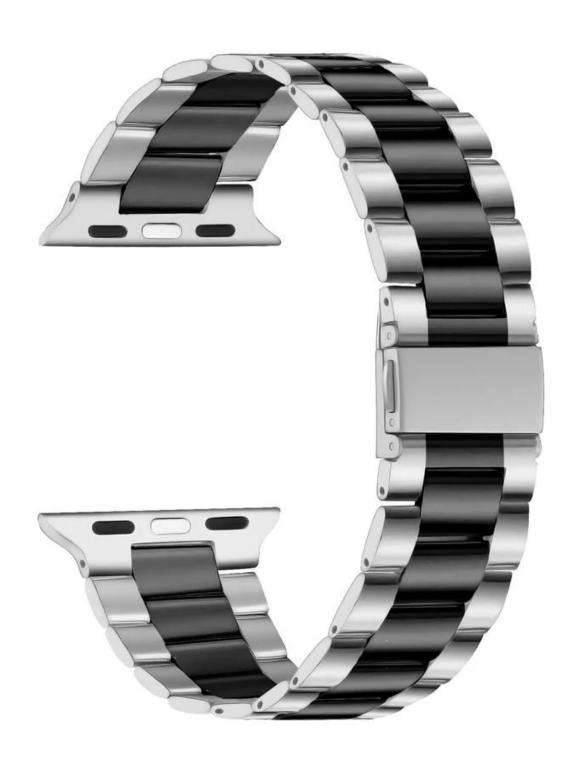

Band Width:22mmBand Length: 180mm

■ Type 

3-Link Chain Metal Watch Band

• Design: Unique Fold-over clasp & two double push buttons design

• Comes with watch lugs on both sides, can install and remove the strap easily