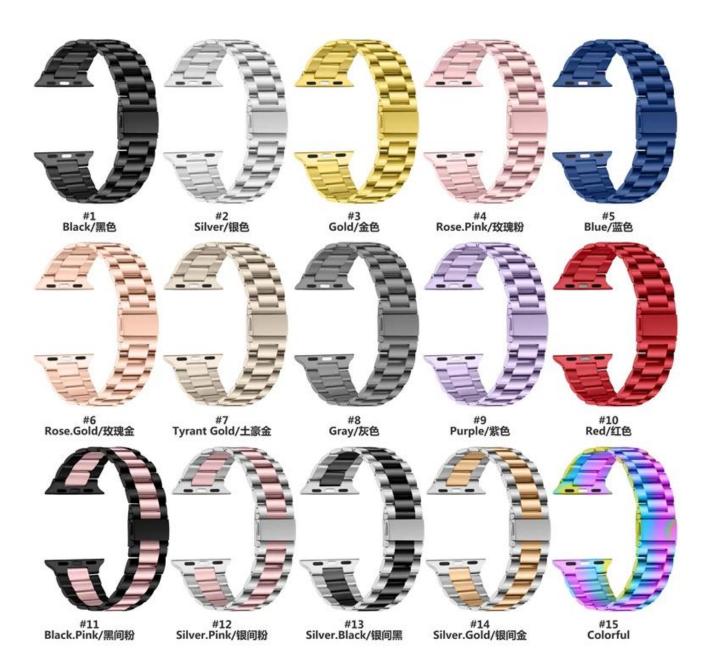

## **Product Design:**

● Compatible Model ☐For Apple Watch 49mm 45mm 41mm 44mm 40mm 42mm 38mm

• Item :CBIW269

Material :Stainless Steel

● 15Colors: Black, Silver, Gold, Rose Pink, Blue, Rose Gold, Tyrant Gold, etc.