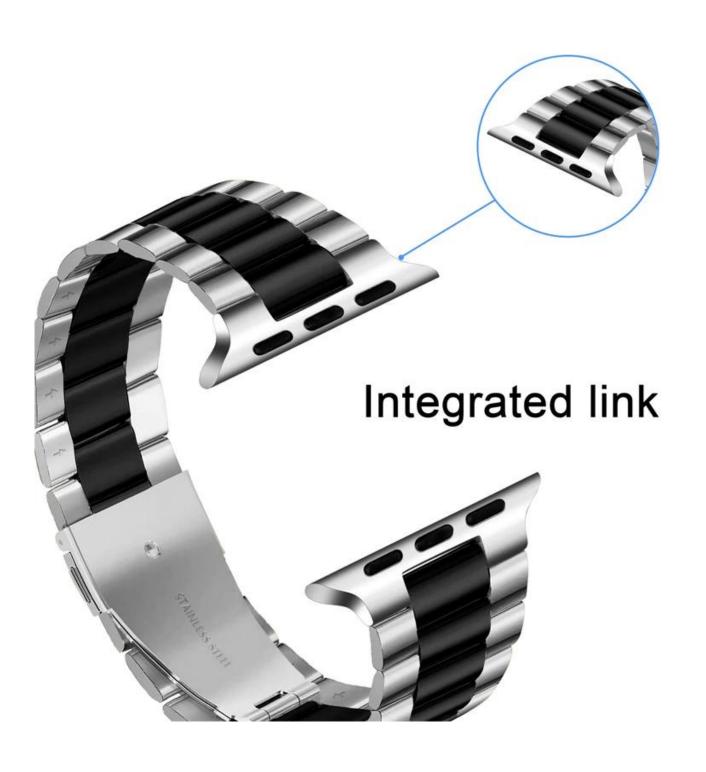

Band Width:22mmBand Length: 180mm

■ Type 

3-Link Chain Metal Watch Band

• Design: Unique Fold-over clasp & two double push buttons design

• Comes with watch lugs on both sides, can install and remove the strap easily