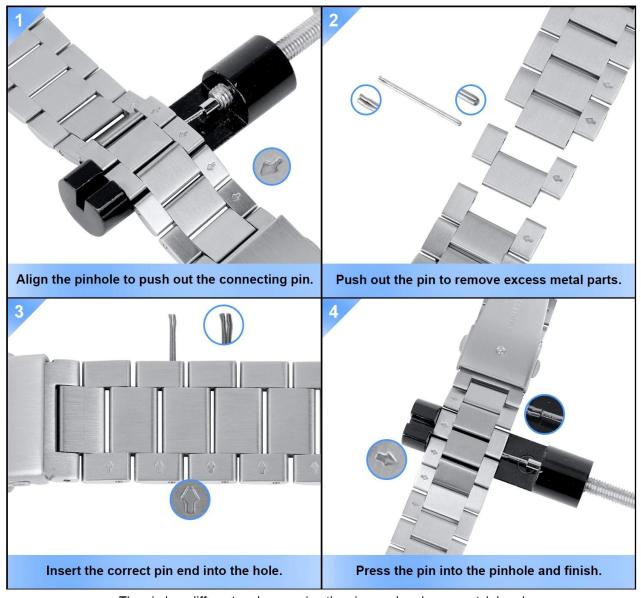

## **How To Adjust Watch Band Length?**

The pin has different ends, reversing the pin may break your watch band