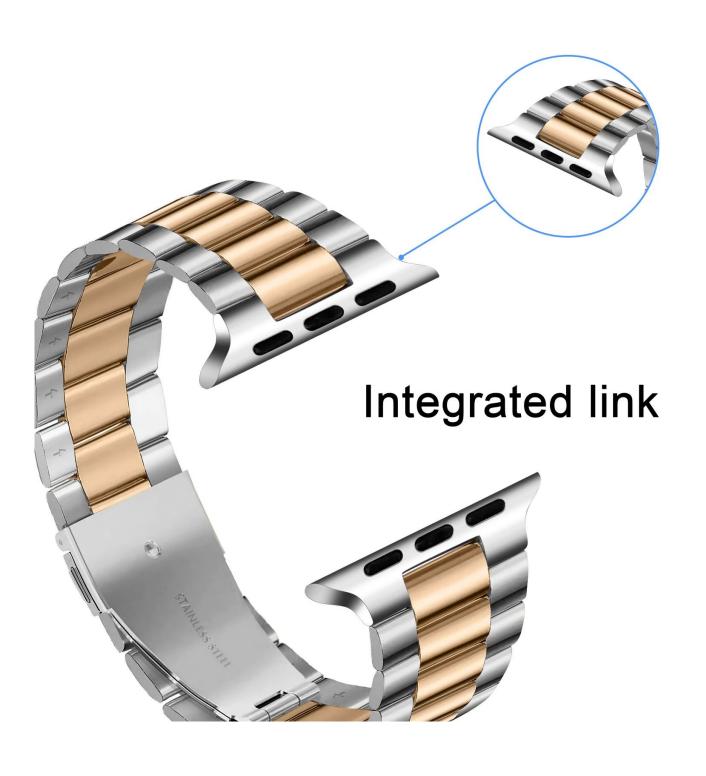

## Metal Chain Links Bracelet Stainless Steel Watch Strap For Apple Watch Bands 38mm 40mm 42mm 44mm Wristband For iWatch SE 6 5 4 3

## **Product Design:**

● Compatible Model ☐For Apple Watch 38mm 40mm 42mm 44mm

• Item :CBIW269

Material :Stainless Steel

• 15Colors: Black, Silver, Gold, Rose Pink, Blue, Rose Gold, Tyrant Gold, etc.

Band Width:22mmBand Length: 180mm

■ Type [] 3-Link Chain Metal Watch Strap

• Design: Unique Fold-over clasp & two double push buttons design

• Comes with watch lugs on both sides, can install and remove the strap easily