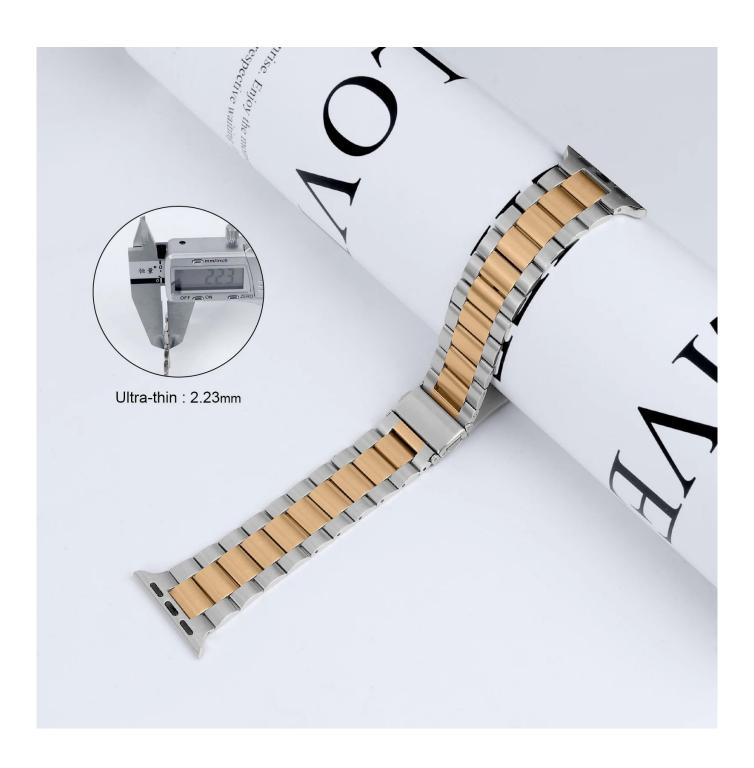

## **Product Design:**

● Compatible Model ☐For Apple Watch 38mm 40mm 42mm 44mm

• Item :CBIW269

Material :Stainless Steel

• 15Colors: Black, Silver, Gold, Rose Pink, Blue, Rose Gold, Tyrant Gold, etc.

Band Width:22mmBand Length: 180mm

■ Type [] 3-Link Chain Metal Watch Strap

• Design: Unique Fold-over clasp & two double push buttons design

• Comes with watch lugs on both sides, can install and remove the strap easily