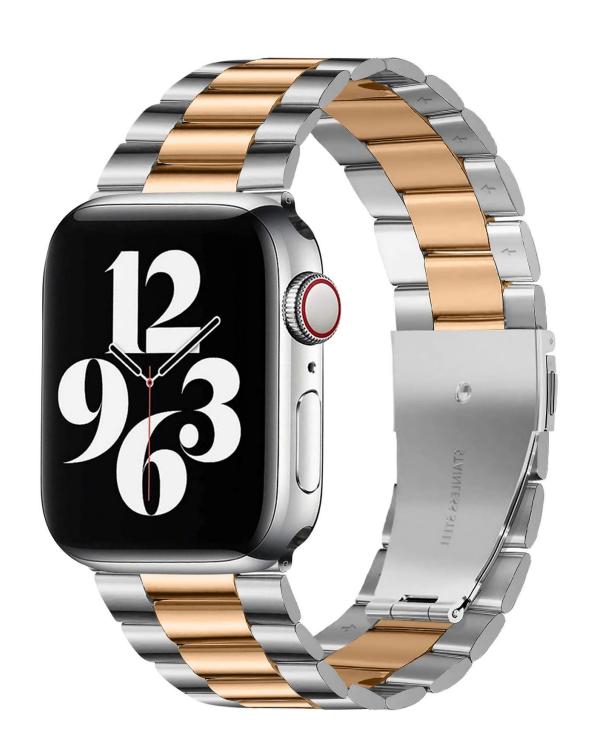

## **Product Design:**

● Compatible Model ☐For Apple Watch 38mm 40mm 42mm 44mm

• Item :CBIW269

Material :Stainless Steel

• 15Colors: Black, Silver, Gold, Rose Pink, Blue, Rose Gold, Tyrant Gold, etc.

Band Width:22mmBand Length: 180mm

■ Type [] 3-Link Chain Metal Watch Strap

• Design: Unique Fold-over clasp & two double push buttons design

• Comes with watch lugs on both sides, can install and remove the strap easily