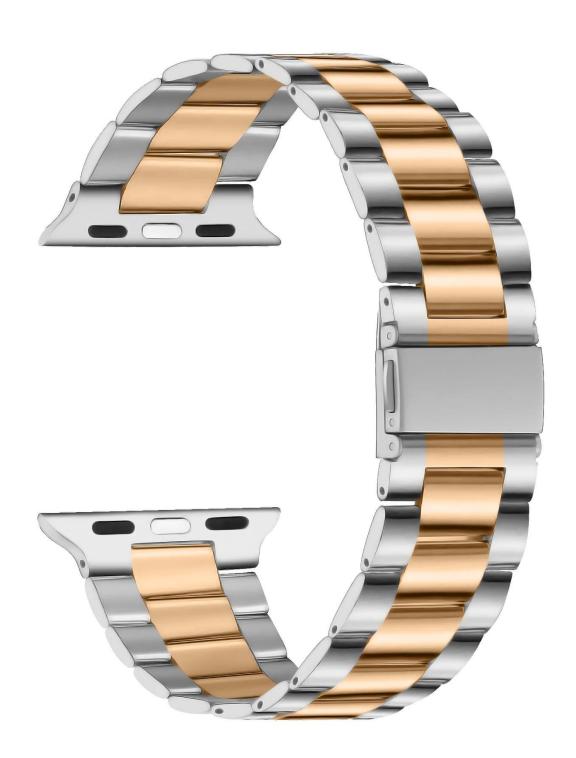

## **Product Design:**

● Compatible Model ☐For Apple Watch 38mm 40mm 42mm 44mm

• Item :CBIW269

Material :Stainless Steel

• 15Colors: Black, Silver, Gold, Rose Pink, Blue, Rose Gold, Tyrant Gold, etc.

Band Width:22mmBand Length: 180mm

■ Type [] 3-Link Chain Metal Watch Strap

• Design: Unique Fold-over clasp & two double push buttons design

• Comes with watch lugs on both sides, can install and remove the strap easily