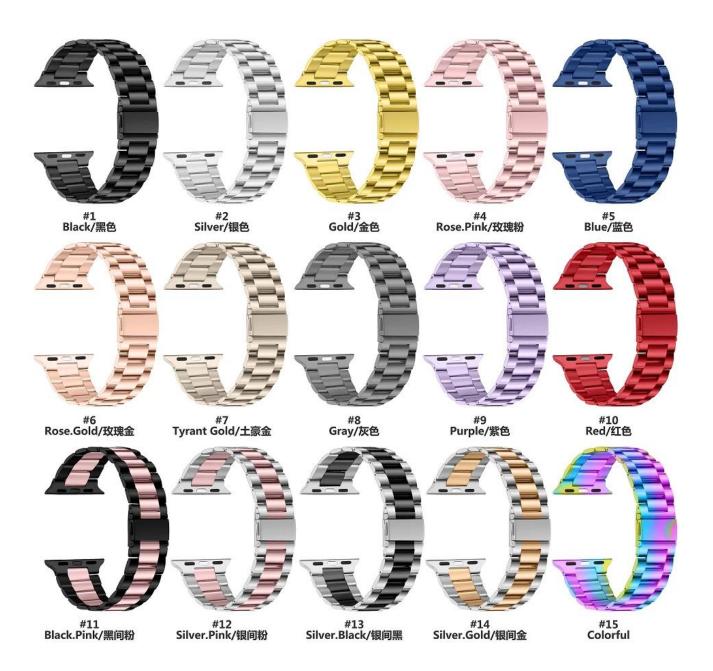

## Metal Chain Links Bracelet Stainless Steel Watch Strap For Apple Watch Bands 38mm 40mm 42mm 44mm Wristband For iWatch SE 6 5 4 3

## **Product Design:**

● Compatible Model ☐For Apple Watch 38mm 40mm 42mm 44mm

• Item :CBIW269

Material :Stainless Steel

• 15Colors: Black, Silver, Gold, Rose Pink, Blue, Rose Gold, Tyrant Gold, etc.

Band Width:22mmBand Length: 180mm