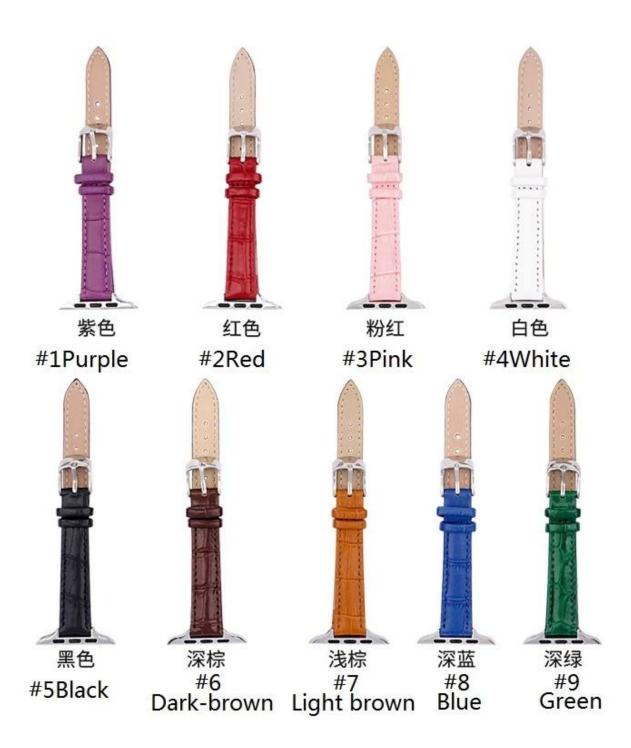

## **Product Design:**

● Fit Model ☐For Apple Watch 38/40mm 42/44mm

• Item :CBIW271

• Band Material : Cowhide Genuine Leather

■ Band Colors: Black,Blue,Pink,Red,Purple,Brown,Green

Blue

Buckle Type: With Silver Metal Buckle

• Type:Slim Design Calfskin Leather Watch Strap

Design:Bamboo joint/Smooth Design

Support Mixed Batch Orders
First time sample order and mix order is acceptable
Larger quantity please contact sales for discount