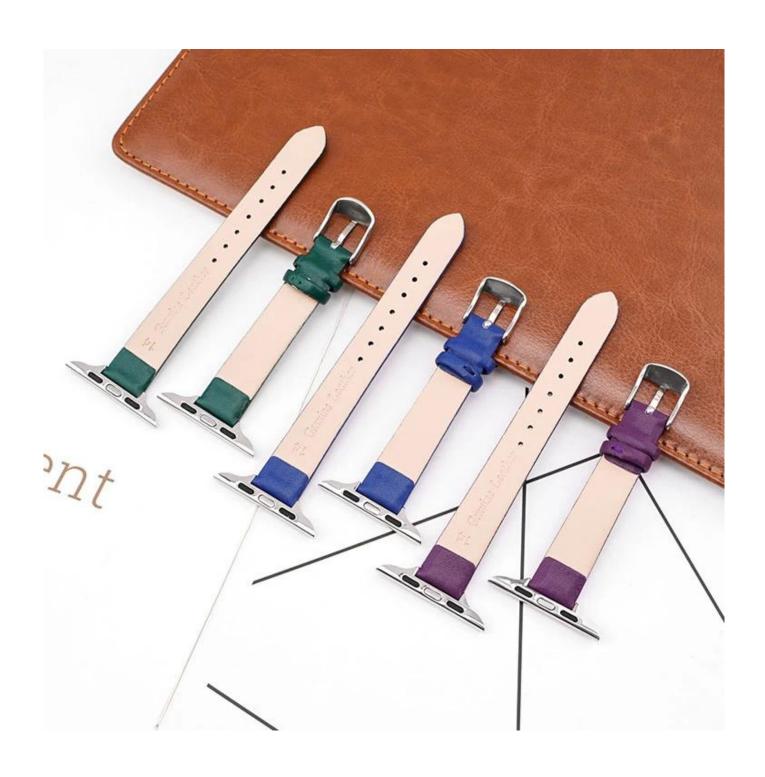

## **Product Design:**

● Fit Model ☐For Apple Watch 38/40mm 42/44mm

• Item :CBIW271

• Band Material : Cowhide Genuine Leather

■ Band Colors: Black,Blue,Pink,Red,Purple,Brown,Green

Blue

Buckle Type: With Silver Metal Buckle

• Type:Slim Design Calfskin Leather Watch Strap

Design:Bamboo joint/Smooth Design

Support Mixed Batch Orders
First time sample order and mix order is acceptable
Larger quantity please contact sales for discount