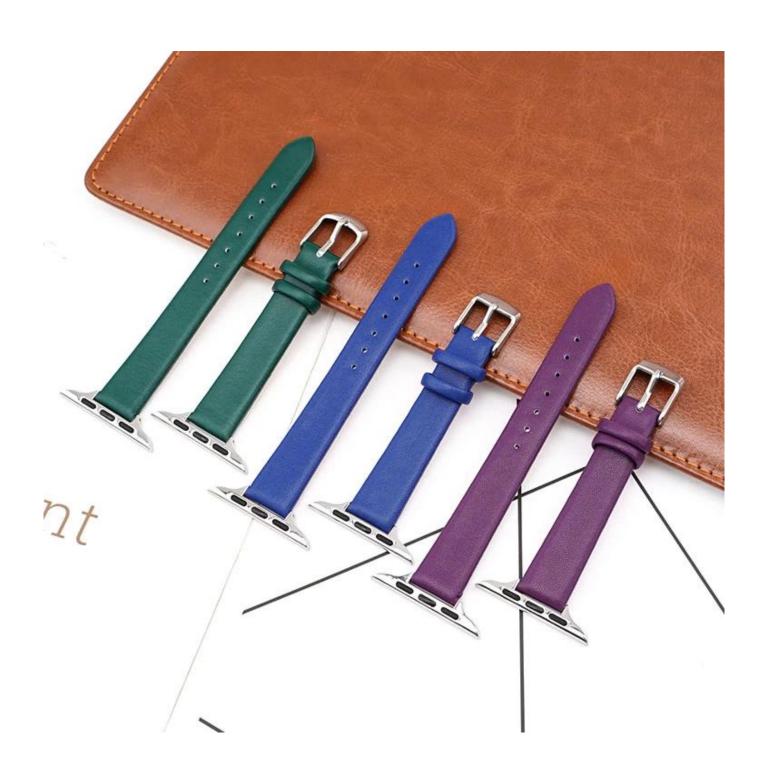

## **Product Design:**

● Fit Model ☐For Apple Watch 38/40mm 42/44mm

• Item :CBIW271

• Band Material : Cowhide Genuine Leather

■ Band Colors: Black,Blue,Pink,Red,Purple,Brown,Green

Blue

Buckle Type: With Silver Metal Buckle

• Type:Slim Design Calfskin Leather Watch Strap

Design:Bamboo joint/Smooth Design

Support Mixed Batch Orders
First time sample order and mix order is acceptable
Larger quantity please contact sales for discount