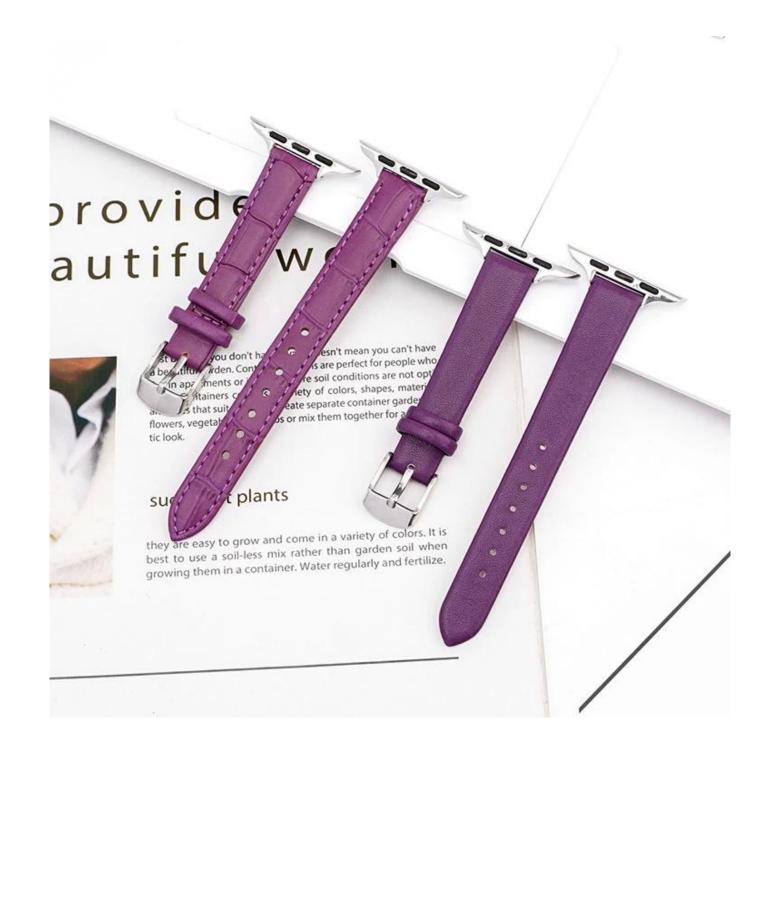

## **Product Design:**

● Fit Model ☐For Apple Watch 38/40mm 42/44mm

• Item :CBIW271

• Band Material : Cowhide Genuine Leather

■ Band Colors: Black,Blue,Pink,Red,Purple,Brown,Green

Blue

Buckle Type: With Silver Metal Buckle

• Type:Slim Design Calfskin Leather Watch Strap

Design:Bamboo joint/Smooth Design

Support Mixed Batch Orders
First time sample order and mix order is acceptable
Larger quantity please contact sales for discount