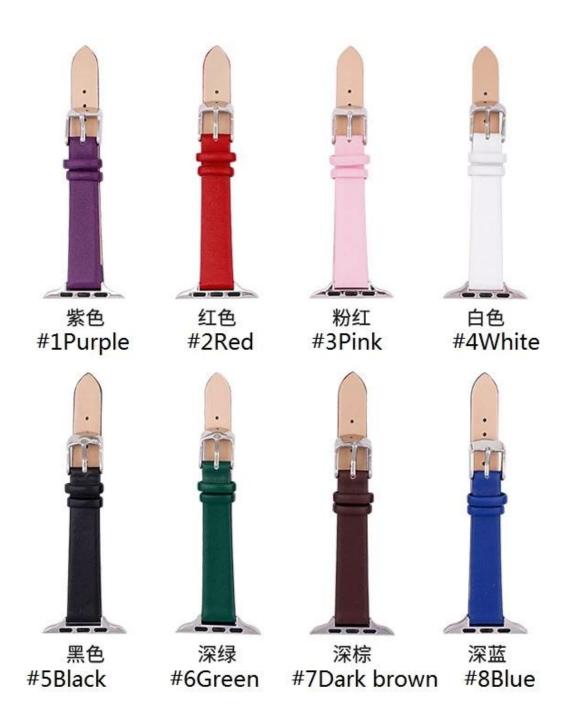

## **Product Design:**

● Fit Model ☐For Apple Watch 38/40mm 42/44mm

• Item :CBIW271

• Band Material : Cowhide Genuine Leather

■ Band Colors: Black,Blue,Pink,Red,Purple,Brown,Green

Blue

Buckle Type: With Silver Metal Buckle

• Type:Slim Design Calfskin Leather Watch Strap

Design:Bamboo joint/Smooth Design

Support Mixed Batch Orders
First time sample order and mix order is acceptable
Larger quantity please contact sales for discount