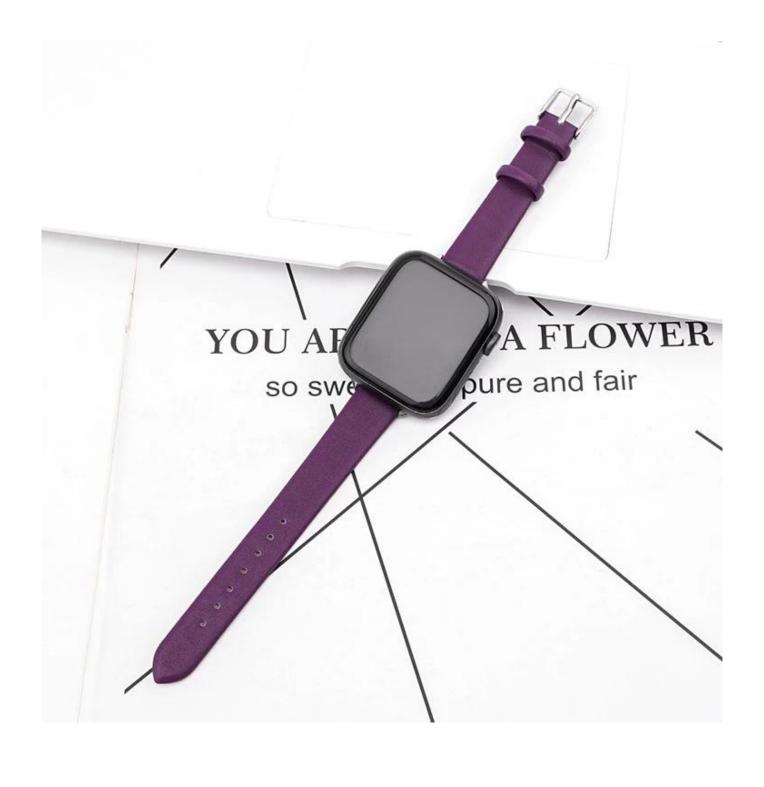

## **Product Design:**

● Fit Model ☐For Apple Watch 38/40mm 42/44mm

• Item :CBIW271

• Band Material : Cowhide Genuine Leather

■ Band Colors: Black,Blue,Pink,Red,Purple,Brown,Green

Blue

Buckle Type: With Silver Metal Buckle

• Type:Slim Design Calfskin Leather Watch Strap

Design:Bamboo joint/Smooth Design

Support Mixed Batch Orders
First time sample order and mix order is acceptable
Larger quantity please contact sales for discount