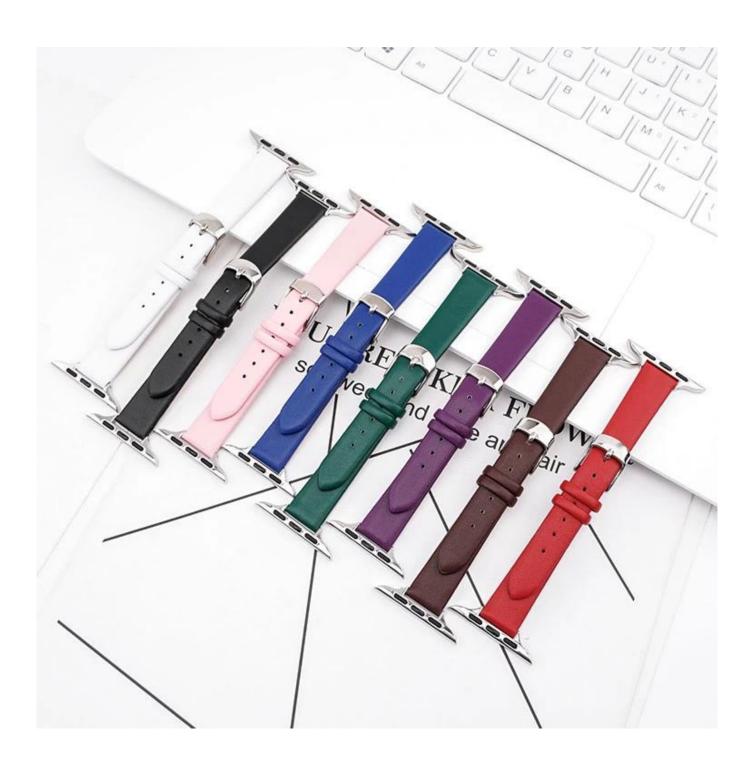

## **Product Design:**

● Fit Model ☐For Apple Watch 38/40mm 42/44mm

• Item :CBIW271

• Band Material : Cowhide Genuine Leather

■ Band Colors: Black,Blue,Pink,Red,Purple,Brown,Green

Blue

Buckle Type: With Silver Metal Buckle

• Type:Slim Design Calfskin Leather Watch Strap

Design:Bamboo joint/Smooth Design

Support Mixed Batch Orders
First time sample order and mix order is acceptable
Larger quantity please contact sales for discount