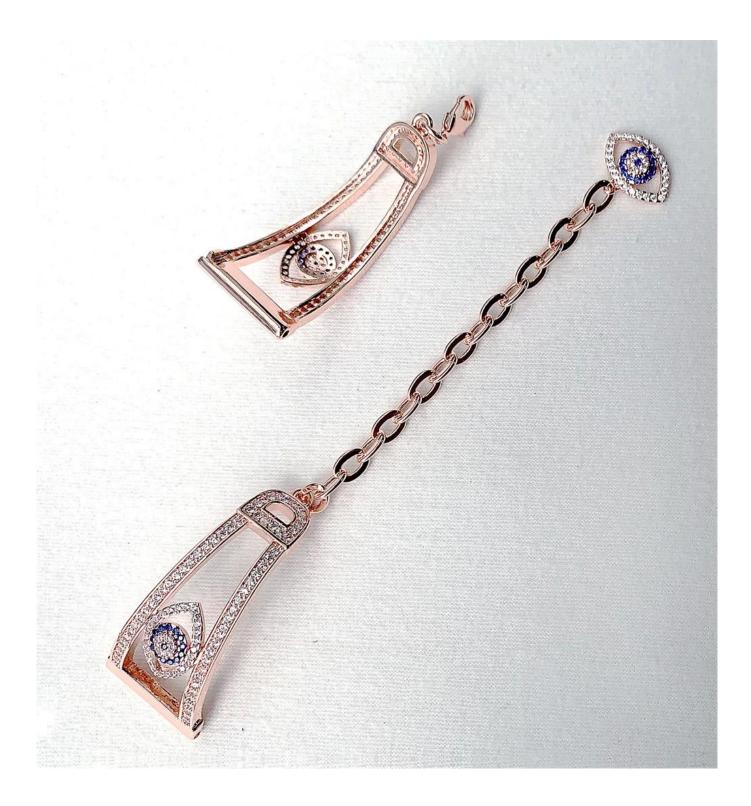

## Bling Diamond Stainless Steel Metal Wristband Strap For Apple Watch Band 38mm 42mm 40mm 44mm

## Product Design :

- Fit Model []For Apple Watch 38/40mm 42/44mm
- Item :CBIW272
- Band Material : Stainless Steel
- Band Colors: Rose gold, silver
- Band width :22mm Wide
- Design:Hollow bangle watchband decorated with demon eyes and palm
- Type Metal watch band set with bling demon eye and palm jewelry