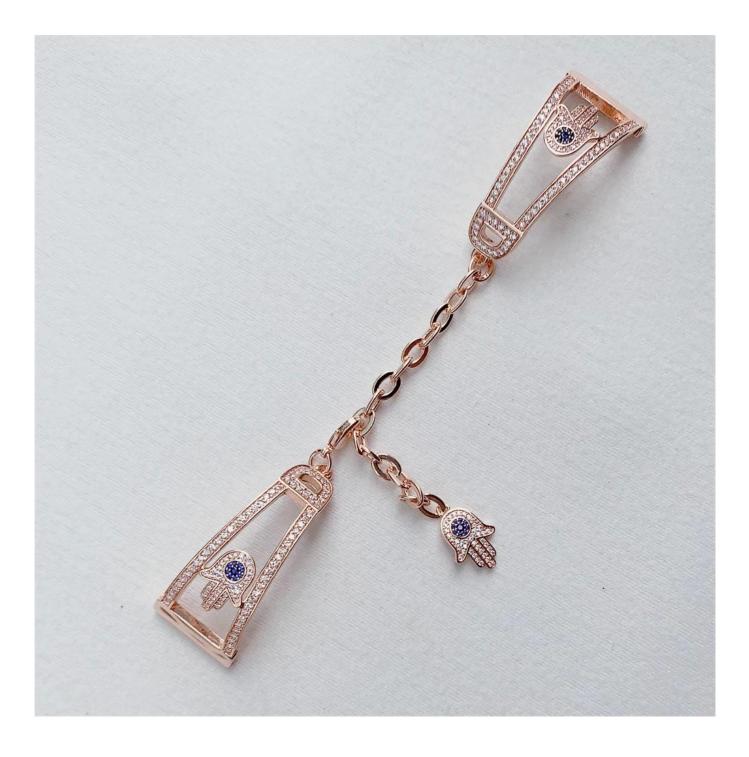

## Bling Diamond Stainless Steel Metal Wristband Strap For Apple Watch Band 38mm 42mm 40mm 44mm

## Product Design :

- Fit Model []For Apple Watch 38/40mm 42/44mm
- Item :CBIW272
- Band Material : Stainless Steel
- Band Colors: Rose gold, silver
- Band width :22mm Wide
- Design:Hollow bangle watchband decorated with demon eyes and palm
- Type Metal watch band set with bling demon eye and palm jewelry