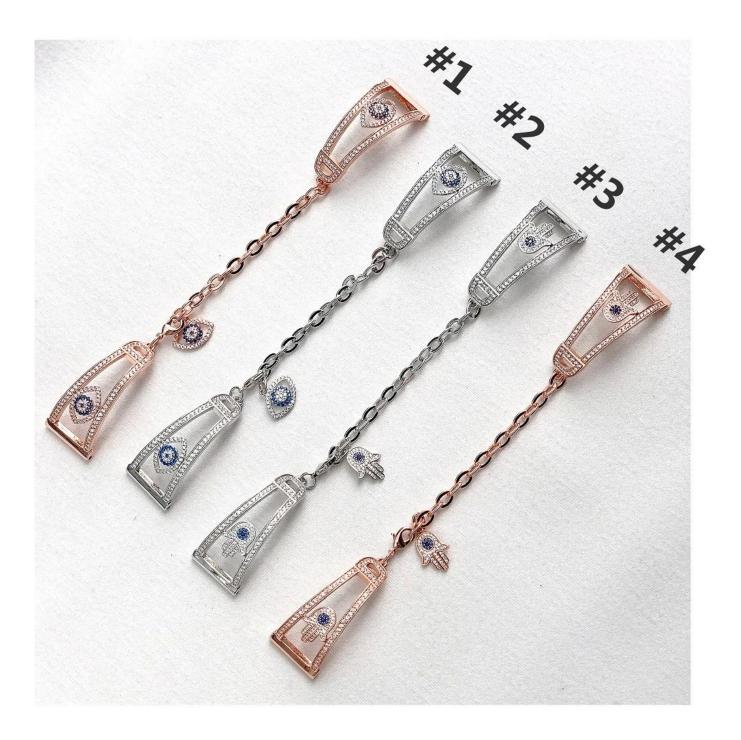

## Bling Diamond Stainless Steel Metal Wristband Strap For Apple Watch Band 38mm 42mm 40mm 44mm

## Product Design :

- Fit Model []For Apple Watch 38/40mm 42/44mm
- Item :CBIW272
- Band Material : Stainless Steel
- Band Colors: Rose gold, silver
- Band width :22mm Wide
- Design:Hollow bangle watchband decorated with demon eyes and palm
- Type Metal watch band set with bling demon eye and palm jewelry