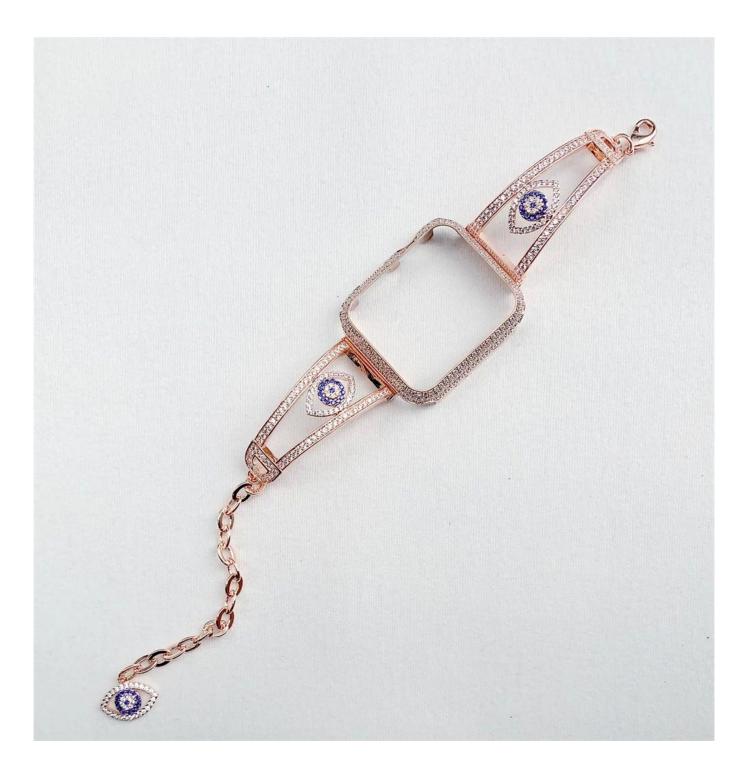

## Bling Diamond Stainless Steel Metal Wristband Strap For Apple Watch Band 38mm 42mm 40mm 44mm

## Product Design :

- Fit Model []For Apple Watch 38/40mm 42/44mm
- Item :CBIW272
- Band Material : Stainless Steel
- Band Colors: Rose gold, silver
- Band width :22mm Wide
- Design:Hollow bangle watchband decorated with demon eyes and palm
- Type Metal watch band set with bling demon eye and palm jewelry