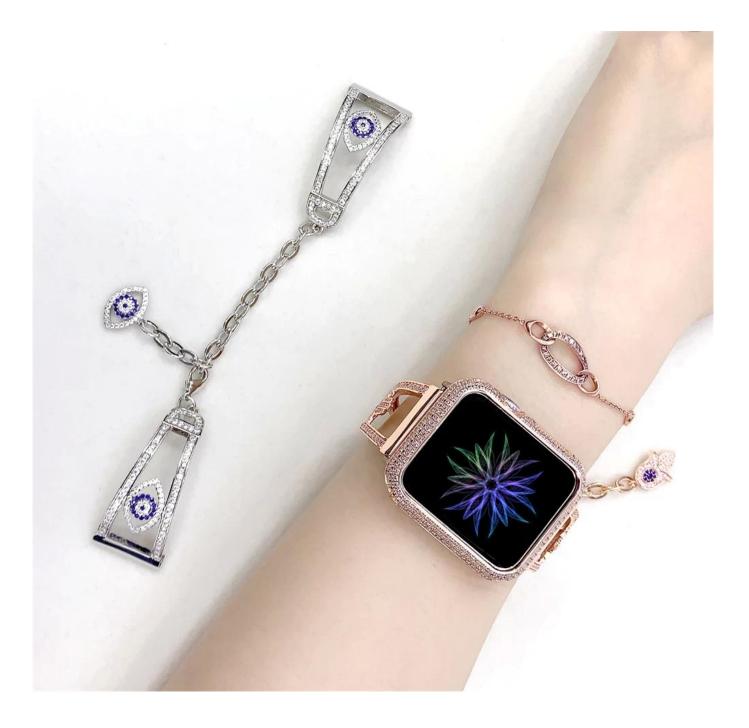

## Bling Diamond Stainless Steel Metal Wristband Strap For Apple Watch Band 38mm 42mm 40mm 44mm

## Product Design :

- Fit Model []For Apple Watch 38/40mm 42/44mm
- Item :CBIW272
- Band Material : Stainless Steel
- Band Colors: Rose gold, silver
- Band width :22mm Wide
- Design:Hollow bangle watchband decorated with demon eyes and palm
- Type Metal watch band set with bling demon eye and palm jewelry