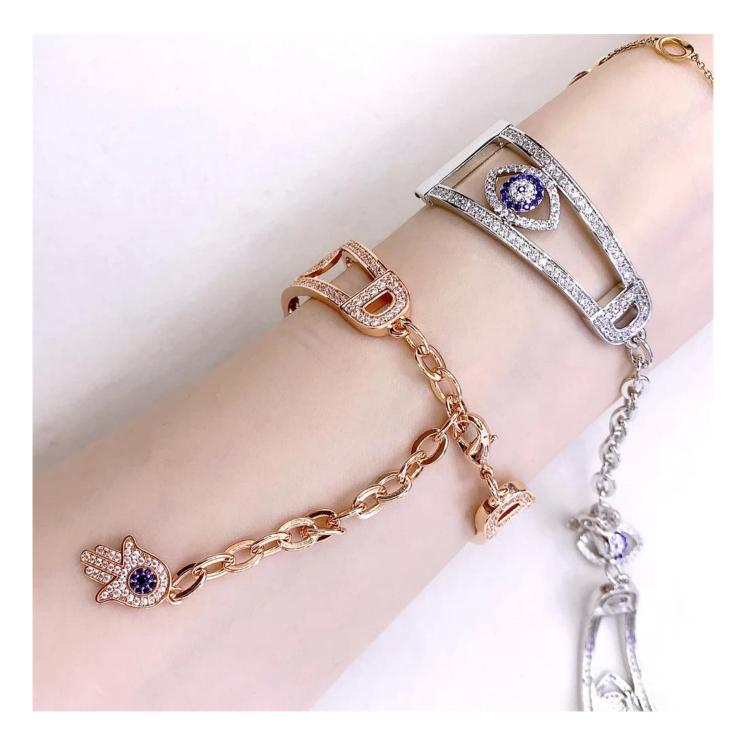

## Bling Diamond Stainless Steel Metal Wristband Strap For Apple Watch Band 38mm 42mm 40mm 44mm

## Product Design :

- Fit Model []For Apple Watch 38/40mm 42/44mm
- Item :CBIW272
- Band Material : Stainless Steel
- Band Colors: Rose gold, silver
- Band width :22mm Wide
- Design:Hollow bangle watchband decorated with demon eyes and palm
- Type Metal watch band set with bling demon eye and palm jewelry