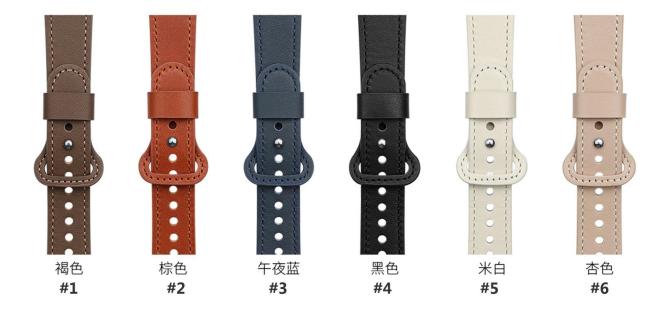

## **Product Design:**

● Fit Model ☐For Apple Watch 38/40mm 42/44mm

• Item :CBIW273

• Band Material : Genuine Leather

● Band Colors: Brown,Light brown,Midnight blue,Black,Beige,Apricot

Buckle Type: Features a unique snap closure