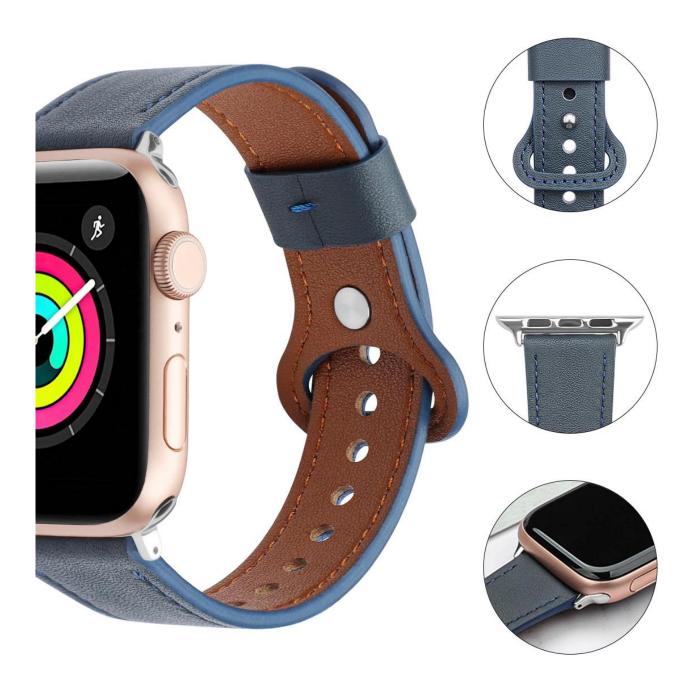

## **Product Design:**

● Fit Model ☐For Apple Watch 38/40mm 42/44mm

• Item :CBIW273

• Band Material : Genuine Leather

● Band Colors: Brown,Light brown,Midnight blue,Black,Beige,Apricot

Buckle Type: Features a unique snap closure

■ Band Length 

95+123mm

Type:Slim Leather Watch Band