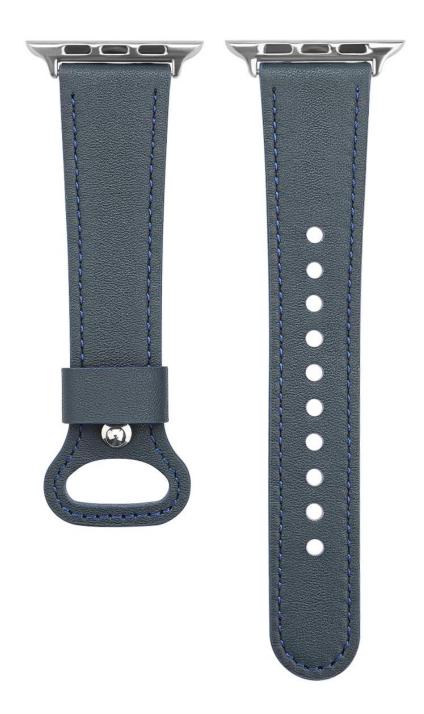

## **Product Design:**

● Fit Model ☐For Apple Watch 38/40mm 42/44mm

• Item :CBIW273

• Band Material : Genuine Leather

● Band Colors: Brown,Light brown,Midnight blue,Black,Beige,Apricot

Buckle Type: Features a unique snap closure

■ Band Length 

95+123mm

Type:Slim Leather Watch Band