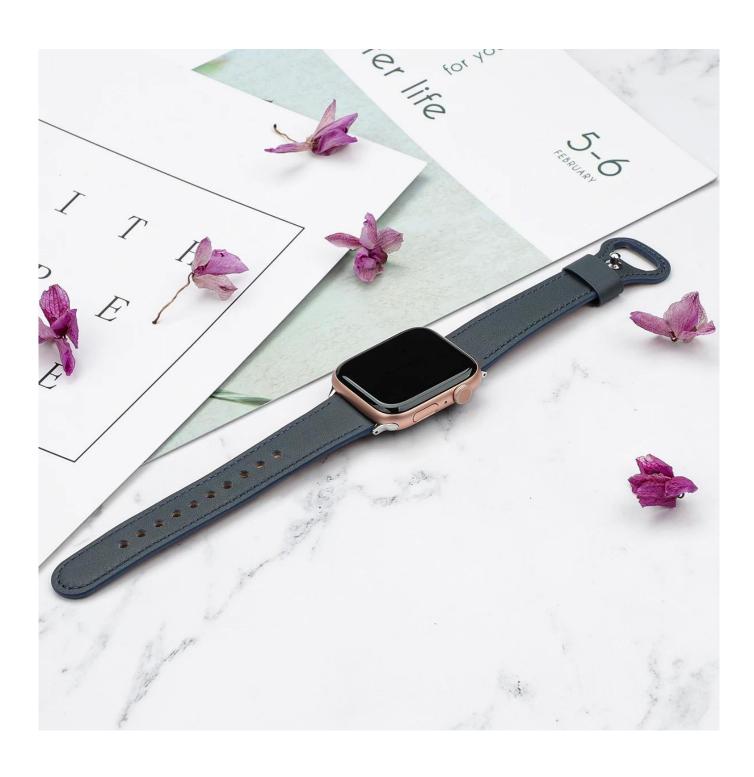

## **Product Design:**

● Fit Model ☐For Apple Watch 38/40mm 42/44mm

• Item :CBIW273

• Band Material : Genuine Leather

● Band Colors: Brown,Light brown,Midnight blue,Black,Beige,Apricot

Buckle Type: Features a unique snap closure

■ Band Length 

95+123mm

Type:Slim Leather Watch Band