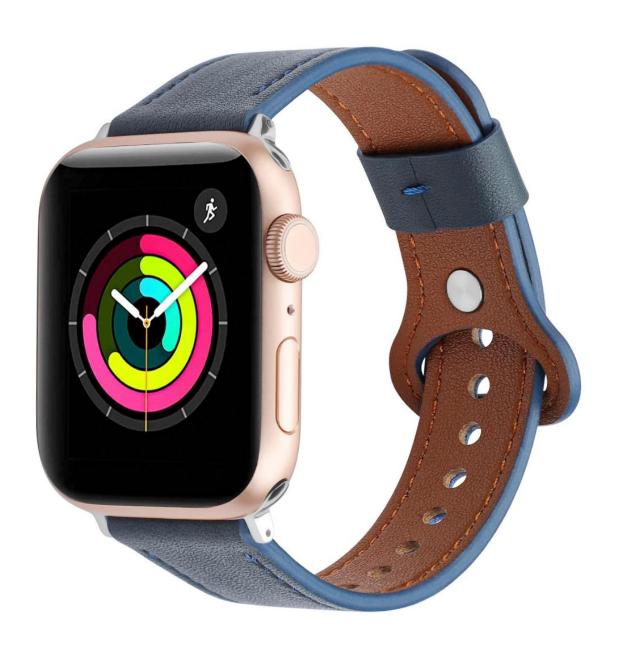

## **Product Design:**

● Fit Model ☐For Apple Watch 38/40mm 42/44mm

• Item :CBIW273

• Band Material : Genuine Leather

● Band Colors: Brown,Light brown,Midnight blue,Black,Beige,Apricot

Buckle Type: Features a unique snap closure

■ Band Length 

95+123mm

Type:Slim Leather Watch Band