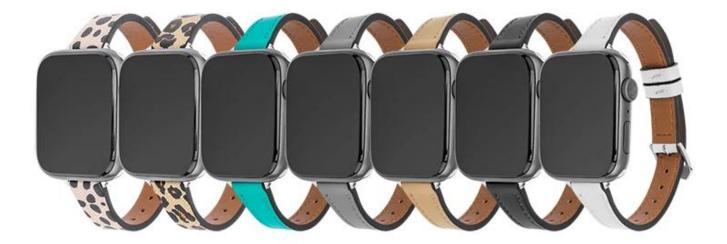

## **Product Design :**

- Fit Model []For Apple Watch 38/40mm 42/44mm
- Item :CBIW274
- Band Material : Cowhide Genuine Leather
- Band Colors: Spot,Cyan,Leopard,Gray,Beige,Black,White
- Buckle Type: With Silver Metal Buckle
- Type:Slim Genuine Cowhide Leather Watch Belt