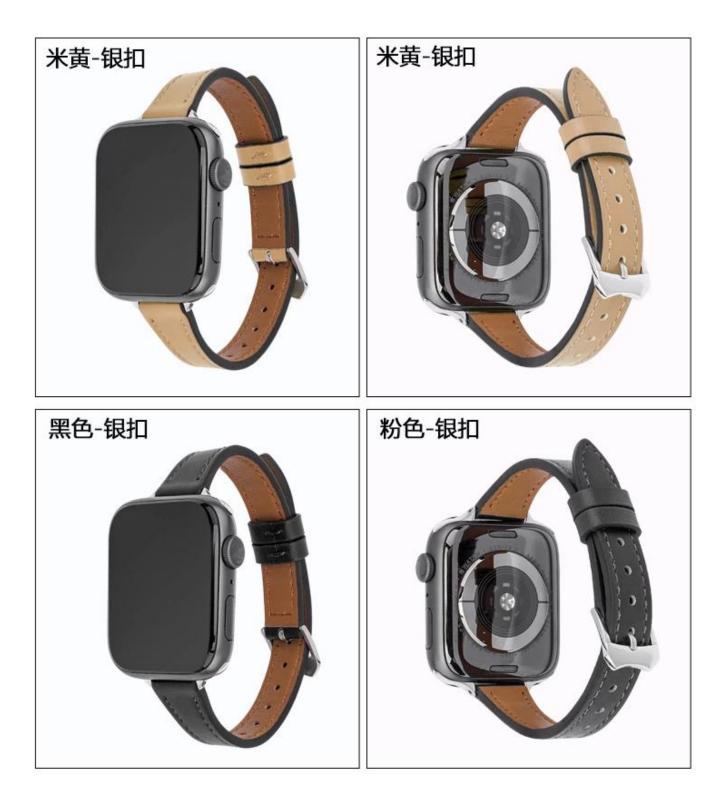

## **Product Design :**

- Fit Model []For Apple Watch 38/40mm 42/44mm
- Item :CBIW274
- Band Material : Cowhide Genuine Leather
- Band Colors: Spot,Cyan,Leopard,Gray,Beige,Black,White
- Buckle Type: With Silver Metal Buckle
- Type:Slim Genuine Cowhide Leather Watch Belt