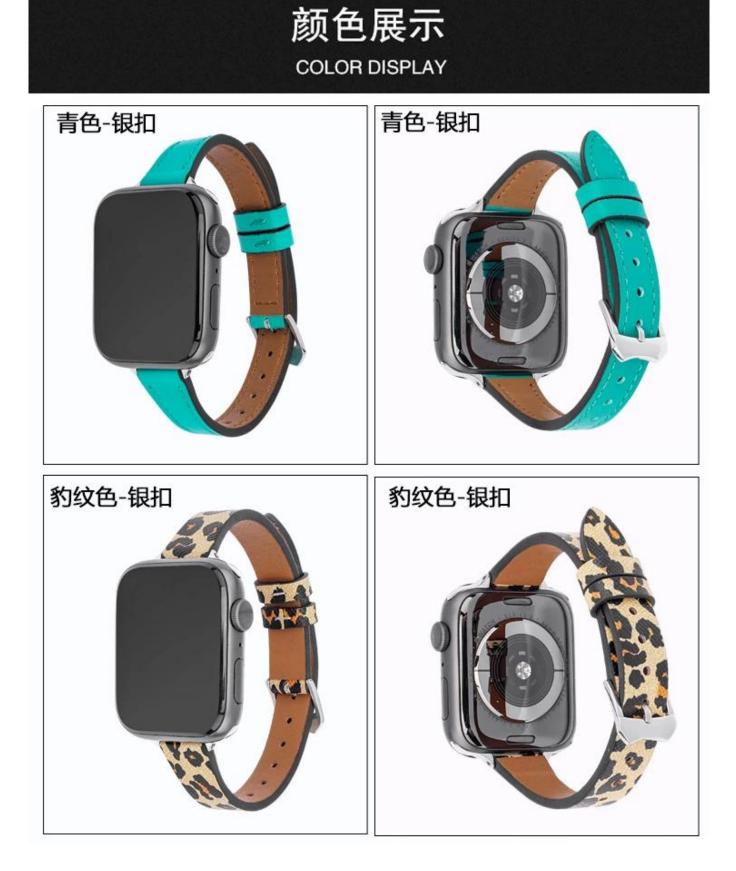

## **Product Design :**

- Fit Model []For Apple Watch 38/40mm 42/44mm
- Item :CBIW274
- Band Material : Cowhide Genuine Leather
- Band Colors: Spot,Cyan,Leopard,Gray,Beige,Black,White
- Buckle Type: With Silver Metal Buckle
- Type:Slim Genuine Cowhide Leather Watch Belt