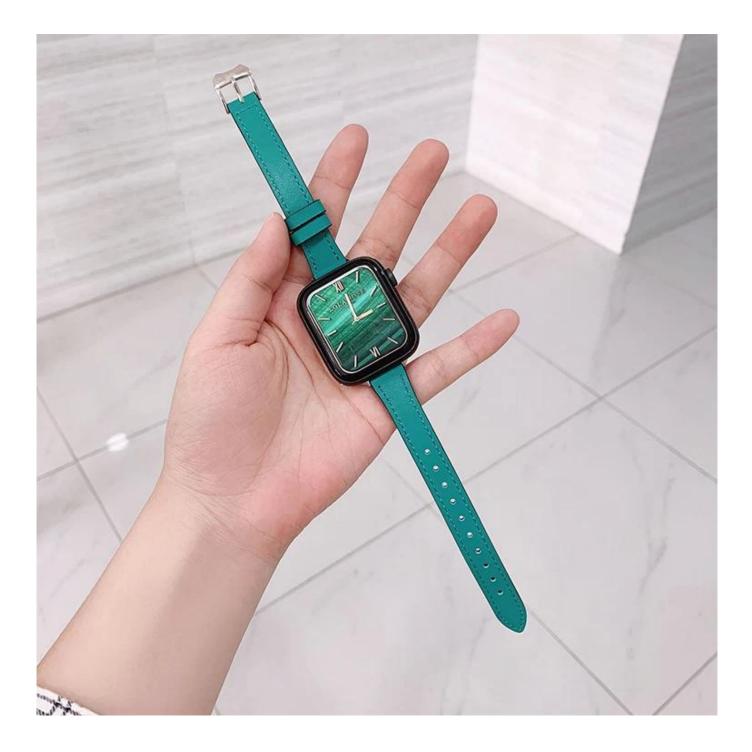

## **Product Design :**

- Fit Model []For Apple Watch 38/40mm 42/44mm
- Item :CBIW274
- Band Material : Cowhide Genuine Leather
- Band Colors: Spot,Cyan,Leopard,Gray,Beige,Black,White
- Buckle Type: With Silver Metal Buckle
- Type:Slim Genuine Cowhide Leather Watch Belt