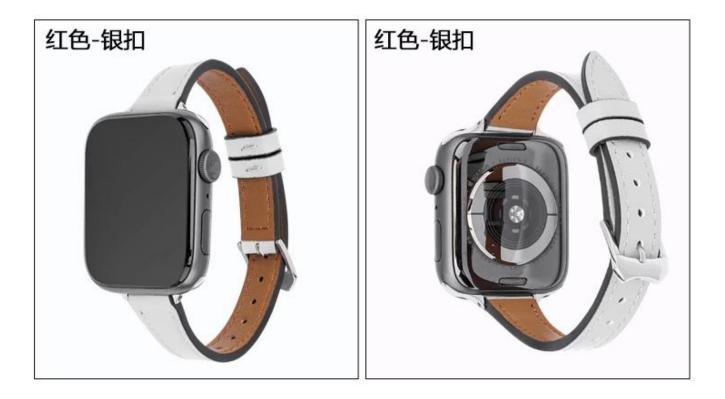

## **Product Design :**

- Fit Model []For Apple Watch 38/40mm 42/44mm
- Item :CBIW274
- Band Material : Cowhide Genuine Leather
- Band Colors: Spot,Cyan,Leopard,Gray,Beige,Black,White
- Buckle Type: With Silver Metal Buckle
- Type:Slim Genuine Cowhide Leather Watch Belt