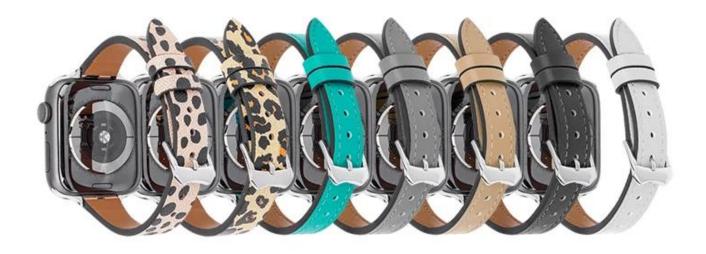

## **Product Design :**

- Fit Model []For Apple Watch 38/40mm 42/44mm
- Item :CBIW274
- Band Material : Cowhide Genuine Leather
- Band Colors: Spot,Cyan,Leopard,Gray,Beige,Black,White
- Buckle Type: With Silver Metal Buckle
- Type:Slim Genuine Cowhide Leather Watch Belt