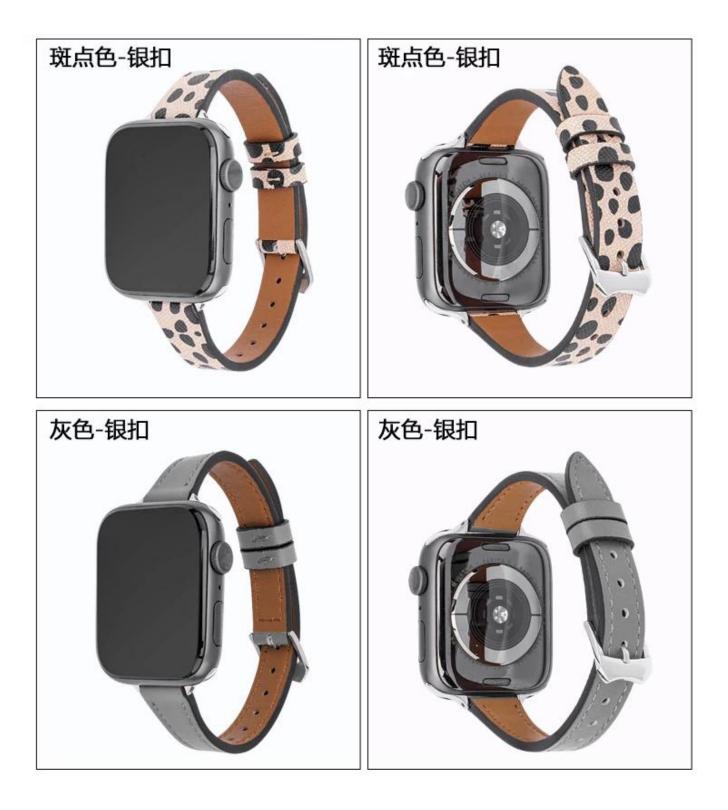

## **Product Design :**

- Fit Model []For Apple Watch 38/40mm 42/44mm
- Item :CBIW274
- Band Material : Cowhide Genuine Leather
- Band Colors: Spot,Cyan,Leopard,Gray,Beige,Black,White
- Buckle Type: With Silver Metal Buckle
- Type:Slim Genuine Cowhide Leather Watch Belt