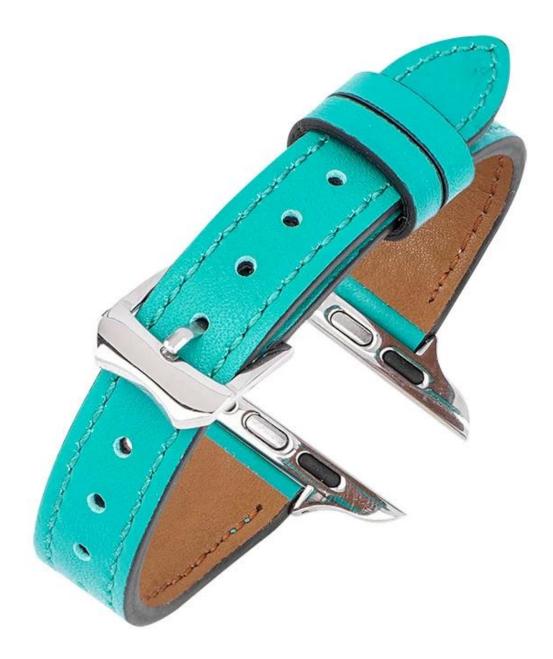

## **Product Design :**

- Fit Model []For Apple Watch 38/40mm 42/44mm
- Item :CBIW274
- Band Material : Cowhide Genuine Leather
- Band Colors: Spot,Cyan,Leopard,Gray,Beige,Black,White
- Buckle Type: With Silver Metal Buckle
- Type:Slim Genuine Cowhide Leather Watch Belt