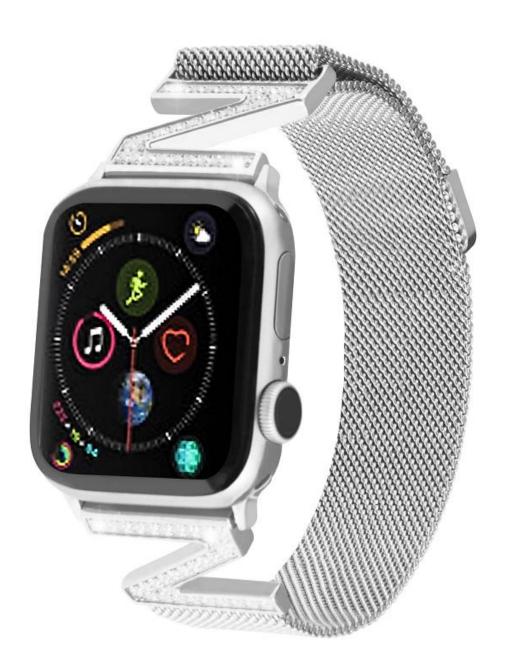

## 2019 New Stainless Steel Milanese Loop Mesh Watch Band For Apple Watch

## **Product Design:**

- 'Z'-shaped Adapter Design
- Stainless Steel Watch Band
- Milanese Loop Mesh Band
- Magnetic Closure Clasp

## **Product Features:**

- 1. The Milanese loop mesh band looks light and stylish
- 2. Unique and strong magnet clasp design, just adjust and stick to lock your watch band easily and securely.
- 3. Flexiable, Durable, Breathable
- 4. The edge of the band is polished to be smooth and will not snag your clothing, flexible, durable and comfortable for day to day wear.
- 5. Fit seamlessly into your watch interface and make your fitbit stylish and noble. Elevates your style for every occasion