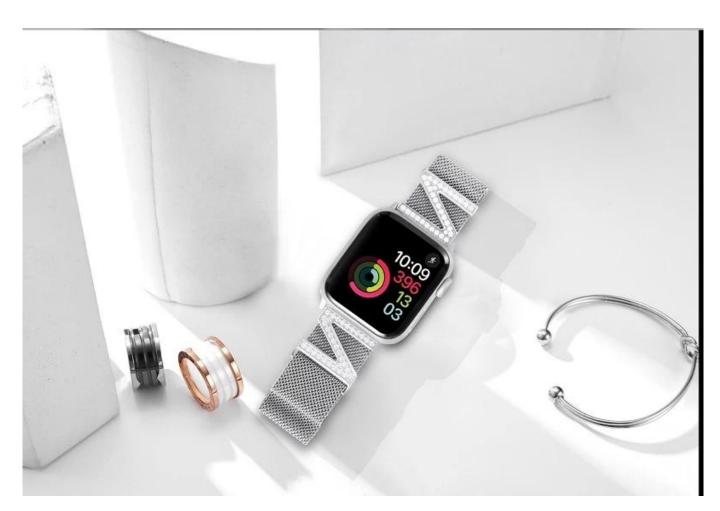

## 2019 New Stainless Steel Milanese Loop Mesh Watch Band For Apple Watch

## **Product Design:**

- 'Z'-shaped Adapter Design
- Stainless Steel Watch Band
- Milanese Loop Mesh Band
- Magnetic Closure Clasp

## **Product Features:**

- 1. The Milanese loop mesh band looks light and stylish
- 2. Unique and strong magnet clasp design, just adjust and stick to lock your watch band easily and securely.
- 3. Flexiable, Durable, Breathable
- 4. The edge of the band is polished to be smooth and will not snag your clothing, flexible, durable and comfortable for day to day wear.
- 5. Fit seamlessly into your watch interface and make your fitbit stylish and noble. Elevates your style for every occasion