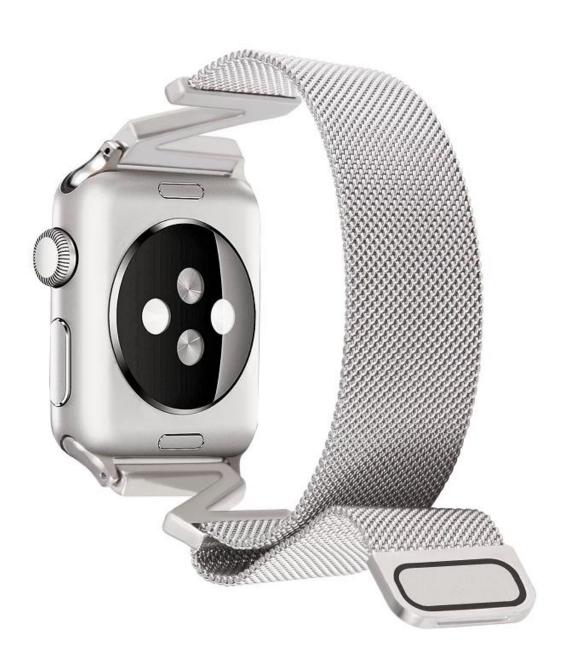

## 2019 New Stainless Steel Milanese Loop Mesh Watch Band For Apple Watch

## **Product Design:**

- 'Z'-shaped Adapter Design
- Stainless Steel Watch Band
- Milanese Loop Mesh Band
- Magnetic Closure Clasp

## **Product Features:**

- 1. The Milanese loop mesh band looks light and stylish
- 2. Unique and strong magnet clasp design, just adjust and stick to lock your watch band easily and securely.
- 3. Flexiable, Durable, Breathable
- 4. The edge of the band is polished to be smooth and will not snag your clothing, flexible, durable and comfortable for day to day wear.
- 5. Fit seamlessly into your watch interface and make your fitbit stylish and noble. Elevates your style for every occasion