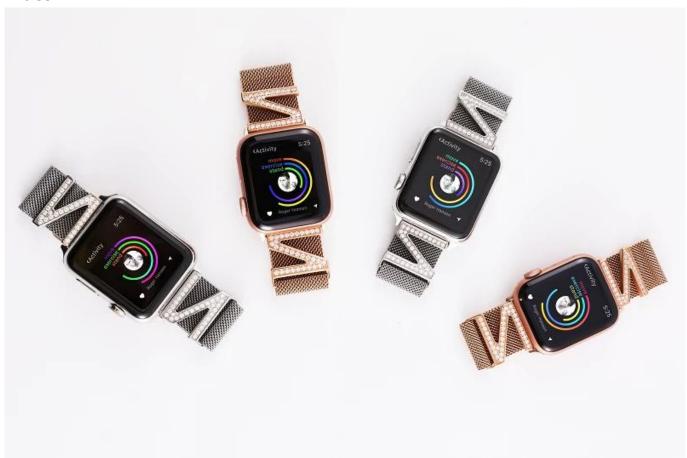

## 2019 New Stainless Steel Milanese Loop Mesh Watch Band For Apple Watch

## **Product Design:**

- 'Z'-shaped Adapter Design
- Stainless Steel Watch Band
- Milanese Loop Mesh Band
- Magnetic Closure Clasp

## **Product Features:**

- 1. The Milanese loop mesh band looks light and stylish
- 2. Unique and strong magnet clasp design, just adjust and stick to lock your watch band easily and securely.
- 3. Flexiable, Durable, Breathable
- 4. The edge of the band is polished to be smooth and will not snag your clothing, flexible, durable and comfortable for day to day wear.
- 5. Fit seamlessly into your watch interface and make your fitbit stylish and noble. Elevates your style for every occasion