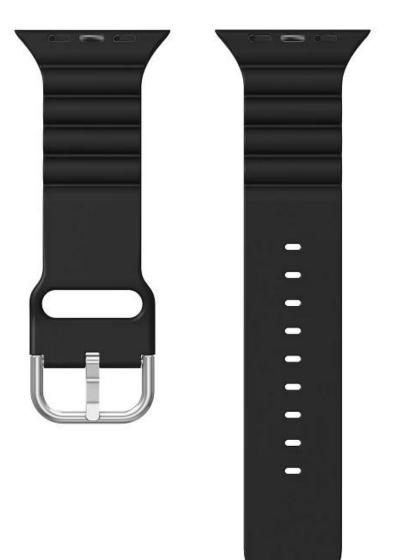

## Perfect Matching Adapters

- T linear design, stainless steel material, firm and not easy ti wear.
- Green environmental protection is harm less to human body , colorful and matching at will

-