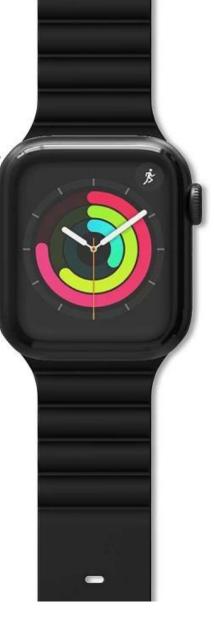

## Luxury Silicone Strap Bracelet Watchband For Apple Watch Applewatch

## Product Design :

- Fit Model []For Apple Watch 38/40mm 42/44mm
- Item :CBIW281
- Band Material : Silicone
- Band Colors: Red,Black,Blue,Dark green,White,Grey,Pink,Yellow,Wine red
- Buckle Type: With Silver Metal Buckle
- Band Length:125+80mm(Fit 38/40mm),122+80mm(Fit 42/44mm)