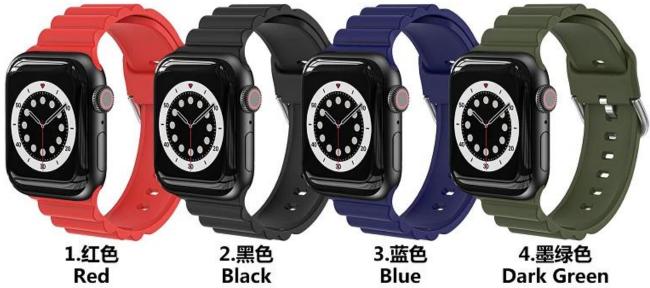

## Product Design :

- Fit Model []For Apple Watch 38/40mm 42/44mm
- Item :CBIW281
- Band Material : Silicone
- Band Colors: Red,Black,Blue,Dark green,White,Grey,Pink,Yellow,Wine red
- Buckle Type: With Silver Metal Buckle
- Band Length:125+80mm(Fit 38/40mm),122+80mm(Fit 42/44mm)

Support Package Customized Service [Logo,Size,Description, Colors,Label,etc]

2.黑色 Black

3.蓝色 Blue

Dark Green

5.白色 White

Grey

7.粉色 Pink

8.黄色 Yellow