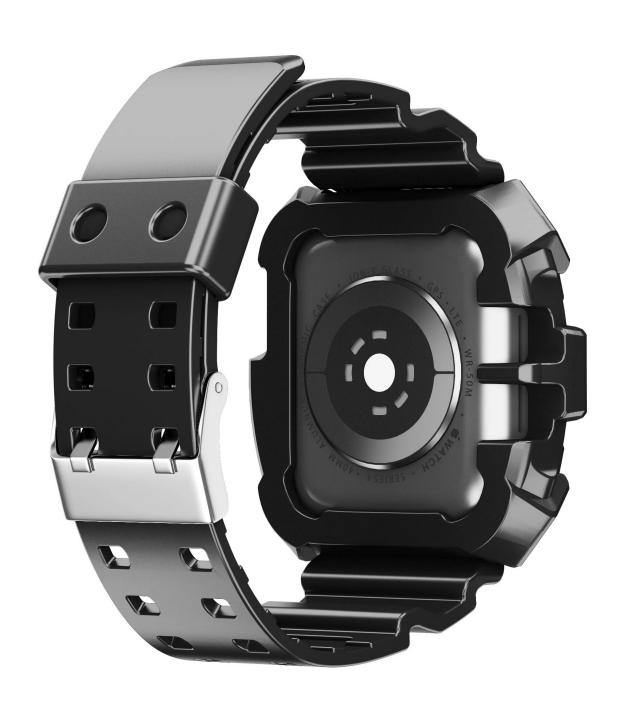

## **Shockproof Rugged TPU Case and Strap For Apple Watch se 6 5 4 3 2 1**

## **Product Design:**

● Fit Model ☐For Apple Watch 38/40mm 42/44mm

• Item :CBIW282

● Band Material : TPU

• 12 Band Colors: Blue, Black, Red, Pink, White, Transparent, etc.

• Buckle Type: With Silver Metal Buckle

• Type : For Apple Watch Band With Bumper Case

• Feature :Raised bezels for bolstered screen protection