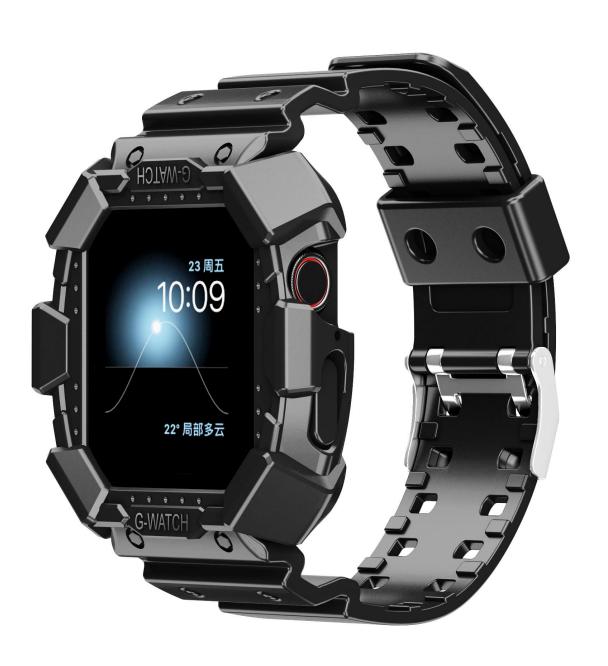

## **Shockproof Rugged TPU Case and Strap For Apple Watch se 6 5 4 3 2 1**

## **Product Design:**

● Fit Model ☐For Apple Watch 38/40mm 42/44mm

• Item :CBIW282

● Band Material : TPU

• 12 Band Colors: Blue, Black, Red, Pink, White, Transparent, etc.

• Buckle Type: With Silver Metal Buckle

• Type : For Apple Watch Band With Bumper Case

• Feature :Raised bezels for bolstered screen protection