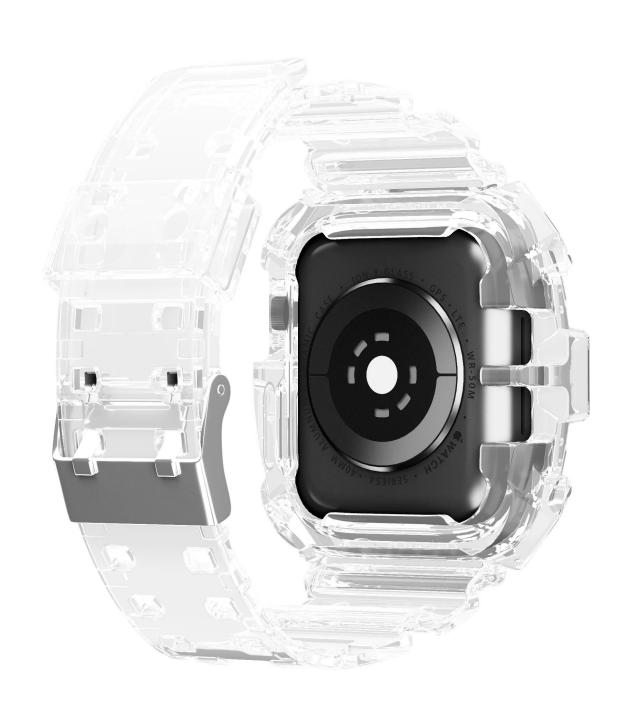

## **Shockproof Rugged TPU Case and Strap For Apple Watch se 6 5 4 3 2 1**

## **Product Design:**

● Fit Model ☐For Apple Watch 38/40mm 42/44mm

• Item :CBIW282

● Band Material : TPU

• 12 Band Colors: Blue, Black, Red, Pink, White, Transparent, etc.

• Buckle Type: With Silver Metal Buckle

• Type : For Apple Watch Band With Bumper Case

• Feature :Raised bezels for bolstered screen protection