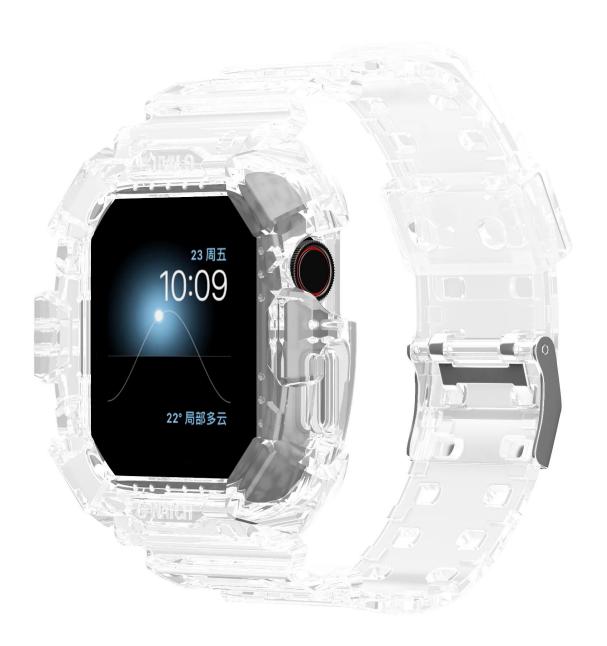

## **Shockproof Rugged TPU Case and Strap For Apple Watch se 6 5 4 3 2 1**

## **Product Design:**

● Fit Model ☐For Apple Watch 38/40mm 42/44mm

• Item :CBIW282

● Band Material : TPU

• 12 Band Colors: Blue, Black, Red, Pink, White, Transparent, etc.

• Buckle Type: With Silver Metal Buckle

• Type : For Apple Watch Band With Bumper Case

• Feature :Raised bezels for bolstered screen protection