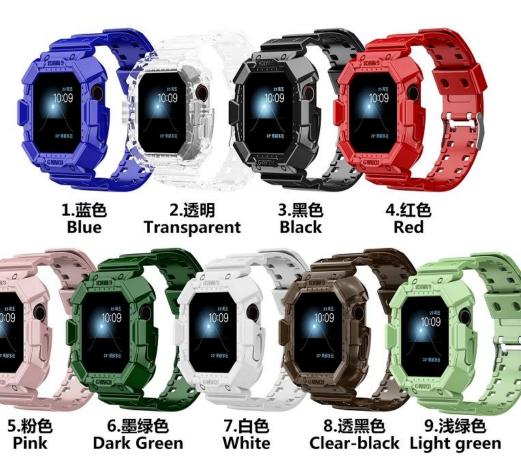

## **Product Design:**

● Fit Model ☐For Apple Watch 38/40mm 42/44mm

• Item :CBIW282

● Band Material : TPU

• 12 Band Colors: Blue, Black, Red, Pink, White, Transparent, etc.

• Buckle Type: With Silver Metal Buckle

• Type : For Apple Watch Band With Bumper Case

• Feature :Raised bezels for bolstered screen protection