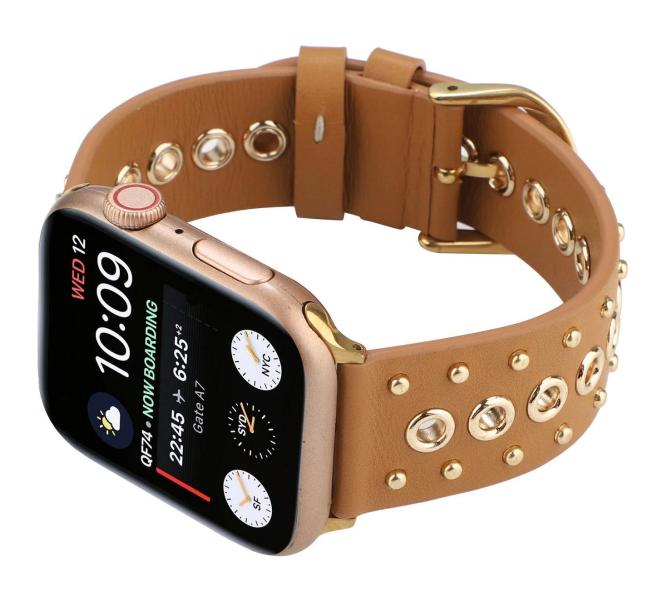

## Studded Leather Bands For Apple Watch Strap 44mm 40mm 42mm 38mm Series 6 5 4 3 2 1

## **Product Design:**

● Fit Model ☐For Apple Watch 38/40mm 42/44mm

• Item: CBIW284

Band Material : Genuine Leather

Band Colors: Black, Brown, White, Pink

• Fit Wrist Size: Fit for 5.7"-9.1" (145mm-230mm)

Design:Rivet Studded Leather Watch Bands