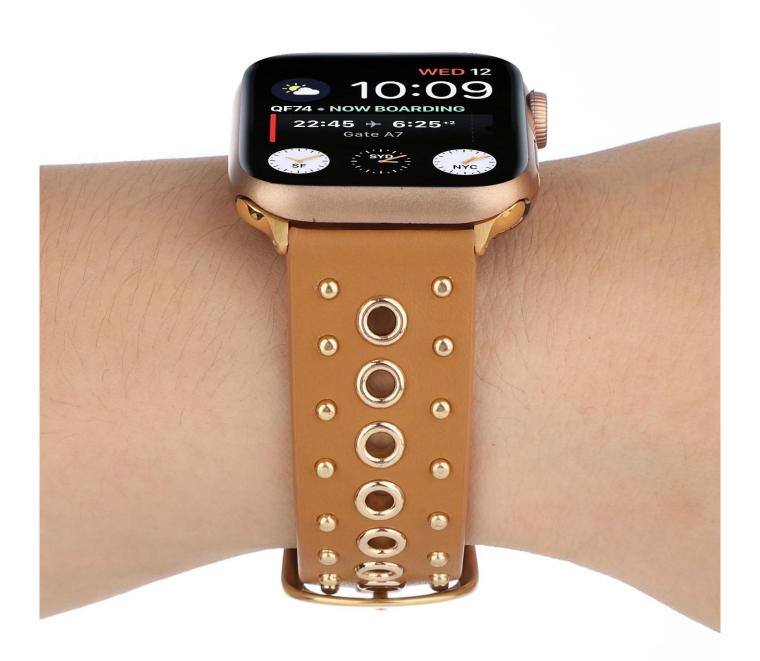

## Studded Leather Bands For Apple Watch Strap 44mm 40mm 42mm 38mm Series 6 5 4 3 2 1

## **Product Design:**

● Fit Model ☐For Apple Watch 38/40mm 42/44mm

• Item: CBIW284

Band Material : Genuine Leather

Band Colors: Black, Brown, White, Pink

• Fit Wrist Size: Fit for 5.7"-9.1" (145mm-230mm)

Design:Rivet Studded Leather Watch Bands