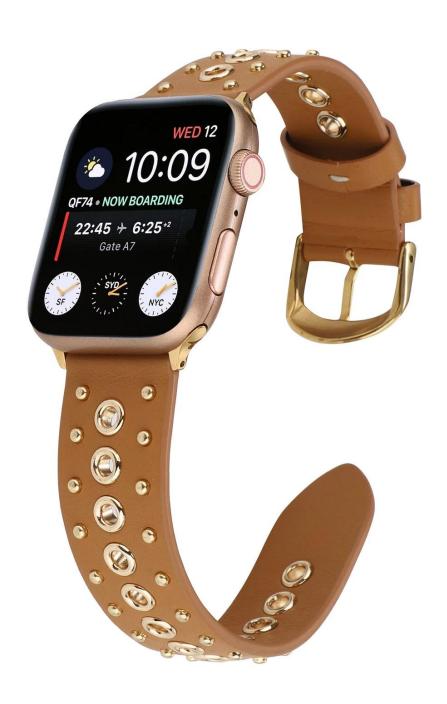

## Studded Leather Bands For Apple Watch Strap 44mm 40mm 42mm 38mm Series 6 5 4 3 2 1

## **Product Design:**

● Fit Model ☐For Apple Watch 38/40mm 42/44mm

• Item: CBIW284

Band Material : Genuine Leather

Band Colors: Black, Brown, White, Pink

• Fit Wrist Size: Fit for 5.7"-9.1" (145mm-230mm)

Design:Rivet Studded Leather Watch Bands