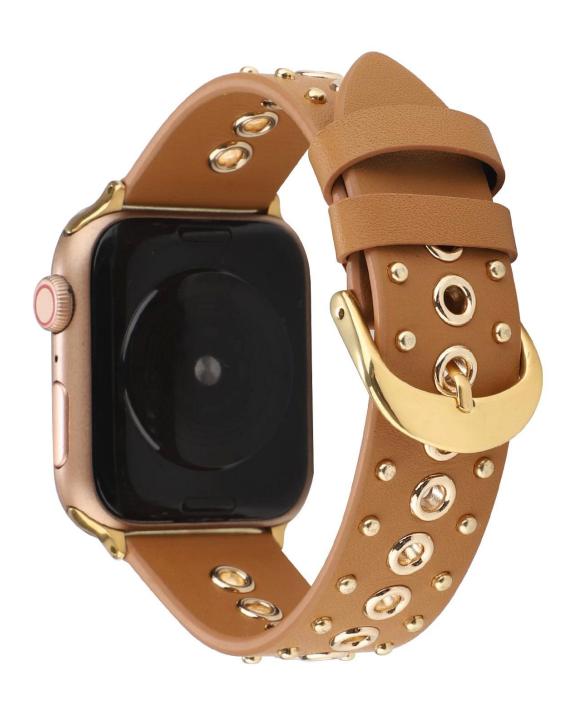

## Studded Leather Bands For Apple Watch Strap 44mm 40mm 42mm 38mm Series 6 5 4 3 2 1

## **Product Design:**

● Fit Model ☐For Apple Watch 38/40mm 42/44mm

• Item: CBIW284

Band Material : Genuine Leather

Band Colors: Black, Brown, White, Pink

• Fit Wrist Size: Fit for 5.7"-9.1" (145mm-230mm)

Design:Rivet Studded Leather Watch Bands