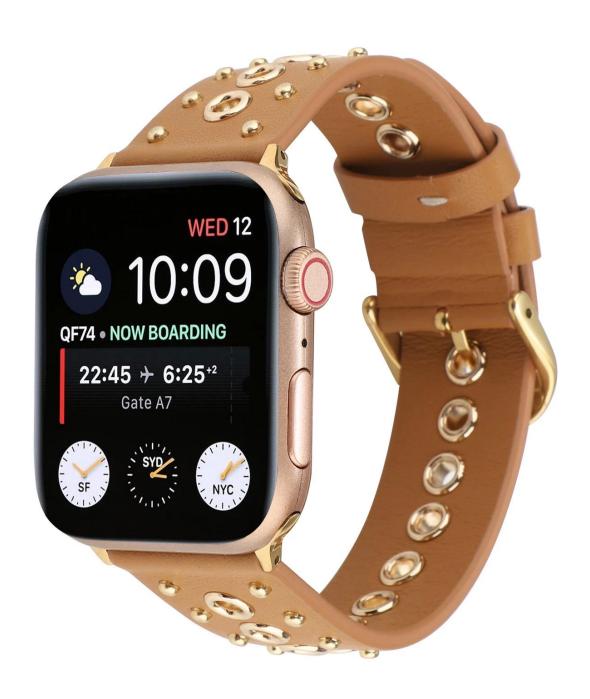

## Studded Leather Bands For Apple Watch Strap 44mm 40mm 42mm 38mm Series 6 5 4 3 2 1

## **Product Design:**

● Fit Model ☐For Apple Watch 38/40mm 42/44mm

• Item: CBIW284

Band Material : Genuine Leather

Band Colors: Black, Brown, White, Pink

• Fit Wrist Size: Fit for 5.7"-9.1" (145mm-230mm)

Design:Rivet Studded Leather Watch Bands