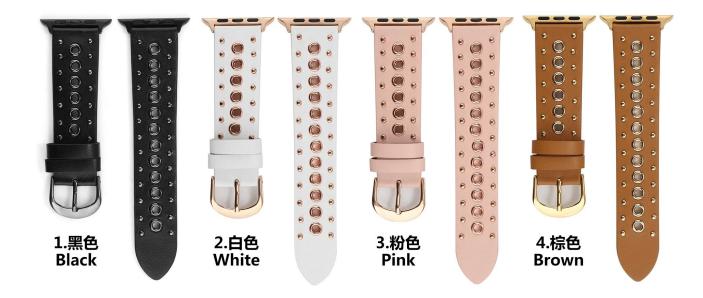

## Studded Leather Bands For Apple Watch Strap 44mm 40mm 42mm 38mm Series 6 5 4 3 2 1

## **Product Design:**

● Fit Model ☐For Apple Watch 38/40mm 42/44mm

• Item: CBIW284

Band Material : Genuine Leather

Band Colors: Black, Brown, White, Pink

• Fit Wrist Size: Fit for 5.7"-9.1" (145mm-230mm)

Design:Rivet Studded Leather Watch Bands