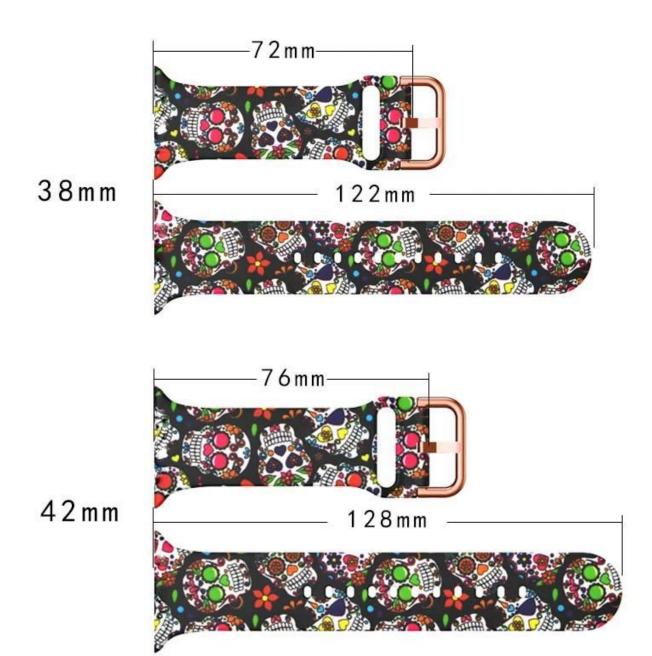

## Printed Pattern Floral Silicone Replacement Strap Band For Apple Watch Series SE 6 5 4 3 2 1

## **Product Design:**

● Fit Model ☐For Apple Watch 38/40mm 42/44mm

• Item :CBIW288

• Band Material : Silicone

Band Colors: 12 Printed pattern design
Buckle Type: With Silver Pin Buckle

• Type:Printed Pattern Floral Silicone Watchband

38/40mm Band Length: 72+122mm42/44mm Band Length: 76+128mm

## Support Mixed Batch Orders First time sample order and mix order is acceptable Larger quantity please contact sales for discount

The default packaging: Nice OPP Bag.

Also Can Choose the Retailing Package, Please Contact us.

Support Package Customized Service [Logo, Size, Description, Colors, Label, etc]