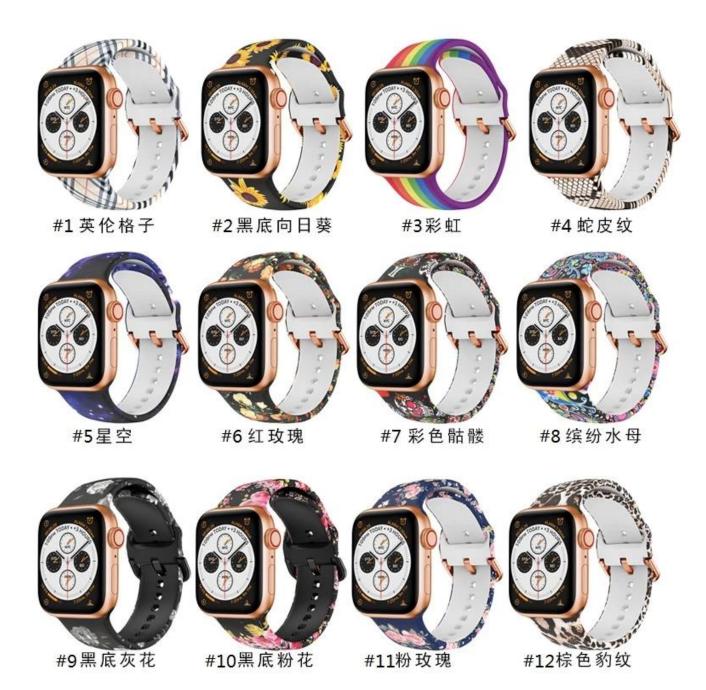

## Printed Pattern Floral Silicone Replacement Strap Band For Apple Watch Series SE 6 5 4 3 2 1

## **Product Design:**

● Fit Model ☐For Apple Watch 38/40mm 42/44mm

• Item :CBIW288

• Band Material : Silicone

Band Colors: 12 Printed pattern design
Buckle Type: With Silver Pin Buckle

• Type:Printed Pattern Floral Silicone Watchband