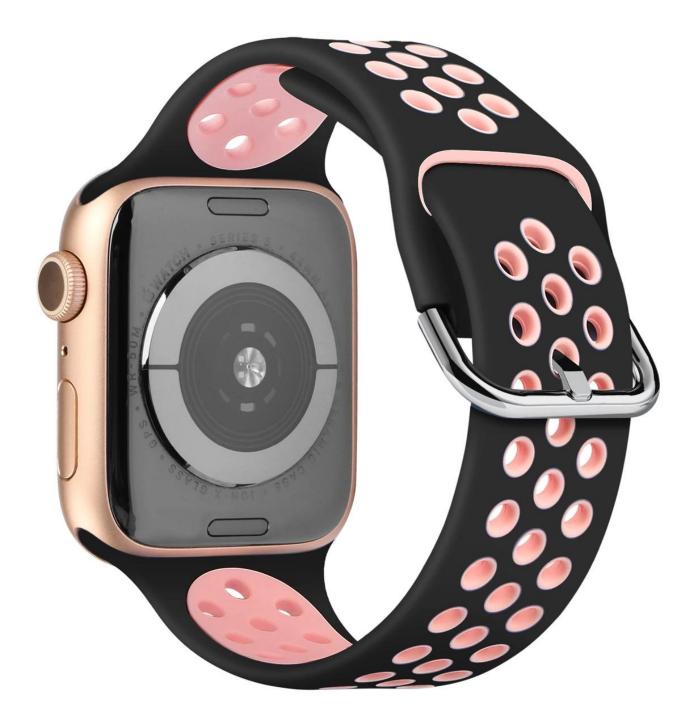

## **Product Design :**

- Fit Model □For Apple Watch 38/40mm 42/44mm
- Item :CBIW290
- Band Material : Silicone
- 20Band Colors: Gray white, Black gray, Gray black, Black blue, Black white, etc.
- Buckle Type: With Silver Pin Buckle
- Type:Breathable Silicone Watch Band
- Fit Wrists:147mm-179mm
- Design:Massive perforation enhanced breathability

19# 深红黑

20# 蓝粉

12# 黑白

13# 黑粉