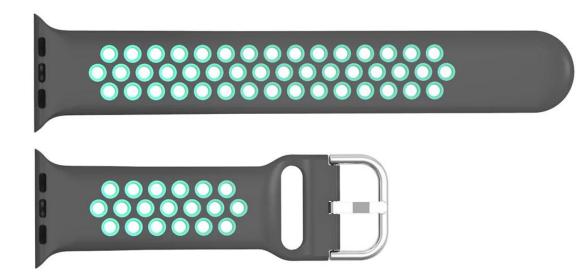

## **Product Design :**

- Fit Model □For Apple Watch 38/40mm 42/44mm
- Item :CBIW290
- Band Material : Silicone
- 20Band Colors: Gray white, Black gray, Gray black, Black blue, Black white, etc.
- Buckle Type: With Silver Pin Buckle
- Type:Breathable Silicone Watch Band
- Fit Wrists:147mm-179mm
- Design:Massive perforation enhanced breathability