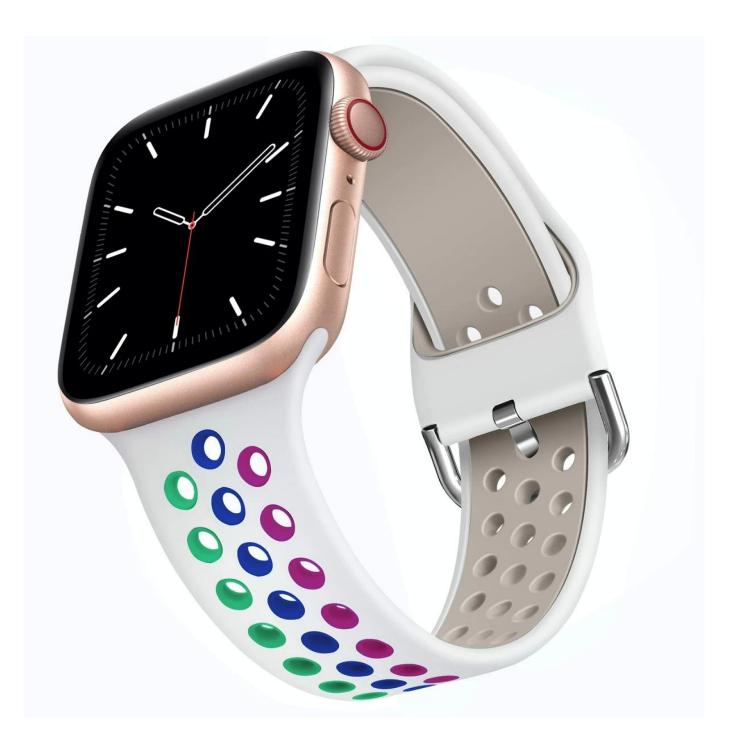

## **Product Design :**

- Fit Model □For Apple Watch 38/40mm 42/44mm
- Item :CBIW290
- Band Material : Silicone
- 20Band Colors: Gray white, Black gray, Gray black, Black blue, Black white, etc.
- Buckle Type: With Silver Pin Buckle
- Type:Breathable Silicone Watch Band
- Fit Wrists:147mm-179mm
- Design:Massive perforation enhanced breathability

1# 灰白

11# 黑灰-彩色孔

里玫红

15#白(绿蓝紫)

16# 白粉

17# 白黑

10# 黑黄绿

18# 粉白方孔