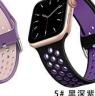

## Silicone Smart Watch Band For iWatch Series SE 6 5 4 3 2 1

## **Product Design :**

- Fit Model □For Apple Watch 38/40mm 42/44mm
- Item :CBIW290
- Band Material : Silicone
- 20Band Colors: Gray white, Black gray, Gray black, Black blue, Black white, etc.
- Buckle Type: With Silver Pin Buckle
- Type:Breathable Silicone Watch Band
- Fit Wrists:147mm-179mm
- Design:Massive perforation enhanced breathability

**Support Mixed Batch Orders** First time sample order and mix order is acceptable Larger quantity please contact sales for discount

The default packaging: Nice OPP Bag. Also Can Choose the Retailing Package, Please Contact us. Support Package Customized Service [Logo, Size, Description, Colors, Label, etc]













1# 灰白











11# 黑灰-彩色孔



里玫红

















15#白(绿蓝紫)

16# 白粉

17# 白黑

10# 黑黄绿

18# 粉白方孔

19# 深红黑

20# 蓝粉

12# 黑白

13# 黑粉