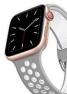

## Silicone Smart Watch Band For iWatch Series SE 6 5 4 3 2 1

## **Product Design :**

- Fit Model □For Apple Watch 38/40mm 42/44mm
- Item :CBIW290
- Band Material : Silicone
- 20Band Colors: Gray white, Black gray, Gray black, Black blue, Black white, etc.
- Buckle Type: With Silver Pin Buckle
- Type:Breathable Silicone Watch Band
- Fit Wrists:147mm-179mm
- Design:Massive perforation enhanced breathability

1# 灰白

11# 黑灰-彩色孔

里玫红

15#白(绿蓝紫)

16# 白粉

17# 白黑

10# 黑黄绿

18# 粉白方孔