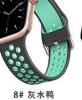

## Silicone Smart Watch Band For iWatch Series SE 6 5 4 3 2 1

## **Product Design :**

- Fit Model □For Apple Watch 38/40mm 42/44mm
- Item :CBIW290
- Band Material : Silicone
- 20Band Colors: Gray white, Black gray, Gray black, Black blue, Black white, etc.
- Buckle Type: With Silver Pin Buckle
- Type:Breathable Silicone Watch Band
- Fit Wrists:147mm-179mm
- Design:Massive perforation enhanced breathability

**Support Mixed Batch Orders** First time sample order and mix order is acceptable Larger quantity please contact sales for discount

The default packaging: Nice OPP Bag. Also Can Choose the Retailing Package, Please Contact us. Support Package Customized Service [Logo, Size, Description, Colors, Label, etc]













1# 灰白











11# 黑灰-彩色孔



里玫红

















15#白(绿蓝紫)

16# 白粉

17# 白黑

10# 黑黄绿

18# 粉白方孔

19# 深红黑

20# 蓝粉

12# 黑白

13# 黑粉