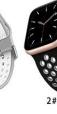

## Silicone Smart Watch Band For iWatch Series SE 6 5 4 3 2 1

## **Product Design :**

- Fit Model □For Apple Watch 38/40mm 42/44mm
- Item :CBIW290
- Band Material : Silicone
- 20Band Colors: Gray white, Black gray, Gray black, Black blue, Black white, etc.
- Buckle Type: With Silver Pin Buckle
- Type:Breathable Silicone Watch Band
- Fit Wrists:147mm-179mm
- Design:Massive perforation enhanced breathability

1# 灰白

11# 黑灰-彩色孔

里玫红

15#白(绿蓝紫)

16# 白粉

17# 白黑

10# 黑黄绿

18# 粉白方孔