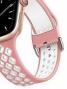

## **Product Design :**

- Fit Model □For Apple Watch 38/40mm 42/44mm
- Item :CBIW290
- Band Material : Silicone
- 20Band Colors: Gray white, Black gray, Gray black, Black blue, Black white, etc.
- Buckle Type: With Silver Pin Buckle
- Type:Breathable Silicone Watch Band
- Fit Wrists:147mm-179mm
- Design:Massive perforation enhanced breathability

1# 灰白

11# 黑灰-彩色孔

里玫红

15#白(绿蓝紫)

16# 白粉

17# 白黑

10# 黑黄绿

18# 粉白方孔