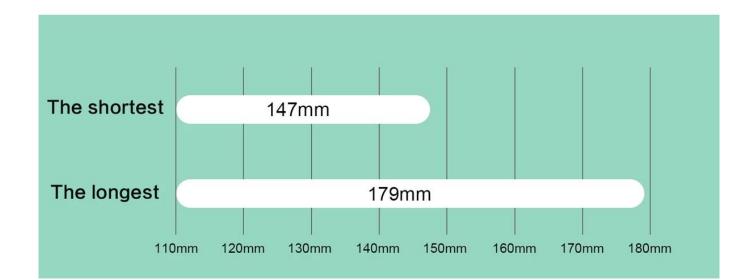

## **Product Design :**

- Fit Model □For Apple Watch 38/40mm 42/44mm
- Item :CBIW290
- Band Material : Silicone
- 20Band Colors: Gray white, Black gray, Gray black, Black blue, Black white, etc.
- Buckle Type: With Silver Pin Buckle
- Type:Breathable Silicone Watch Band
- Fit Wrists:147mm-179mm
- Design:Massive perforation enhanced breathability