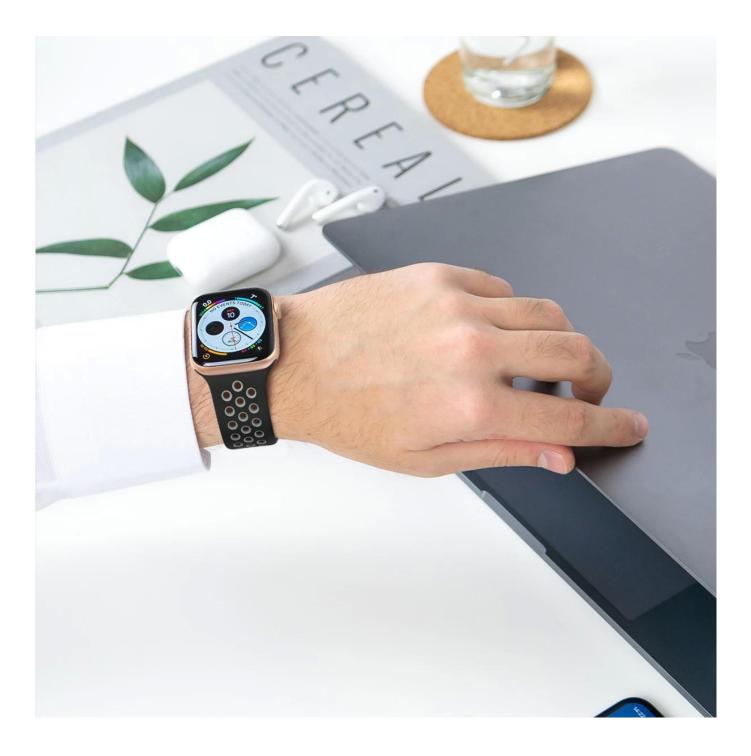

## **Product Design :**

- Fit Model □For Apple Watch 38/40mm 42/44mm
- Item :CBIW290
- Band Material : Silicone
- 20Band Colors: Gray white, Black gray, Gray black, Black blue, Black white, etc.
- Buckle Type: With Silver Pin Buckle
- Type:Breathable Silicone Watch Band
- Fit Wrists:147mm-179mm
- Design:Massive perforation enhanced breathability