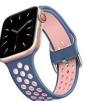

## **Product Design :**

- Fit Model □For Apple Watch 38/40mm 42/44mm
- Item :CBIW290
- Band Material : Silicone
- 20Band Colors: Gray white, Black gray, Gray black, Black blue, Black white, etc.
- Buckle Type: With Silver Pin Buckle
- Type:Breathable Silicone Watch Band
- Fit Wrists:147mm-179mm
- Design:Massive perforation enhanced breathability

19# 深红黑

20# 蓝粉

12# 黑白

13# 黑粉