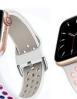

## **Product Design :**

- Fit Model □For Apple Watch 38/40mm 42/44mm
- Item :CBIW290
- Band Material : Silicone
- 20Band Colors: Gray white, Black gray, Gray black, Black blue, Black white, etc.
- Buckle Type: With Silver Pin Buckle
- Type:Breathable Silicone Watch Band
- Fit Wrists:147mm-179mm
- Design:Massive perforation enhanced breathability