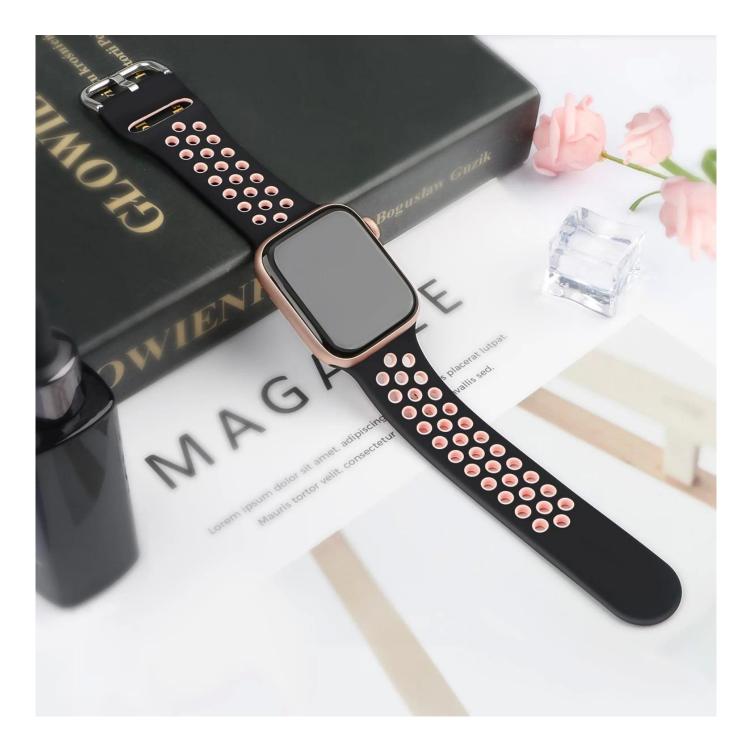

## **Product Design :**

- Fit Model □For Apple Watch 38/40mm 42/44mm
- Item :CBIW290
- Band Material : Silicone
- 20Band Colors: Gray white, Black gray, Gray black, Black blue, Black white, etc.
- Buckle Type: With Silver Pin Buckle
- Type:Breathable Silicone Watch Band
- Fit Wrists:147mm-179mm
- Design:Massive perforation enhanced breathability