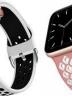

## **Product Design :**

- Fit Model □For Apple Watch 38/40mm 42/44mm
- Item :CBIW290
- Band Material : Silicone
- 20Band Colors: Gray white, Black gray, Gray black, Black blue, Black white, etc.
- Buckle Type: With Silver Pin Buckle
- Type:Breathable Silicone Watch Band
- Fit Wrists:147mm-179mm
- Design:Massive perforation enhanced breathability