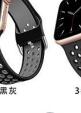

## Silicone Smart Watch Band For iWatch Series SE 6 5 4 3 2 1

## **Product Design :**

- Fit Model □For Apple Watch 38/40mm 42/44mm
- Item :CBIW290
- Band Material : Silicone
- 20Band Colors: Gray white, Black gray, Gray black, Black blue, Black white, etc.
- Buckle Type: With Silver Pin Buckle
- Type:Breathable Silicone Watch Band
- Fit Wrists:147mm-179mm
- Design:Massive perforation enhanced breathability

**Support Mixed Batch Orders** First time sample order and mix order is acceptable Larger quantity please contact sales for discount

The default packaging: Nice OPP Bag. Also Can Choose the Retailing Package, Please Contact us. Support Package Customized Service [Logo, Size, Description, Colors, Label, etc]













1# 灰白











11# 黑灰-彩色孔



里玫红

















15#白(绿蓝紫)

16# 白粉

17# 白黑

10# 黑黄绿

18# 粉白方孔

19# 深红黑

20# 蓝粉

12# 黑白

13# 黑粉