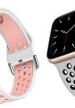

## **Product Design :**

- Fit Model □For Apple Watch 38/40mm 42/44mm
- Item :CBIW290
- Band Material : Silicone
- 20Band Colors: Gray white, Black gray, Gray black, Black blue, Black white, etc.
- Buckle Type: With Silver Pin Buckle
- Type:Breathable Silicone Watch Band
- Fit Wrists:147mm-179mm
- Design:Massive perforation enhanced breathability