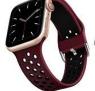

## **Product Design :**

- Fit Model □For Apple Watch 38/40mm 42/44mm
- Item :CBIW290
- Band Material : Silicone
- 20Band Colors: Gray white, Black gray, Gray black, Black blue, Black white, etc.
- Buckle Type: With Silver Pin Buckle
- Type:Breathable Silicone Watch Band
- Fit Wrists:147mm-179mm
- Design:Massive perforation enhanced breathability

19# 深红黑

20# 蓝粉

12# 黑白

13# 黑粉