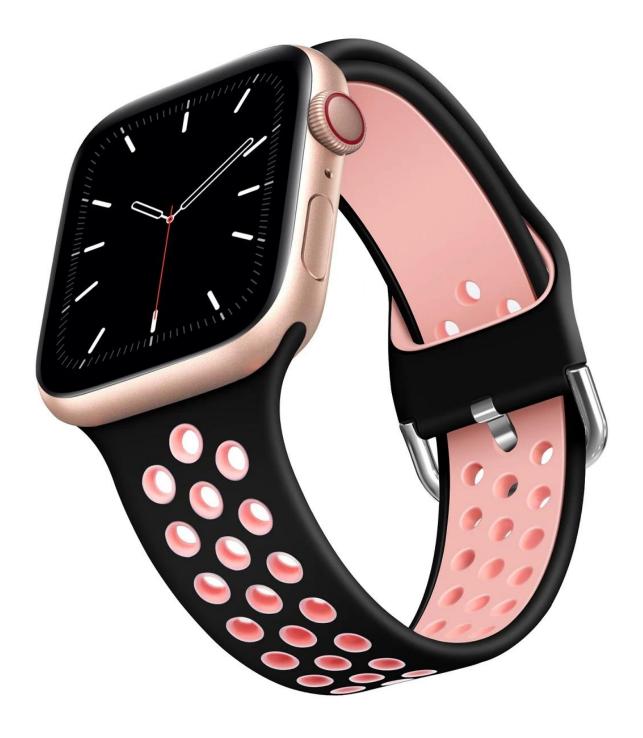

## **Product Design :**

- Fit Model □For Apple Watch 38/40mm 42/44mm
- Item :CBIW290
- Band Material : Silicone
- 20Band Colors: Gray white, Black gray, Gray black, Black blue, Black white, etc.
- Buckle Type: With Silver Pin Buckle
- Type:Breathable Silicone Watch Band
- Fit Wrists:147mm-179mm
- Design:Massive perforation enhanced breathability

19# 深红黑

20# 蓝粉

12# 黑白

13# 黑粉