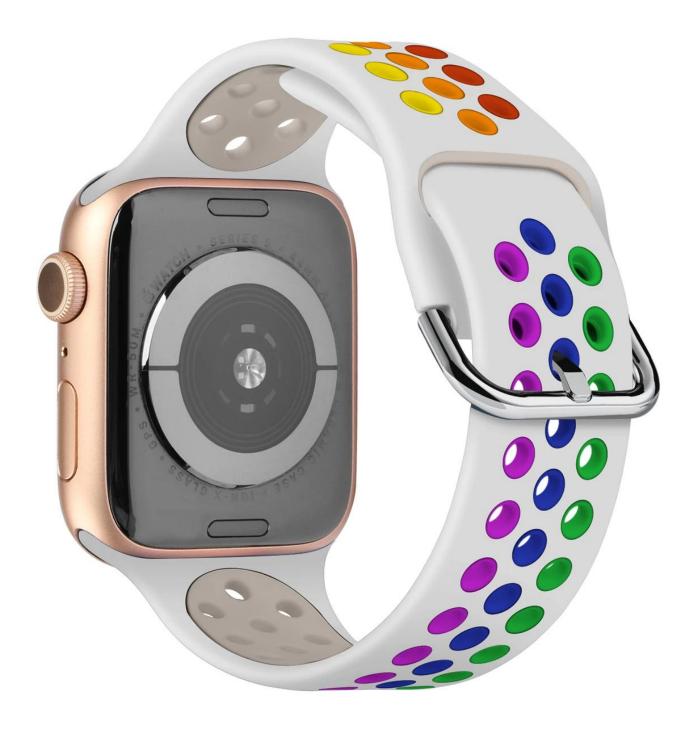

## **Product Design :**

- Fit Model □For Apple Watch 38/40mm 42/44mm
- Item :CBIW290
- Band Material : Silicone
- 20Band Colors: Gray white, Black gray, Gray black, Black blue, Black white, etc.
- Buckle Type: With Silver Pin Buckle
- Type:Breathable Silicone Watch Band
- Fit Wrists:147mm-179mm
- Design:Massive perforation enhanced breathability

1# 灰白

11# 黑灰-彩色孔

里玫红

15#白(绿蓝紫)

16# 白粉

17# 白黑

10# 黑黄绿

18# 粉白方孔