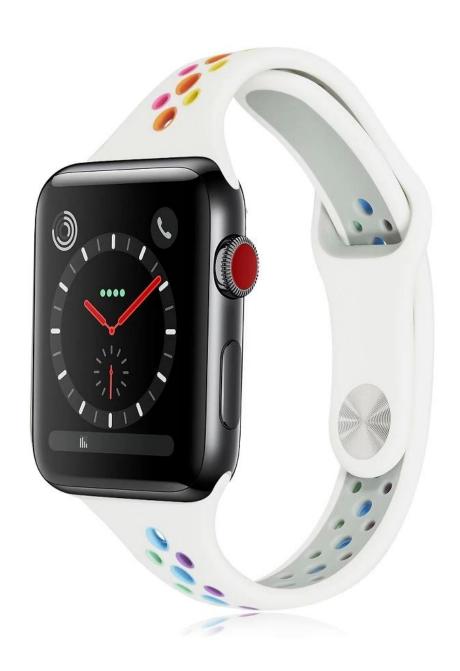

## **Product Design:**

● Fit Model ☐For Apple Watch 38/40mm 42/44mm

• Item :CBIW296

• Band Material : Silicone

• Band Colors: Pink,Red,Purple,Rice white,Olive green,Black,Blue,Royal blue,White

Buckle Type: With Silver Pin Buckle • Type:Breathable Silicone Watch Band

Design:Massive perforation enhanced breathability

Support Mixed Batch Orders

First time sample order and mix order is acceptable Larger quantity please contact sales for discount

The default packaging: Nice OPP Bag.