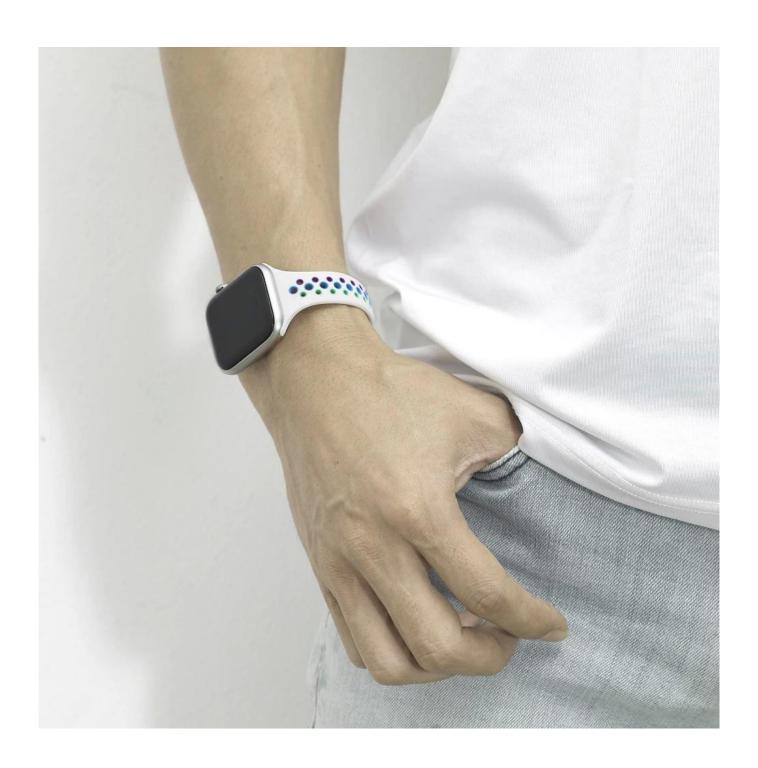

## **Product Design:**

● Fit Model ☐For Apple Watch 38/40mm 42/44mm

• Item :CBIW296

• Band Material : Silicone

• Band Colors: Pink,Red,Purple,Rice white,Olive green,Black,Blue,Royal blue,White

Buckle Type: With Silver Pin Buckle • Type:Breathable Silicone Watch Band

Design:Massive perforation enhanced breathability

Support Mixed Batch Orders

First time sample order and mix order is acceptable Larger quantity please contact sales for discount

The default packaging: Nice OPP Bag.