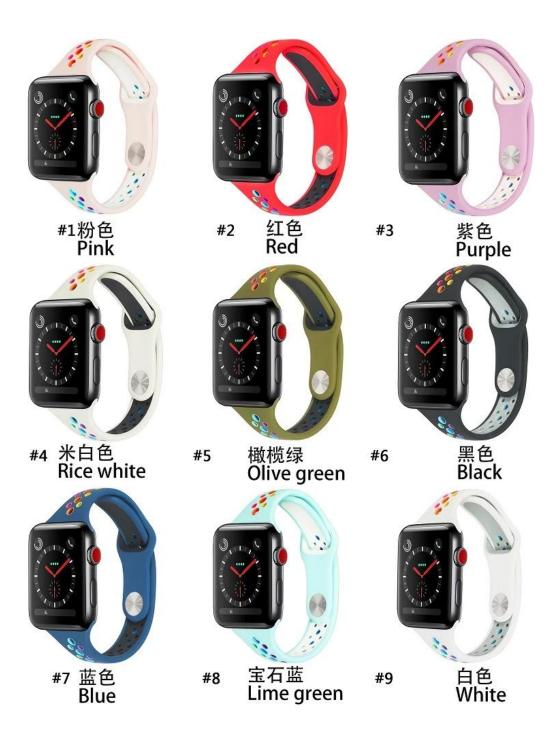

## **Product Design:**

● Fit Model ☐For Apple Watch 38/40mm 42/44mm

• Item :CBIW296

• Band Material : Silicone

• Band Colors: Pink,Red,Purple,Rice white,Olive green,Black,Blue,Royal blue,White

Buckle Type: With Silver Pin Buckle • Type:Breathable Silicone Watch Band

Design:Massive perforation enhanced breathability

Support Mixed Batch Orders

First time sample order and mix order is acceptable Larger quantity please contact sales for discount

The default packaging: Nice OPP Bag.