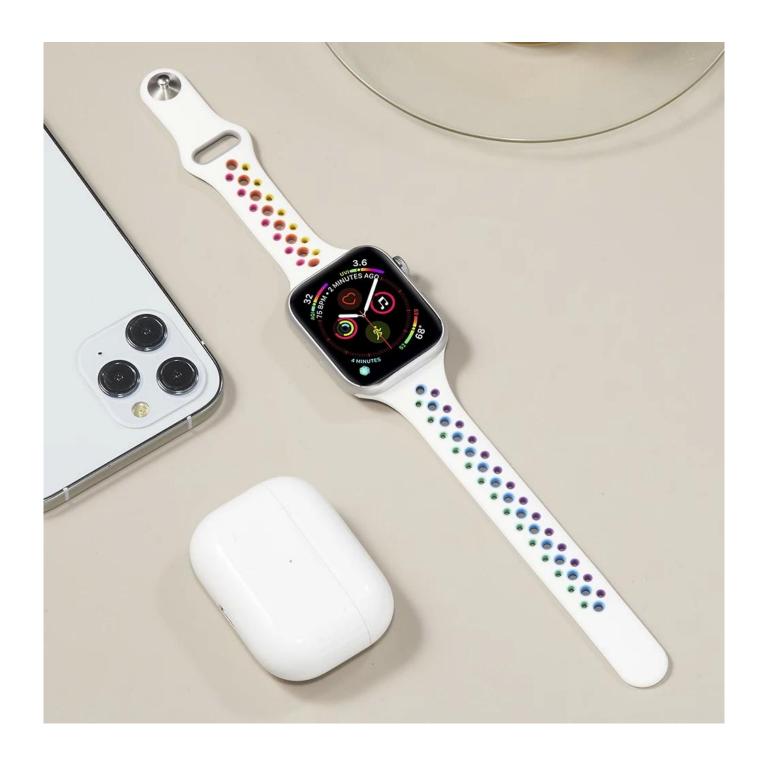

## **Product Design:**

● Fit Model ☐For Apple Watch 38/40mm 42/44mm

• Item :CBIW296

• Band Material : Silicone

• Band Colors: Pink,Red,Purple,Rice white,Olive green,Black,Blue,Royal blue,White

Buckle Type: With Silver Pin Buckle • Type:Breathable Silicone Watch Band

Design:Massive perforation enhanced breathability

Support Mixed Batch Orders

First time sample order and mix order is acceptable Larger quantity please contact sales for discount

The default packaging: Nice OPP Bag.