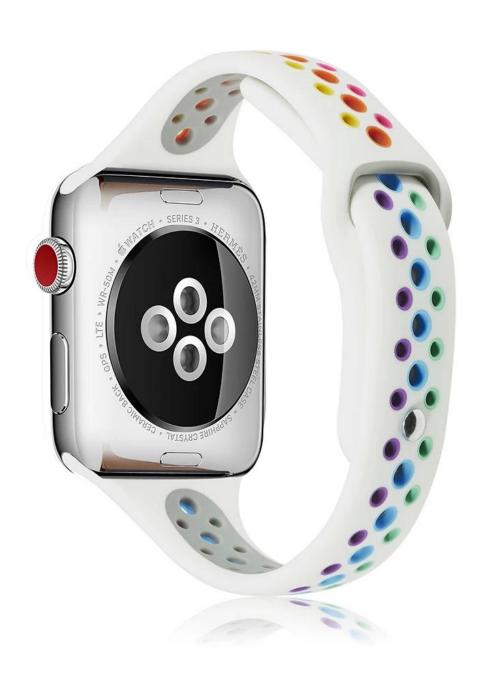

## **Product Design:**

● Fit Model ☐For Apple Watch 38/40mm 42/44mm

• Item :CBIW296

• Band Material : Silicone

• Band Colors: Pink,Red,Purple,Rice white,Olive green,Black,Blue,Royal blue,White

Buckle Type: With Silver Pin Buckle • Type:Breathable Silicone Watch Band

Design:Massive perforation enhanced breathability

Support Mixed Batch Orders

First time sample order and mix order is acceptable Larger quantity please contact sales for discount

The default packaging: Nice OPP Bag.