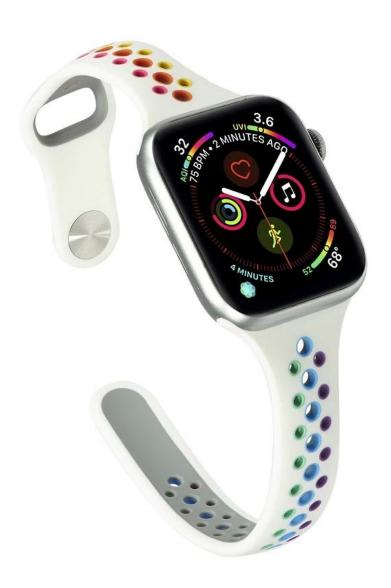

## **Product Design:**

● Fit Model ☐For Apple Watch 38/40mm 42/44mm

• Item :CBIW296

• Band Material : Silicone

• Band Colors: Pink,Red,Purple,Rice white,Olive green,Black,Blue,Royal blue,White

Buckle Type: With Silver Pin Buckle • Type:Breathable Silicone Watch Band

Design:Massive perforation enhanced breathability

Support Mixed Batch Orders

First time sample order and mix order is acceptable Larger quantity please contact sales for discount

The default packaging: Nice OPP Bag.