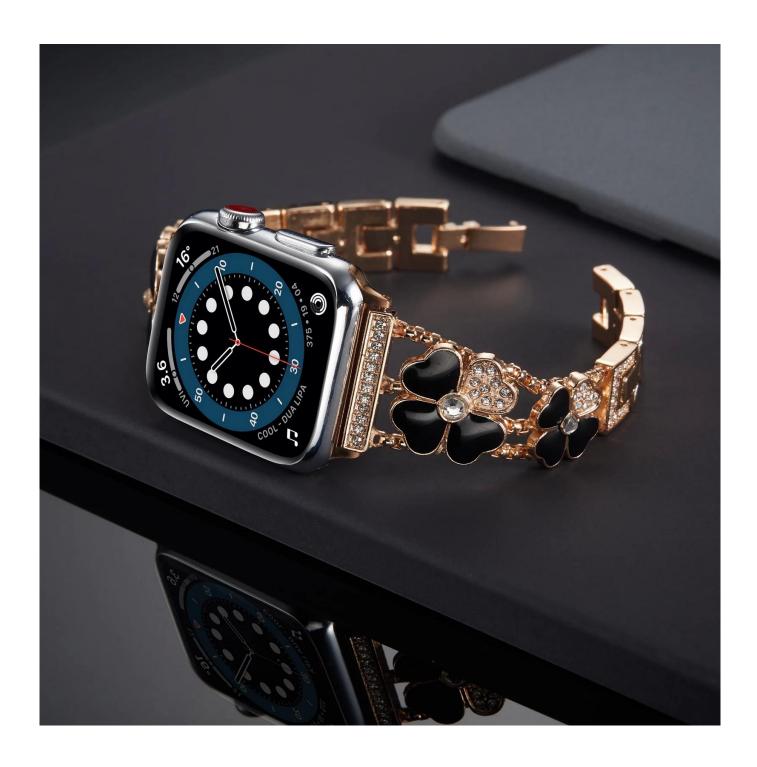

Design :

Alloy Watch Strap Designed With Clover Strap/Adapter Decorated With Diamond

• Feature: Simply remove a folding clasp to resize the band

Support Mixed Batch Orders

First time sample order and mix order is acceptable Larger quantity please contact sales for discount