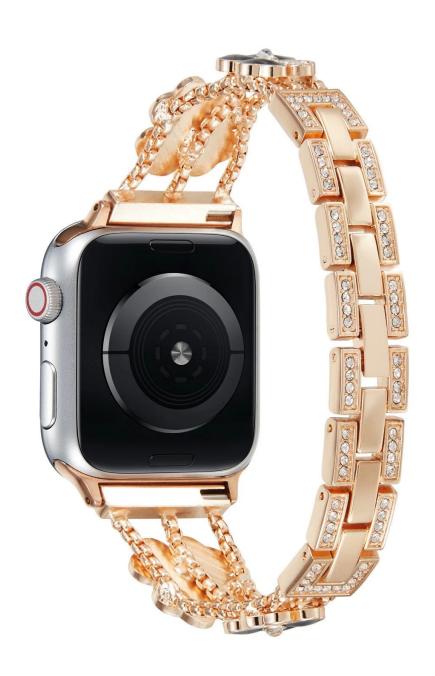

## **Product Design:**

● Fit Model ☐For Apple Watch 38/40mm 42/44mm

• Item: CBIW297

Band Material : Zinc Alloy

● Band Colors: Rose gold red,Rose gold white,Rose gold black,Silver white

Clasp type: Folding Clasp

Design :

Alloy Watch Strap Designed With Clover Strap/Adapter Decorated With Diamond

• Feature: Simply remove a folding clasp to resize the band

Support Mixed Batch Orders

First time sample order and mix order is acceptable Larger quantity please contact sales for discount