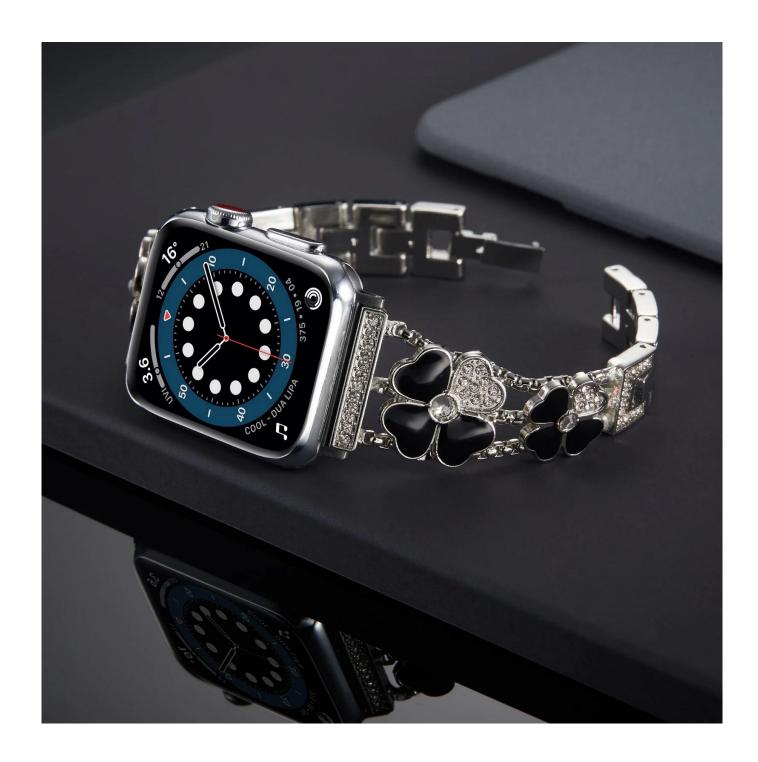

Design :

Alloy Watch Strap Designed With Clover Strap/Adapter Decorated With Diamond

• Feature: Simply remove a folding clasp to resize the band

Support Mixed Batch Orders

First time sample order and mix order is acceptable Larger quantity please contact sales for discount