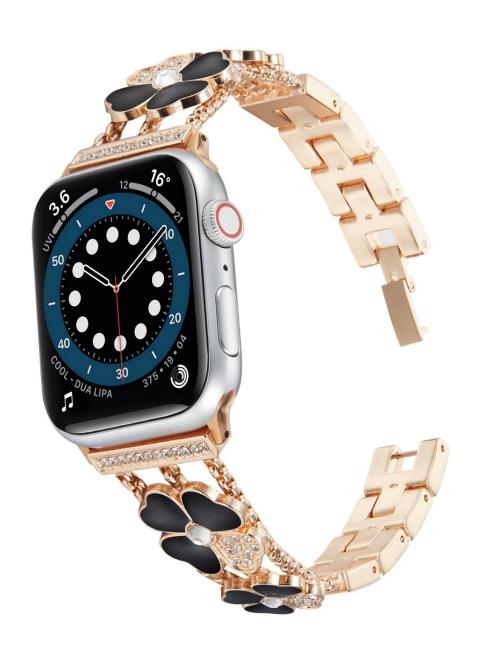

Design :

Alloy Watch Strap Designed With Clover Strap/Adapter Decorated With Diamond

• Feature: Simply remove a folding clasp to resize the band

Support Mixed Batch Orders

First time sample order and mix order is acceptable Larger quantity please contact sales for discount