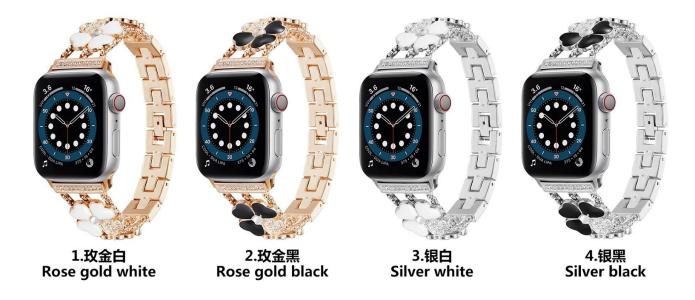

## **Product Design:**

● Fit Model ☐For Apple Watch 38/40mm 42/44mm

• Item: CBIW297

Band Material : Zinc Alloy

● Band Colors: Rose gold red,Rose gold white,Rose gold black,Silver white

Clasp type: Folding Clasp