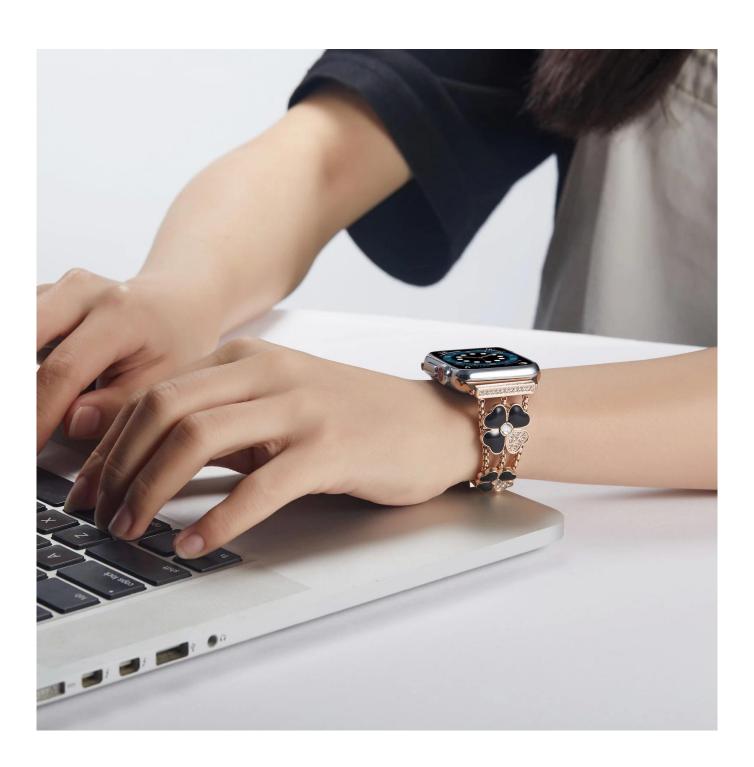

Design :

Alloy Watch Strap Designed With Clover Strap/Adapter Decorated With Diamond

• Feature: Simply remove a folding clasp to resize the band

Support Mixed Batch Orders

First time sample order and mix order is acceptable Larger quantity please contact sales for discount