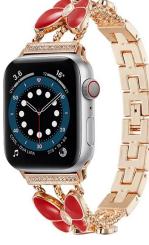

## **Product Design :**

- Fit Model []For Apple Watch 38/40mm 42/44mm
- Item :CBIW299
- Band Material : Zinc Alloy
- Band Colors: Rose gold red, Rose gold white, Rose gold black, Silver white
- Clasp type: Folding Clasp
- Design :
  - Metal Strap designed with butterfly
  - Strap/Adapter Decorated With Diamond
- Feature: Simply remove a folding clasp to resize the band

Support Package Customized Service [Logo,Size,Description, Colors,Label,etc]

1.玫金红 Rose gold red

2.玫金白 Rose gold white

3.玫金黑 Rose gold black

4.银色白 Silver white