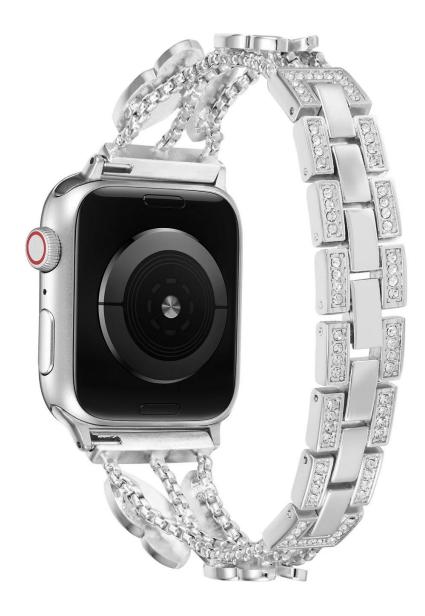

## **Product Design :**

- Fit Model []For Apple Watch 38/40mm 42/44mm
- Item :CBIW299
- Band Material : Zinc Alloy
- Band Colors: Rose gold red, Rose gold white, Rose gold black, Silver white
- Clasp type: Folding Clasp
- Design :
  - Metal Strap designed with butterfly
  - Strap/Adapter Decorated With Diamond
- Feature: Simply remove a folding clasp to resize the band