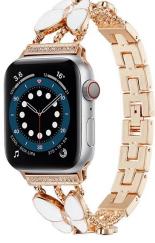

## **Product Design :**

- Fit Model []For Apple Watch 38/40mm 42/44mm
- Item :CBIW299
- Band Material : Zinc Alloy
- Band Colors: Rose gold red, Rose gold white, Rose gold black, Silver white
- Clasp type: Folding Clasp
- Design :
  - Metal Strap designed with butterfly
  - Strap/Adapter Decorated With Diamond
- Feature: Simply remove a folding clasp to resize the band

Support Package Customized Service [Logo,Size,Description, Colors,Label,etc]

1.玫金红 Rose gold red

2.玫金白 Rose gold white

3.玫金黑 Rose gold black

4.银色白 Silver white