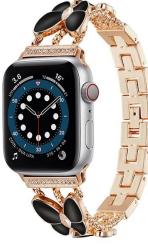

## **Product Design :**

- Fit Model []For Apple Watch 38/40mm 42/44mm
- Item :CBIW299
- Band Material : Zinc Alloy
- Band Colors: Rose gold red, Rose gold white, Rose gold black, Silver white
- Clasp type: Folding Clasp
- Design :
  - Metal Strap designed with butterfly
  - Strap/Adapter Decorated With Diamond
- Feature: Simply remove a folding clasp to resize the band

Support Package Customized Service [Logo,Size,Description, Colors,Label,etc]

1.玫金红 Rose gold red

2.玫金白 Rose gold white

3.玫金黑 Rose gold black

4.银色白 Silver white