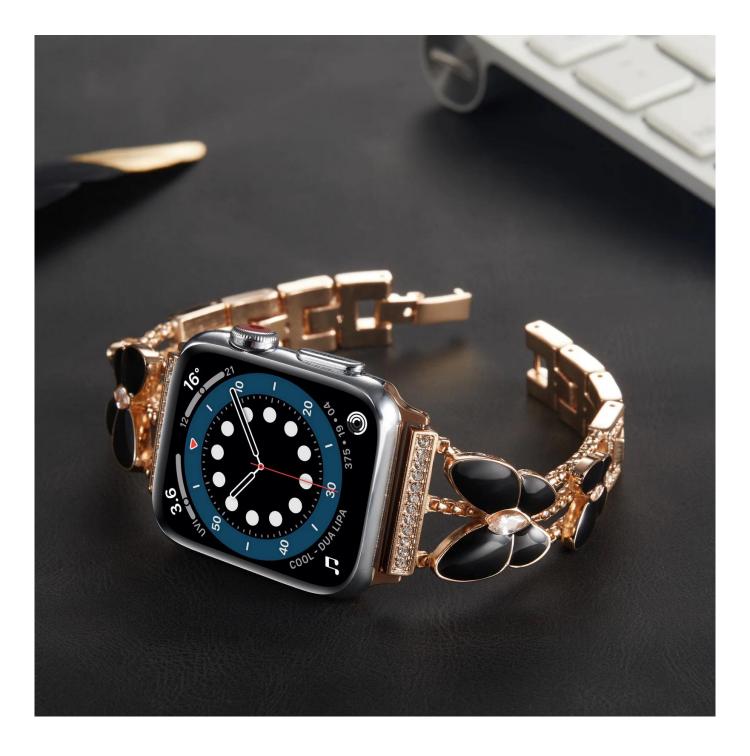

## **Product Design :**

- Fit Model []For Apple Watch 38/40mm 42/44mm
- Item :CBIW299
- Band Material : Zinc Alloy
- Band Colors: Rose gold red, Rose gold white, Rose gold black, Silver white
- Clasp type: Folding Clasp
- Design :
  - Metal Strap designed with butterfly
  - Strap/Adapter Decorated With Diamond
- Feature: Simply remove a folding clasp to resize the band

Support Package Customized Service [Logo,Size,Description, Colors,Label,etc]

1.玫金红 Rose gold red

2.玫金白 Rose gold white

3.玫金黑 Rose gold black

4.银色白 Silver white