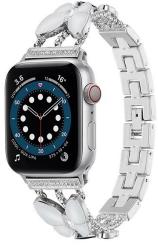

## **Product Design :**

- Fit Model []For Apple Watch 38/40mm 42/44mm
- Item :CBIW299
- Band Material : Zinc Alloy
- Band Colors: Rose gold red, Rose gold white, Rose gold black, Silver white
- Clasp type: Folding Clasp
- Design :
  - Metal Strap designed with butterfly
  - Strap/Adapter Decorated With Diamond
- Feature: Simply remove a folding clasp to resize the band

Support Package Customized Service [Logo,Size,Description, Colors,Label,etc]

1.玫金红 Rose gold red

2.玫金白 Rose gold white

3.玫金黑 Rose gold black

4.银色白 Silver white