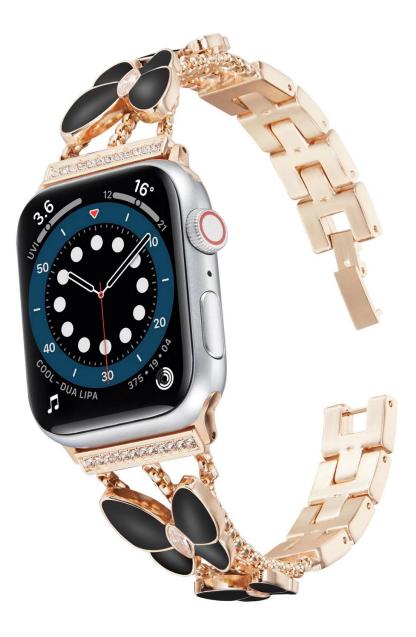

## **Product Design :**

- Fit Model []For Apple Watch 38/40mm 42/44mm
- Item :CBIW299
- Band Material : Zinc Alloy
- Band Colors: Rose gold red, Rose gold white, Rose gold black, Silver white
- Clasp type: Folding Clasp
- Design :
  - Metal Strap designed with butterfly
  - Strap/Adapter Decorated With Diamond
- Feature: Simply remove a folding clasp to resize the band

Support Package Customized Service [Logo,Size,Description, Colors,Label,etc]

1.玫金红 Rose gold red

2.玫金白 Rose gold white

3.玫金黑 Rose gold black

4.银色白 Silver white