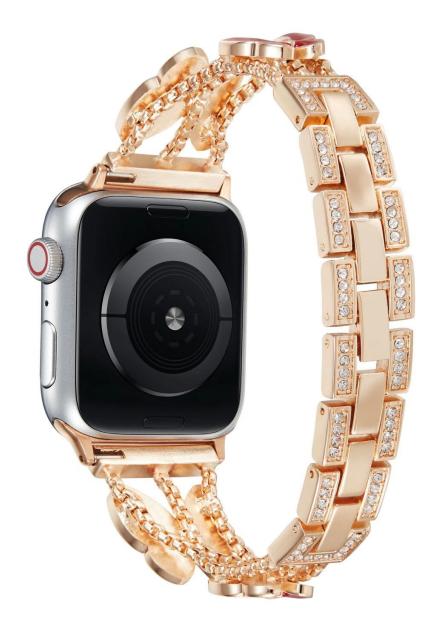

## **Product Design :**

- Fit Model []For Apple Watch 38/40mm 42/44mm
- Item :CBIW299
- Band Material : Zinc Alloy
- Band Colors: Rose gold red, Rose gold white, Rose gold black, Silver white
- Clasp type: Folding Clasp
- Design :
  - Metal Strap designed with butterfly
  - Strap/Adapter Decorated With Diamond
- Feature: Simply remove a folding clasp to resize the band

Support Package Customized Service [Logo,Size,Description, Colors,Label,etc]

1.玫金红 Rose gold red

2.玫金白 Rose gold white

3.玫金黑 Rose gold black

4.银色白 Silver white