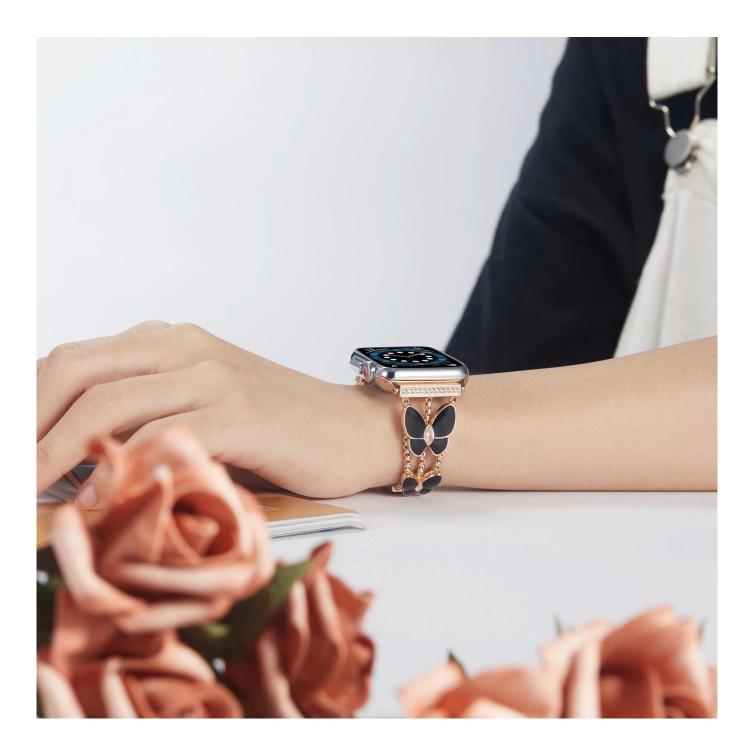

## Ladies Womens Luxury Bling Diamond Metal Watch Band For Apple Watch

## **Product Design :**

- Fit Model []For Apple Watch 38/40mm 42/44mm
- Item :CBIW299
- Band Material : Zinc Alloy
- Band Colors: Rose gold red, Rose gold white, Rose gold black, Silver white
- Clasp type: Folding Clasp
- Design :
  - Metal Strap designed with butterfly
  - Strap/Adapter Decorated With Diamond
- Feature: Simply remove a folding clasp to resize the band