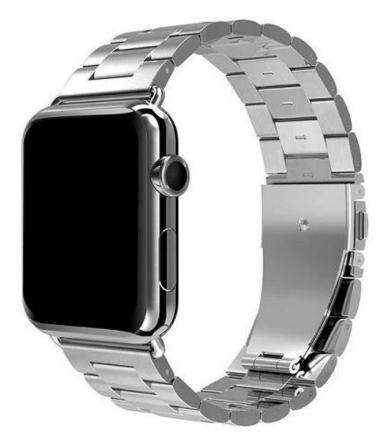

Exquisite Stainless Steel Wristband Metal Buckle Clasp Apple Watch **Band Sale** 

Silver

38mm 42mm

## Design ||

- Fit for 6.5" 8.27" wrist size
- Fold-Over Clasp Design
- A perfect companion mixed with fashion, nobility, elegance