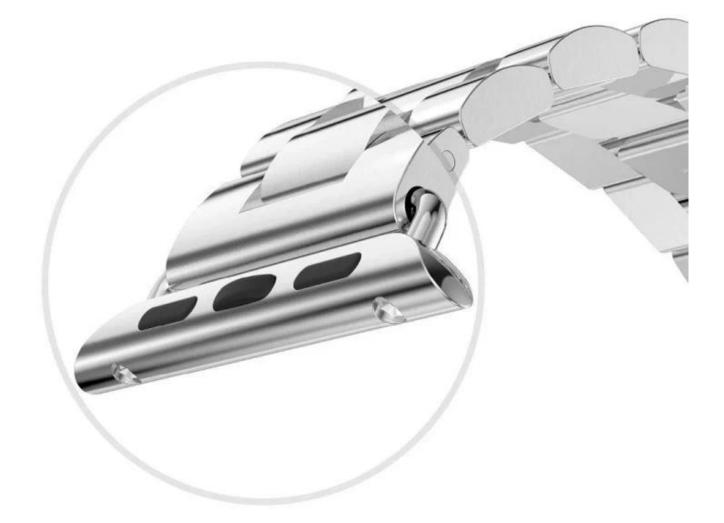

# - ORIGINAL METAL CLASP

Precision stainless steel material, easy to install and remove.

# Folding safety buckle

Fasten firmly, no distortion, integrity, beauty and elegance, easy to repair.