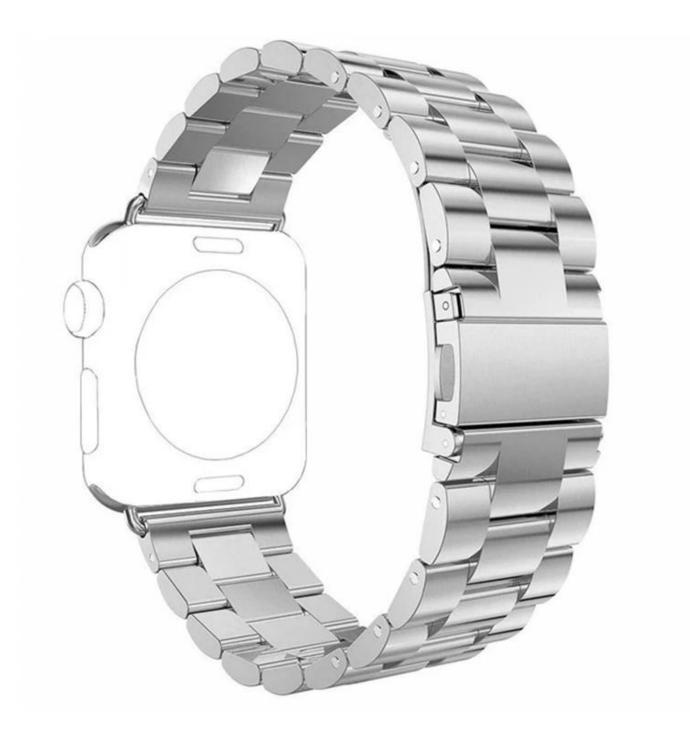

# Folding safety buckle

Fasten firmly, no distortion, integrity, beauty and elegance, easy to repair.