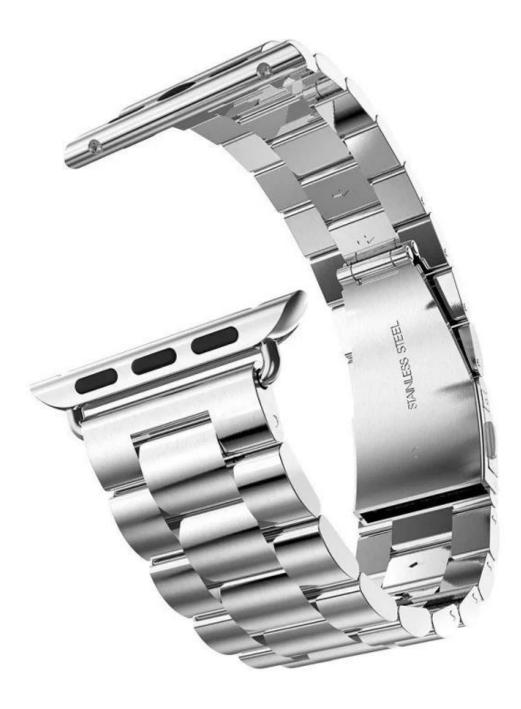

## Design ||

- Fit for 6.5" 8.27" wrist size
- Fold-Over Clasp Design
- A perfect companion mixed with fashion, nobility, elegance

## Features ||

- 1.Refined dual fold-over clasp with unique button
- 2. The metal clasp firmly closed, prevent loosen automatically, safe and beautiful,
- 3.Easy to adjust to a range of sizes to suit your wrist
- 4. Create the perfect watch band for any occasion