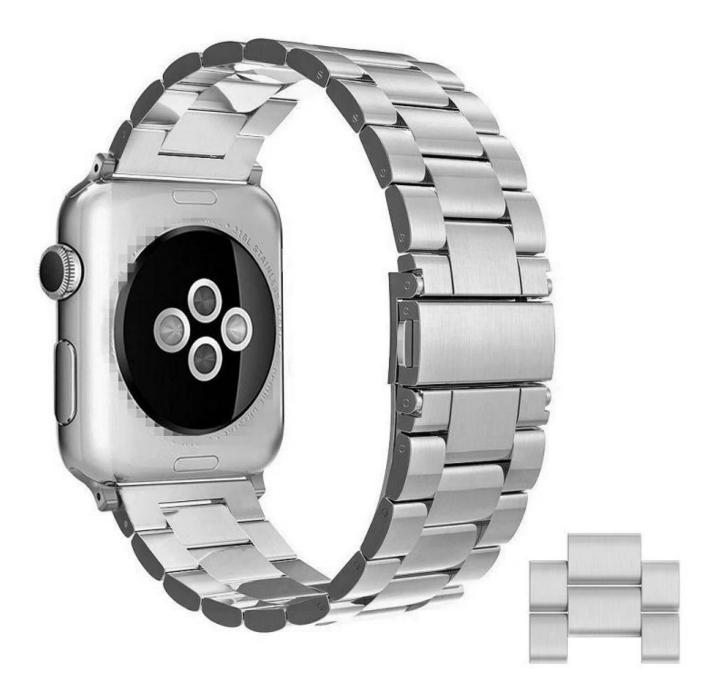

# - ORIGINAL METAL CLASP

Precision stainless steel material, easy to install and remove.