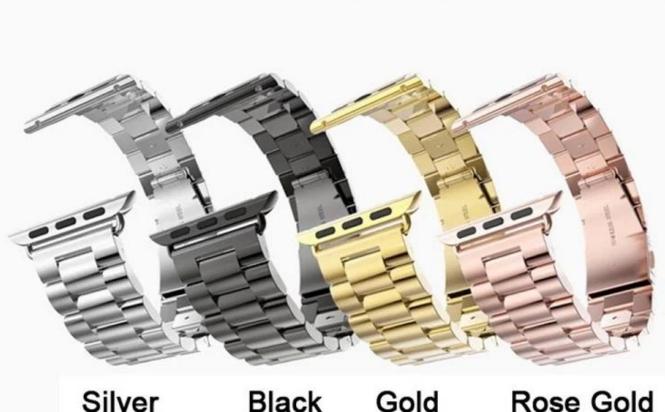

Exquisite Stainless Steel Wristband Metal Buckle Clasp Apple Watch **Band Sale** 

Silver

38mm 42mm