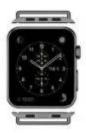

#### **Stainless Steel Watchband For Apple Watch Bands**

### Design 🛛

- Fit for Apple Watch Series 1/2/3
- 5-Link Stainless Steel Watch Strap 42mm 38mm
- Double Button Butterfly Clasp
- Wrist Size[]5.71-8.07 inch[]145-205mm[]

#### Features 🛛

- 1. Unique Stainless steel design, Fashion and Charming.
- 2. Classic Butterfly Clasp, easy to unlock and locks securely.
- 3. Wholesale apple watch steel band, Comfortable to wear, for business and casual.