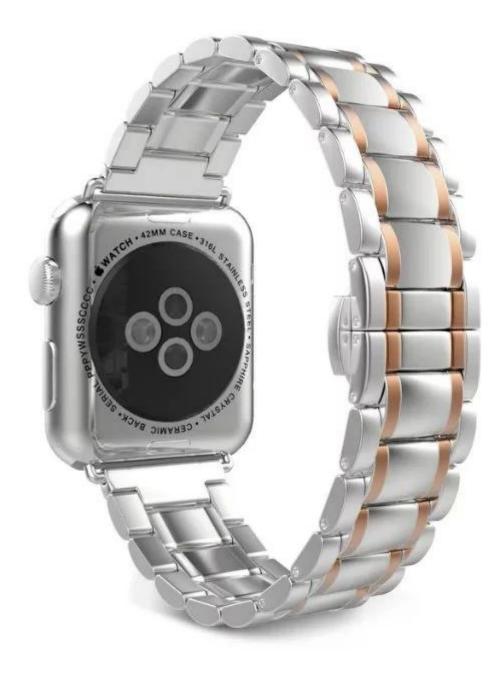

#### **Stainless Steel Watchband For Apple Watch Bands**

### Design 🛛

- Fit for Apple Watch Series 1/2/3
- 5-Link Stainless Steel Watch Strap 42mm 38mm
- Double Button Butterfly Clasp
- Wrist Size[]5.71-8.07 inch[]145-205mm[]

#### Features 🛛

- 1. Unique Stainless steel design, Fashion and Charming.
- 2. Classic Butterfly Clasp, easy to unlock and locks securely.
- 3. Wholesale apple watch steel band, Comfortable to wear, for business and casual.

# STURDY LUGS

Stainless steel lugs of both ends locking onto the 38mm Apple Watch band seamlessly and securely.

## DOUBLE BUTTON BUTTERFLY CLASP

Classic butterfly clasp is easy to unlock and locks securely.

### SELECTED 316L STAINLESS STEEL

Not only gurantees durability but also presents excellent glossy finish, integrate practicability with fashion naturally.