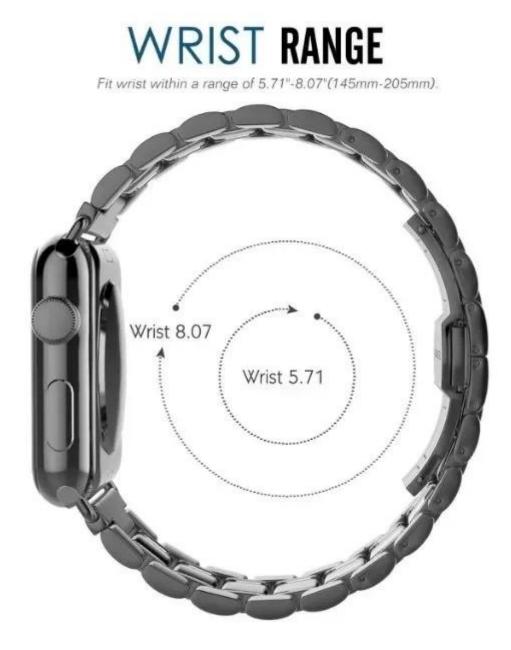

### Design 🛛

- Fit for Apple Watch Series 1/2/3
- 5-Link Stainless Steel Watch Strap 42mm 38mm
- Double Button Butterfly Clasp
- Wrist Size[]5.71-8.07 inch[]145-205mm[]