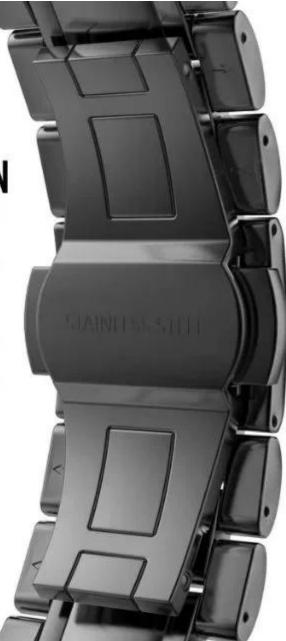

## DOUBLE BUTTON BUTTERFLY CLASP

Classic butterfly clasp is easy to unlock and locks securely.

## ERGONOMIC DESIGN

Each stainless steel piece is of suitable size and pieces together with scientific gaps, perfectly fit your wrist.