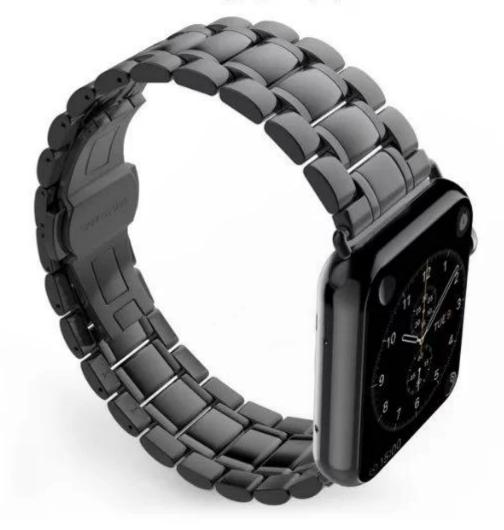

#### **Stainless Steel Watchband For Apple Watch Bands**

### Design 🛛

- Fit for Apple Watch Series 1/2/3
- 5-Link Stainless Steel Watch Strap 42mm 38mm
- Double Button Butterfly Clasp
- Wrist Size[]5.71-8.07 inch[]145-205mm[]

#### Features 🛛

- 1. Unique Stainless steel design, Fashion and Charming.
- 2. Classic Butterfly Clasp, easy to unlock and locks securely.
- 3. Wholesale apple watch steel band, Comfortable to wear, for business and casual.

# STURDY LUGS

Stainless steel lugs of both ends locking onto the 38mm Apple Watch band seamlessly and securely.