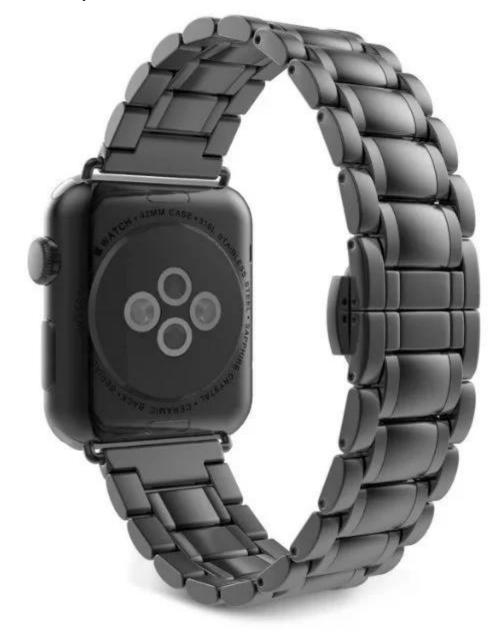

# STURDY LUGS

Stainless steel lugs of both ends locking onto the 38mm Apple Watch band seamlessly and securely.

## DOUBLE BUTTON BUTTERFLY CLASP

Classic butterfly clasp is easy to unlock and locks securely.

### SELECTED 316L STAINLESS STEEL

Not only gurantees durability but also presents excellent glossy finish, integrate practicability with fashion naturally.

## ERGONOMIC DESIGN

Each stainless steel piece is of suitable size and pieces together with scientific gaps, perfectly fit your wrist.