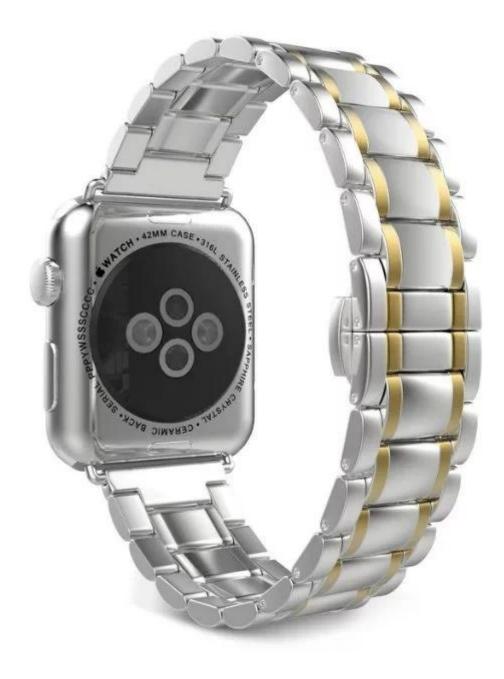

#### **Stainless Steel Watchband For Apple Watch Bands**

### Design 🛛

- Fit for Apple Watch Series 1/2/3
- 5-Link Stainless Steel Watch Strap 42mm 38mm
- Double Button Butterfly Clasp
- Wrist Size[]5.71-8.07 inch[]145-205mm[]

#### Features 🛛

- 1. Unique Stainless steel design, Fashion and Charming.
- 2. Classic Butterfly Clasp, easy to unlock and locks securely.
- 3. Wholesale apple watch steel band, Comfortable to wear, for business and casual.

# STURDY LUGS

Stainless steel lugs of both ends locking onto the 38mm Apple Watch band seamlessly and securely.

## DOUBLE BUTTON BUTTERFLY CLASP

Classic butterfly clasp is easy to unlock and locks securely.

### SELECTED 316L STAINLESS STEEL

Not only gurantees durability but also presents excellent glossy finish, integrate practicability with fashion naturally.