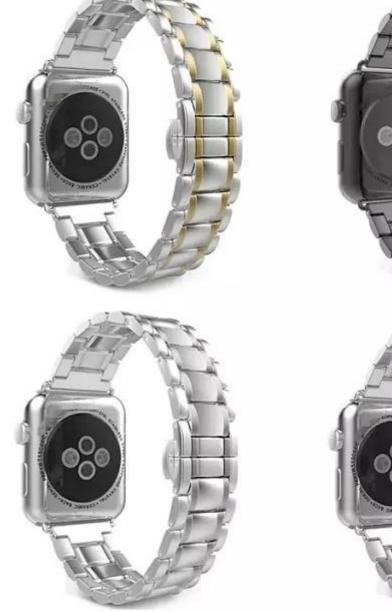

#### **Stainless Steel Watchband For Apple Watch Bands**

### Design 🛛

- Fit for Apple Watch Series 1/2/3
- 5-Link Stainless Steel Watch Strap 42mm 38mm
- Double Button Butterfly Clasp
- Wrist Size[]5.71-8.07 inch[]145-205mm[]

#### Features 🛛

- 1. Unique Stainless steel design, Fashion and Charming.
- 2. Classic Butterfly Clasp, easy to unlock and locks securely.
- 3. Wholesale apple watch steel band, Comfortable to wear, for business and casual.