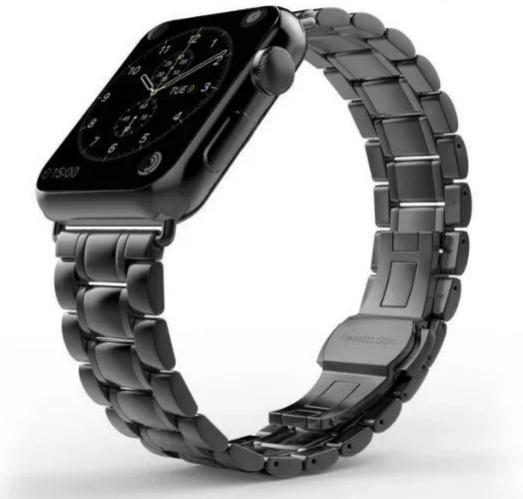

#### **Stainless Steel Watchband For Apple Watch Bands**

### Design 🛛

- Fit for Apple Watch Series 1/2/3
- 5-Link Stainless Steel Watch Strap 42mm 38mm
- Double Button Butterfly Clasp
- Wrist Size[]5.71-8.07 inch[]145-205mm[]

#### Features 🛛

- 1. Unique Stainless steel design, Fashion and Charming.
- 2. Classic Butterfly Clasp, easy to unlock and locks securely.
- 3. Wholesale apple watch steel band, Comfortable to wear, for business and casual.

## DOUBLE BUTTON BUTTERFLY CLASP

Classic butterfly clasp is easy to unlock and locks securely.