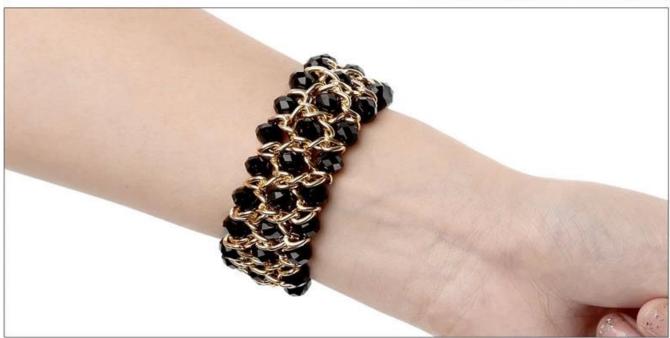

## Luxury Classy Elegant Colorful Crystal Beads Watch Bracelet

## **Design** [

- Smoothy Beads; Strong Elastic String
- Stainless Steel Adapters With Diamond

## **Features** □

- 1. Made of quality beads and strong elastic string for flexibility on the wrist.
- 2. Made with genuine faux pearl beads, which are brilliant in color.
- 3. Made of artificial crystal beads with bling stainless steel connector, making your iwatch more gorgeous, stylish and classy to satisfy your visual enjoyment.
- 4. Fully elastic with no buckle, easy and quick to take on and off.
- 5. Elegant style, suitable for grand events like Wedding, Anniversary, Valentine's Day, Party, etc.