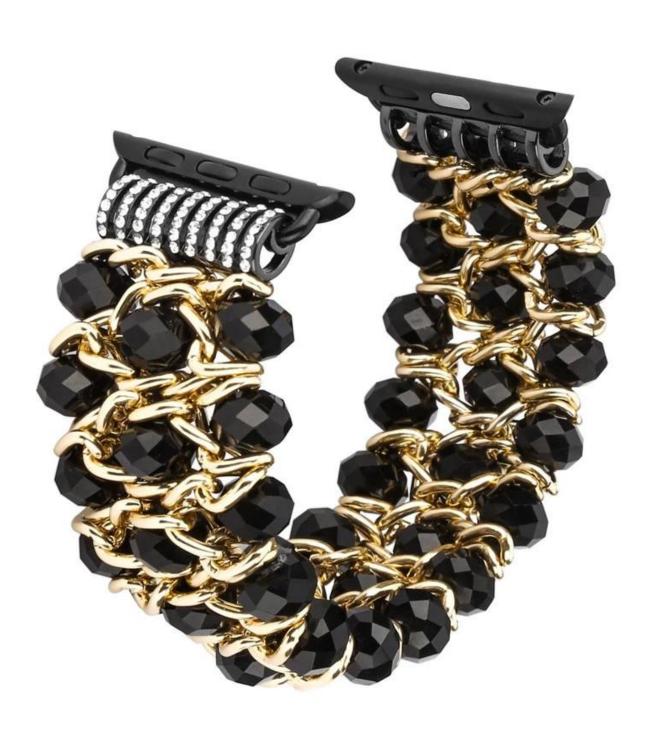

## Luxury Classy Elegant Colorful Crystal Beads Watch Bracelet

## **Design** [

- Smoothy Beads; Strong Elastic String
- Stainless Steel Adapters With Diamond

## **Features** □

- 1. Made of quality beads and strong elastic string for flexibility on the wrist.
- 2. Made with genuine faux pearl beads, which are brilliant in color.
- 3. Made of artificial crystal beads with bling stainless steel connector, making your iwatch more gorgeous, stylish and classy to satisfy your visual enjoyment.
- 4. Fully elastic with no buckle, easy and quick to take on and off.
- 5. Elegant style, suitable for grand events like Wedding, Anniversary, Valentine's Day, Party, etc.