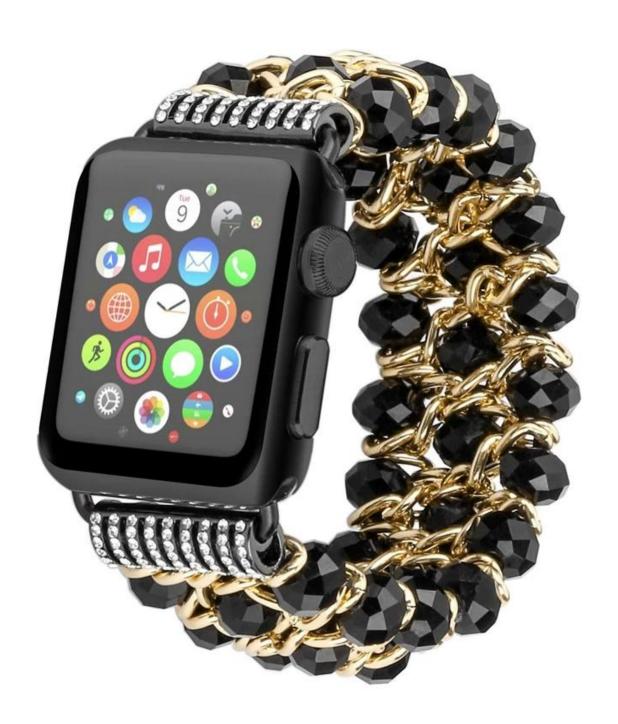

## Luxury Classy Elegant Colorful Crystal Beads Watch Bracelet

## **Design** [

- Smoothy Beads; Strong Elastic String
- Stainless Steel Adapters With Diamond

## **Features** □

- 1. Made of quality beads and strong elastic string for flexibility on the wrist.
- 2. Made with genuine faux pearl beads, which are brilliant in color.
- 3. Made of artificial crystal beads with bling stainless steel connector, making your iwatch more gorgeous, stylish and classy to satisfy your visual enjoyment.
- 4. Fully elastic with no buckle, easy and quick to take on and off.
- 5. Elegant style, suitable for grand events like Wedding, Anniversary, Valentine's Day, Party, etc.