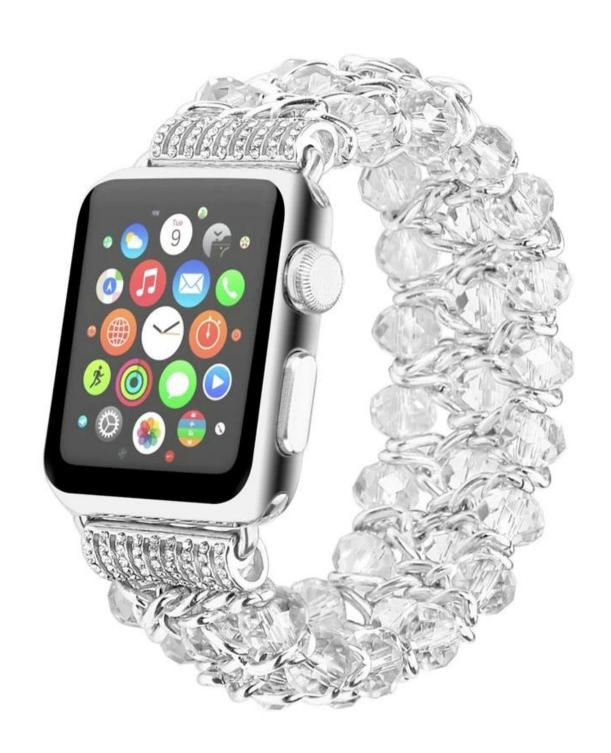

## Luxury Classy Elegant Colorful Crystal Beads Watch Bracelet

## **Design** [

- Smoothy Beads; Strong Elastic String
- Stainless Steel Adapters With Diamond

## **Features** □

- 1. Made of quality beads and strong elastic string for flexibility on the wrist.
- 2. Made with genuine faux pearl beads, which are brilliant in color.
- 3. Made of artificial crystal beads with bling stainless steel connector, making your iwatch more gorgeous, stylish and classy to satisfy your visual enjoyment.
- 4. Fully elastic with no buckle, easy and quick to take on and off.
- 5. Elegant style, suitable for grand events like Wedding, Anniversary, Valentine's Day, Party, etc.