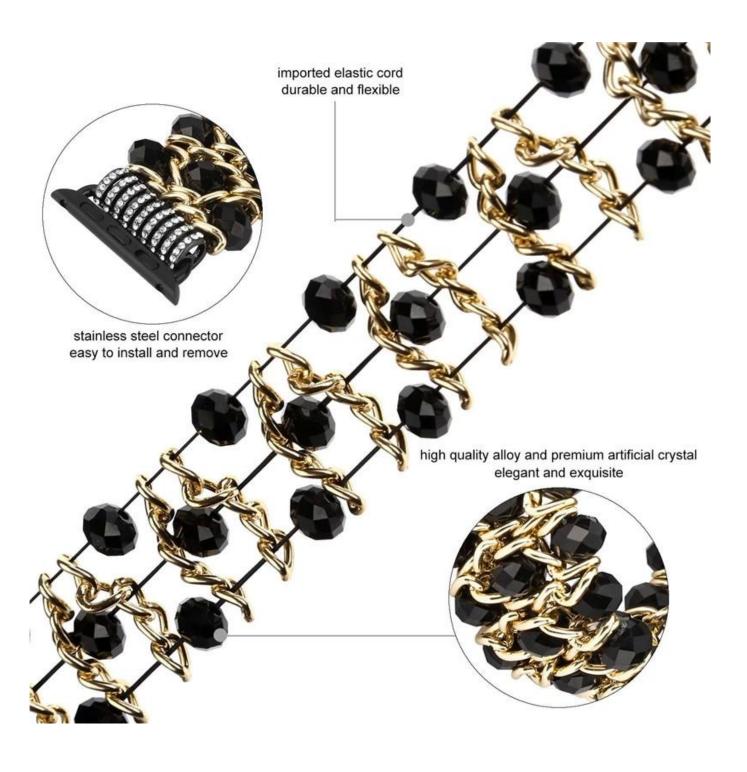

## **Design** [

- Smoothy Beads; Strong Elastic String
- Stainless Steel Adapters With Diamond

## **Features** □

- 1. Made of quality beads and strong elastic string for flexibility on the wrist.
- 2. Made with genuine faux pearl beads, which are brilliant in color.
- 3. Made of artificial crystal beads with bling stainless steel connector, making your iwatch more gorgeous, stylish and classy to satisfy your visual enjoyment.
- 4. Fully elastic with no buckle, easy and quick to take on and off.
- 5. Elegant style, suitable for grand events like Wedding, Anniversary, Valentine's Day, Party, etc.