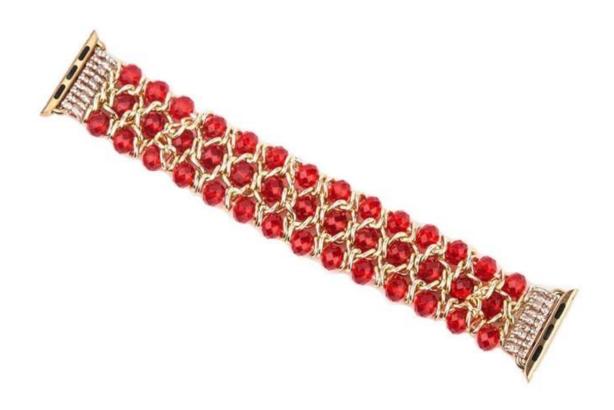

## Luxury Classy Elegant Colorful Crystal Beads Watch Bracelet

## **Design** [

- Smoothy Beads; Strong Elastic String
- Stainless Steel Adapters With Diamond

## **Features** □

- 1. Made of quality beads and strong elastic string for flexibility on the wrist.
- 2. Made with genuine faux pearl beads, which are brilliant in color.
- 3. Made of artificial crystal beads with bling stainless steel connector, making your iwatch more gorgeous, stylish and classy to satisfy your visual enjoyment.
- 4. Fully elastic with no buckle, easy and quick to take on and off.
- 5. Elegant style, suitable for grand events like Wedding, Anniversary, Valentine's Day, Party, etc.