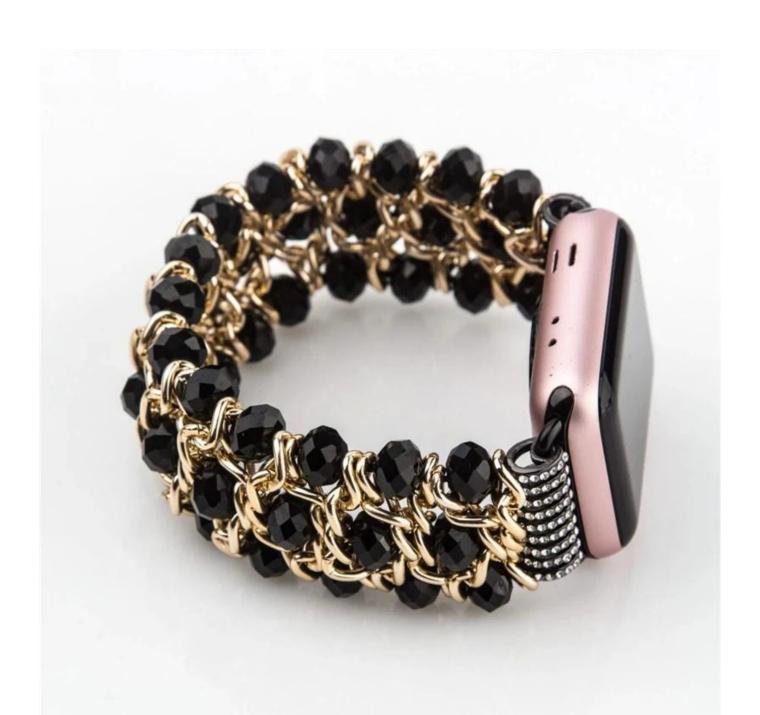

## Luxury Classy Elegant Colorful Crystal Beads Watch Bracelet

## **Design** [

- Smoothy Beads; Strong Elastic String
- Stainless Steel Adapters With Diamond

## **Features** □

- 1. Made of quality beads and strong elastic string for flexibility on the wrist.
- 2. Made with genuine faux pearl beads, which are brilliant in color.
- 3. Made of artificial crystal beads with bling stainless steel connector, making your iwatch more gorgeous, stylish and classy to satisfy your visual enjoyment.
- 4. Fully elastic with no buckle, easy and quick to take on and off.
- 5. Elegant style, suitable for grand events like Wedding, Anniversary, Valentine's Day, Party, etc.