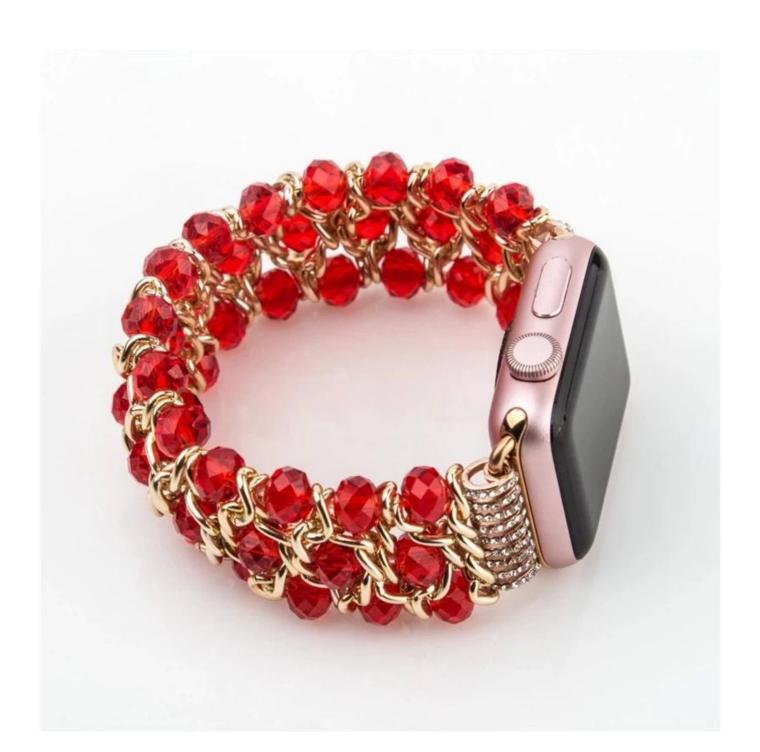

## Luxury Classy Elegant Colorful Crystal Beads Watch Bracelet

## **Design** [

- Smoothy Beads; Strong Elastic String
- Stainless Steel Adapters With Diamond

## **Features** □

- 1. Made of quality beads and strong elastic string for flexibility on the wrist.
- 2. Made with genuine faux pearl beads, which are brilliant in color.
- 3. Made of artificial crystal beads with bling stainless steel connector, making your iwatch more gorgeous, stylish and classy to satisfy your visual enjoyment.
- 4. Fully elastic with no buckle, easy and quick to take on and off.
- 5. Elegant style, suitable for grand events like Wedding, Anniversary, Valentine's Day, Party, etc.