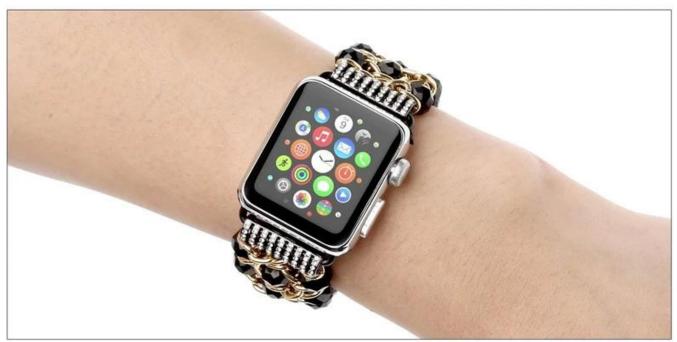

## Luxury Classy Elegant Colorful Crystal Beads Watch Bracelet

## **Design** [

- Smoothy Beads; Strong Elastic String
- Stainless Steel Adapters With Diamond

## **Features** □

- 1. Made of quality beads and strong elastic string for flexibility on the wrist.
- 2. Made with genuine faux pearl beads, which are brilliant in color.
- 3. Made of artificial crystal beads with bling stainless steel connector, making your iwatch more gorgeous, stylish and classy to satisfy your visual enjoyment.
- 4. Fully elastic with no buckle, easy and quick to take on and off.
- 5. Elegant style, suitable for grand events like Wedding, Anniversary, Valentine's Day, Party, etc.