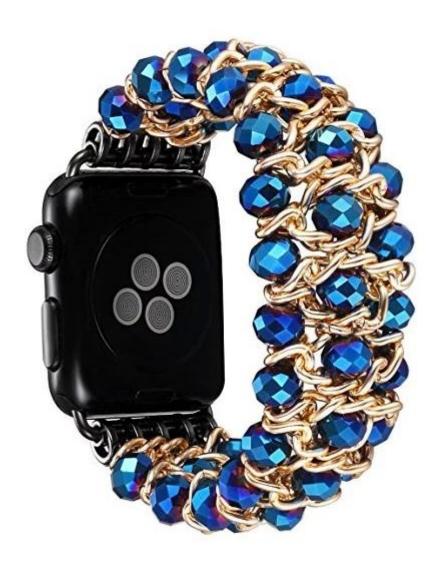

## Luxury Classy Elegant Colorful Crystal Beads Watch Bracelet

## **Design** [

- Smoothy Beads; Strong Elastic String
- Stainless Steel Adapters With Diamond

## **Features** □

- 1. Made of quality beads and strong elastic string for flexibility on the wrist.
- 2. Made with genuine faux pearl beads, which are brilliant in color.
- 3. Made of artificial crystal beads with bling stainless steel connector, making your iwatch more gorgeous, stylish and classy to satisfy your visual enjoyment.
- 4. Fully elastic with no buckle, easy and quick to take on and off.
- 5. Elegant style, suitable for grand events like Wedding, Anniversary, Valentine's Day, Party, etc.